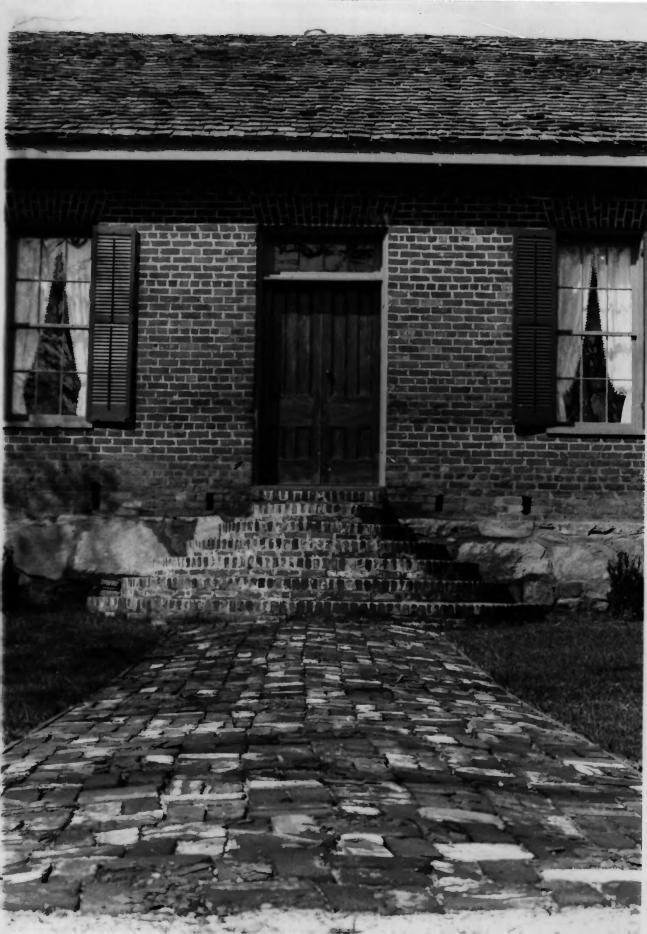

## NATIONAL REGISTER OF HISTORIC PLACES PROPERTY PHOTOGRAPH FORM

(Type all entries - attach to or en close with photograph)

| 1. NAME                                                      | Marine .                                |                                |
|--------------------------------------------------------------|-----------------------------------------|--------------------------------|
| соммои                                                       | AND/OR HISTORIC                         | NUMERIC CODE (Assigned by NPS) |
| Harman-Watson-Matthews House                                 |                                         | MAY 9 1973                     |
| 2. LOCATION                                                  |                                         |                                |
| STATE<br>Georgia                                             | COUNTY<br>Meriwether                    | Greenville                     |
| STREET AND NUMBER Odessadale-Durand Community                | Road - Two miles south                  | of Odessadale                  |
| 3. PHOTO REFERENCE                                           | • • • • • • • • • • • • • • • • • • • • |                                |
| PHOTO CREDIT                                                 | DATE                                    | NEGATIVE FILED AT              |
| Andrew N. Foster, Sr.                                        | 1972                                    | Andrew N. Foster, Sr.          |
| 4. IDENTIFICATION                                            |                                         |                                |
| DESCRIBE VIEW, DIRECTION, ETC.  Front facade; entrance detai | l - looking west                        | RECEIVED                       |