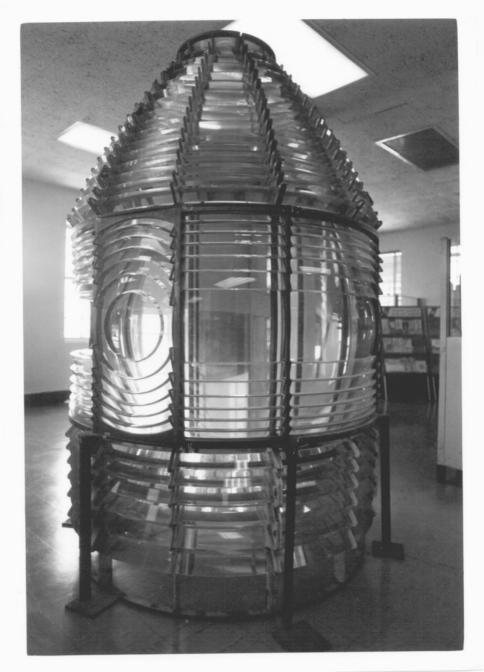

PERSPECTIVE CORRECTION

NRHP THEMATIC NOMINATION LIGHTHOUSES, OF PUERTO RICO Siptem 0861 2 T NOT RE. NAME: Isla de Mona CITY/STATE: Isla de Mona, PR PHOTOGRAPHER: BENJAMIN NISTAL DATE: AUGUST 1978 NEGATIVE: PERSONAL FILES DESCRIPTION: classic original lens located at USCG San Juan Base OCT 22 1981 NUMBER: 4 OF 6

NRHP THEMATIC NOMINATION LIGHTHOUSES, OF PUERTO RICO Siptem NAME: Isla de Mónales CITY/STATE: Isla de Mona, PR PHOTOGRAPHER: BENJAMIN NISTAL DATE: AUGUST 1978 NEGATIVE: PERSONAL FILES DESCRIPTION: classic original lens located at USCG/San Juan Base. Detail: panels above central drum NUMBER: 6 OF 6

OCT 22 1981 JUN 1 7 1980

NRHP THEMATIC NOMINATION LIGHTHOUSES, OF PUERTO RICOA Thematic System NAME: Isla de Mona CITY/STATE: Isla de Mona, PR PHOTOGRAPHER: BENJAMIN NISTAL DATE: AUGUST 1978 NEGATIVE: PERSONAL FILES DESCRIPTION: classis original lens located at USCG/ San Juan Base . Detail: central drum panels NUMBER: 5 OF OCT 22 1981 'JUN 17