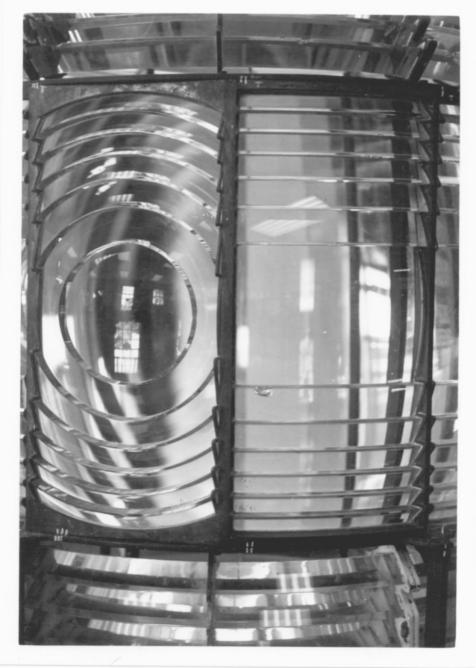

NRHP THEMATIC NOMINATION LIGHTHOUSES, OF PUERTO RICO Siptem NAME: Isla de Mónales CITY/STATE: Isla de Mona, PR PHOTOGRAPHER: BENJAMIN NISTAL DATE: AUGUST 1978 NEGATIVE: PERSONAL FILES DESCRIPTION: classic original lens located at USCG/San Juan Base. Detail: panels above central drum NUMBER: 6 OF 6