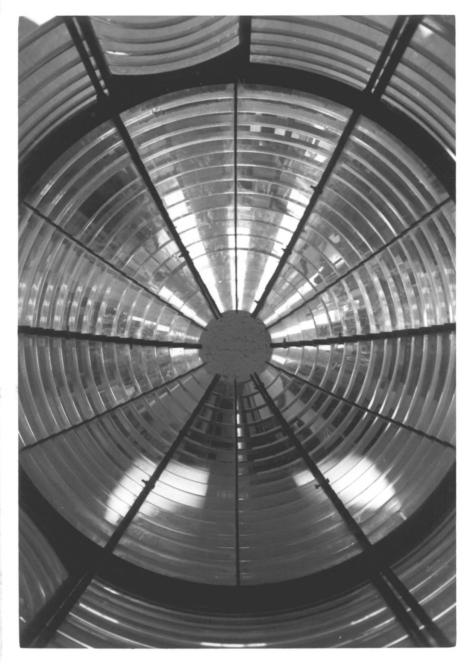

PERSPECTIVE CORRECTION

NRHP THEMATIC NOMINATION LIGHTHOUSES, OF PUERTO RICO Siptem 0861 2 T NOT RE. NAME: Isla de Mona CITY/STATE: Isla de Mona, PR PHOTOGRAPHER: BENJAMIN NISTAL DATE: AUGUST 1978 NEGATIVE: PERSONAL FILES DESCRIPTION: classic original lens located at USCG San Juan Base OCT 22 1981 NUMBER: 4 OF 6

OCT 22 1981 JUN 1 7 1980

NRHP THEMATIC NOMINATION LIGHTHOUSES, OF PUERTO RICOA Thematic System NAME: Isla de Mona CITY/STATE: Isla de Mona, PR PHOTOGRAPHER: BENJAMIN NISTAL DATE: AUGUST 1978 NEGATIVE: PERSONAL FILES DESCRIPTION: classis original lens located at USCG/ San Juan Base . Detail: central drum panels NUMBER: 5 OF OCT 22 1981 'JUN 17