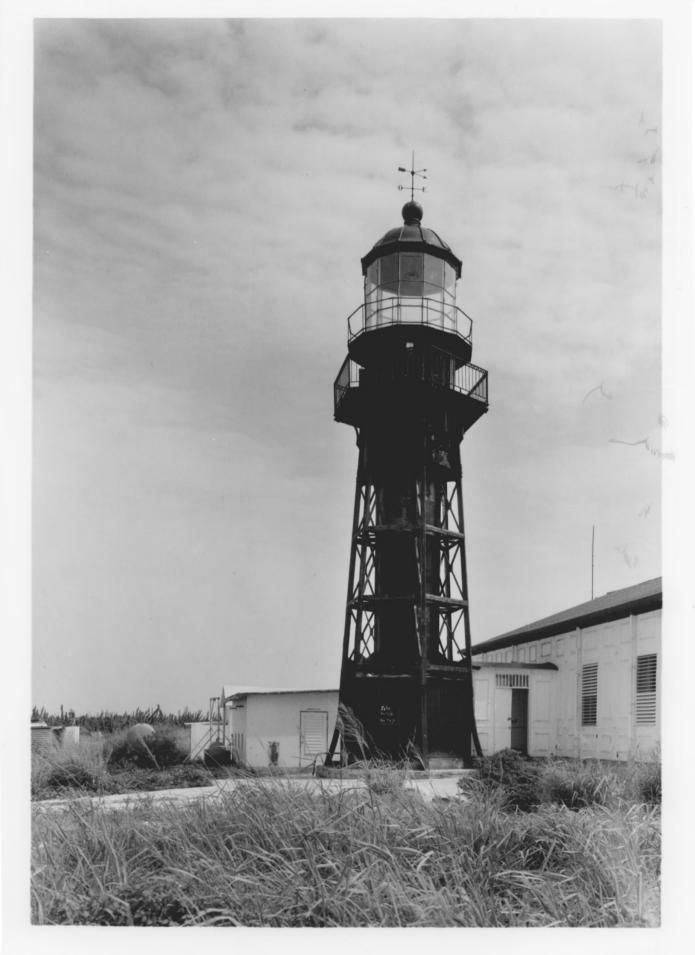

Lighthouse Septem of puerto Rico Thematic Res.

Isla de Mona Light 2/6 JUN 17 1980 OCT 22 1981

PHOTOGRAPH FOR HISTORIC AMERICAN ENGINEERING RECORD BY JACK E. BOUCHER

HERITAGE CONSERVATION & RECREATION SERVICE U.S. DEPARTMENT OF THE INTERIOR WASHINGTON, D.C. 20243