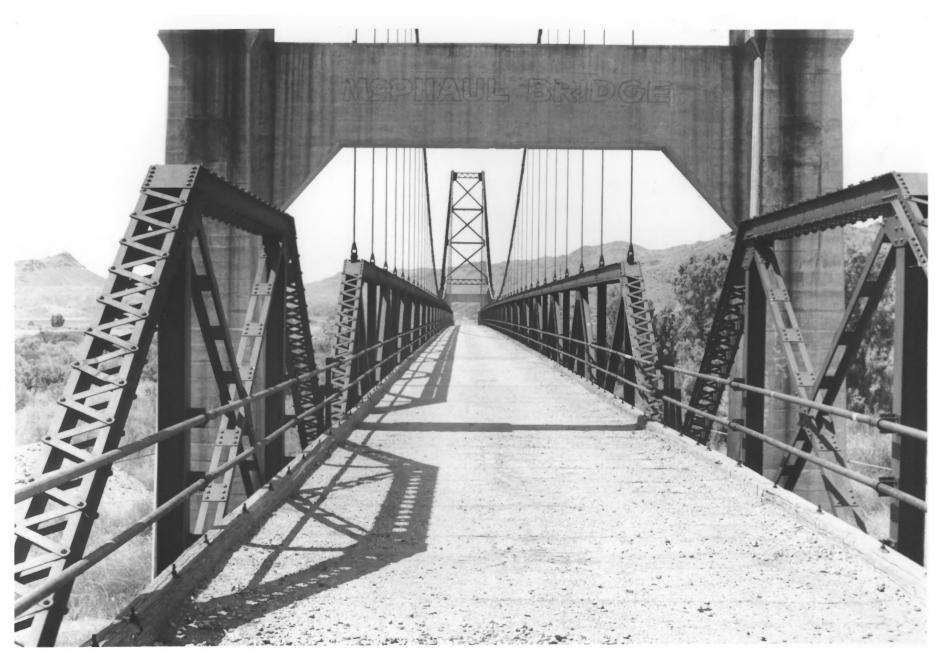

Negatives available History of Engineering Program, Texas Tech University

AUG 1 3 1981

MCPHAULIBRIDGE
Dome, Arizona Juma Ca
Looking down roadway and at concrete braces for towers

May 24, 1978

Negatives available History of Engineering Program, Texas Tech University