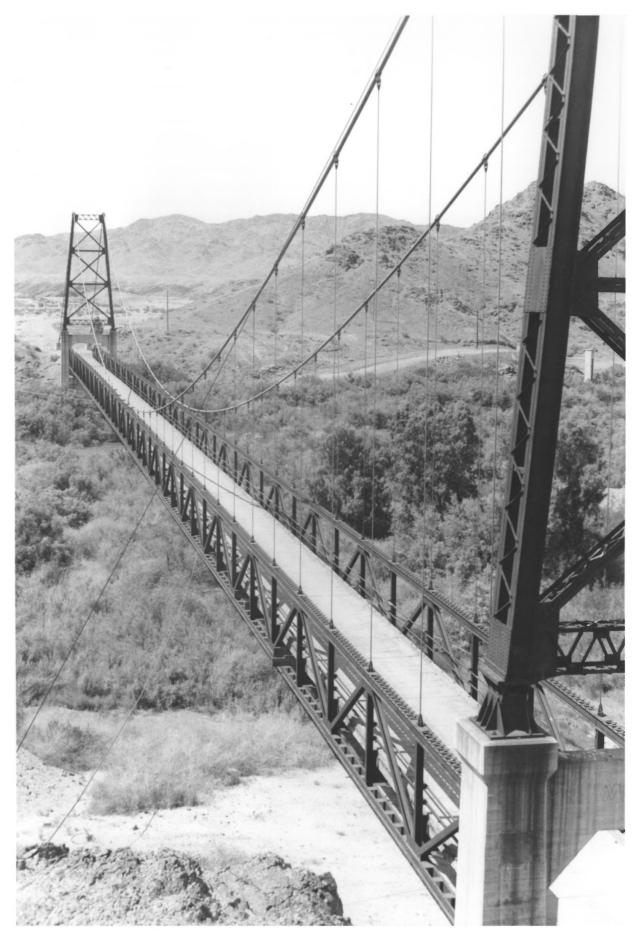

Dome, Arizona Guma Co. Looking north to general view May 24, 1978 Negatives available History of Engineering Program, Texas Tech University

> JUL 1 6 1997 AUG 1 3 198

MCPHAUL/BRIDGE
Dome, Arizona
Looking south-southeast to general view May 24, 1978