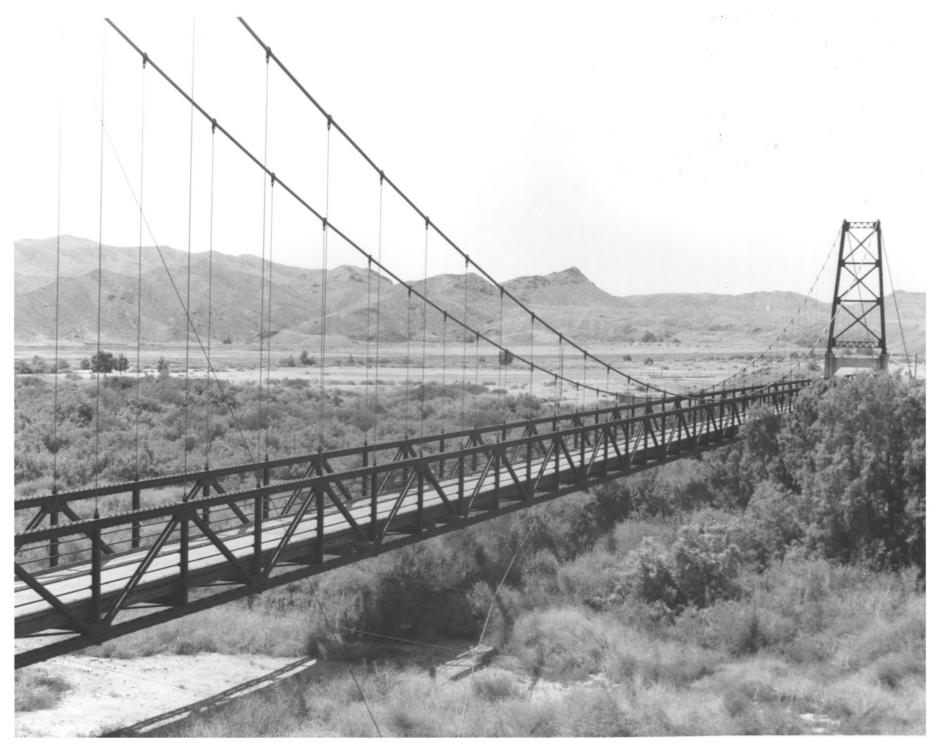

AUG 1 3 1981

MCPHAUL BRIDGE Dome, Arizona Looking west May 24, 1978 Negatives available History of Engineering Program, Texas Tech University

TUL 16 1981 AUG | 3 1981