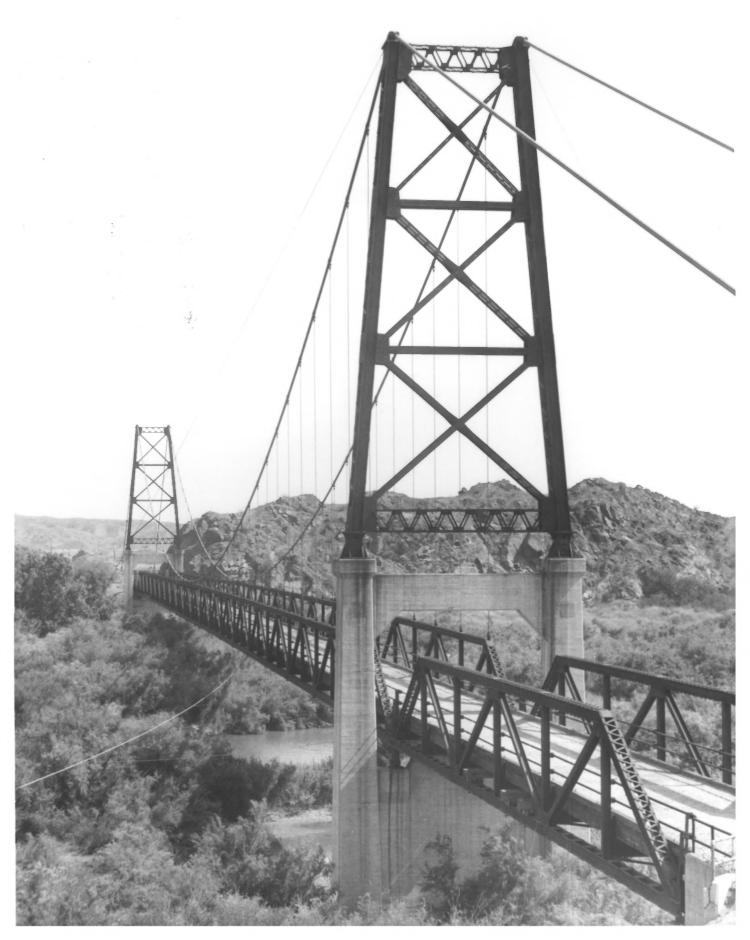

Negatives available History of Engineering Program, Texas Tech University

AUG 1 3 1981

MCPHAULIBRIDGE
Dome, Arizona Juma Ca
Looking down roadway and at concrete braces for towers

May 24, 1978

Negatives available History of Engineering Program, Texas Tech University