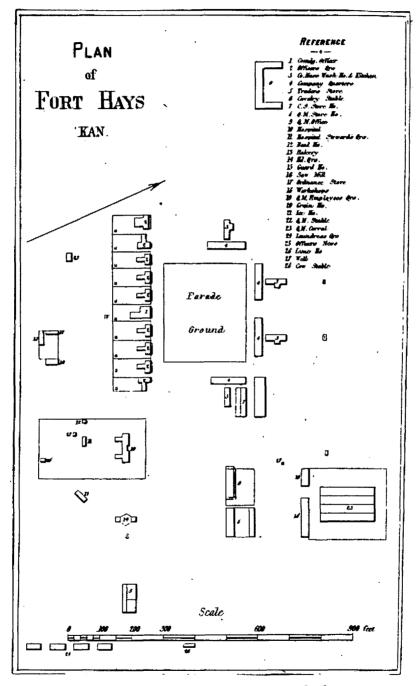

| Date                                                  | 1 2 7 1970                                                                        |

 $\tau_{at} h$ 

 $\sum_{i=1}^{n} (i + i) = i$ 



Ground Plan of Fort Hays, 1876



**United States Department of the Interior** National Park Service

## National Register of Historic Places Continuation Sheet

Section number \_\_\_\_\_ Page \_\_\_\_\_

### SUPPLEMENTARY LISTING RECORD

NRIS Reference Number: 71000314 Property Name: Fort Hays (Additional Documentation) County: Ellis State: Kansas

Multiple Name

-----

This property is listed in the National Register of Historic Places in accordance with the attached nomination documentation subject to the following exceptions, exclusions, or amendments, notwithstanding the National Park Service certification included in the nomination documentation.

| Junda Mc alland         | March 26, 2004 |  |
|-------------------------|----------------|--|
| Signature of the Keeper | Date of Acti