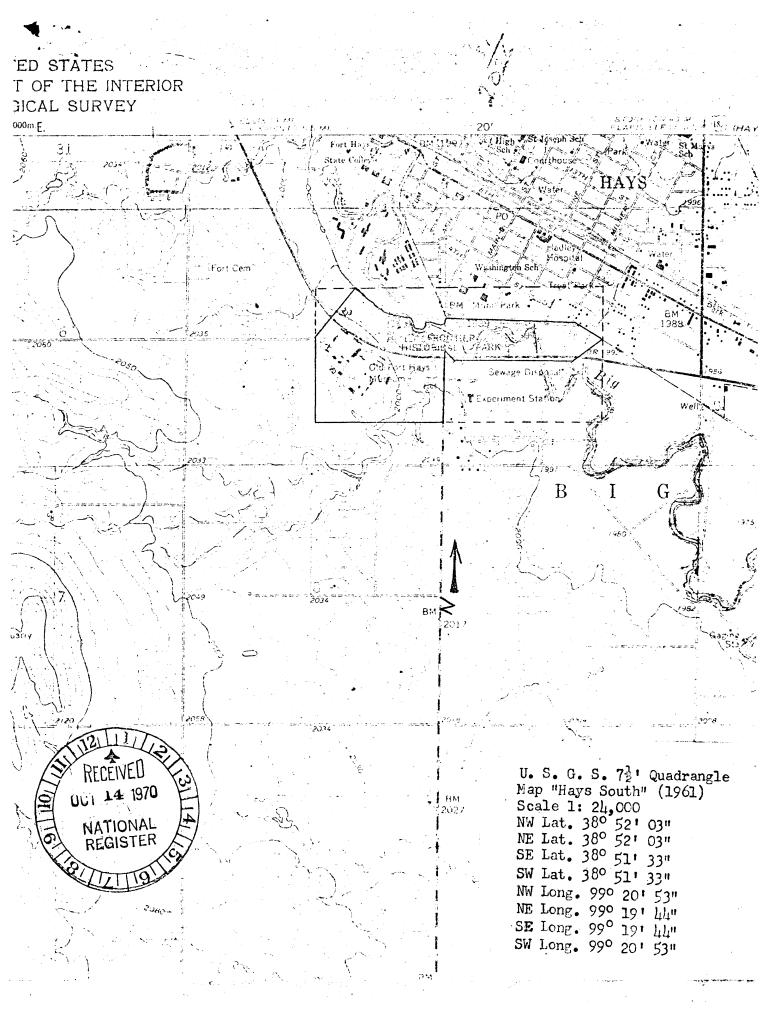

| Prom 10:300<br>UNITED STATES DEPARTMENT OF THE INTERIOR<br>NATIONAL PARK SERVICE<br>NATIONAL PARK SERVICE<br>NATIONAL REGISTER OF HISTORIC PLACES<br>INVENTORY - NOMINATION FORM<br>(Type all entries - complete applicable sections)<br>(Type all entries - complete applicable sections)<br>TABLE<br>COMMON:<br>Fort Hays<br>MD/OR HISTORIC:<br>COMMON:<br>STATE<br>COMMON:<br>STATE<br>COMMON:<br>STATE<br>COMMON:<br>STATE<br>COMMON:<br>STATE<br>COMMON:<br>STATE<br>COMMON:<br>STATE<br>COMMON:<br>STATE<br>COMMON:<br>STATE<br>COMMON:<br>STATE<br>COMMON:<br>STATE<br>COMMON:<br>STATE<br>COMMON:<br>STATE<br>COMMON:<br>STATE<br>COMMON:<br>STATE<br>S. CLASSIFICATION<br>CATEGORY<br>COMMON:<br>DISTICT © BUILING<br>COMMON:<br>DISTICT © BUILING<br>COMMON:<br>STATE<br>COMMON:<br>STATE<br>COMMON:<br>STATE<br>COMMON:<br>STATE<br>S. CLASSIFICATION<br>CATEGORY<br>COMMON:<br>DISTICT © BUILING<br>CATEGORY<br>COMMON:<br>DISTICT © BUILING<br>CATEGORY<br>COMMON:<br>DISTICT © BUILING<br>CATEGORY<br>COMMON:<br>DISTICT © BUILING<br>COMMON:<br>DISTICT © BUILING<br>CATEGORY<br>COMMON:<br>DISTICT © BUILING<br>COMMON:<br>DISTICT © BUILING<br>DISTICT © BUILING<br>COMMON:<br>DISTICT © BUILING<br>DISTICT © COMMON:<br>DISTICT © COMMON:<br>DISTICT ON SUMPERIA<br>DISTICT © COMMON:<br>DISTICT ON SUMPERIA<br>DISTICT © COMMON:<br>DISTICT ON SUMPERIA<br>DISTICT ON                                                                                                                                                                                                                                                                                                                                                                                                               |                     |                                        | PH                  | 0078205       |                                       |            |  |
|------------------------------------------------------------------------------------------------------------------------------------------------------------------------------------------------------------------------------------------------------------------------------------------------------------------------------------------------------------------------------------------------------------------------------------------------------------------------------------------------------------------------------------------------------------------------------------------------------------------------------------------------------------------------------------------------------------------------------------------------------------------------------------------------------------------------------------------------------------------------------------------------------------------------------------------------------------------------------------------------------------------------------------------------------------------------------------------------------------------------------------------------------------------------------------------------------------------------------------------------------------------------------------------------------------------------------------------------------------------------------------------------------------------------------------------------------------------------------------------------------------------------------------------------------------------------------------------------------------------------------------------------------------------------------------------------------------------------------------------------------------------------------------------------------------------------------------------------------------------------------------------------------------------------------------------------------------------------------------------------------------------------------------------------------------------------------------------------------------------------------------------------------------------------------------------------------------------------------------------------------------------------------------------------------------------------------------------------------------------------------------------------------------------------------------------------------------------------------------------------------------------------------------------------------------------------------------------------------------------------------------------------------------------------------------------------------------------------------------------------------------------------------------------------------------------------------|---------------------|----------------------------------------|---------------------|---------------|---------------------------------------|------------|--|
| NATIONAL REGISTER OF HISTORIC PLACES<br>INVENTORY - NOMINATION FORM       Ellis         (Type all entries - complete applicable sections)       FOR NPS USE ONLY         (Type all entries - complete applicable sections)       FOR NPS USE ONLY         (Type all entries - complete applicable sections)       TIL 30.0001       Upst         (Type all entries - complete applicable sections)       TIL 30.0001       Upst         (Common:       Fort Hays       TIL 30.0001       Upst         AND/OR HISTORIC:       Fort Hays       TIL 30.0001       Upst         STATE       CODE       COUNTY:       CODE         (Conce Cons)       OWNERSHIP       STATUS       COCCESSHE         (Conce Cons)       OWNERSHIP       STATUS       COCESSHE         (Conce Cons)       Philic Public Acquisition:       In Process       Cocesshe                                                                                                                                                                                                                                                                                                                                                                                                                                                                                                                                                                                                                                                                                                                                                                                                                                                                                                                                                                                                                                                                                                                                                                                                                                                                                                                                                                                                                                                                                                                                                                         |                     |                                        |                     | STATE:        | STATE:                                |            |  |
| (Type all entries - complete applicable sections)       DATE       DATE         INAME       COMMON:       Fort Hays         AND/OR HISTORIC:       Fort Hays         AND/OR HISTORIC:       Fort Hays         STATE       COCATION         STREET AND NUMBER:       Frontier Historical Park         CITY ON TOWN:       Hays         STATE       CODE         CATEGORY       OWNERSHIP         STATE       CATEGORY         OBJECT ON GOVERNOW:       Building         District       Building         STATE       CATEGORY         OWNERSHIP       STATUS         CATEGORY       OWNERSHIP         STATUS       TOTHE PUBLIC         District       Building         Street AND NUMBER:       STATUS         CATEGORY       OWNERSHIP         STATUS       TOTHE PUBLIC         Object       Besh         Object       Besh         Commercial       Industrial         Presservion work       Registerial         Commercial       Industrial         Private Register of Deeds       State         Street AND NUMBER:       State Capitol         City OR TOWN:       Register                                                                                                                                                                                                                                                                                                                                                                                                                                                                                                                                                                                                                                                                                                                                                                                                                                                                                                                                                                                                                                                                                                                                                                                                                                                                                                                                                                                                                                                                                                                                                                                                                                                                                                                                           |                     |                                        |                     |               |                                       |            |  |
| (Type all entries - complete applicable sections)       7/// 20.0001       1/4574         COMMON:       Fort Hays       7/// 20.0001       1/4574         COMMON:       Fort Hays       7/// 20.0001       1/4574         STRET AND NUMBER:       Frontier Historical Park       000000000000000000000000000000000000                                                                                                                                                                                                                                                                                                                                                                                                                                                                                                                                                                                                                                                                                                                                                                                                                                                                                                                                                                                                                                                                                                                                                                                                                                                                                                                                                                                                                                                                                                                                                                                                                                                                                                                                                                                                                                                                                                                                                                                                                                                                                                                                                                                                                                                                                                                                                                                                                                                                                                        | INVE                | NTORY - NOMINA                         | TION FORM           |               |                                       | DNLY       |  |
| E. NAME       COMMON:       Fort Hays         AND/OR HISTORIC:       Frontier Historical Park       Fort Hays         STREET AND NUMBER:       Frontier Historical Park       Fort Hays         STATE       CODE       COUNTY:         STATE       CODE       COUNTY:         CATEGORY       OWNERSHIP       STATUS       ACCESSIBLE         CATEGORY       OWNERSHIP       STATUS       ACCESSIBLE         CATEGORY       OWNERSHIP       STATUS       ACCESSIBLE         Object       Bailing       District       Bailing       OF         District       Bailding       Private       District       District       District       District       District       ONESSIGNER       ACCESSIBLE         Commercial       Object       Divide       Private       Being Considered       Preservation work       Unrestricted                                                                                                                                                                                                                                                                                                                                                                                                                                                                                                                                                                                                                                                                                                                                                                                                                                                                                                                                                                                                                                                                                                                                                                                                                                                                                                                                                                                                                                                                                                                                                              | (Type all e         | entries - complete at                  | oplicable sections) | ······        | · · · · · · · · · · · · · · · · · · · | DATE       |  |
| COMMON!<br>Fort Eays<br>AND/OR HISTORIC:<br>C. OCATION<br>STREET AND NUMBER:<br>CLTY OR TOWN:<br>CLTSSIFICATION<br>CATEGORY<br>(Check One)<br>CATEGORY<br>(Check One)<br>CATEGORY<br>(Check One)<br>CATEGORY<br>(Check One)<br>District C. Building<br>State<br>CATEGORY<br>(Check One)<br>District C. Building<br>State<br>CATEGORY<br>(Check One)<br>Private<br>Bein<br>Come<br>Private<br>Being Considered<br>Private<br>Being Considered<br>Diverstricted<br>Diverstricted<br>Diverstricted<br>Diverstricted<br>State Capitol<br>Cover town:<br>Cover town:<br>Hays<br>State of Deeds<br>State<br>Cover town:<br>Hays<br>State Historica Sites and Structures in Kansas<br>Date Or sunvey:<br>State Historica Society<br>State:<br>Cover town:<br>Cover to                                                                                                                                                                                                                                                                                                                                                                           |                     |                                        |                     | <u> </u>      | . 0001                                | 1/25/1     |  |
| AND/OR HISTORIC:<br>2. OCATION<br>STREET AND NUMBER:<br>TATE<br>CITY OR TOWN:<br>CITY OR TOWN:<br>CITY OR TOWN:<br>CATEGORY<br>CODE<br>CODE<br>CODE<br>CODE<br>CODE<br>CODE<br>CODE<br>CODE<br>CODE<br>CODE<br>CODE<br>CODE<br>CODE<br>CODE<br>CODE<br>CODE<br>CODE<br>CODE<br>CODE<br>CODE<br>CODE<br>CODE<br>CODE<br>CODE<br>CODE<br>CODE<br>CODE<br>CODE<br>CODE<br>CODE<br>CODE<br>CODE<br>CODE<br>CODE<br>CODE<br>CODE<br>CODE<br>CODE<br>CODE<br>CODE<br>CODE<br>CODE<br>CODE<br>CODE<br>CODE<br>CODE<br>CODE<br>CODE<br>CODE<br>CODE<br>CODE<br>CODE<br>CODE<br>CODE<br>CODE<br>CODE<br>CODE<br>CODE<br>CODE<br>CODE<br>CODE<br>CODE<br>CODE<br>CODE<br>CODE<br>CODE<br>CODE<br>CODE<br>CODE<br>CODE<br>CODE<br>CODE<br>CODE<br>CODE<br>CODE<br>CODE<br>CODE<br>CODE<br>CODE<br>CODE<br>CODE<br>CODE<br>CODE<br>CODE<br>CODE<br>CODE<br>CODE<br>CODE<br>CODE<br>CODE<br>CODE<br>CODE<br>CODE<br>CODE<br>CODE<br>CODE<br>CODE<br>CODE<br>CODE<br>CODE<br>CODE<br>CODE<br>CODE<br>CODE<br>CODE<br>CODE<br>CODE<br>CODE<br>CODE<br>CODE<br>CODE<br>CODE<br>CODE<br>CODE<br>CODE<br>CODE<br>CODE<br>CODE<br>CODE<br>CODE<br>CODE<br>CODE<br>CODE<br>CODE<br>CODE<br>CODE<br>CODE<br>CODE<br>CODE<br>CODE<br>CODE<br>CODE<br>CODE<br>CODE<br>CODE<br>CODE<br>CODE<br>CODE<br>CODE<br>CODE<br>CODE<br>CODE<br>CODE<br>CODE<br>CODE<br>CODE<br>CODE<br>CODE<br>CODE<br>CODE<br>CODE<br>CODE<br>CODE<br>CODE<br>CODE<br>CODE<br>CODE<br>CODE<br>CODE<br>CODE<br>CODE<br>CODE<br>CODE<br>CODE<br>CODE<br>CODE<br>CODE<br>CODE<br>CODE<br>CODE<br>CODE<br>CODE<br>CODE<br>CODE<br>CODE<br>CODE<br>CODE<br>CODE<br>CODE<br>CODE<br>CODE<br>CODE<br>CODE<br>CODE<br>CODE<br>CODE<br>CODE<br>CODE<br>CODE<br>CODE<br>CODE<br>CODE<br>CODE<br>CODE<br>CODE<br>CODE<br>CODE<br>CODE<br>CODE<br>CODE<br>CODE<br>CODE<br>CODE<br>CODE<br>CODE<br>CODE<br>CODE<br>CODE<br>CODE<br>CODE<br>CODE<br>CODE<br>CODE<br>CODE<br>CODE<br>CODE<br>CODE<br>CODE<br>CODE<br>CODE<br>CODE<br>CODE<br>CODE<br>CODE<br>CODE<br>CODE<br>CODE<br>CODE<br>CODE<br>CODE<br>CODE<br>CODE<br>CODE<br>CODE<br>CODE<br>CODE<br>CODE<br>CODE<br>CODE<br>CODE<br>CODE<br>CODE<br>CODE<br>CODE<br>CODE<br>CODE<br>CODE<br>CODE<br>CODE<br>CODE<br>CODE<br>CODE<br>CODE<br>CODE<br>CODE<br>CODE<br>CODE<br>CODE<br>CODE<br>CODE<br>CODE<br>CODE<br>CODE<br>CODE<br>CODE<br>CODE<br>CODE<br>CODE<br>CODE<br>CODE<br>CODE<br>CODE<br>CODE<br>CODE<br>CODE<br>CODE<br>CODE<br>CODE<br>CODE<br>CODE<br>CODE<br>CODE<br>CODE<br>CODE<br>CODE<br>CODE<br>CODE<br>CODE<br>CODE<br>CODE<br>CODE<br>CODE<br>CODE<br>CODE<br>CODE<br>CODE<br>CODE<br>CODE<br>CODE<br>CODE<br>CODE<br>CODE<br>CODE<br>CODE<br>CODE<br>CODE<br>CODE<br>CODE<br>CODE<br>CODE<br>CODE<br>CODE<br>CODE<br>CODE<br>CODE<br>CODE<br>CODE<br>CODE<br>CODE<br>CODE<br>CODE<br>CODE<br>COD           |                     | Fort Hove                              |                     |               | TITIO                                 |            |  |
| 2. DOCATION       STREET AND NUMBER:       Frontier Historical Park       Street AND NUMBER:         STATE       Kansas 67601       CODE       COUNTY:       CODE         STATE       Kansas 67601       CODE       COUNTY:       CODE         CLASSIFICATION       Kansas 67601       CODE       COUNTY:       CODE         CLASSIFICATION       CATEGORY       OWNERSHIP       STATUS       ACCESSIBLE         CATEGORY       OWNERSHIP       STATUS       COCUPIEd       Vest         Check One or More as Appropriates)       Preservation work       Restricted         District       Building       Private       District       Restricted         Commercial       Industrial       Private Residence       Other (Specify)       Comments         Commercial       Industrial       Private Residence       Other (Specify)       Comments         Conterns name:       State Capitol       State Capitol       Conterns name:       Coope         Conterns name:       State Capitol       State       Coope       Coope         State Of FPROPERTY       Owner, nearstroop Oreces, ere:       Register of Deeds       State       Coope         State Capitol       City on town:       Topeka       State       Coope <t< td=""><td></td><td>rort mays</td><td></td><td>6)</td><td>mar</td><td>2</td></t<>                                                                                                                                                                                                                                                                                                                                                                                                                                                                                                                                                                                                                                                                                                                                                                                                                                                                                                                                                                                                                                                                                                                                                                                                                                                                                                                                                                                                                                                                                                      |                     | rort mays                              |                     | 6)            | mar                                   | 2          |  |
| STREET AND NUMBER:       Frontier Historical Park         CITY OR TOWN:       Hays         STATE       CODE         STATE       Kansas 67601         CATEGORY       OWNERSHIP         STATE       STATUS         CATEGORY       OWNERSHIP         STATE       STATUS         CATEGORY       OWNERSHIP         STATUS       ACCESSIBLE         CATEGORY       OWNERSHIP         STATUS       ACCESSIBLE         CATEGORY       OWNERSHIP         STATUS       ACCESSIBLE         Object       Both         District       Staticted         Object       Both         Being Considered       Unoccupied         PRESENT USE (Check One or More as Appropriate)         Garceitonal       Industrial         Private Residence       Other (Specify)         Eductional       Military         Religious       State of Kansas         STATE       State of Kansas         STREET AND NUMBER:       State Capitol         City on Town:       Topeka         State of State of Deeds       STATE         STREET AND NUMBER:       Ellis County Courthouse         City on Town:                                                                                                                                                                                                                                                                                                                                                                                                                                                                                                                                                                                                                                                                                                                                                                                                                                                                                                                                                                                                                                                                                                                                                                                                                                                                                                                                                                                                                                                                                                                                                                                                                                                                                                                                                | AND OR HISTORIC:    |                                        |                     |               | EIDZY /                               | À          |  |
| Frontier Historical Park       Frontier Historical Park         CITY OR TOWN:       Hays         STATE       CODE         STATE       CODE         STATE       CODE         STATE       CODE         CALSSIFICATION       Building         Check One)       OWNERSHIP         Status       STATUS         CATEGORY       OWNERSHIP         Status       STATUS         Check One)       OWNERSHIP         Status       Status         Object       Both         Being Considered       Unoccupied         Apriculturel       Commental         Commercial       Industrial         Privete Residence       Other (Specify)         Educational       Military         Residence       Other (Specify)         Educational       Kainsas         State of Kansas       State         Street AND NUMBER:       Topeka <td>2. LOCATION</td> <td></td> <td></td> <td>19 33 C</td> <td>OITAN "</td> <td>15</td>                                                                                                                                                                                                                                                                                                                                                                                                                                                                                                                                                                                                                                                                                                                                                                                                                                                                                                                                                                                                                                                                                                                                                                                                                                                                                                                                                                                                                                                                                                                                                                                                                                                                                  | 2. LOCATION         |                                        |                     | 19 33 C       | OITAN "                               | 15         |  |
| CITY OR TOWN:<br>STATE Kansge 67601 COUNTY: CODE COUNTY: CO                                                                                                                                                                                                                                                                                                                                                                                                                                                                                                                                                                                                                                                                                             | STREET AND NUMBER:  | Frontier Hist                          | torical Park        | 101           | TT IN                                 | E          |  |
| STATE       CODE       COUNTY:       CODE         3. CLASSIFICATION       CATEGORY       OWNERSHIP       STATUS       ACCESSIBLE         CATEGORY       OWNERSHIP       STATUS       ACCESSIBLE       OSI         Check Oney       Private       Public Acquisition:       Status       Accessible       Yes:         District       Both       Private       Building       Private       Uneccupied       Yes:         Apricultural       Government       Process       Uneccupied       Wrestricted         Apricultural       Government       Private Residence       Other (Specify)         Educational       Military       Religious       Comments         Educational       Military       Clemific       Coopeta         State of Kansas       State       Coopeta       Coopeta         State Capitol       Courthouse       Coopeta       Coopeta         Courthouse       Register of Deeds       State       Coopeta         Street AND NUMBER:       Ellis County Courthouse       Coopeta       Coopeta         City or town:       Hays       State       State       Coopeta         State of survey of Historic Sites and Structures in Kansas       Coopeta       Coopeta       Coopet                                                                                                                                                                                                                                                                                                                                                                                                                                                                                                                                                                                                                                                                                                                                                                                                                                                                                                                                                                                                                                                                                                                                                                                                                                                                                                                                                                                                                                                                                                                                                                                                                | CITY OR TOWN:       |                                        |                     |               | BECETAL 16                            |            |  |
| State of Kansas       State of Kansas         PRESENT USE (Check One or More as Appropriate)       Accessible         Agricultural       Covernment       Private         Being Considered       Other (Specify)         Being Considered       Other (Specify)         Covernment       Private Residence         Covernment       State of Kansas         Street AND NUMBER:       State of Kansas         Street AND NUMBER:       State Capitol         Covernment:       Covernment         Covernment       State of Kansas         Street AND NUMBER:       State Capitol         City on town:       Topeka         Kansas 66612       Cover         Street AND NUMBER:       Ellis County Courthouse         City on town:       Hays         Cover town:       Cover         Cover town:       Cover         Cover town:       Topeka         Street AND NUMBER:       Ellis County Courthouse         City on town:       Hays         Street AND NUMBER:       Store                                                                                                                                                                                                                                                                                                                                                                                                                                                                                                                                                                                                                                                                                                                                                                                                                                                                                                                                                                                                                                                                                                                                                                                                                                                                                                                                                                                                                                                                                                                                                                                                                                                                 |                     | Hays                                   |                     | CC -          | 1 - Martin                            | Z          |  |
| 3: CLASSIFICATION       ACCESSIBLE         CATEGORY       OWNERSHIP       STATUS       ACCESSIBLE         Cocheck One       OWNERSHIP       STATUS       ACCESSIBLE         District       Building       Problic       Public Acquisition:       Cocupied       Yes:         District       Boing       Private       Being Considered       Preservation work       Unoccupied       No         PRESENT USE (Check One or More as Appropriate)       Agricultural       Covernment       Devention       Comments       Comments         Catteronic       Industrial       Private Residence       Other (Specify)       Comments       Comments         Convertine       Museum       State of Kansas       State:       Cover       Cover         OWNER'S NAME:       State Capitol       Cover       Cover       Cover       Cover         City or town:       Topeka       State:       State:       Cover       Cover         Street AND NUMBER:       Ellis County Courthouse       State:       Cover       Cover         Counthouse:       Resister of Deeds       State:       Gover       Gover       Gover         Street AND NUMBER:       Ellis County Courthouse       State:       Gover       Gover       Gover                                                                                                                                                                                                                                                                                                                                                                                                                                                                                                                                                                                                                                                                                                                                                                                                                                                                                                                                                                                                                                                                                                                                                                                                                                                                                                                                                                                                                                                                                                                                                                                            | STATE               |                                        | CODE CO             | UNTY:         | TIT                                   | CODE       |  |
| CATEGORY<br>(Check One)       OWNERSHIP       STATUS       ACCESSIBLE<br>To THE PUBLIC         District       Building<br>Site       Private<br>Both       Public Acquisition:<br>In Process       Stoccupied<br>Preservation work<br>in progress       Strestricted<br>Uncecupied<br>Preservation work<br>in progress         PRESENT USE (Check One or More as Appropriate)       Commercial       Industrial       Private<br>Private Residence       Other (Specify)         Commercial       Industrial       Private Residence       Other (Specify)         Educational       Military       Religious         Entertainment       State of Kansas         Street AND NUMBER:       State Capitol         Citry or Town:       Topeka         Street AND NUMBER:       Ellis County Courthouse         Citry or Town:       Hays         Federal To Survey:       A Survey of Historic Sites and Structures in Kansas         OATE OF SURVEY:       A Survey of Historic Sites and Structures in Kansas         Depository For SURVEY:       A Survey of Historical Society         Street AND NUMBER:       120 West 10th St.                                                                                                                                                                                                                                                                                                                                                                                                                                                                                                                                                                                                                                                                                                                                                                                                                                                                                                                                                                                                                                                                                                                                                                                                                                                                                                                                                                                                                                                                                                                                                                                                                                                                                        |                     | Kansas 6760                            | ı l <b>ag</b> l     | Ellis         |                                       | 051        |  |
| (Check One)       UNNERSHIP       STATE:       TO THE PUBLIC         District       Building       Private       Public Acquisition:       Stoccupied       Yes:         Site       Structure       Both       In Process       Unoccupied       Yes:         Object       Both       Being Considered       Unoccupied       Yes:         PRESENT USE (Check One or More as Appropriate)       Agricultural       Government       State       Private Residence       Other (Specify)         Educational       Military       Religious       Other (Specify)       Comments         Commercial       Industrial       Private Residence       Other (Specify)         Extend of Kansas       State of Kansas       State in file       Comments         OWNER'S NAME:       State Capitol       Court Number:       Coope         Citry on town:       Topeka       State:       State       Coope         State of Survey of Historic Sites and Structures in Kansas       Coope       Coope       Coope         State of survey:       A Survey of Historic Sites and Structures in Kansas       Coope       Coope         Citry on town:       A Survey of Historical Society       State       Court I Lecel       Decository For Survey Recordobs:         Citry on town: </td <td></td> <td>1</td> <td></td> <td></td> <td></td> <td></td>                                                                                                                                                                                                                                                                                                                                                                                                                                                                                                                                                                                                                                                                                                                                                                                                                                                                                                                                                                                                                                                                                                                                                                                                                                                                                                                                                                                                                                                                         |                     | 1                                      |                     |               |                                       |            |  |
| District       A building       Private       In Process       Discretion         Site       Object       Both       In Process       Unrestricted         PRESENT USE (Check One or More as Appropriate)       Geovernment       Private       In Process       Unrestricted         Agricultural       Government       D Private Residence       Other (Specify)       In Process         Educational       Military       Religious       Comments       Comments         Educational       Military       Religious       Course       Course         State of Kansas       State Capitol       Course       Course       Course         Courser's NAME:       State Capitol       State:       State:       Course       Course         Courser's NAME:       State of Deeds       State:       Course       Course       Course         State:       Register of Deeds       State:       State:       Course       Course       Course         City or town:       Ellis County Courshouse       State:       Course       Course <t< td=""><td></td><td></td><td>OWNERSHIP</td><td>ST</td><td>ATUS</td><td></td></t<>                                                                                                                                                                                                                                                                                                                                                                                                                                                                                                                                                                                                                                                                                                                                                                                                                                                                                                                                                                                                                                                                                                                                                                                                                                                                                                                                                                                                                                                                                                         |                     |                                        | OWNERSHIP           | ST            | ATUS                                  |            |  |
| She                                                                                                                                                                                                                                                                                                                                                                                                                                                                                                                                                                                                                                                                                                                                                                                                                                                                                                                                                                                                                                                                                                                                                                                                                                                                                                                                                                                                                                                                                                                                                                                                                                                                                                                                                                                                                                                                                                                                                                                                                                                                                                                                                                                                                                                                                                                                                                                                                                                                                                                                                                                                                                                                                                                                                                                                                          | 🗌 District 🏾 🌋 Buil | ding 🔀 Public                          | Public Acquisition: | X Occup       |                                       |            |  |
| Compercial   Commercial   Industrial   Private Residence   Commercial   Military   Religious   State of Kansas   State Capitol   City on town:   Topeka   State of Deeds   Street AND NUMBER:   Counthouse, Resistry of Deeds, Erc:   Register of Deeds   Street AND NUMBER:   Ellis County Courthouse   City on town:   Hays   State of Survey of Historic Sites and Structures in Kansas   Date of Survey:   A Survey of Historical Society   Street AND NUMBER:   120 West 10th St.   City on town:   County Courthouse   City on town:   Kansas State Historical Society                                                                                                                                                                                                                                                                                                                                                                                                                                                                                                                                                                                                                                                                                                                                                                                                                                                                                                                                                                                                                                                                                                                                                                                                                                                                                                                                                                                                                                                                                                                                                                                                                                                                                                                                                                                                                                                                                                                                                                                                           | 🗌 Site 🗌 Struc      |                                        |                     |               | cupied [                              |            |  |
| PRESENT USE (Check One or More as Appropriate)         Agricultural       Government         Agricultural       Industrial         Private Residence       Other (Specify)         Educational       Military         Religious       Entertainment         State of Kansas         Street AND NUMBER:         State Capitol         City or town:         Topeka         Street AND NUMBER:         State Capitol         City or town:         Topeka         Street AND NUMBER:         Ellis County Courthouse         City or town:         Hays         Street AND NUMBER:         Ellis County Courthouse         City or town:         Hays         Street AND NUMBER:         Ellis County Courthouse         City or town:         Hays         Strate         Street AND NUMBER:         A Survey of Historic Sites and Structures in Kansas         Date of Survey:         A Survey of Historical Society         Street AND NUMBER:         Local         Depository For Survey Records:         Kansas State Historical Society         Street AND NUMBER:<                                                                                                                                                                                                                                                                                                                                                                                                                                                                                                                                                                                                                                                                                                                                                                                                                                                                                                                                                                                                                                                                                                                                                                                                                                                                                                                                                                                                                                                                                                                                                                                                                                                                                                                                                   | 🗌 Object            | Both                                   | 📋 Being Con         |               | vation work                           | -          |  |
| Agricultural       Gevernment       Image: Park       Transportation       Comments         Commercial       Industrial       Private Residence       Other (Specify)         Educational       Military       Religious                                                                                                                                                                                                                                                                                                                                                                                                                                                                                                                                                                                                                                                                                                                                                                                                                                                                                                                                                                                                                                                                                                                                                                                                                                                                                                                                                                                                                                                                                                                                                                                                                                                                                                                                                                                                                                                                                                                                                                                                                                                                                                                                                                                                                                                                                                                                                                                                                                                                                                                                                                                                     |                     | ÷                                      |                     | in ;          | progress                              |            |  |
| □ Commercial       Industrial       □ Private Residence       □ Other (Specify)         □ Educational       Military       □ Religious       □         □ Entertainment       X Museum       □ Scientific         4       OWNER OF PROPERTY         ○WNER OF PROPERTY         ○WNER'S NAME:         □ State of Kansas         STREET AND NUMBER:         □ State Capitol         City or town:         □ Topeka         STREET AND NUMBER:         Ellis County of Deeds, Etc:         Register of Deeds         STREET AND NUMBER:         Ellis County Courthouse         City or town:         Hays         STREET AND NUMBER:         Ellis County Courthouse         City or town:         Hays         STREET AND NUMBER:         Ellis County Courthouse         City or town:         Hays         Xansas 67601         Code         A Survey of Historic Sites and Structures in Kansas         Date of survey:         1957         Federal         Zate of survey:         120 West 10th St.         City or town:         Corde      <                                                                                                                                                                                                                                                                                                                                                                                                                                                                                                                                                                                                                                                                                                                                                                                                                                                                                                                                                                                                                                                                                                                                                                                                                                                                                                                                                                                                                                                                                                                                                                                                                                                                                                                                                                            |                     | ······································ |                     |               |                                       |            |  |
| □       Educational       Military       □       Religious         □       Entertainment       X       Museum       □       Scientific         24. OWNER OF PROPERTY         OWNER'S NAME:       State of Kansas         STREET AND NUMBER:       State Capitol         City or town:       Topeka       STATE:       CODE         Courthouse. Registry of Deeds. etc:       Register of Deeds       STREET AND NUMBER:       Ellis County Courthouse         City or town:       Hays       STATE       CODE         6. REPRESENTATION IN EXISTING SURVEYS       STATE       Court         TITLE OF SURVEY:       1957       Federal       Z State       County         Depository For Survey:       1957       Federal       Z State       County       Local         Depository For Survey:       120 West 10th St.       Court:                                                                                                                                                                                                                                                                                                                                                                                                                                                                                                                                                                                                                                                                                                                                                                                                                                                                                                                                                                                                                                                                                                                                                                                                                                                                                                                                                                                                                                                                                                                                                                                                              |                     |                                        |                     | Ξ             |                                       | Comments   |  |
| 4. OWNER OF PROPERTY         OWNER'S NAME:         State of Kansas         STREET AND NUMBER:         COURTHOUSE:         State Capitol         City or town:         Topeka         State of Deeds         Street AND NUMBER:         COURTHOUSE, REGISTRY OF DEEDS, ETC:         Register of Deeds         Street AND NUMBER:         Ellis County Courthouse         City or town:         Hays         State of SURVEY:         A Survey of Historic Sites and Structures in Kansas         DATE OF SURVEY:         A Survey of Historical Society         Street AND NUMBER:         Ittle of SURVEY:         120 West 10th St.         City or town:         Topeka                                                                                                                                                                                                                                                                                                                                                                                                                                                                                                                                                                                                                                                                                                                                                                                                                                                                                                                                                                                                                                                                                                                                                                                                                                                                                                                                                                                                                                                                                                                                                                                                                                                                                                                                                                                                                                                                                                                                                                                                                                                                                                                                                    |                     |                                        |                     |               |                                       |            |  |
| OWNER'S NAME:       State of Kansas         STREET AND NUMBER:       State Capitol         City or town:       Topeka         State Capitol       STATE:         Code       Code         State Capitol       State         State Capitol       State         State Capitol       State         Code       State         State Capitol       State         Code       State         State Capitol       State         Code       State         Street and number:       Ellis County Courthouse         City or town:       Hays         State of survey:       A Survey of Historic Sites and Structures in Kansas         Date of survey:       1957         Depository for survey records:       Kansas State Historical Society         Street and number:       120 West 10th St.         City or town:       Topeka                                                                                                                                                                                                                                                                                                                                                                                                                                                                                                                                                                                                                                                                                                                                                                                                                                                                                                                                                                                                                                                                                                                                                                                                                                                                                                                                                                                                                                                                                                                                                                                                                                                                                                                                                                                                                    | Entertainment       | 🔀 Museum                               | Scientific          |               |                                       |            |  |
| State of Kansas         STREET AND NUMBER:         City or town:         Topeka         State Capitol         City or town:         Topeka         State of Deeds         Street and NUMBER:         Register of Deeds         Street and NUMBER:         Ellis County Courthouse         City or town:         Hays         State of Survey of Historic Sites and Structures in Kansas         Date of Survey:         1957         Depository for survey necords:         Kansas State Historical Society         Street and Number:         120 West 10th St.         City or town:         Topeka                                                                                                                                                                                                                                                                                                                                                                                                                                                                                                                                                                                                                                                                                                                                                                                                                                                                                                                                                                                                                                                                                                                                                                                                                                                                                                                                                                                                                                                                                                                                                                                                                                                                                                                                                                                                                                                                                                                                                                                                                                                                                                                                                                                                                        |                     | /                                      |                     |               |                                       |            |  |
| STREET AND NUMBER:       State Capitol         CITY OR TOWN:       Topeka         State Capitol       STATE:         CODE       AS         Street AND NUMBER:       Register of Deeds         CUTY OR TOWN:       Ellis County Courthouse         CITY OR TOWN:       Ellis County Courthouse         CITY OR TOWN:       Hays         State of Survey:       Hays         State of Survey:       A Survey of Historic Sites and Structures in Kansas         Date of Survey:       1957         State of Survey:       Federal         State of Survey:       1957         State of Survey:       State         Bays       State         State of Survey:       120 West 10th St.         City or Town:       Topeka         State of Survey:       120 West 10th St.                                                                                                                                                                                                                                                                                                                                                                                                                                                                                                                                                                                                                                                                                                                                                                                                                                                                                                                                                                                                                                                                                                                                                                                                                                                                                                                                                                                                                                                                                                                                                                                                                                                                                                                                                                                                                                                                                                                                                                                                                                                       | OWNER'S NAME:       | State of Kans                          | 385                 |               |                                       |            |  |
| S. LOCATION OF LEGAL DESCRIPTION         COURTHOUSE, REGISTRY OF DEEDS, ETC:         Register of Deeds         STREET AND NUMBER:         Ellis County Courthouse         CITY OR TOWN:         Hays         STATE         Kansas 67601         CODE         A Survey of Historic Sites and Structures in Kansas         Date of survey:         A Survey of Historical Society         Street and number:         120 West 10th St.         City or town:         City or town:         Topeka                                                                                                                                                                                                                                                                                                                                                                                                                                                                                                                                                                                                                                                                                                                                                                                                                                                                                                                                                                                                                                                                                                                                                                                                                                                                                                                                                                                                                                                                                                                                                                                                                                                                                                                                                                                                                                                                                                                                                                                                                                                                                                                                                                                                                                                                                                                              | STREET AND NUMBER:  |                                        |                     | ····          |                                       |            |  |
| S. LOCATION OF LEGAL DESCRIPTION         COURTHOUSE, REGISTRY OF DEEDS, ETC:         Register of Deeds         STREET AND NUMBER:         Ellis County Courthouse         CITY OR TOWN:         Hays         STREET AND NUMBER:         Ellis County Courthouse         CITY OR TOWN:         Hays         STATE         Kansas 67601         CODE         A Survey of Historic Sites and Structures in Kansas         DATE OF SURVEY:         A Survey of Historical Society         STREET AND NUMBER:         120 West 10th St.         CITY OR TOWN:         TOPEKa                                                                                                                                                                                                                                                                                                                                                                                                                                                                                                                                                                                                                                                                                                                                                                                                                                                                                                                                                                                                                                                                                                                                                                                                                                                                                                                                                                                                                                                                                                                                                                                                                                                                                                                                                                                                                                                                                                                                                                                                                                                                                                                                                                                                                                                      |                     | State Capitol                          | L                   |               |                                       |            |  |
| S. LOCATION OF LEGAL DESCRIPTION         COURTHOUSE, REGISTRY OF DEEDS, ETC:         Register of Deeds         STREET AND NUMBER:         Ellis County Courthouse         CITY OR TOWN:         Hays         STATE         Kansas 67601         CODE         A Survey of Historic Sites and Structures in Kansas         Date of survey:         A Survey of Historical Society         Street and number:         120 West 10th St.         City or town:         City or town:         Topeka                                                                                                                                                                                                                                                                                                                                                                                                                                                                                                                                                                                                                                                                                                                                                                                                                                                                                                                                                                                                                                                                                                                                                                                                                                                                                                                                                                                                                                                                                                                                                                                                                                                                                                                                                                                                                                                                                                                                                                                                                                                                                                                                                                                                                                                                                                                              | CITY OR TOWN:       | Tonoka                                 |                     |               | 111                                   | CODE       |  |
| COURTHOUSE, REGISTRY OF DEEDS, ETC:<br>Register of Deeds<br>STREET AND NUMBER:<br>Ellis County Courthouse<br>CITY OR TOWN:<br>Hays<br>STATE<br>Kansas 67601<br>CODE<br>CITY OR TOWN:<br>A Survey of Historic Sites and Structures in Kansas<br>DATE OF SURVEY:<br>A Survey of Historic Sites and Structures in Kansas<br>DATE OF SURVEY:<br>A Survey of Historic Sites and Structures in Kansas<br>DATE OF SURVEY:<br>A Survey of Historic Sites and Structures in Kansas<br>DATE OF SURVEY:<br>A Survey of Historic Sites and Structures in Kansas<br>DATE OF SURVEY:<br>Local<br>DEPOSITORY FOR SURVEY RECORDS:<br>Kansas State Historical Society<br>STREET AND NUMBER:<br>120 West 10th St.<br>CITY OR TOWN:<br>Topeka                                                                                                                                                                                                                                                                                                                                                                                                                                                                                                                                                                                                                                                                                                                                                                                                                                                                                                                                                                                                                                                                                                                                                                                                                                                                                                                                                                                                                                                                                                                                                                                                                                                                                                                                                                                                                                                                                                                                                                                                                                                                                                   |                     | . —                                    |                     | hansas        |                                       | <b>3</b> 0 |  |
| STREET AND NUMBER:         Ellis County Courthouse         CITY OR TOWN:         STATE         Mays         STATE         Kansas 67601         CODE         A Survey of Historic Sites and Structures in Kansas         DATE OF SURVEY:         A Survey of Historic Sites and Structures in Kansas         DATE OF SURVEY:         DATE OF SURVEY:         Mays         State         County Courthouse         A Survey of Historic Sites and Structures in Kansas         DATE OF SURVEY:         DATE OF SURVEY:         DATE OF SURVEY:         Mansas State Historical Society         STREET AND NUMBER:         LOC West 10th St.         CODE         STATE:         CODE         Code                                                                                                                                                                                                                                                                                                                                                                                                                                                                                                                                                                                                                                                                                                                                                                                                                                                                                                                                                                                                                                                                                                                                                                                                                                                                                                                                                                                                                                                                                                                                                                                                                                                                                                                                                                                                                                                                                                                                                                                                                                                                                                                              |                     |                                        |                     |               |                                       |            |  |
| CITY OR TOWN:<br>Hays<br>Kansas 67601<br>CODE<br>Kansas 67601<br>Kansas 67601<br>CODE<br>CODE<br>CODE<br>CODE<br>CODE<br>CODE<br>CODE<br>CODE<br>CODE<br>CODE<br>CODE<br>CODE<br>CODE<br>CODE<br>CODE<br>CODE<br>CODE<br>CODE<br>CODE<br>CODE<br>CODE<br>CODE<br>CODE<br>CODE<br>CODE<br>CODE<br>CODE<br>CODE<br>CODE<br>CODE<br>CODE<br>CODE<br>CODE<br>CODE<br>CODE<br>CODE<br>CODE<br>CODE<br>CODE<br>CODE<br>CODE<br>CODE<br>CODE<br>CODE<br>CODE<br>CODE<br>CODE<br>CODE<br>CODE<br>CODE<br>CODE<br>CODE<br>CODE<br>CODE<br>CODE<br>CODE<br>CODE<br>CODE<br>CODE<br>CODE<br>CODE<br>CODE<br>CODE<br>CODE<br>CODE<br>CODE<br>CODE<br>CODE<br>CODE<br>CODE<br>CODE<br>CODE<br>CODE<br>CODE<br>CODE<br>CODE<br>CODE<br>CODE<br>CODE<br>CODE<br>CODE<br>CODE<br>CODE<br>CODE<br>CODE<br>CODE<br>CODE<br>CODE<br>CODE<br>CODE<br>CODE<br>CODE<br>CODE<br>CODE<br>CODE<br>CODE<br>CODE<br>CODE<br>CODE<br>CODE<br>CODE<br>CODE<br>CODE<br>CODE<br>CODE<br>CODE<br>CODE<br>CODE<br>CODE<br>CODE<br>CODE<br>CODE<br>CODE<br>CODE<br>CODE<br>CODE<br>CODE<br>CODE<br>CODE<br>CODE<br>CODE<br>CODE<br>CODE<br>CODE<br>CODE<br>CODE<br>CODE<br>CODE<br>CODE<br>CODE<br>CODE<br>CODE<br>CODE<br>CODE<br>CODE<br>CODE<br>CODE<br>CODE<br>CODE<br>CODE<br>CODE<br>CODE<br>CODE<br>CODE<br>CODE<br>CODE<br>CODE<br>CODE<br>CODE<br>CODE<br>CODE<br>CODE<br>CODE<br>CODE<br>CODE<br>CODE<br>CODE<br>CODE<br>CODE<br>CODE<br>CODE<br>CODE<br>CODE<br>CODE<br>CODE<br>CODE<br>CODE<br>CODE<br>CODE<br>CODE<br>CODE<br>CODE<br>CODE<br>CODE<br>CODE<br>CODE<br>CODE<br>CODE<br>CODE<br>CODE<br>CODE<br>CODE<br>CODE<br>CODE<br>CODE<br>CODE<br>CODE<br>CODE<br>CODE<br>CODE<br>CODE<br>CODE<br>CODE<br>CODE<br>CODE<br>CODE<br>CODE<br>CODE<br>CODE<br>CODE<br>CODE<br>CODE<br>CODE<br>CODE<br>CODE<br>CODE<br>CODE<br>CODE<br>CODE<br>CODE<br>CODE<br>CODE<br>CODE<br>CODE<br>CODE<br>CODE<br>CODE<br>CODE<br>CODE<br>CODE<br>CODE<br>CODE<br>CODE<br>CODE<br>CODE<br>CODE<br>CODE<br>CODE<br>CODE<br>CODE<br>CODE<br>CODE<br>CODE<br>CODE<br>CODE<br>CODE<br>CODE<br>CODE<br>CODE<br>CODE<br>CODE<br>CODE<br>CODE<br>CODE<br>CODE<br>CODE<br>CODE<br>CODE<br>CODE<br>CODE<br>CODE<br>CODE<br>CODE<br>CODE<br>CODE<br>CODE<br>CODE<br>CODE<br>CODE<br>CODE<br>CODE<br>CODE<br>CODE<br>CODE<br>CODE<br>CODE<br>CODE<br>CODE<br>CODE<br>CODE<br>CODE<br>CODE<br>CODE<br>CODE<br>CODE<br>CODE<br>CODE<br>CODE<br>CODE<br>CODE<br>CODE<br>CODE<br>CODE<br>CODE<br>CODE<br>CODE<br>CODE<br>CODE<br>CODE<br>CODE<br>CODE<br>CODE<br>CODE<br>CODE<br>CODE<br>CODE<br>CODE<br>CODE<br>CODE<br>CODE<br>CODE<br>CODE<br>CODE<br>CODE<br>CODE<br>CODE<br>CODE<br>CODE<br>CODE<br>CODE<br>CODE<br>CODE<br>CODE<br>CODE<br>CODE<br>CODE<br>CODE<br>CODE<br>CODE<br>CODE<br>CODE<br>CODE<br>CODE<br>CODE<br>CODE<br>CODE<br>CODE<br>CODE<br>CODE<br>COD |                     | Register of I                          | eeds                |               |                                       |            |  |
| CITY OR TOWN:<br>Hays<br>Kansas 67601<br>CODE<br>Kansas 67601<br>CODE<br>A Survey of Historic Sites and Structures in Kansas<br>DATE OF SURVEY:<br>Local<br>DEPOSITORY FOR SURVEY RECORDS:<br>Kansas State Historical Society<br>STREET AND NUMBER:<br>120 West 10th St.<br>CODE<br>STATE:<br>Kansas 67601<br>CODE<br>CODE<br>CODE<br>CODE<br>CODE<br>CODE<br>CODE<br>CODE<br>CODE<br>CODE<br>CODE<br>CODE<br>CODE<br>CODE<br>CODE<br>CODE<br>CODE<br>CODE<br>CODE<br>CODE<br>CODE<br>CODE<br>CODE<br>CODE<br>CODE<br>CODE<br>CODE<br>CODE<br>CODE<br>CODE<br>CODE<br>CODE<br>CODE<br>CODE<br>CODE<br>CODE<br>CODE<br>CODE<br>CODE<br>CODE<br>CODE<br>CODE<br>CODE<br>CODE<br>CODE<br>CODE<br>CODE<br>CODE<br>CODE<br>CODE<br>CODE<br>CODE<br>CODE<br>CODE<br>CODE<br>CODE<br>CODE<br>CODE<br>CODE<br>CODE<br>CODE<br>CODE<br>CODE<br>CODE<br>CODE<br>CODE<br>CODE<br>CODE<br>CODE<br>CODE<br>CODE<br>CODE<br>CODE<br>CODE<br>CODE<br>CODE<br>CODE<br>CODE<br>CODE<br>CODE<br>CODE<br>CODE<br>CODE<br>CODE<br>CODE<br>CODE<br>CODE<br>CODE<br>CODE<br>CODE<br>CODE<br>CODE<br>CODE<br>CODE<br>CODE<br>CODE<br>CODE<br>CODE<br>CODE<br>CODE<br>CODE<br>CODE<br>CODE<br>CODE<br>CODE<br>CODE<br>CODE<br>CODE<br>CODE<br>CODE<br>CODE<br>CODE<br>CODE<br>CODE<br>CODE<br>CODE<br>CODE<br>CODE<br>CODE<br>CODE<br>CODE<br>CODE<br>CODE<br>CODE<br>CODE<br>CODE<br>CODE<br>CODE<br>CODE<br>CODE<br>CODE<br>CODE<br>CODE<br>CODE<br>CODE<br>CODE<br>CODE<br>CODE<br>CODE<br>CODE<br>CODE<br>CODE<br>CODE<br>CODE<br>CODE<br>CODE<br>CODE<br>CODE<br>CODE<br>CODE<br>CODE<br>CODE<br>CODE<br>CODE<br>CODE<br>CODE<br>CODE<br>CODE<br>CODE<br>CODE<br>CODE<br>CODE<br>CODE<br>CODE<br>CODE<br>CODE<br>CODE<br>CODE<br>CODE<br>CODE<br>CODE<br>CODE<br>CODE<br>CODE<br>CODE<br>CODE<br>CODE<br>CODE<br>CODE<br>CODE<br>CODE<br>CODE<br>CODE<br>CODE<br>CODE<br>CODE<br>CODE<br>CODE<br>CODE<br>CODE<br>CODE<br>CODE<br>CODE<br>CODE<br>CODE<br>CODE<br>CODE<br>CODE<br>CODE<br>CODE<br>CODE<br>CODE<br>CODE<br>CODE<br>CODE<br>CODE<br>CODE<br>CODE<br>CODE<br>CODE<br>CODE<br>CODE<br>CODE<br>CODE<br>CODE<br>CODE<br>CODE<br>CODE<br>CODE<br>CODE<br>CODE<br>CODE<br>CODE<br>CODE<br>CODE<br>CODE<br>CODE<br>CODE<br>CODE<br>CODE<br>CODE<br>CODE<br>CODE<br>CODE<br>CODE<br>CODE<br>CODE<br>CODE<br>CODE<br>CODE<br>CODE<br>CODE<br>CODE<br>CODE<br>CODE<br>CODE<br>CODE<br>CODE<br>CODE<br>CODE<br>CODE<br>CODE<br>CODE<br>CODE<br>CODE<br>CODE<br>CODE<br>CODE<br>CODE<br>CODE<br>CODE<br>CODE<br>CODE<br>CODE<br>CODE<br>CODE<br>CODE<br>CODE<br>CODE<br>CODE<br>CODE<br>CODE<br>CODE<br>CODE<br>CODE<br>CODE<br>CODE<br>CODE<br>CODE<br>CODE<br>CODE<br>CODE<br>CODE<br>CODE<br>CODE<br>CODE<br>CODE<br>CODE<br>CODE<br>CODE<br>CODE<br>CODE<br>CODE<br>CODE<br>CODE<br>CODE                                                   | STREET AND NUMBER:  | Ellis Countr                           | Counthouse          |               |                                       |            |  |
| 6. REPRESENTATION IN EXISTING SURVEYS          TITLE OF SURVEY:       A Survey of Historic Sites and Structures in Kansas         DATE OF SURVEY:       1957         DATE OF SURVEY:       1957         DEPOSITORY FOR SURVEY RECORDS:         Kansas State Historical Society         STREET AND NUMBER:         120 West 10th St.         CITY OR TOWN:         Topeka                                                                                                                                                                                                                                                                                                                                                                                                                                                                                                                                                                                                                                                                                                                                                                                                                                                                                                                                                                                                                                                                                                                                                                                                                                                                                                                                                                                                                                                                                                                                                                                                                                                                                                                                                                                                                                                                                                                                                                                                                                                                                                                                                                                                                                                                                                                                                                                                                                                     | CITY OR TOWN:       |                                        | oour onouse         | STATE         |                                       |            |  |
| 6. REPRESENTATION IN EXISTING SURVEYS          TITLE OF SURVEY:       A Survey of Historic Sites and Structures in Kansas         DATE OF SURVEY:       1957         DATE OF SURVEY:       1957         DEPOSITORY FOR SURVEY RECORDS:         Kansas State Historical Society         STREET AND NUMBER:         120 West 10th St.         CITY OR TOWN:         Topeka                                                                                                                                                                                                                                                                                                                                                                                                                                                                                                                                                                                                                                                                                                                                                                                                                                                                                                                                                                                                                                                                                                                                                                                                                                                                                                                                                                                                                                                                                                                                                                                                                                                                                                                                                                                                                                                                                                                                                                                                                                                                                                                                                                                                                                                                                                                                                                                                                                                     |                     | H <b>ays</b>                           |                     | Kansas        | 67601                                 | 20         |  |
| STREET AND NUMBER:         CITY OR TOWN:       Topeka                                                                                                                                                                                                                                                                                                                                                                                                                                                                                                                                                                                                                                                                                                                                                                                                                                                                                                                                                                                                                                                                                                                                                                                                                                                                                                                                                                                                                                                                                                                                                                                                                                                                                                                                                                                                                                                                                                                                                                                                                                                                                                                                                                                                                                                                                                                                                                                                                                                                                                                                                                                                                                                                                                                                                                        |                     |                                        |                     |               |                                       |            |  |
| A Survey of Historic Sites and Structures in Kansas<br>DATE OF SURVEY: 1957 Federal IS State County Local<br>DEPOSITORY FOR SURVEY RECORDS:<br>Kansas State Historical Society<br>STREET AND NUMBER: 120 West 10th St.<br>CITY OR TOWN: Topeka                                                                                                                                                                                                                                                                                                                                                                                                                                                                                                                                                                                                                                                                                                                                                                                                                                                                                                                                                                                                                                                                                                                                                                                                                                                                                                                                                                                                                                                                                                                                                                                                                                                                                                                                                                                                                                                                                                                                                                                                                                                                                                                                                                                                                                                                                                                                                                                                                                                                                                                                                                               |                     | EXISTING SURVEYS                       |                     |               |                                       |            |  |
| DATE OF SURVEY: 1957 Depository FOR SURVEY RECORDS:<br>Kansas State Historical Society STREET AND NUMBER: 120 West 10th St. CITY OR TOWN: Topeka                                                                                                                                                                                                                                                                                                                                                                                                                                                                                                                                                                                                                                                                                                                                                                                                                                                                                                                                                                                                                                                                                                                                                                                                                                                                                                                                                                                                                                                                                                                                                                                                                                                                                                                                                                                                                                                                                                                                                                                                                                                                                                                                                                                                                                                                                                                                                                                                                                                                                                                                                                                                                                                                             | TITLE OF SURVEY:    | A Survey of H                          | listoric Sites      | and Structure | a in Kona                             | j.         |  |
| DEPOSITORY FOR SURVEY RECORDS:<br>Kansas State Historical Society<br>STREET AND NUMBER:<br>120 West 10th St.<br>CITY OR TOWN:<br>Topeka<br>STATE:<br>Kansas 66612<br>CODE                                                                                                                                                                                                                                                                                                                                                                                                                                                                                                                                                                                                                                                                                                                                                                                                                                                                                                                                                                                                                                                                                                                                                                                                                                                                                                                                                                                                                                                                                                                                                                                                                                                                                                                                                                                                                                                                                                                                                                                                                                                                                                                                                                                                                                                                                                                                                                                                                                                                                                                                                                                                                                                    | DATE OF SURVEY:     | 1957                                   |                     |               |                                       |            |  |
| STREET AND NUMBER: 120 West 10th St.                                                                                                                                                                                                                                                                                                                                                                                                                                                                                                                                                                                                                                                                                                                                                                                                                                                                                                                                                                                                                                                                                                                                                                                                                                                                                                                                                                                                                                                                                                                                                                                                                                                                                                                                                                                                                                                                                                                                                                                                                                                                                                                                                                                                                                                                                                                                                                                                                                                                                                                                                                                                                                                                                                                                                                                         | DEPOSITORY FOR SURV |                                        |                     |               |                                       |            |  |
| L20 West L0th St.<br>CITY OR TOWN: Topeka STATE: Komana 66612 CODE                                                                                                                                                                                                                                                                                                                                                                                                                                                                                                                                                                                                                                                                                                                                                                                                                                                                                                                                                                                                                                                                                                                                                                                                                                                                                                                                                                                                                                                                                                                                                                                                                                                                                                                                                                                                                                                                                                                                                                                                                                                                                                                                                                                                                                                                                                                                                                                                                                                                                                                                                                                                                                                                                                                                                           |                     | Kansas State                           | Historical So       | ciety         |                                       | č          |  |
| Topeka Kongag 66612                                                                                                                                                                                                                                                                                                                                                                                                                                                                                                                                                                                                                                                                                                                                                                                                                                                                                                                                                                                                                                                                                                                                                                                                                                                                                                                                                                                                                                                                                                                                                                                                                                                                                                                                                                                                                                                                                                                                                                                                                                                                                                                                                                                                                                                                                                                                                                                                                                                                                                                                                                                                                                                                                                                                                                                                          | STREET AND NUMBER:  | 120 West 10th                          | St.                 |               |                                       |            |  |
| Kansas 00012 20                                                                                                                                                                                                                                                                                                                                                                                                                                                                                                                                                                                                                                                                                                                                                                                                                                                                                                                                                                                                                                                                                                                                                                                                                                                                                                                                                                                                                                                                                                                                                                                                                                                                                                                                                                                                                                                                                                                                                                                                                                                                                                                                                                                                                                                                                                                                                                                                                                                                                                                                                                                                                                                                                                                                                                                                              |                     |                                        | <u>.</u>            |               | 66670                                 | CODE       |  |
|                                                                                                                                                                                                                                                                                                                                                                                                                                                                                                                                                                                                                                                                                                                                                                                                                                                                                                                                                                                                                                                                                                                                                                                                                                                                                                                                                                                                                                                                                                                                                                                                                                                                                                                                                                                                                                                                                                                                                                                                                                                                                                                                                                                                                                                                                                                                                                                                                                                                                                                                                                                                                                                                                                                                                                                                                              | CITY OR TOWN:       | Topoleo                                |                     |               |                                       |            |  |