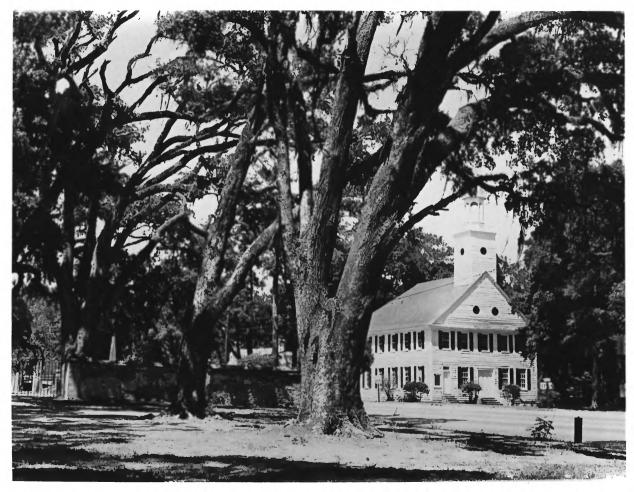

# NATIONAL REGISTER OF HISTORIC PLACES PROPERTY PHOTOGRAPH FORM

(Type all entries - attach to or enclose with photograph)

| 1. NAME                 |                 |                                 |
|-------------------------|-----------------|---------------------------------|
| соммои                  | AND/OR HISTORIC | NUMERIC CODE (Assigned by NPS)  |
| Midway District         | 161             | MAR 1 1973                      |
| 2. LOCATION             | PECEIN          | d3                              |
| STATE                   | COUNTY          | BOWN                            |
| Georgia                 | Liberty 🗸       | MAL Nidway                      |
| STREET AND NUMBER       | FEMA            | GISTER                          |
| Junction US Hwy. 17 and | d Ga. Hwy. 38   | 200                             |
| 3. PHOTO REFERENCE      | ्टा ।           | TILL                            |
| PHOTO CREDIT            | DATE            | NEGATIVE FILED AT               |
| Earl Elam               | July 1972       | Elam's Photography              |
|                         |                 | 120 S. Main St., Hinesville, Ga |
| 4 IDENTIFICATION        |                 |                                 |

Front view of church and south wall and gate of cemetery taken facing north

FORM 10-301 A