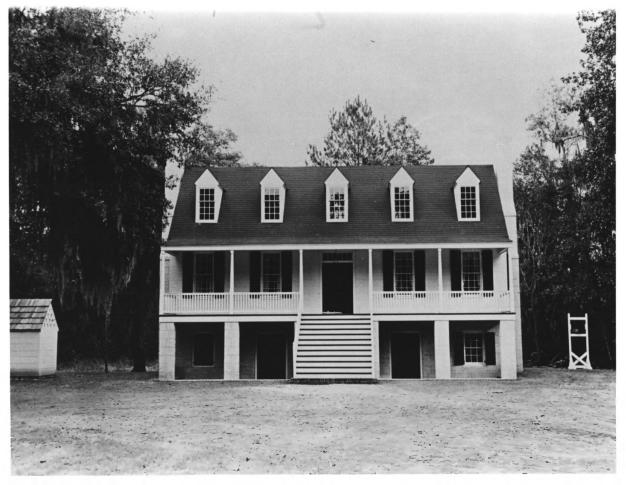

### NATIONAL REGISTER OF HISTORIC PLACES PROPERTY PHOTOGRAPH FORM

|                                         | (Type all entries - attach to or encid | Asc with photography                                     |
|-----------------------------------------|----------------------------------------|----------------------------------------------------------|
| 1. NAME                                 | AND/OR HISTORIC                        | NUMERIC CODE (Assigned by NPS)                           |
| Midway District                         |                                        | MAR 1 1973                                               |
| 2. LOCATION                             |                                        |                                                          |
| state<br>Georgia                        | COUNTY<br>Liberty                      | TOWN Midway                                              |
| STREET AND NUMBER                       |                                        |                                                          |
| Junction of US. Hwy l                   | 7 and Ga. Hwy 38                       | · .                                                      |
| 3. PHOTO REFERENCE                      |                                        |                                                          |
| Microfilm Division, Dept. of State 1962 |                                        | Georgia Historical Commissi<br>116 Mitchell St., Atlanta |
| 4. IDENTIFICATION                       |                                        | 6117                                                     |
| DESCRIBE VIEW, DIRECTION, E             | TC.                                    |                                                          |
| West facade, front vi                   | ew of Midway Museum, looksnow          | RECEIVED B 15 1973 NATIONAL REGISTER  TITIZULIU          |