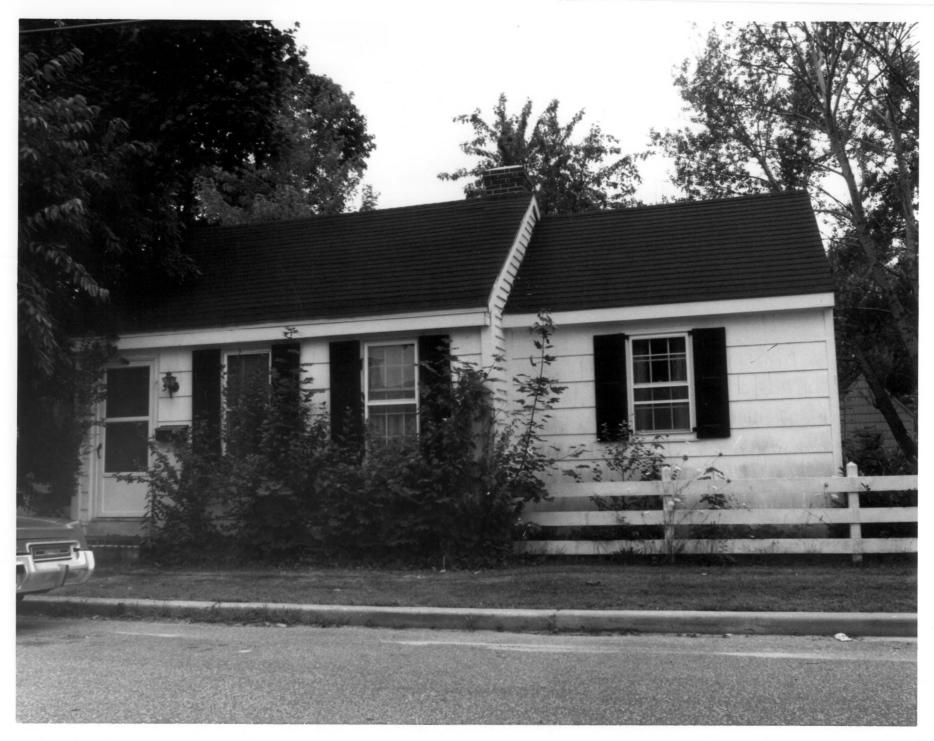

Date: September, 1978

Location of Negative: Div. of Historical & Cultural Affairs

B/A&HP, Hall of Records, Dover, Delaware 19901

Description: Small cottage at rear of property from North Front Street.

Photograph Number: 8 of 16