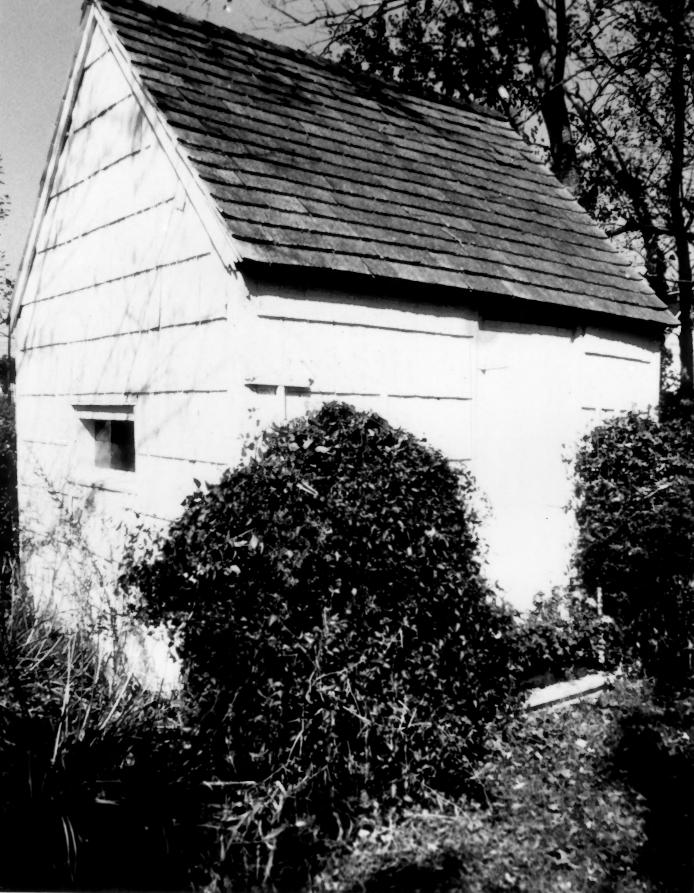

Name: The Judge's, House and Law office

Location: Georgetown, Delaware, Sussef County

Photographer: Richard Carter

Date: September, 1978

Location of Negative: Div. of Historical & Cultural Affairs

B/AGHP, Hall of Records, Dover, Delaware 19901

Description: Small shingled shed to rear of main house.

Photograph Number: 7 of 16

Vame: The Judge's, House and Law ffic SEP 2 6 1979

Location: Georgetown, Delaware, Sussef County

Photographer: Richard Carter