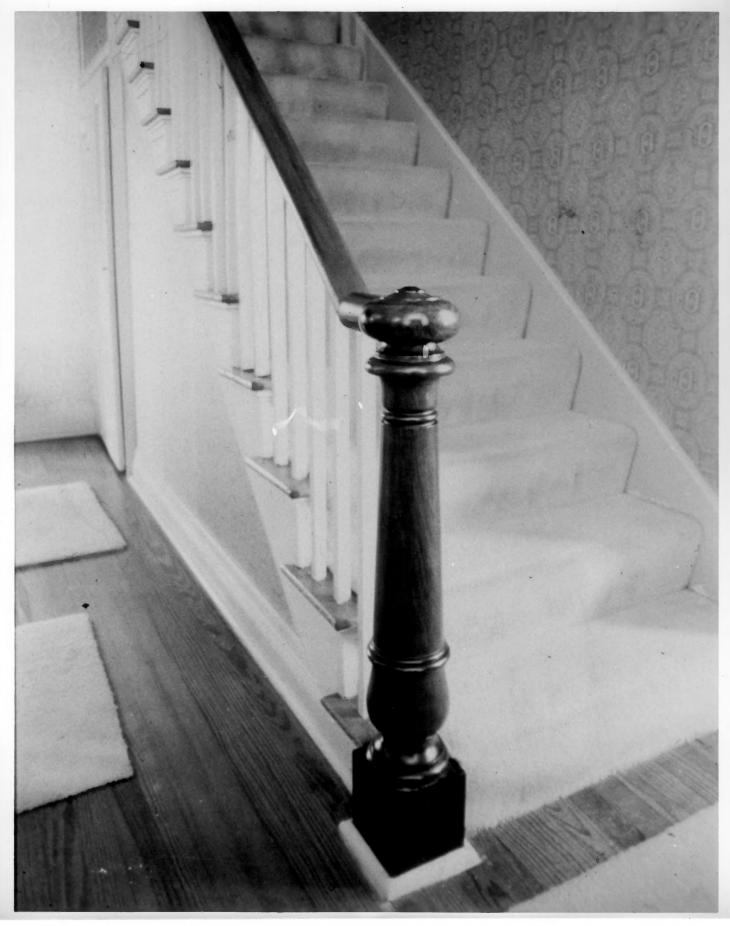

B/A&HP, Hall of Records, Dover, Delaware 19901 Description: Stair balustrade in central hallway.

Photograph Number: 12 of 16

Name: The Judge's

House and haw office SEP 2 6 1979

Location: Georgetown, Delaware, Sursef County