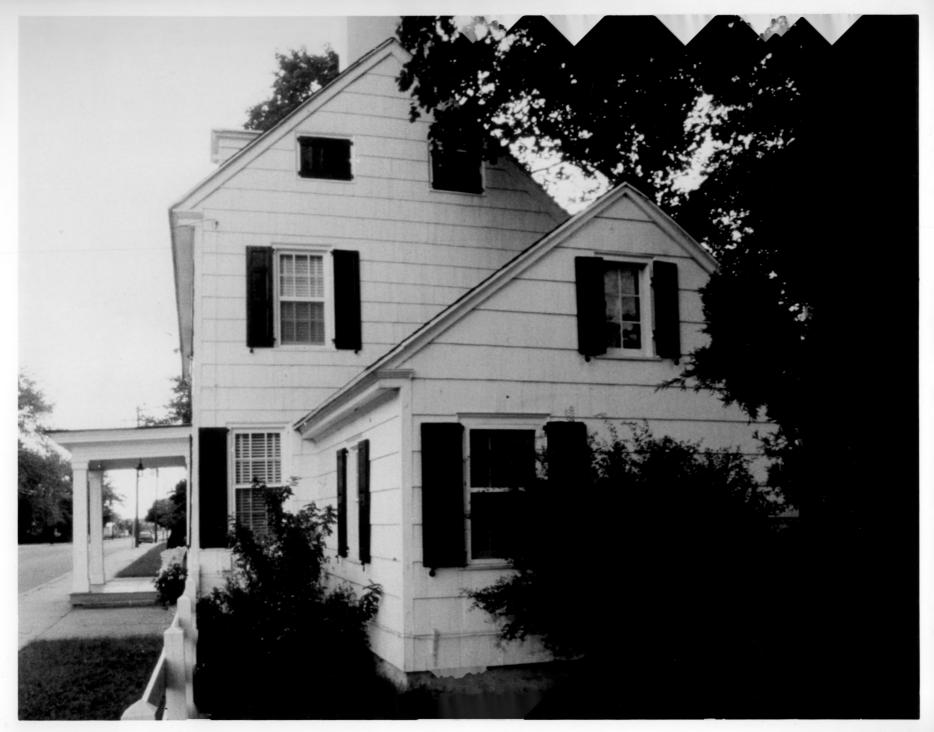

Photographer: Richard Carter

Date: September, 1978

Location of Negative: Div. of Historical & Cultural Affairs,

B/A&HP, Hall of Records, Dover, Delaware 19901

Description: View of northeast end of house showing 1840's wing in foreground.

Photograph Number: 4 of 16

Name: The Judge's, House and Law office SEP 26 1979

Location: Georgetown, Delaware, Sussef County

Photographer: Richard Carter

Date: September, 1978

Location of Negative: Div. of Historical & Cultural Affairs,