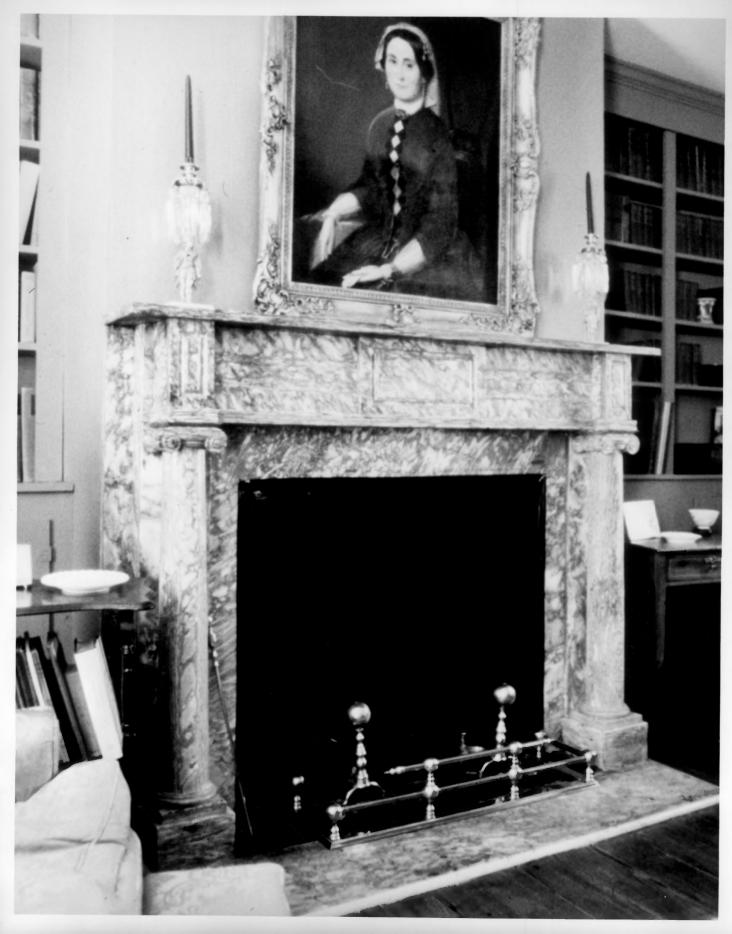

Name: The Judge's, House and Law SEP 2 6 1979

Location: Georgetown, Delaware Senset county

Photographer: Richard Carter

Date: September, 1978

Location of Negative: Div. of Historical & Cultural Affairs,

B/A&HP, Hall of Records, Dover, Delaware 19901
Description: Library mantle piece dating from 18

Description: Library mantle piece dating from 1840's.

Photograph Number: 10 of 16

The Judge's, House and Law office Name:

Location: Georgetown, Delaware, Sussef County

Photographer: Richard Carter

Date: September, 1978