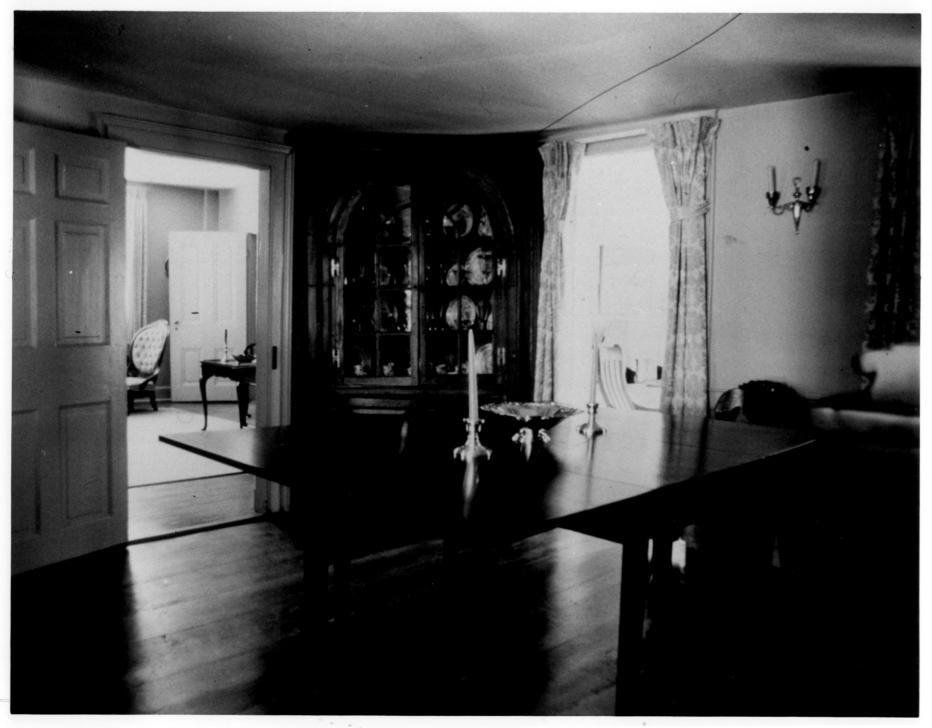

Photographer: Richard Carter

Date: September, 1978

Location of Negative: Div. of Historical & Cultural Affairs,
B/ASHP Hall of Percents Devem Delever 1999

B/A&HP, Hall of Records, Dover, Delaware 19901

Description: Dining room with original corner cupboard.

Parlor is through door at left.

Photograph Number: 13 of 16

The Judge's Name:

House and how office Location: Georgetown, Delaware, Sussef County

Photographer: Richard Carter

Date: September, 1978

Location of Negative: Div. of Historical & Cultural Affairs