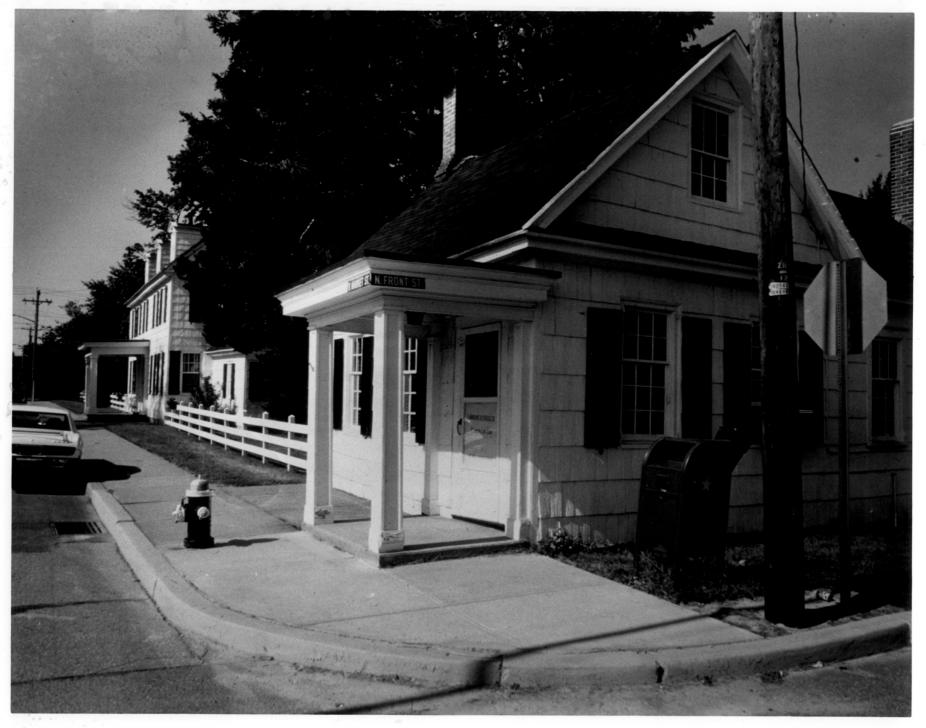

Description: Small shingled shed to rear of main house.

Photograph Number: 7 of 16

Vame: The Judge's, House and Law ffic SEP 2 6 1979

Location: Georgetown, Delaware, Sussef County

Photographer: Richard Carter

Date: September, 1978

Location of Negative: Div. of Historical & Cultural Affairs

B/A&HP, Hall of Records, Dover, Delaware 19901

Description: Small cottage at rear of property from North Front Street.

Photograph Number: 8 of 16