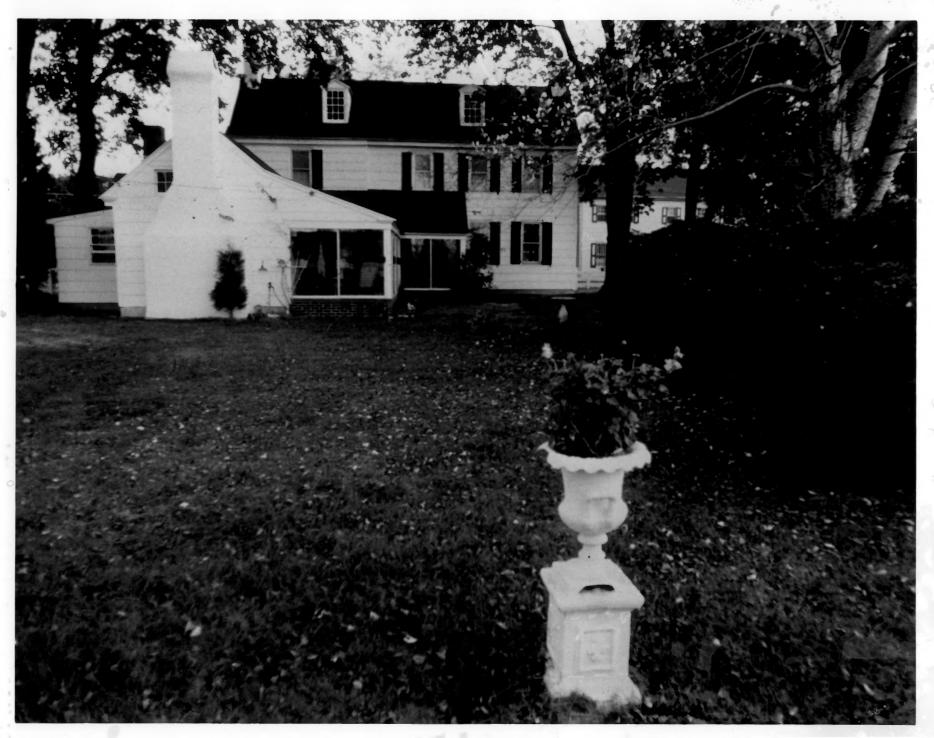

Photograph Number: 4 of 16

Name: The Judge's, House and Law office SEP 26 1979

Location: Georgetown, Delaware, Sussef County

Photographer: Richard Carter

Date: September, 1978

Location of Negative: Div. of Historical & Cultural Affairs,

B/A&HP, Hall of Records, Dover, Delaware 19901 Description: The Judge's from the rear.

Photograph Number: 5 of 16

Name: The Judge's, House and how office

Location: Georgetown, Delaware, Sussef County

Photographer: Richard Carter