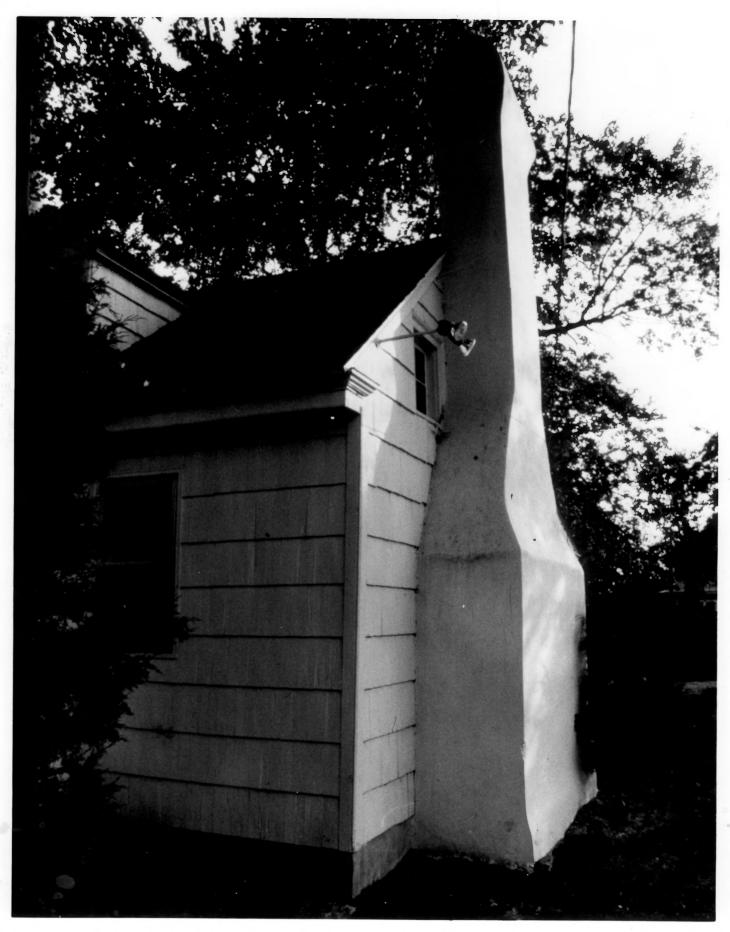

Date: September, 1978

Location of Negative: Div. of Historical & Cultural Affairs,

B/A&HP, Hall of Records, Dover, Delaware 19901

Description: View of kitchen chimney.

Photograph Number: 6 of 16

100 1 3 1979