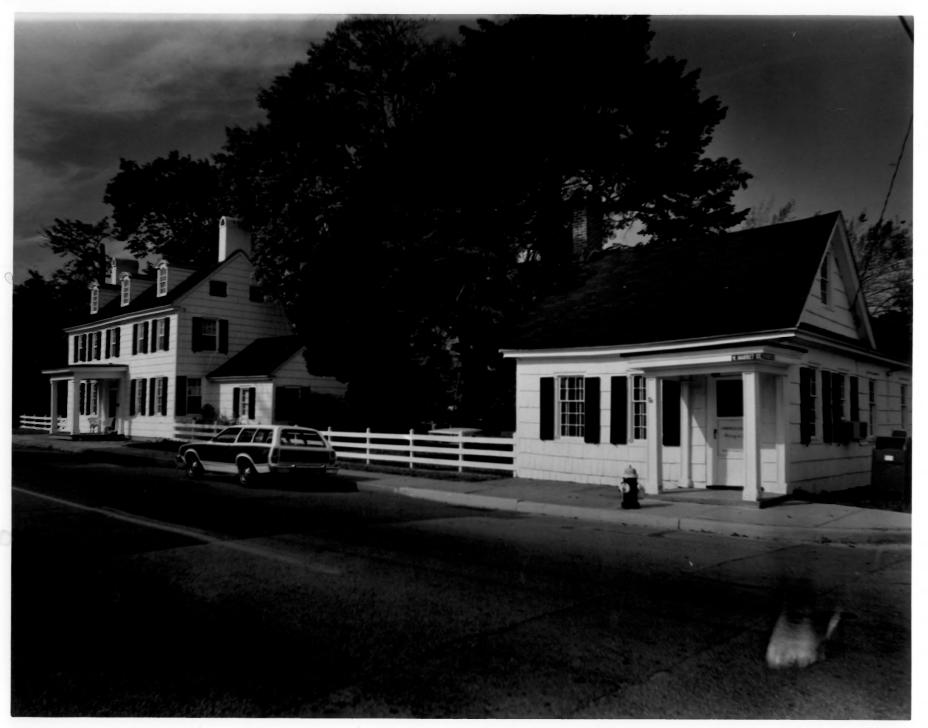

Photographer: Pickers 7

Photographer: Richard Carter

September, 1978

Location of Negative: Div. of Historical & Cultural Affairs, B/A&HP, Hall of Records, Dover, Delaware 19901 Description: The Judge's Law Office at right and house at

left.

Photograph Number: 2 of 16

Name: The Judge's House and Law office SEP 2 6 1979

Location: Georgetown, Delaware, Sussey County

Photographer: Richard Carter

Date: September, 1978
Location of Negative: Div. of Historical & Cultural Affairs,