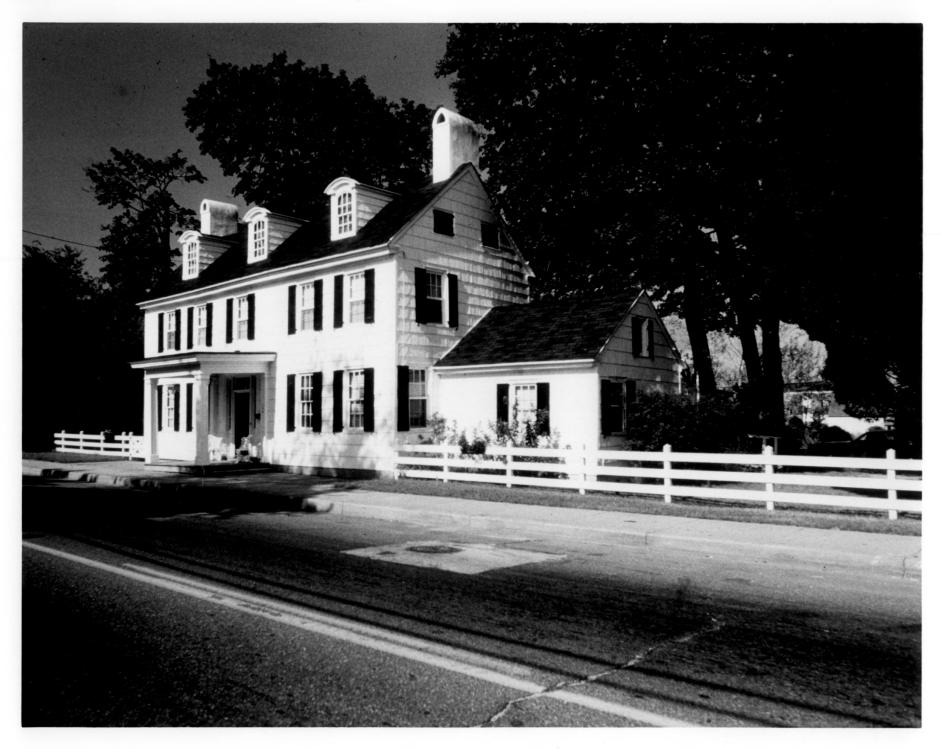

Name: The Hudge's, House and haw the SEP 2 6 1979

Location: Georgetown, Delaware, Sussef County

Photographer: Richard Carter

Date: September, 1978

Location of Negative: Div. of Historical & Cultural Affairs,

B/AGHP, Hall of Records, Dover, Delaware 19901

Description: The Judge's (S-103) from West Market Street

Photograph Number: 1 of 16

1 1 3 1979

Name: The Judge's, House and Law fire

Location: Georgetown, Delaware, Surref County