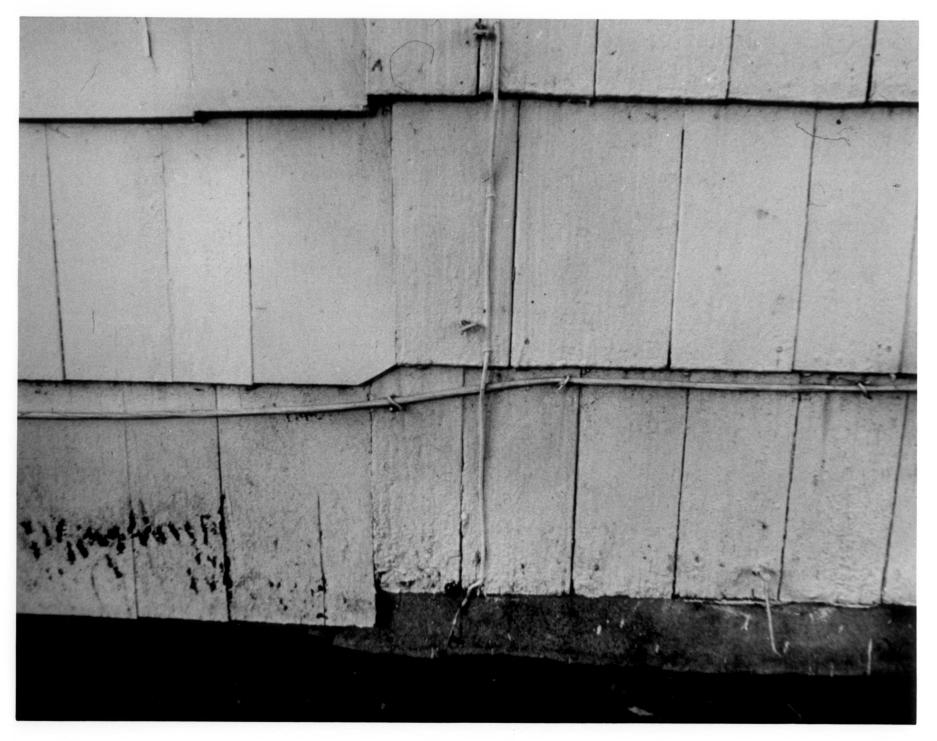

Photographer: Richard Carter

Date: September, 1978

Location of Negative: Div. of Historical & Cultural Affairs, B/A&HP, Hall of Records, Dover, Delaware 19901

Description: View of sidewall of law office showing hand-split cypress shingles at right and sawn cedar shingles on newer section at left.

Photograph Number: 15 of 16

17,2

Name: The Judge's

House and Law office Location: Georgetown, Delaware, Sussef County

Photographer: Richard Carter

Date: September, 1978

Location of Negative: Div. of Historical & Cultural Affairs,