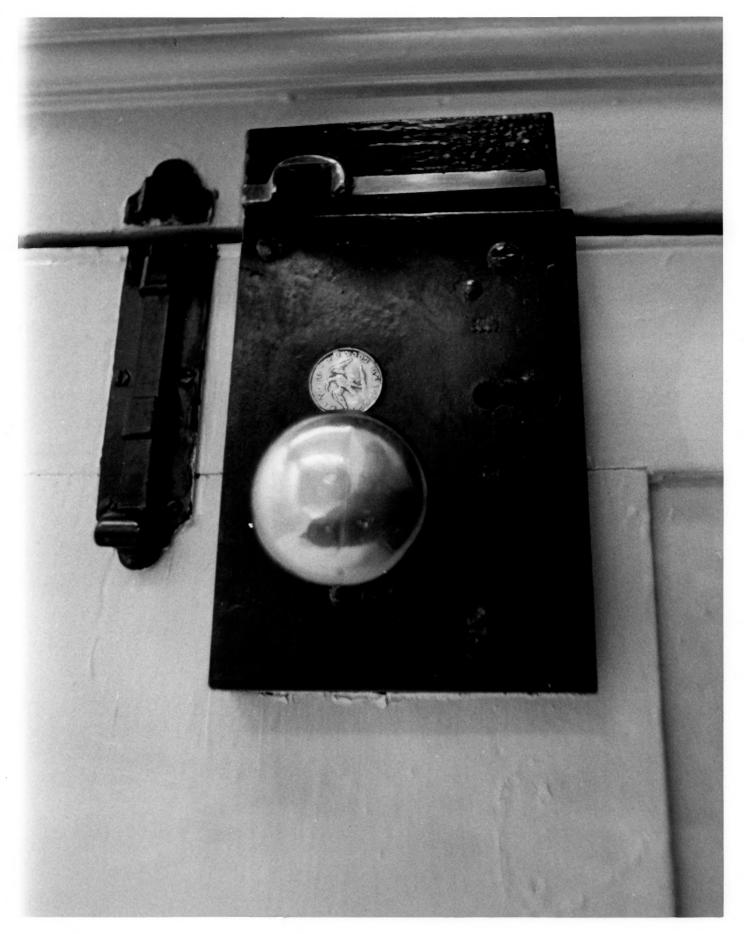

Parlor is through door at left.

Photograph Number: 13 of 16

The Judge's Name:

House and how office Location: Georgetown, Delaware, Sussef County

Photographer: Richard Carter

Date: September, 1978

Location of Negative: Div. of Historical & Cultural Affairs

B/A&HP, Hall of Records, Dover, Delaware 19901

Description: Carpenter lock on second floor bedroom door, with American eagle seal.

Photograph Number: 14 of 16

Name: The Judge's

House and Your office
Location: Georgetown, Delaware, Sussef County