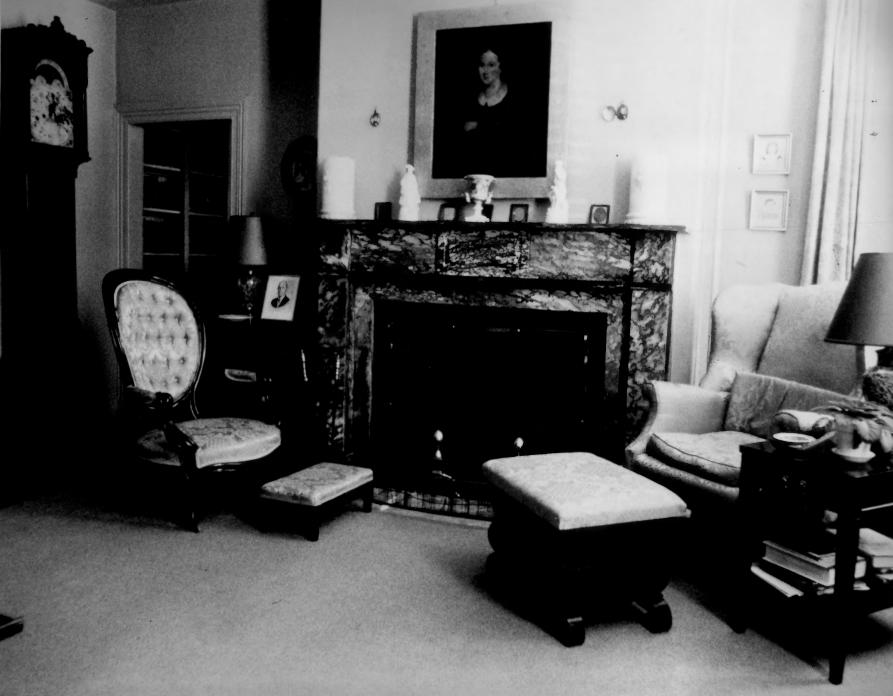

Location of Negative: Div. of Historical & Cultural Affairs, B/A&HP, HAll of Records, Dover, Delaware 19901

Description: View of parlor showing marble fireplace

surround. Door to 1840's wing is at left.

Photograph Number: 11 of 16

Name: The Judge's, House and Law office SEP 2 6 1979

Location: Georgetown, Delaware, Sussef County

Photographer: Richard Carter

Date: September, 1978

Location of Negative: Div. of Historical & Cultural Affairs