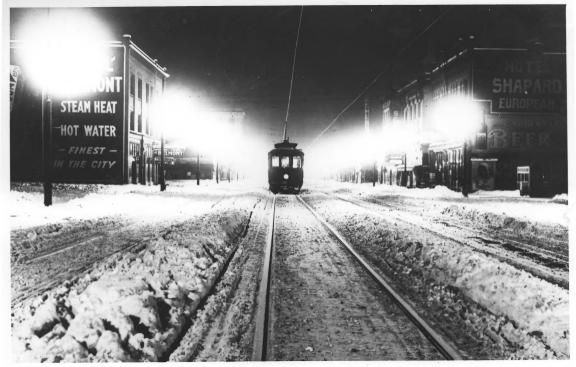

BELMONT HOTEL 430 North Higgins, Missoula, MT Date of photo: ca. 1915 Photographer unknown Please note original design of Belmont, prior to construction of adjacent and attached Victoria Hotel in 1917.