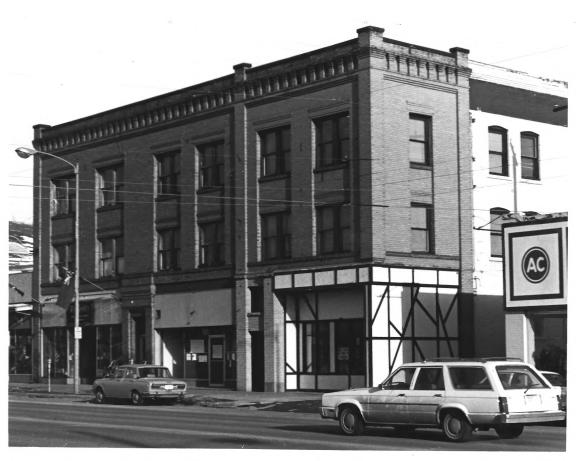

Date: June 1982 Location of Negative: James R. McDonald Architect Description: View of West Front Facade 1982 Photograph Number: •! PLEASE NOTE: The Vicotira Hotel, adjacent and attached to the Belmont

Hotel (to the right in photo), is not included in this nomin-

ation. Although the Victoria reads as a third bay, it is a separate building, built 1917.

Name: BELMONT HOTEL

Location: Missoula, Montana

Photographer: James R. McDonald