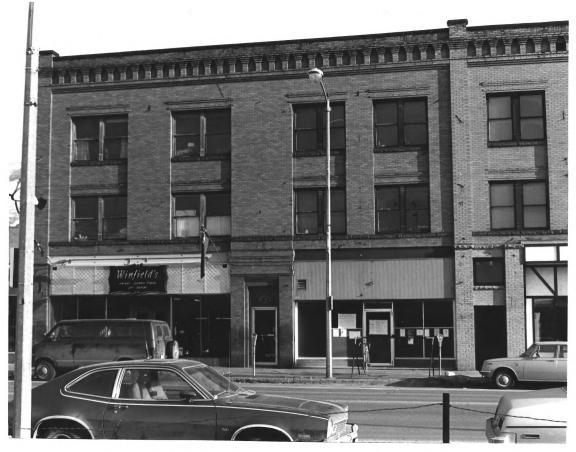

Name: BELMONT HOTEL BUILDING Location: Missoula, Montana Photographer: James R. McDonald Date: June 1982 Location of Negative: James R. McDonald Architect

Description: View of West Facade
Photograph Number 2