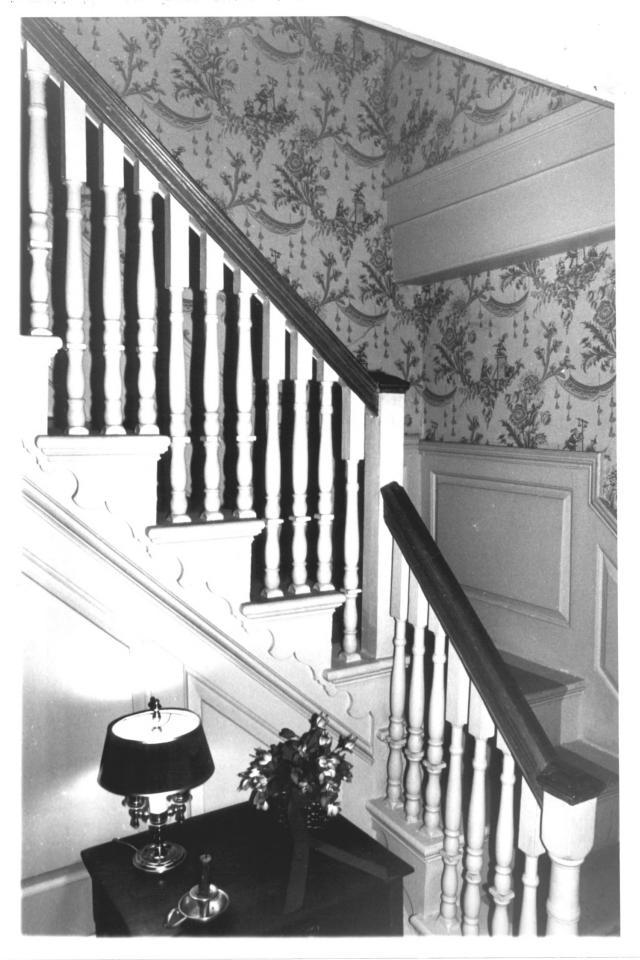

King's Field House Suffield, CT B. Clouette Photo. 7/79 Negative with Connecticut Historical Commission Hartford, CT JAN 27 1982 5 Interior, stairway, view west

King's Field House Suffield. CT B. Clouette Photo. 7/79 Negative with Connecticut Historical Commission JAN 27 1982 Hartford, CT Interior. cupboard in south front room, view southwest