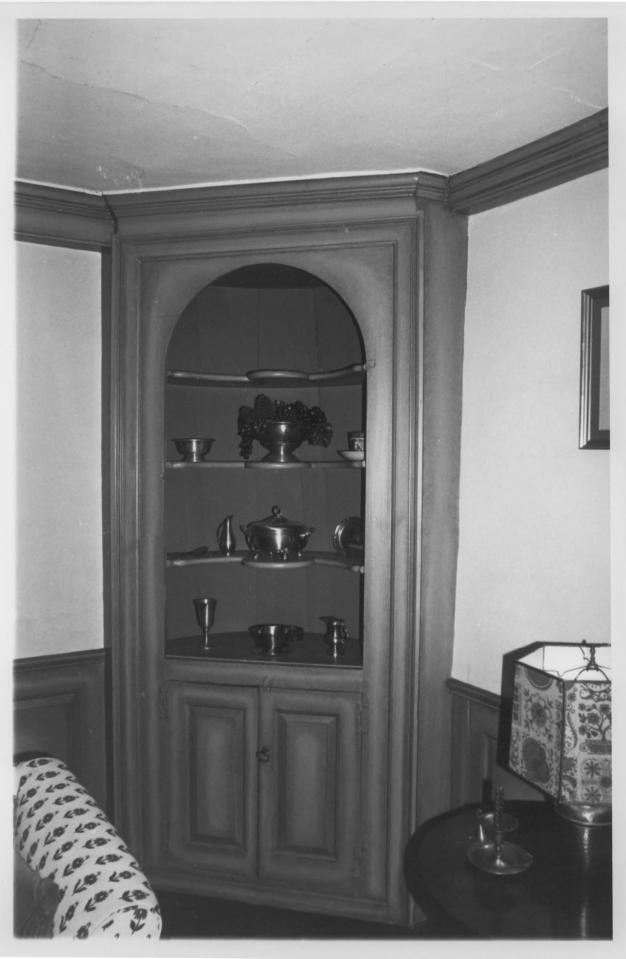

King's Field House Suffield, CT B. Clouette Photo. 7/79 Negative with Connecticut Historical Commission Hartford, CT JAN 27 1982 5 Interior, stairway, view west

King's Field House Suffield. CT B. Clouette Photo. 7/79 Negative with Connecticut Historical Commission JAN 27 1982 Hartford, CT Interior. cupboard in south front room, view southwest