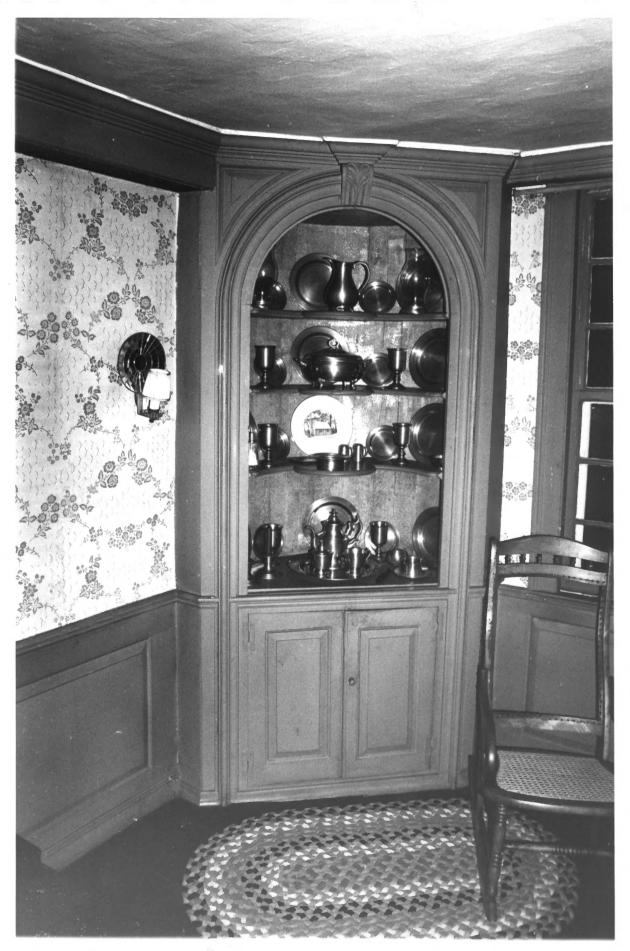

King's Field House Suffield, CT B. Clouette Photo, 7/79 Negative with Connecticut Historical Commission JAN 27 1982 Hartford. CT Interior, cupboard in north front room, view northeast