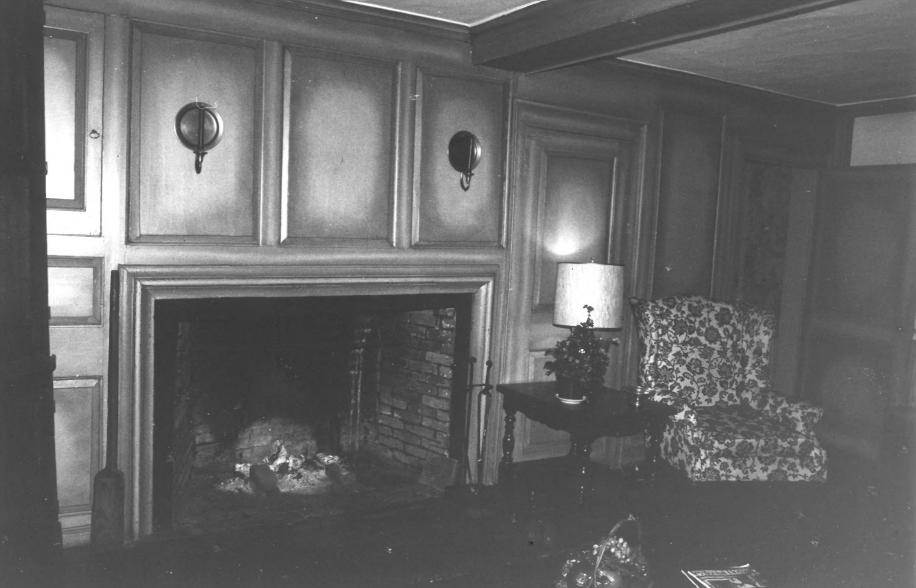

King's Field House Suffield, CT D. Clouette Photo, 7/79 Negative with Connecticut Historical Commission Hartford. CT JAN 27 1982 Detail. main entrance, view west

King's Field House Suffield, CT B. Clouette Photo, 7/79 Negative with Connecticut Historical Commission Hartford, CT Interior, north front room, view northwest JAN 27 1982