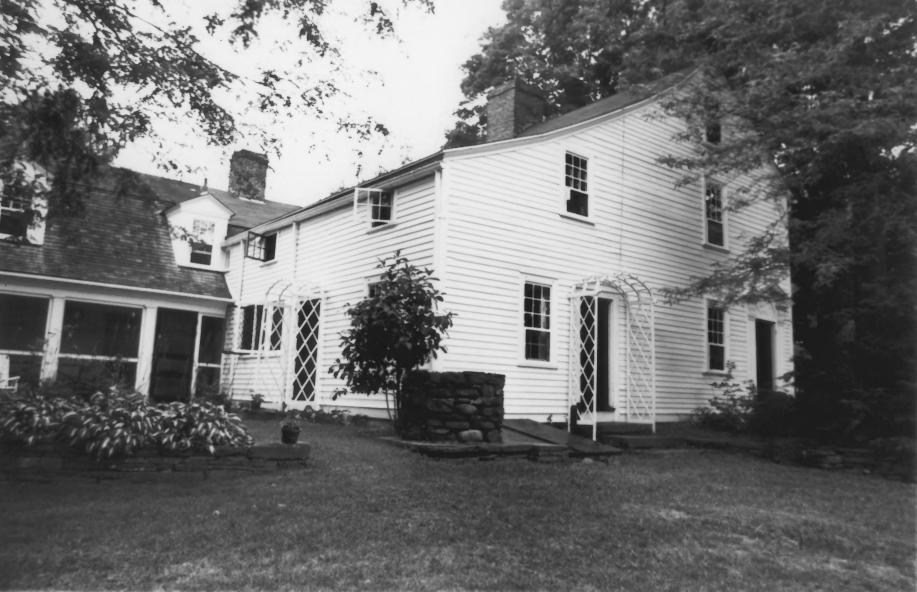

King's Field House Suffield. CT D. Clouette Photo. 7/79 Negative with Connecticut Historical Commission Hartford. CT JAN 27 1982 Main (east) facade. view northwest

King's Field House Suffield. CT D. Clouette Photo. 7/79 Negative with Connecticut Historical Commission Hartford. CT JAN 27 1002 2 Rear facade, view northeast