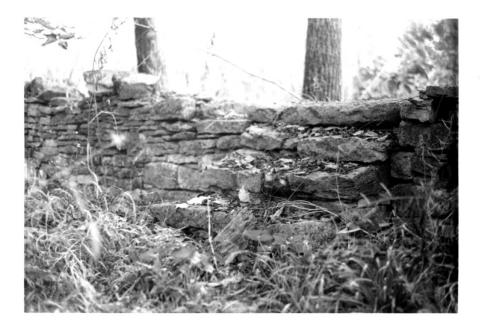

Ealer hause Brachow lo Ky 1982

of stile in cometery wall

12h.131

Ealle house Bowebon to Ky 1982 8 barn, partially lag frame

part log pramed barn