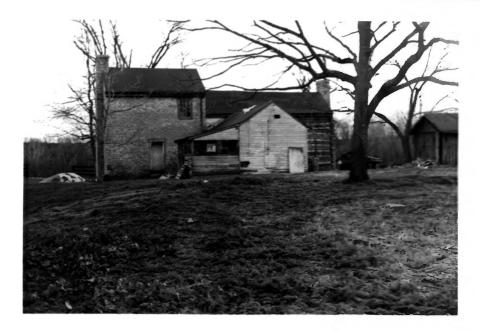

Ealer hause Brachow lo Ky 1982

of stile in cometery wall

12h.131

Ealle house Bowebon to Ky 1982 8 barn, partially lag frame

part log pramed barn