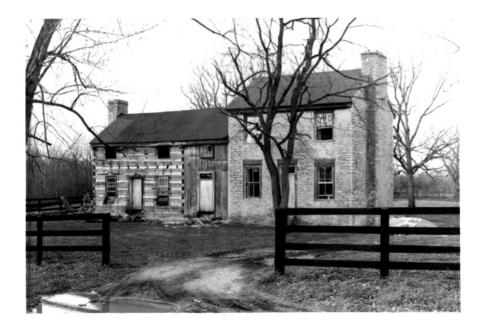

126131

Earch hrase Bouchon Co, 1/4. 1982

1. approach

124131

Carly Stone Buildings of leatral Ky. 1m Gas Johnson, KTVC Alago Frankford. Kg. 40601

Cales haare Baurbon to They 1979

2. 5 front and Eind

Carly Stone Buildings of Central They WM Gas Johnson KNC staff Frankfart Ky 40601

136 131

Ealer house

Brarbon lo. 14 1979

3 Spront and Wend

Carly Stone Buildings of Central Thy. Am Las Johnson 1979 The HC Staff, Frankford 4060,

136 131

Ealer house Downon Co, Ky 1979

4 rear