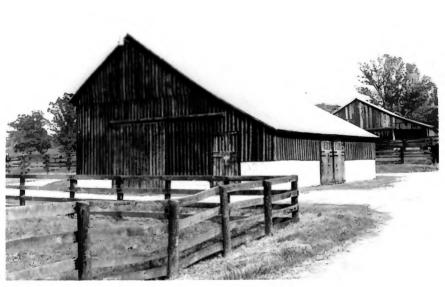

Ealer hause Brachow lo Ky 1982

of stile in cometery wall

12h.131

Ealle house Bowebon to Ky 1982 8 barn, partially lag frame

part log pramed barn