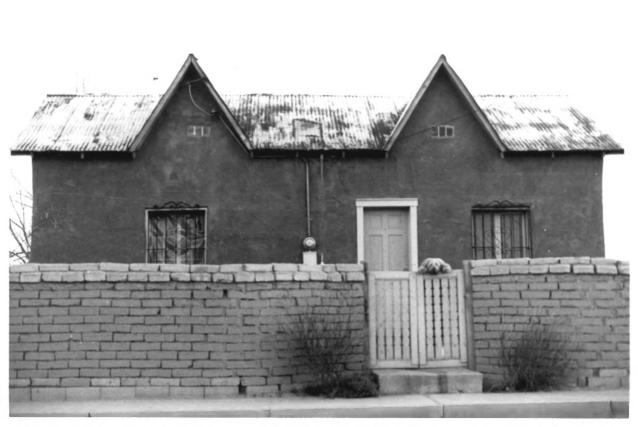

Allegerace North Valley MAA, NM

10) 1733 Griegos Road, NW, Los Griegos District Cynthia Bruce, 1980

Negative: Historic Landmarks Survey Albuquerque Southeast elevation, showing original

cresting (#26)
#37
Albegrage North Valley MRA, NM