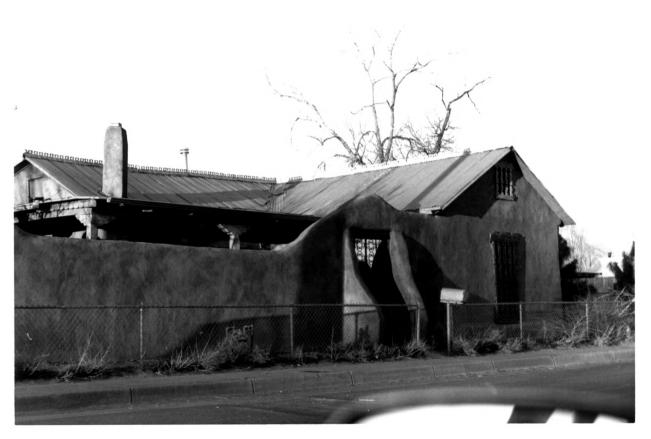

Albegrage North Valley MAA, NM

8) 1620 Griegos Road, NW, Griegos Society Hall, Los Griegos District Cynthia Bruce, 1980 Negative: Historic Landmarks Survey Albuquerque

North elevation (#52)
#26
Albuqueryce North Valley MAA, NM