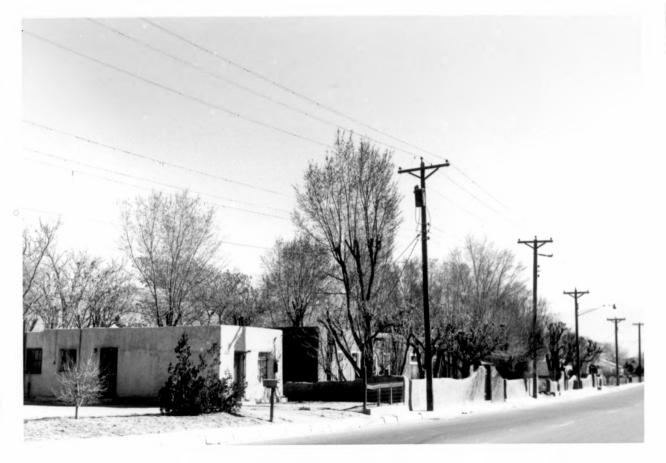

Albumorque North Vales, MRA, NM

3) Griegos Road, Los Griegos District Cynthia Bruce, 1980 Negative: Historic Landmarks Survey Albuquerque

Streetscape to the northeast of urban Los Griegos (#78, 18, 17)

#77 17 18