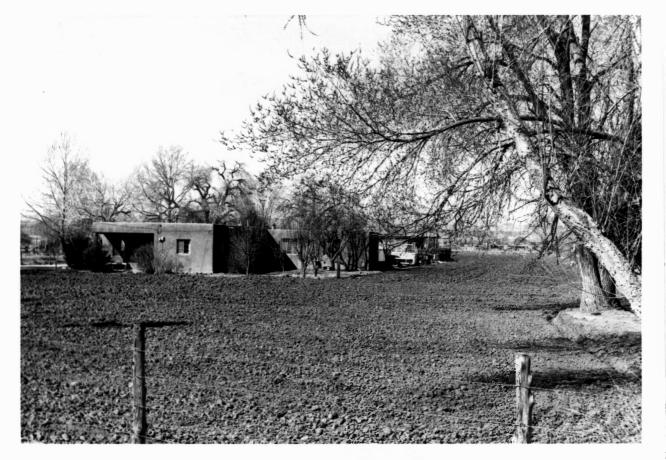

Albegrage North Valley MARA AVA

5) Farmland, Los Griegos District Cynthia Bruce, 1980 Negative: Historic Landmarks Survey Albuquerque

Rural land to the west of Guadalupe Trail with typical neutral building (#72) Allegeogue Nerth Valley Mak A, NM