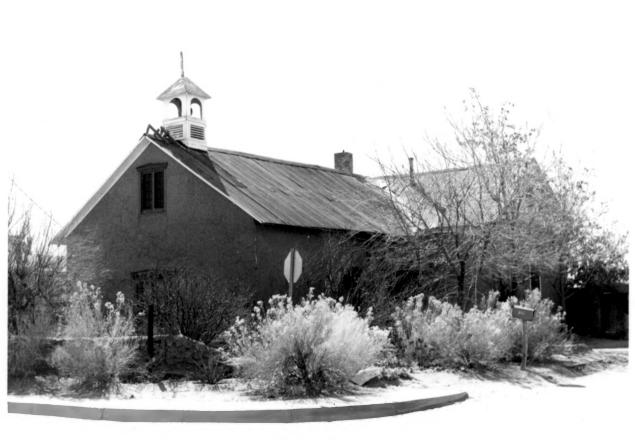

6) 1858 Griegos Road, NW, Los Griegos Chapel, Los Griegos District Cynthia Bruce, 1980 Negative: Historic Landmarks Survey Albuquerque

Southeast view of the former San Isidro Church (#38)

Allega oge North Velley MillA, Non