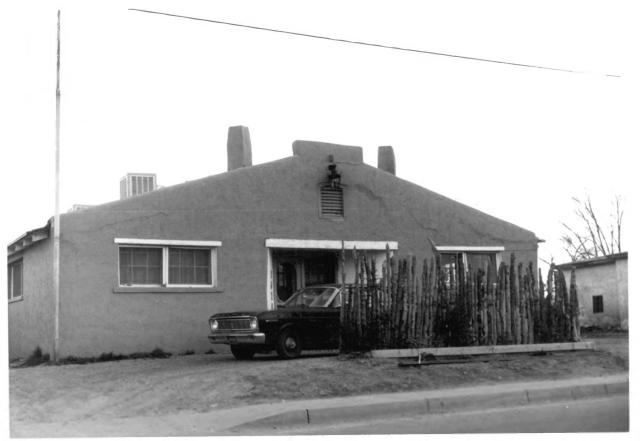

Albegrage North Valley MAA, NM

8) 1620 Griegos Road, NW, Griegos Society Hall, Los Griegos District Cynthia Bruce, 1980 Negative: Historic Landmarks Survey Albuquerque

North elevation (#52)
#26
Albuqueryce North Valley MAA, NM