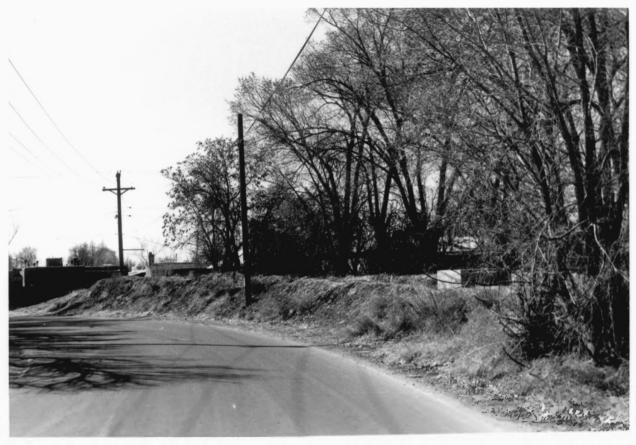

Albegregee North Vollag MRA NA

4) Guadalupe Road, Los Griegos District Cynthia Bruce, 1980 Negative: Historic Landmarks Survey Albuquerque

Streetscape to the south showing proximity of Griegos ditchbank to the road.