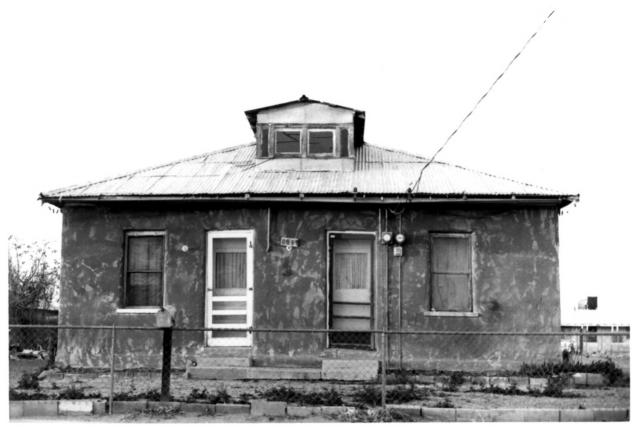

9) 1645 Griegos Road, NW, Los Griegos District Cynthia Bruce, 1980 Negative: Historic Landmarks Survey Albuquerque

Hipped box, double door, single owner house in typical state of disrepair, south elevation (#22)