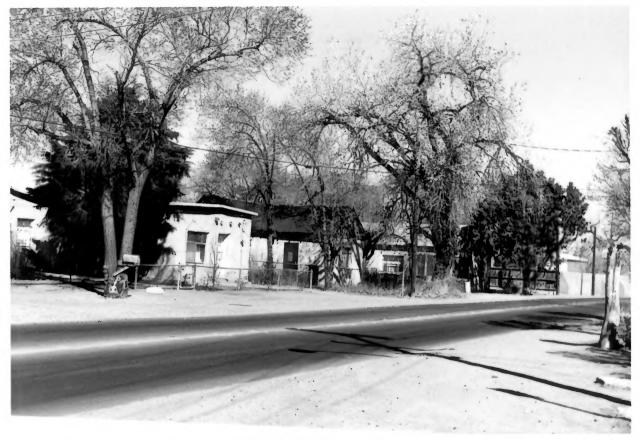

2) Rio Grande Boulevard, Los Griegos District Cynthia Bruce, 1980 Negative: Historic Landmarks Survey Albuquerque

Streetscape to the northwest of urban Los Griegos showing typical building additions to the front of significant buildings (#62, 63, 64)