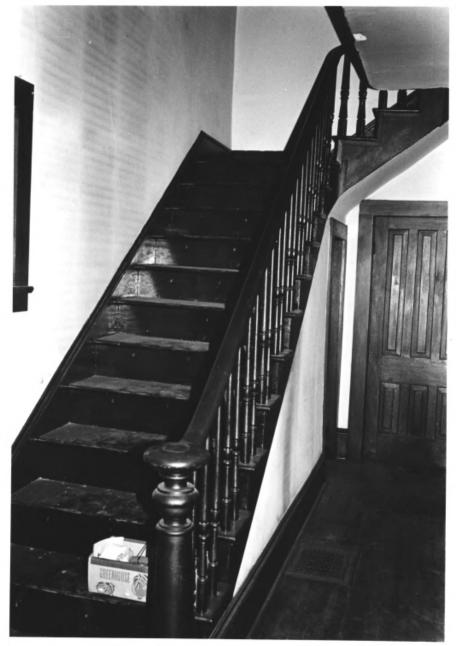

## BICKEL HOUSE, Elkhart, Indiana

Photo by: Terry Hershberger 4/27/79

Negative Location: Property of LeRoy Troyer and Associates

View: Overall view of stairway

Rickel Emmnauel C,
BICKEL HOUSE, Elkhart, Indiana