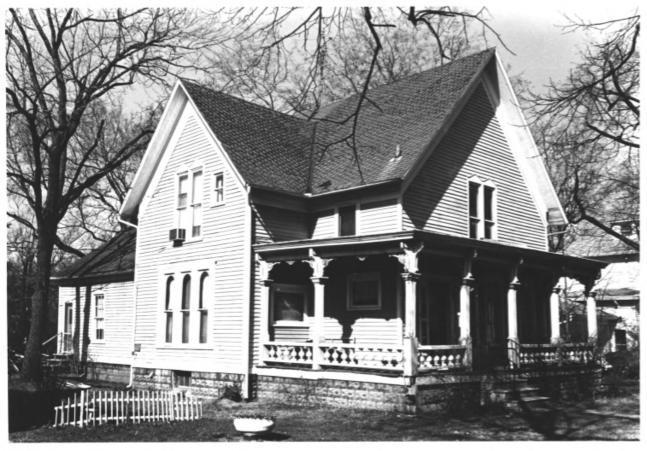

Bickel House, Emmanuel C. SEP 2 6 1979

BICKEL HOUSE, Elkhart, Indiana

Elkhart County

Photo by: Terry Hershberger 4/27/79

Negative Location: Property of LeRoy Troyer and Associates

View: Southwest corner of house at 614 Bower Street