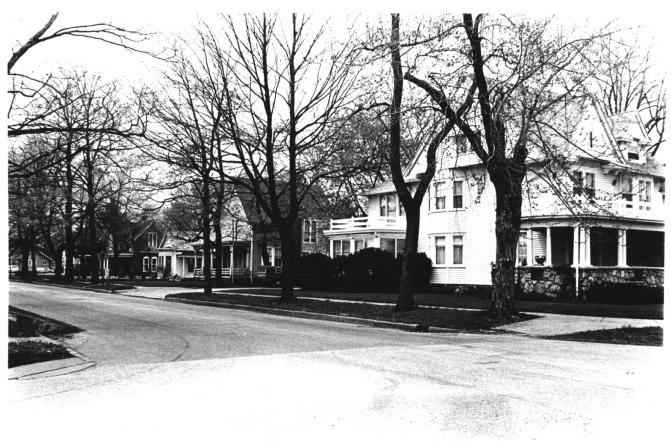

Photo #4  $\sigma f 9$ 

1979

Bickel & Emmanuel C, SEP 2 6 1979

BICKEL HOUSE, Elkhart, Indiana

Elkhart County

Photo by: Terry Hershberger

Negative Location: Property of LeRoy Troyer and Associates

View: Looking northwest down Bower Street, showing white house on original location of Bickel House.