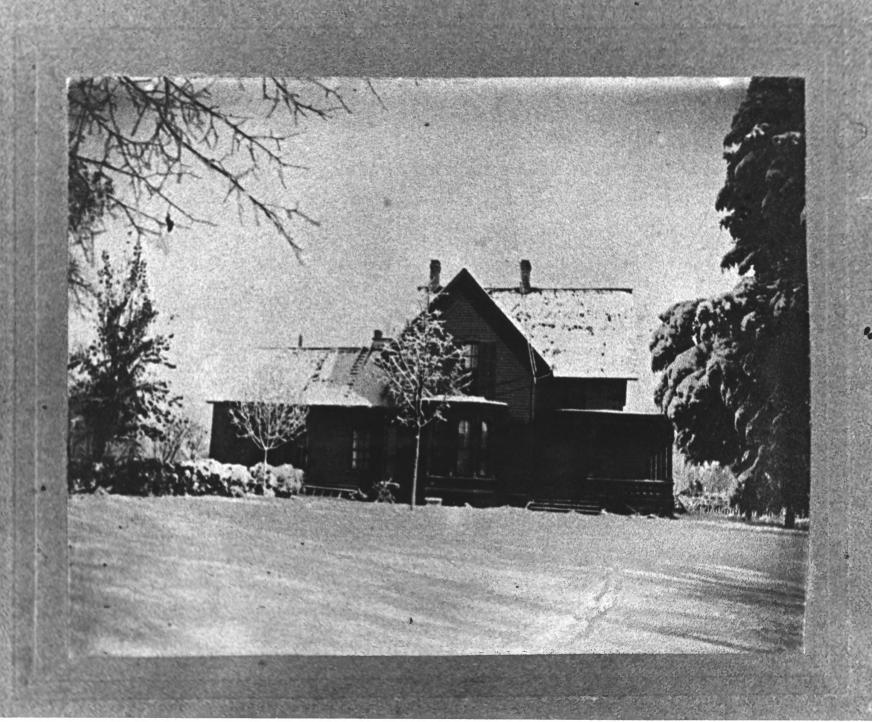

Clkhart County

Photographer: Unknown

Around
1899

Negative Location: Property of LeRoy Troyer and Associates

View: Looking north, original location of

house.

Photo #1 0 6 9 NOV | 4 1979

Picuic of Princery thefor of S. S. - E.C. Brokel law .

Bickel Emmanuel C.
BICKEL HOUSE, Elkhart, Indiana
Photographer: Unknown

Prior to
1906

Negative Location: Property of LeRoý Troyer and Associates

View: Looking northwest, original location of house.

Photo #2 of 9 NOV 1 4 1979