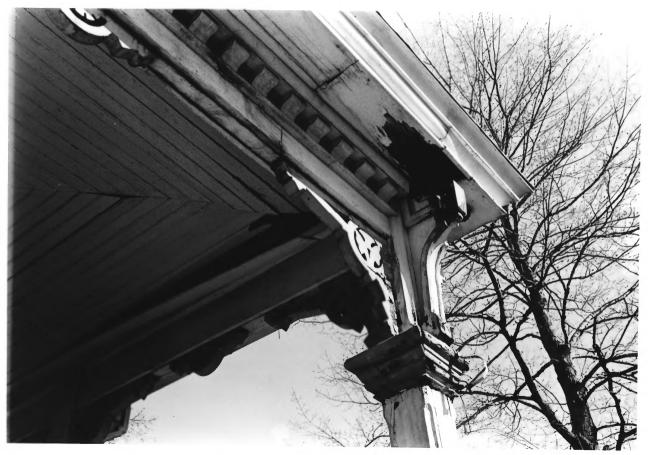

View: Detail of southwest corner of porch roof.

Photo #7 a-6'9

Bickel, Emmanuel C., SEP 2 6 1979 BICKEL HOUSE, Elkhart, Indiana Elkhart County Photo by Terry Hershberger 4/27/79

**Negative Location:** Property of LeRoy Troyer and Associates

View: Detail showing spindles on underhand rail.

Photo #8