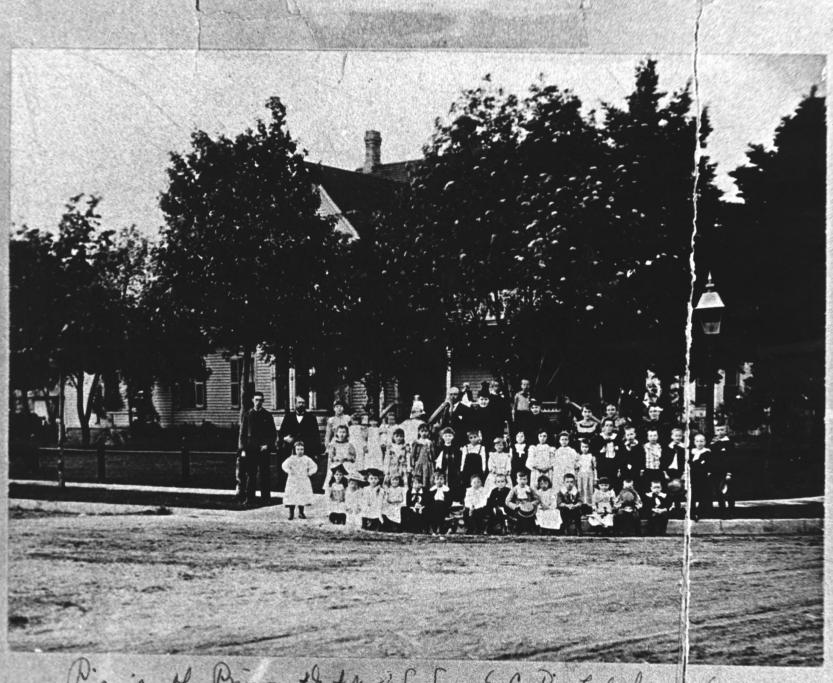

Clkhart County

Photographer: Unknown

Around
1899

Negative Location: Property of LeRoy Troyer and Associates

View: Looking north, original location of

house.

Photo #1 0 6 9 NOV | 4 1979

Picuic of Princery thefor of S. S. - E.C. Brokel law .

Bickel Emmanuel C.
BICKEL HOUSE, Elkhart, Indiana
Photographer: Unknown

Prior to
1906

Negative Location: Property of LeRoý Troyer and Associates

View: Looking northwest, original location of house.

Photo #2 of 9 NOV 1 4 1979