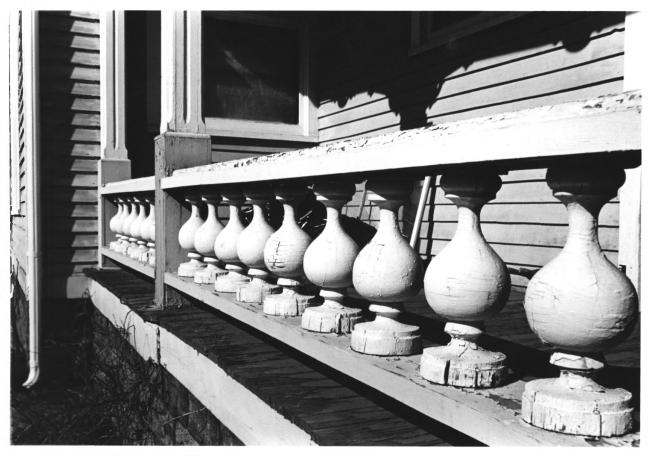

$\sigma f 9$ 

1979



Bickel & Emmanuel C, SEP 2 6 1979

BICKEL HOUSE, Elkhart, Indiana

Elkhart County

Photo by: Terry Hershberger

Negative Location: Property of LeRoy Troyer and Associates

View: Looking northwest down Bower Street, showing white house on original location of Bickel House.

NOV 1 4 1979

4/27/79

Photo #5 of 9



Bickel Enamonuel C.

BICKEL HOUSE, Elkhart, Indiana

Photo by: Terry Hershberger

4/27/79

Negative Location: Property of LeRoy Troyer and Associates

View: Looking northeast down Bower Street, showing neighborhood.

100 1 4 1979

Photo #6 **£9** 



Bickel Emmanuel 6. BICKEL HOUSE, Elkhart, Indiana Photo by Terry Hershberger 4/27/79 Negative Location:

Property of LeRoy Troyer and Associates

View: Detail of southwest corner of porch roof.

Photo #7 a-6'9



Bickel, Emmanuel C., SEP 2 6 1979 BICKEL HOUSE, Elkhart, Indiana Elkhart County Photo by Terry Hershberger 4/27/79

**Negative Location:** Property of LeRoy Troyer and Associates

View: Detail showing spindles on underhand rail.

Photo #8



## BICKEL HOUSE, Elkhart, Indiana

Photo by: Terry Hershberger 4/27/79

Negative Location: Property of LeRoy Troyer and Associates

View: Overall view of stairway



Rickel Emmnauel C,
BICKEL HOUSE, Elkhart, Indiana

Clkhart County

Photographer: Unknown

Around
1899

Negative Location: Property of LeRoy Troyer and Associates

View: Looking north, original location of

house.

Photo #1 0 6 9 NOV | 4 1979



Picuic of Princery thefor of S. S. - E.C. Brokel law .

Bickel Emmanuel C.
BICKEL HOUSE, Elkhart, Indiana
Photographer: Unknown

Prior to
1906

N