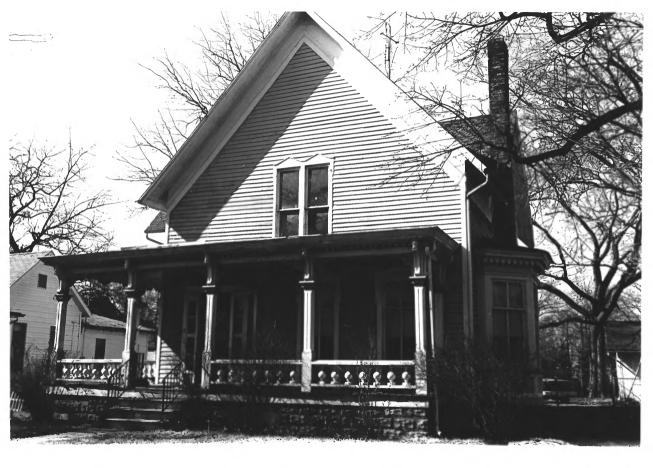

Photo #3 of 9 NOV 1 4 1979

Biskel House

BICKEL HOUSE, Elkhart, Indiana SEP 2 6 1979

Elkhart County

Photo by: Terry Hershberger 4/27/

ger 4/27/79

Negative Location: Property of LeRoy Troyer and Associates

View: Southeast corner of house at 614 Bower Street