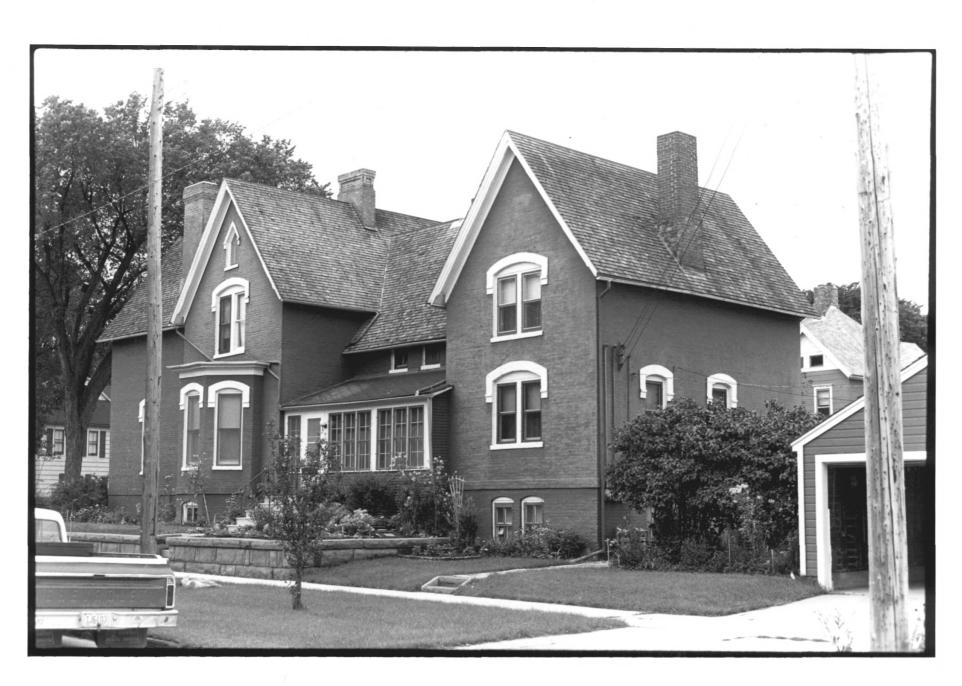

Photo credit: Marty Perry
Date of photo: August 13, 1985
Location of negative: State Historical Society of North Dakota
North Dakota Heritage Center
Bismarck, ND 58505

Photo €rom south

Photo 1 of 7

Photo Credit: Marty Perry
Date of Photo: August 13, 1985
Location of Negative: State Historical Society of North Dakota
North Dakota Heritage Center
Bismarck, ND 58505