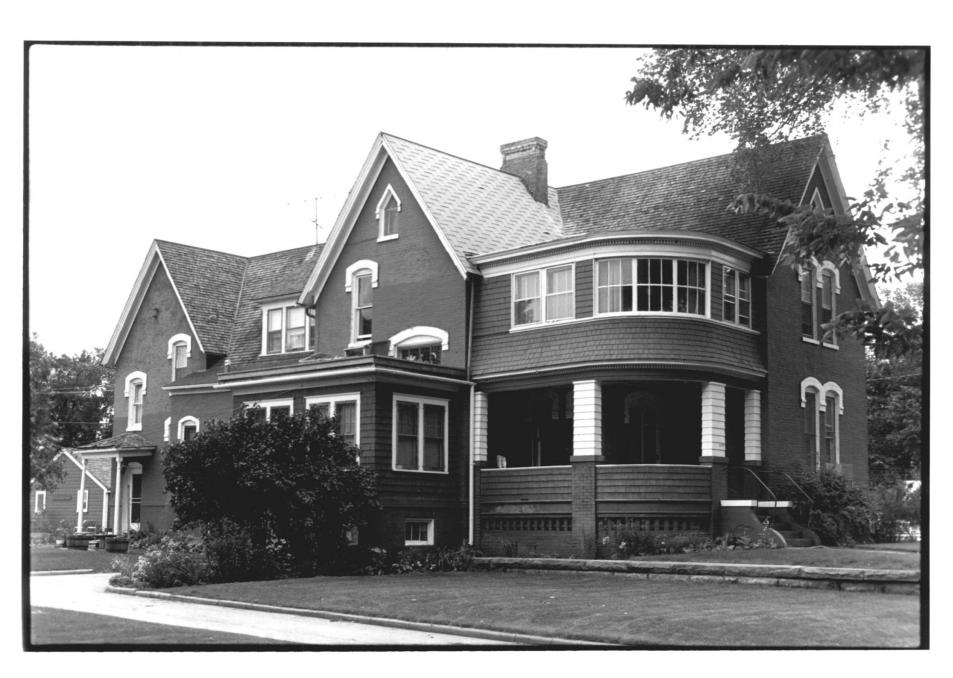

Photo from southeast

Photo 4 of 7

Photo credit: Marty Perry
Datenof photo: August 13, 1985
Location of negative: State Historical Society of North Dakota
North Dakota Heritage Center
Bismarck, ND 58505

Photo from east