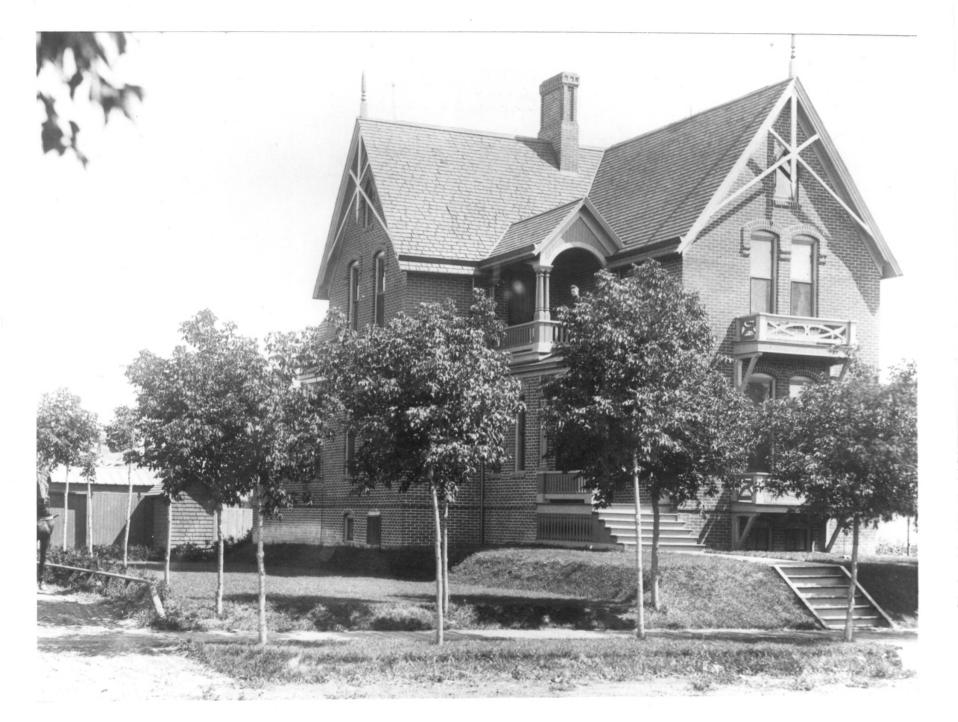

Photo from west

Photo 2 of 7

Dr. Henry Wheeler House

Photo credit: Unknown Date of bhoto: ca. 1890 Location of negative: State Historical Society of North Dakota North Dakota Heritage Center Bismarck ND 58505