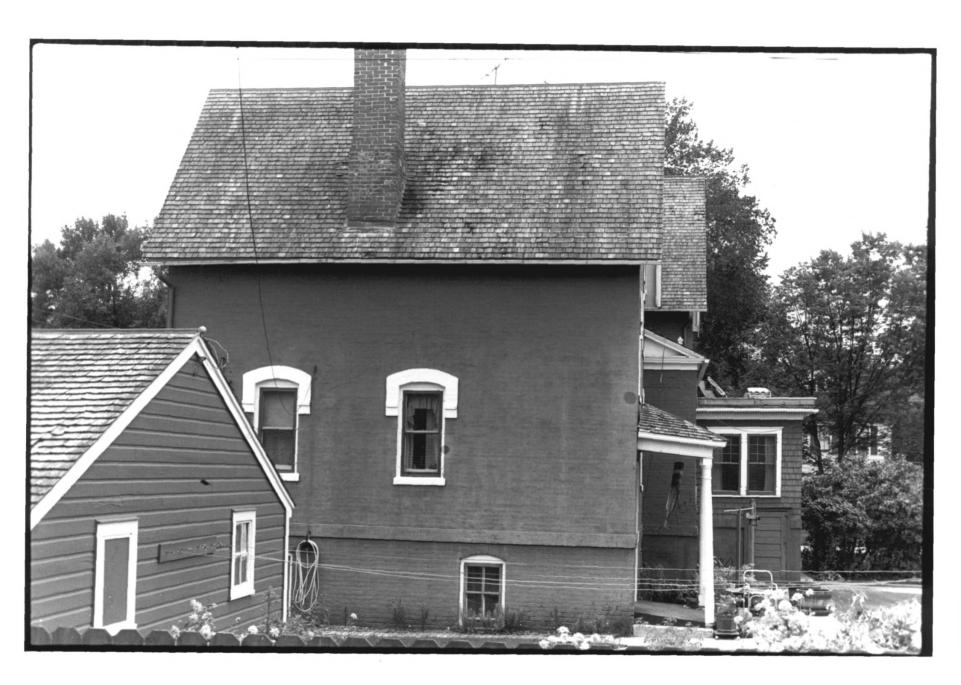

Photo from southeast

Photo 4 of 7

Photo credit: Marty Perry
Datenof photo: August 13, 1985
Location of negative: State Historical Society of North Dakota
North Dakota Heritage Center
Bismarck, ND 58505

Photo from east