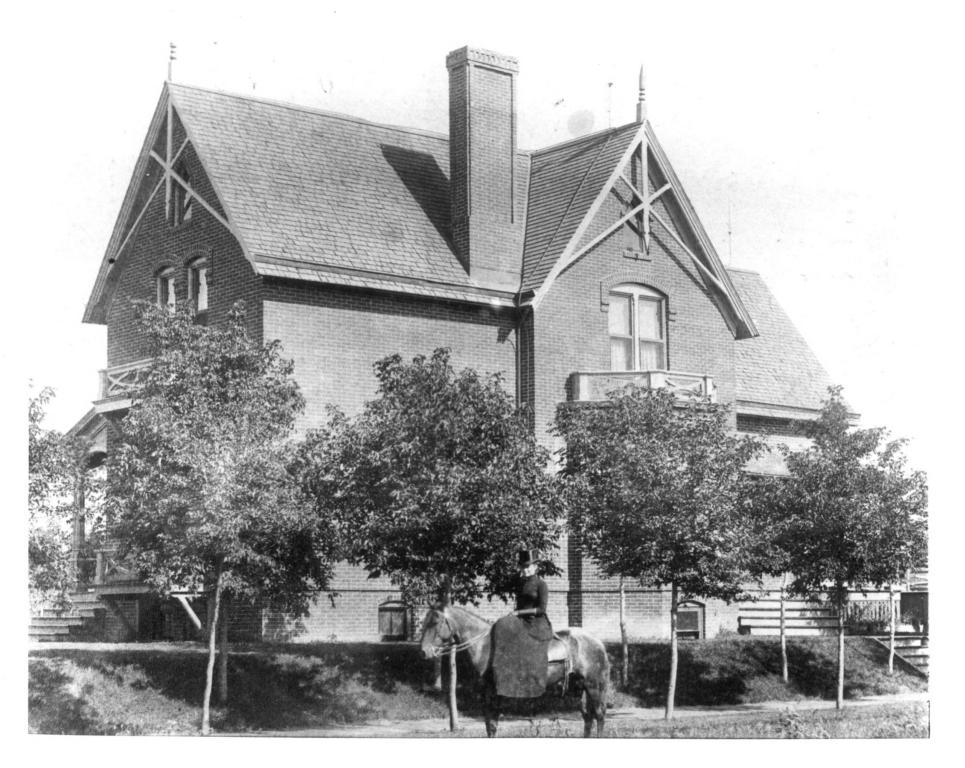

Photo 3 of 7

Photo from southwest

Grand Forks, MD

Dr. Henry Wheeler House Grand Forks, ND Photo credit: Unknown

Date of photo: ca. 1890 Location of negative: State Historical Society of North Dakota North Dakota Heritage Center Bismarck, ND 58505