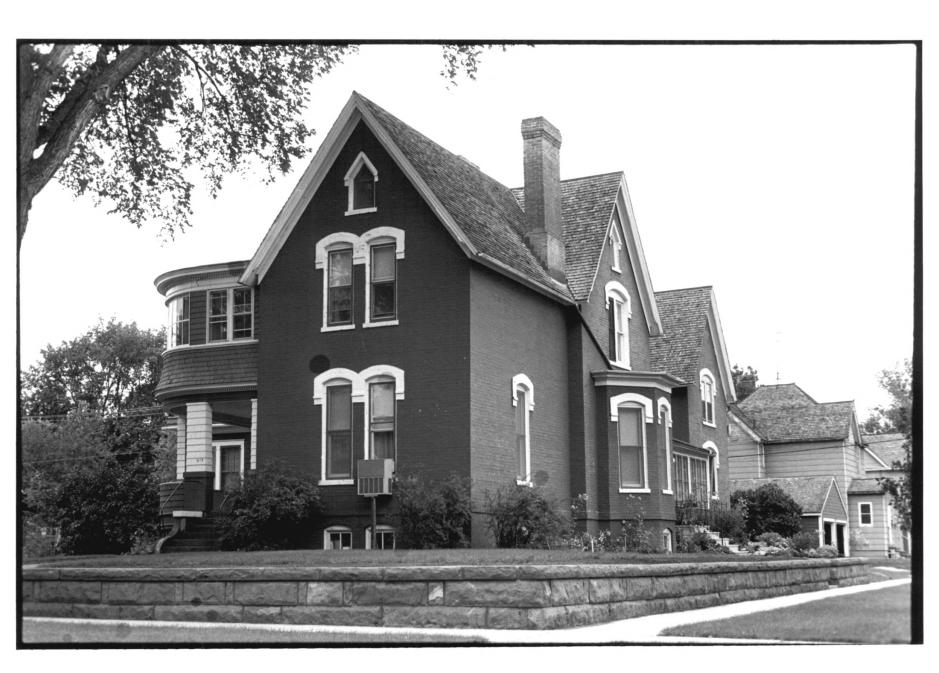

Photo credit: Marty Perry
Date of photo: August 13, 1985
Location of negative: State Historical Society of North Dakota
North Dakota Heritage Center
Bismarck, ND 58505

Photo €rom south

Photo 1 of 7

Photo Credit: Marty Perry
Date of Photo: August 13, 1985
Location of Negative: State Historical Society of North Dakota
North Dakota Heritage Center
Bismarck, ND 58505