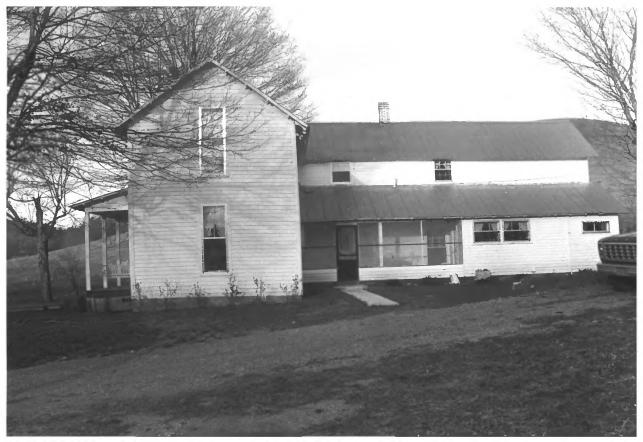

Southwest elevation, facing northeast

#2 of 9:

Lincoln County Poor House Farm Yukon Road Coldwater vicinity, Lincoln County, Tennessee Photo: Richard Quin Date: March 1985 Neg: Tennessee Historical Commission Nashville, Tennessee