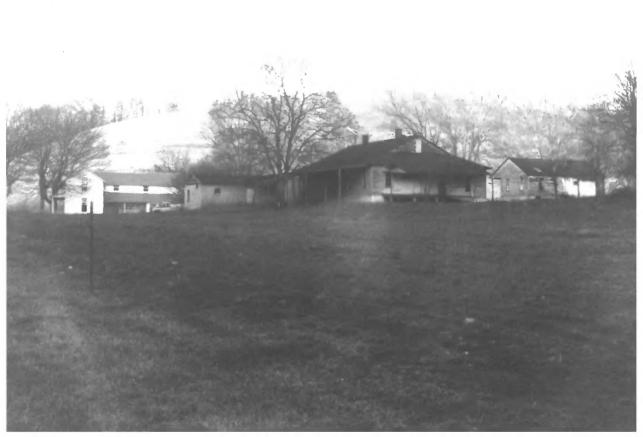

Lincoln County Poor House Farm Yukon Road Coldwater vicinity, Lincoln County, Tennessee Richard Quin Photo: March 1985 Date: Neg: Tennessee Historical Commission Nashville, Tennessee White inmates' dormitory, facing north