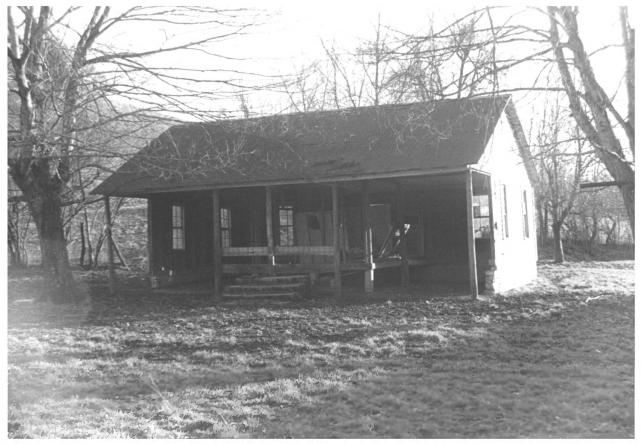

\* 60f 9

Lincoln County Poor House Farm Yukon Road Coldwater vicinity, Lincoln County, Tennessee Photo: Richard Quin Date: March 1985 Tennessee Historical Commission Nea: Nashville, Tennessee Black inmates's dormitory North corner, facing south