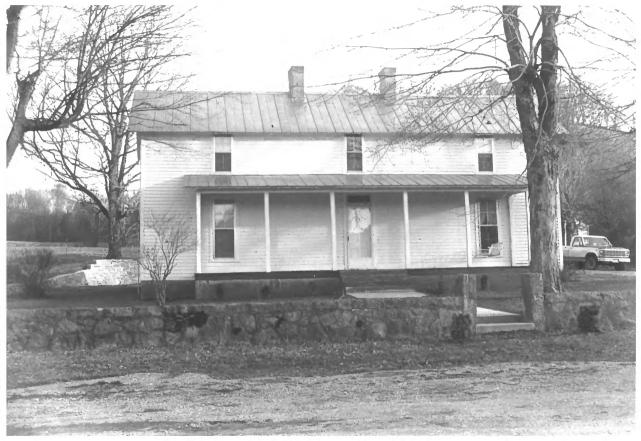

Lincoln County Poor House Farm Yukon Road Coldwater vicinity, Lincoln County, Tennessee Photo: Richard Quin Date: March 1985 Tennessee Historical Commission Neg: Nashville, Tennessee Superintendent's House Northwest facade, facing southeast

\*1 of 9

Lincoln County Poor House Farm Yukon Road Coldwater vicinity, Lincoln County, Tennessee Photo: Richard Quin March 1985 Date: Nea: Tennessee Historical Commission

Nashville, Tennessee

Superintendent's House