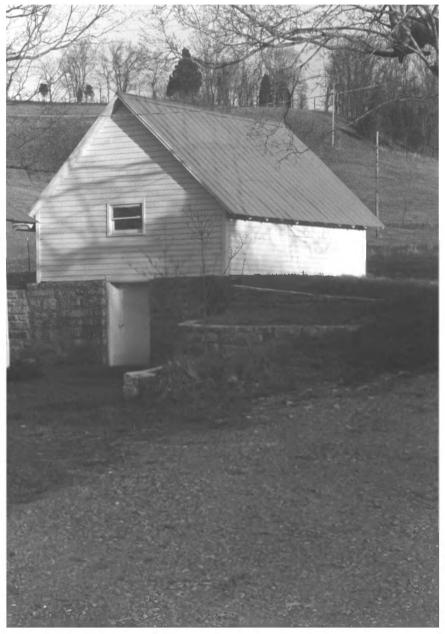

\* Tof 9

Lincoln County Poor House Farm Yukon Road Coldwater vicinity, Lincoln County, Tennessee Photo: Richard Quin Date: March 1985 Tennessee Historical Commission Nea: Nashville, Tennessee Root cellar and store house

South corner, facing north

\*B of 9

Lincoln County Poor House Farm Yukon Road Coldwater vicinity, Lincoln County, Tennessee Photo: Richard Quin March 1985 Date: Neg: Tennessee Historical Commission Nashville, Tennessee Modern well house, facing east \* 9 of 9