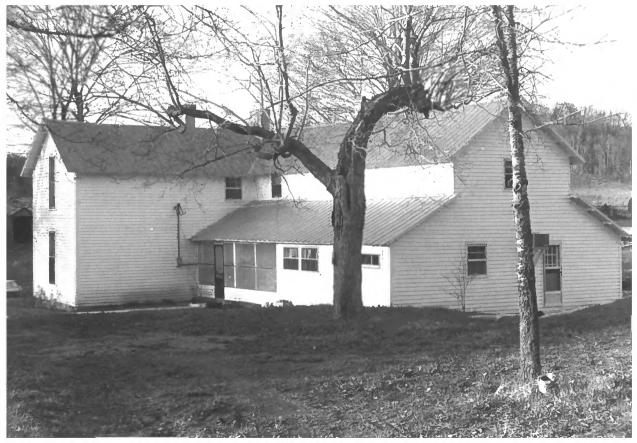

Superintendent's House

South corner, facing north

\*3 of 9

Lincoln County Poor House Farm Yukon Road Coldwater vicinity, Lincoln County, Tennessee Joe Wayne McGee Photo: March 1985 Date: Neg: Tennessee Historical Commission Nashville, Tennessee Superintendent's House South parlor, facing northeast #4 of 9