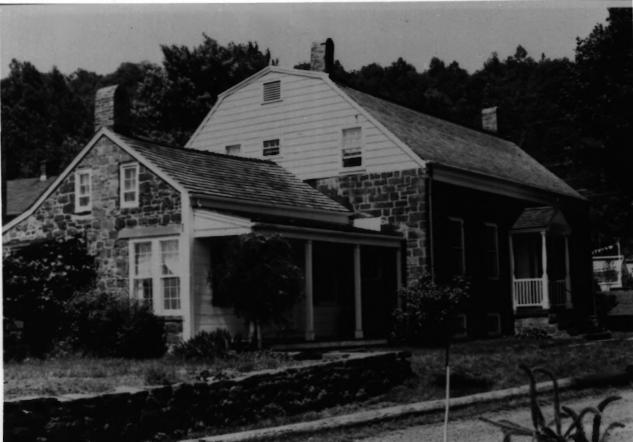

Location of Negative: Hamilton House file

Name: HAMILTON HOUSE Location: 971 Valley Rd.

Clifton. Passaic Co., N.J. View: East side and South rear

Location of negative: Hamilton House File

Name: HAMILTON HOUSE Location: 971 Valley Rd. Clifton, Passaic Co., N.J. View: South, rear

Photographer: E. Deleacaes

Location of negative: Hamilton House file

Name: HAMILTON HOUSE Location: 971 Valley Rd. Clifton, Passaic Co., N.J.

View: North, front and

East, side

Location of negative: Hamilton House File