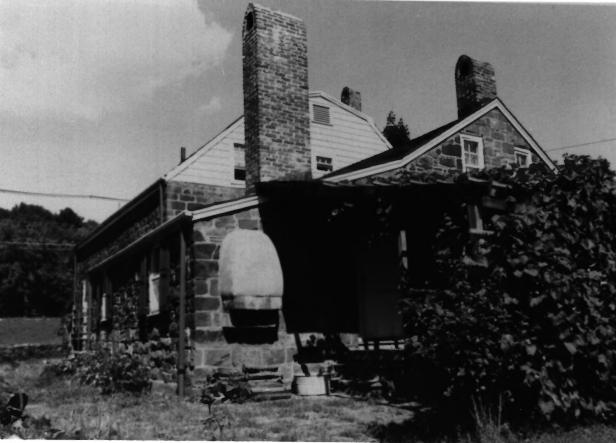

Location of Negative: Hamilton House file

Name: HAMILTON HOUSE Location: 971 Valley Rd.

Clifton. Passaic Co., N.J. View: East side and South rear

Location of negative: Hamilton House File

Name: HAMILTON HOUSE Location: 971 Valley Rd. Clifton, Passaic Co., N.J. View: South, rear