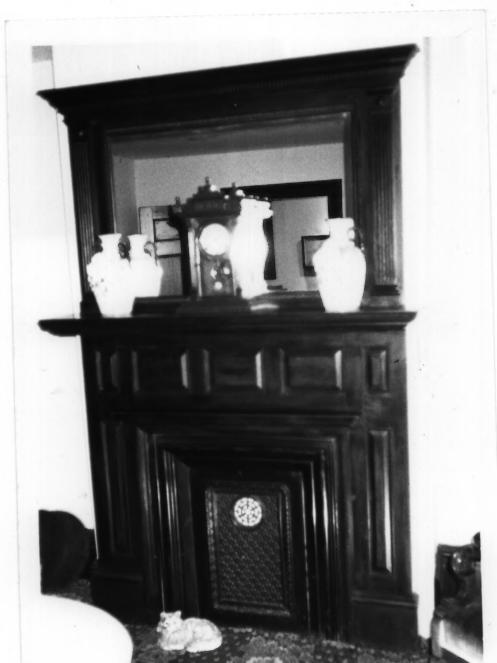

Mantle , Victorian Parlor Negative Hamilton House file. Photographer E. Deleacaes

amilton House Museum 971 Valley Rd. Clifton Passaic County

New Jersey
Fireplace in dining room
Negative Hamilton House
file
Photographer: E. Deleacaes