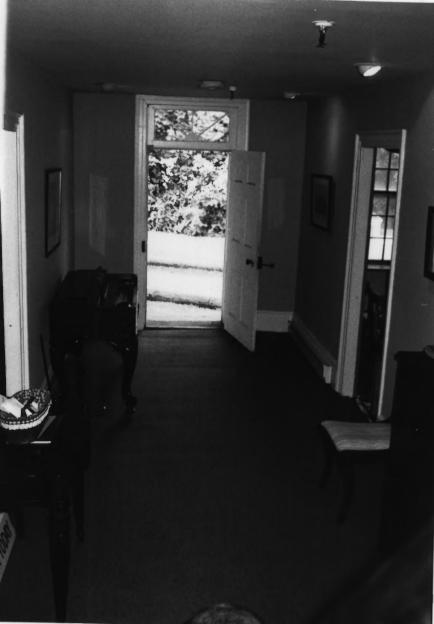

Hamilton House Museum 971 Valley Road Clifton, Passaic County New Jersey

Center Hallway, looking towards front door.
Negative: Hamilton House

Hamilton House Museum 971 Valley Rd. Clifton, Passaic County New Jersey Center hallway, looking

New Jersey
Center hallway, looking
towards rear door.
Negative: Hamilton house

towards rear door.
Negative: Hamilton house
file.
photographer.E.Deleacaes