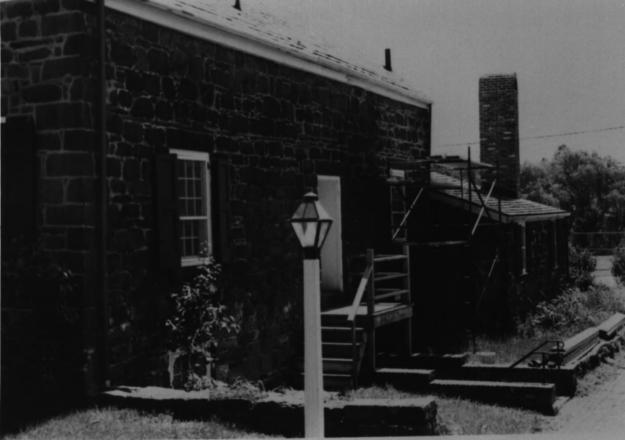

Location of Negative: Hamilton House file

Name: HAMILTON HOUSE Location: 971 Valley Rd.

Clifton. Passaic Co., N.J. View: East side and South rear

Location of negative: Hamilton House File

Name: HAMILTON HOUSE Location: 971 Valley Rd. Clifton, Passaic Co., N.J. View: South, rear

Photographer: E. Deleacaes

Location of negative: Hamilton House file

Name: HAMILTON HOUSE Location: 971 Valley Rd. Clifton, Passaic Co., N.J.

View: North, front and

East, side

Location of negative: Hamilton House File