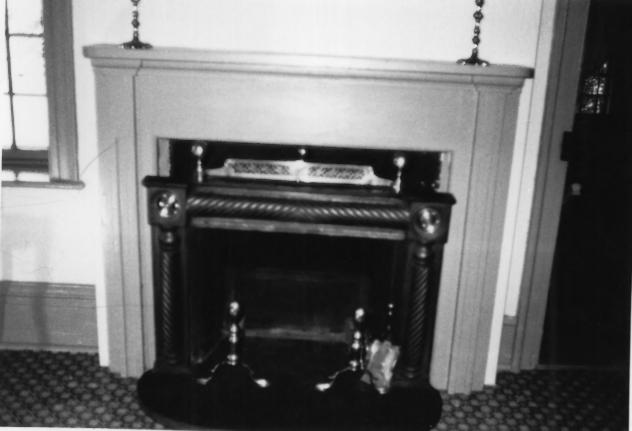

Passaic County New Jersey

Mantle & Franklin Stove

Negative: Hamilton House

PhotographerE. Deleacaes

in Federal Parlor

file

Hamilton House Museum 971 Valley Rd. Clifton Passaic County

New Jersey