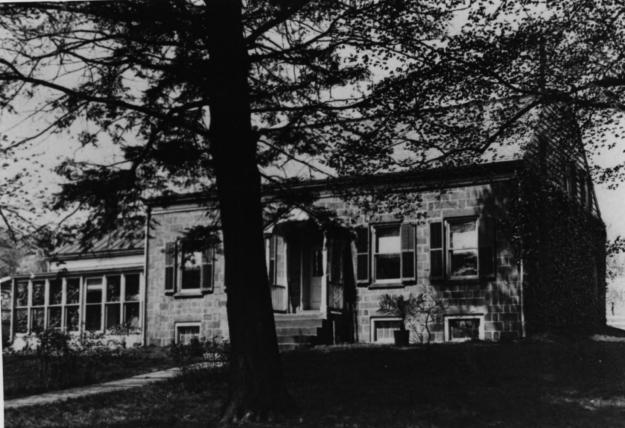

Hamilton House Museum 971 Valley Rd. For Clifton Passaic County New Jersey

Exterior photo of Hamilton
House at original site
ca. 1900
Negative Hamilton House file
Photographer: unknown

Hamilton House Museum
971 Valley Rd.
Clifton
Passaic County
New Jersey
Spring House, front lawn of
Museum
Negative; Hamilton House file