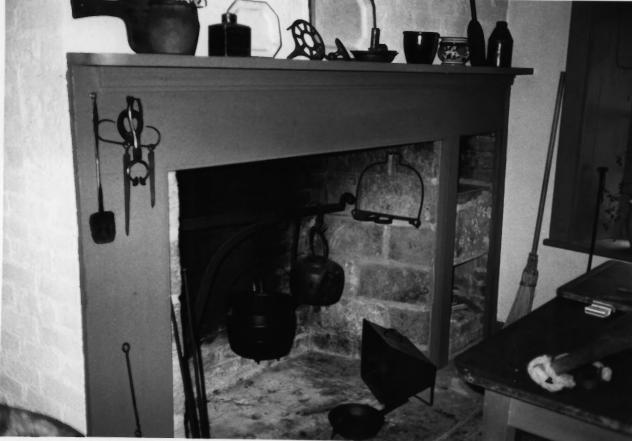

New Jersey Dutch door.ca.1740,kitchen interior.

Negative: Hamilton House

Hamilton House Museum Clifton, Passaic County, New Jersey

View of kitchen fireplace
Negative : Hamilton House
file

Hamilton House Museum 971 Valley Rd. Clifton