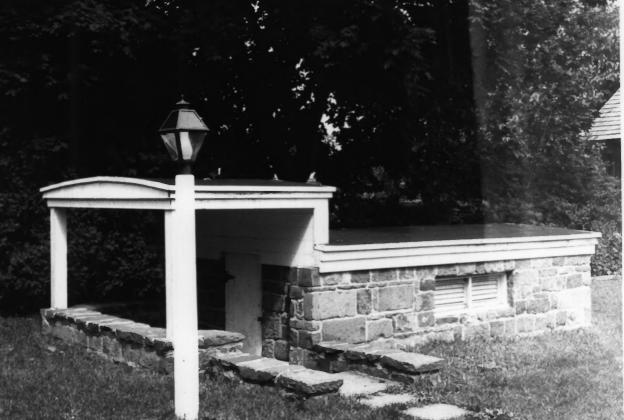

Hamilton House Museum 971 Valley Rd. For Clifton Passaic County New Jersey

Exterior photo of Hamilton
House at original site
ca. 1900
Negative Hamilton House file
Photographer: unknown

Hamilton House Museum
971 Valley Rd.
Clifton
Passaic County
New Jersey
Spring House, front lawn of
Museum
Negative; Hamilton House file