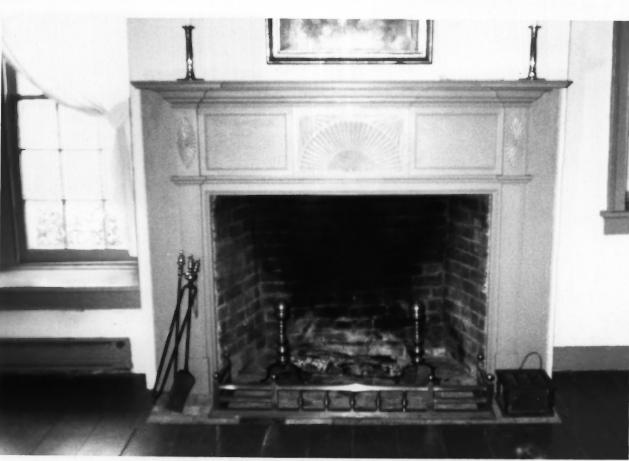

Passaic County New Jersey

Mantle & Franklin Stove

Negative: Hamilton House

PhotographerE. Deleacaes

in Federal Parlor

file

Hamilton House Museum 971 Valley Rd. Clifton Passaic County

New Jersey