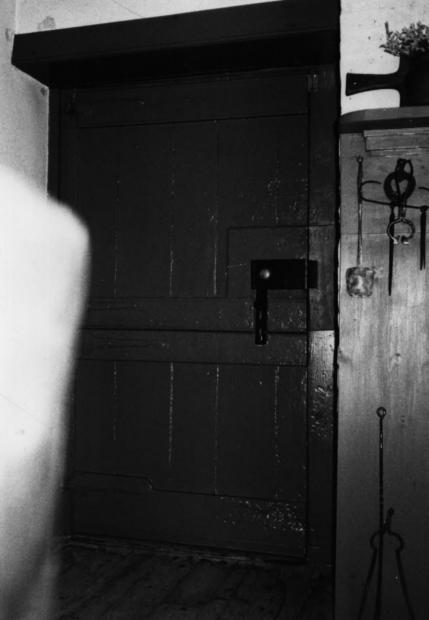

New Jersey Dutch door.ca.1740,kitchen interior.

Negative: Hamilton House

Hamilton House Museum Clifton, Passaic County, New Jersey

View of kitchen fireplace
Negative : Hamilton House
file

Hamilton House Museum 971 Valley Rd. Clifton