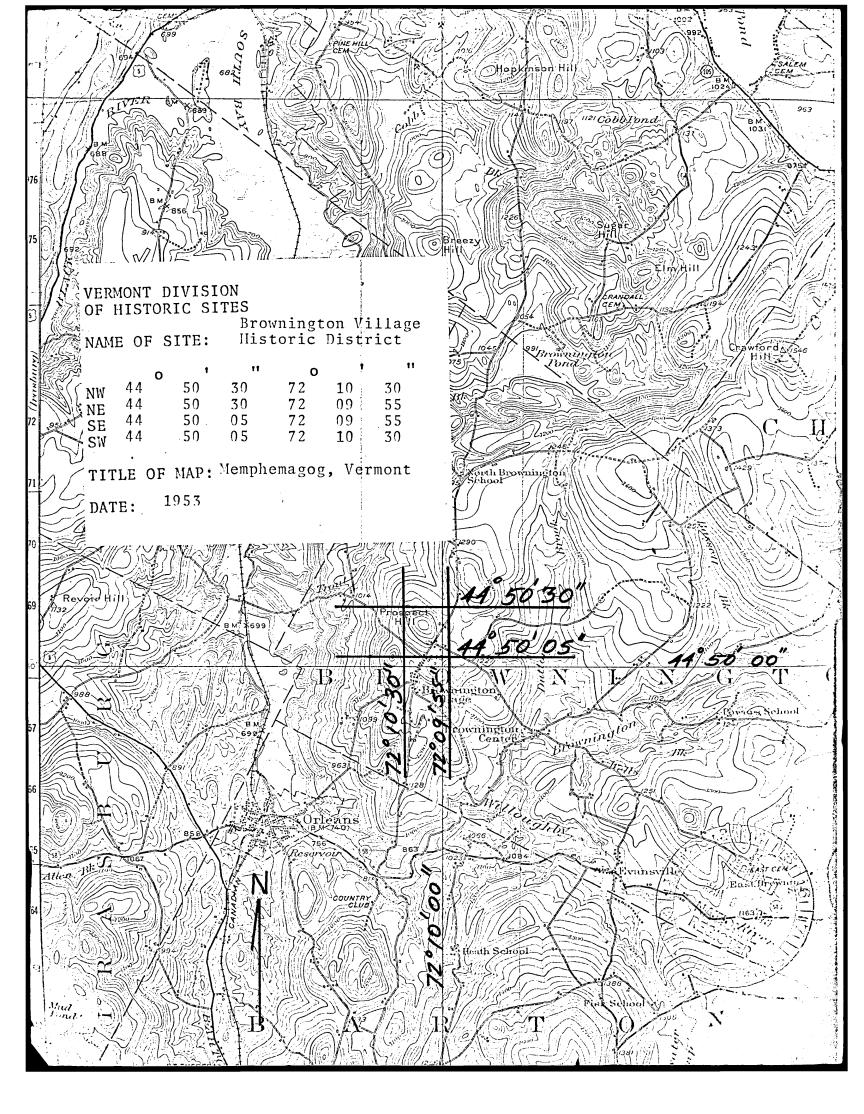

PARTMENT OF THE INTERIOR NATIONAL PARK SERVICE

# NATIONAL REGISTER OF HISTORIC PLACES INVENTORY - NOMINATION FORM

| STATE  | Vermont     |      |  |  |  |  |  |  |  |
|--------|-------------|------|--|--|--|--|--|--|--|
| COUNTY | Orlean      | S    |  |  |  |  |  |  |  |
|        | FOR NPS USE | ONLY |  |  |  |  |  |  |  |
| ENT    | RY NUMBER   | DATE |  |  |  |  |  |  |  |
| AII.   | AV 9 1976   |      |  |  |  |  |  |  |  |

(Continuation Sheet)

| 9. ( | Parts  | of | this | form | were | prep | ared | and | resear | ched | bv |
|------|--------|----|------|------|------|------|------|-----|--------|------|----|
|      |        |    |      |      |      |      |      |     | Park   |      |    |
|      | in Isl |    |      |      |      |      |      |     |        |      |    |