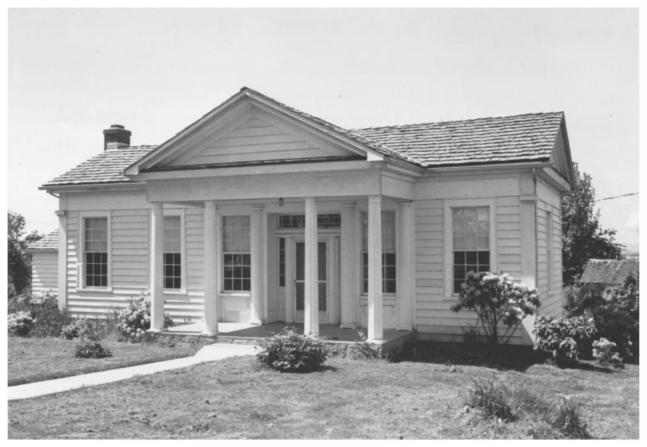

1 NAME

HISTORIC

AND/OR COMMON

Baber (Granville H.) House

2 LOCATION

CITY, TOWN

Albany

VICINITY OF

COUNTY Linn oregon

3 PHOTO REFERENCE

PHOTO CREDIT

Oregon State Highway Division

DATE OF PHOTO May, 1970

NEGATIVE FILED AT

Parks and Recreation Branch, State Highway Division, Salem, OR 97310

4 IDENTIFICATION

View of the G. H. Baber House from the north-east.

PHOTO NO.