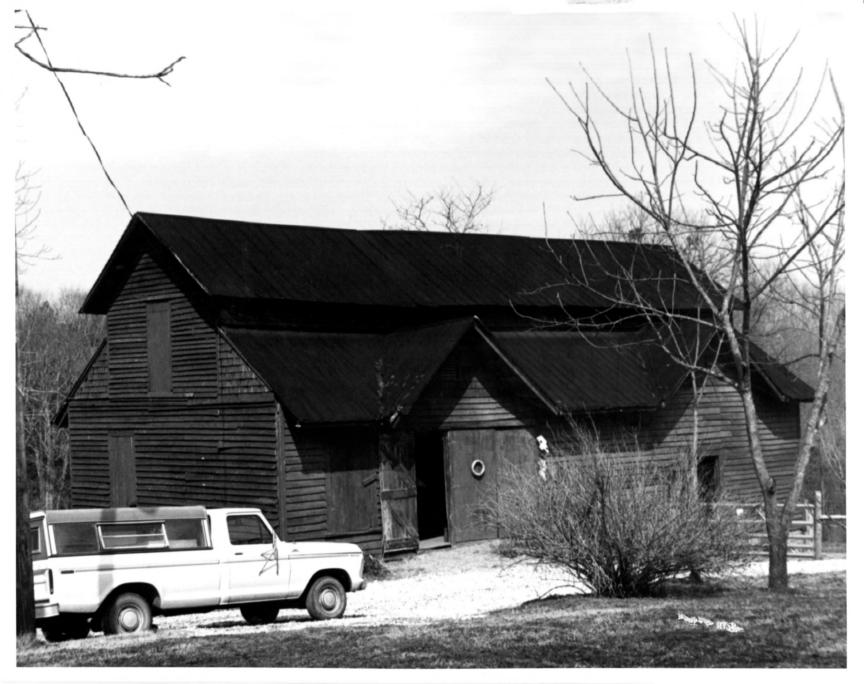

Arthur Barnwell House Greenville County, S.C. Mark A. Schader, 10 March 1980 S. C. Appalachian Council of Governments Parlor from Library, Interior View to Southeast Photo No. 5 of 8

Arthur Barnwell House Greenville County, S.C. Mark A. Schader, 10 March 1980 S. C. Appalachian Council of Governments Barn, Southeast Elevation Photo No. 6 of 8 FEB 1 7 1982