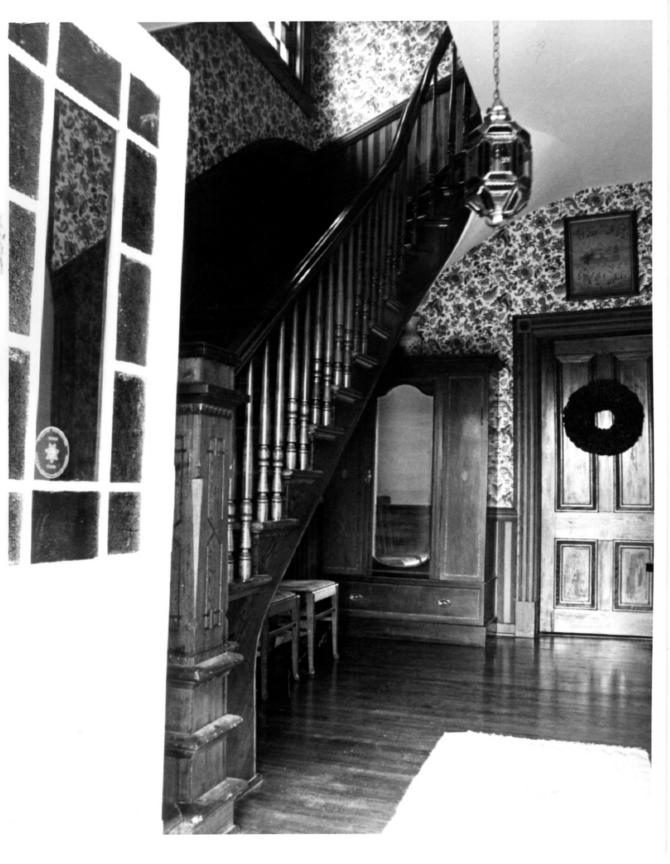

Arthur Barnwell House Greenville County, S.C. Mark A. Schader, 10 March 1980 S. C. Appalachian Council of Governments Southwest Elevation Photo No. 3 of 8 FEB 1 7 1982

Arthur Barnwell House Greenville County, S.C. Mark A. Schader, 10 March 1980 S. C. Appalachian Council of Governments Stair Hall, Interior View to West Photo No. 4 of 8 FEB 1 7 1982