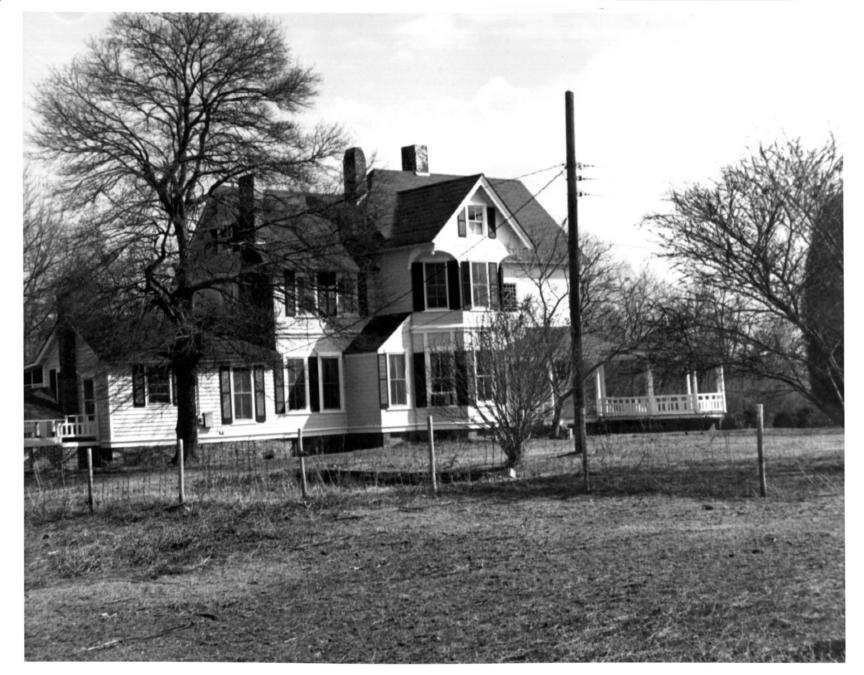

Arthur Barnwell House Greenville County, S.C. Mark A. Schader, 10 March 1980 S. C. Appalachian Council of Governments Southwest Elevation Photo No. 3 of 8 FEB 1 7 1982

Arthur Barnwell House Greenville County, S.C. Mark A. Schader, 10 March 1980 S. C. Appalachian Council of Governments Stair Hall, Interior View to West Photo No. 4 of 8 FEB 1 7 1982