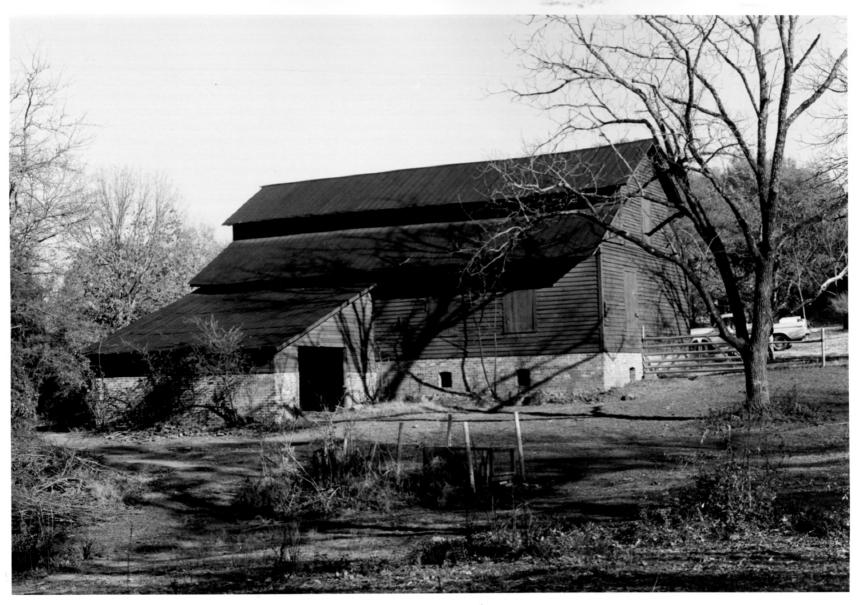

Arthur Barnwell House Greenville County, S.C. Mark A. Schader, 10 March 1980 S. C. Appalachian Council of Governments Barn, Southwest Elevation Photo No. 7 of 8 FEB 1 7 1982

Arthur Barnwell House Greenville County, S.C. Mark A. Schader, 8 December 1980 S. C. Appalachian Council of Governments Barn, Northwest Elevation Photo No. 8 of 8 FEB 1 7 1982