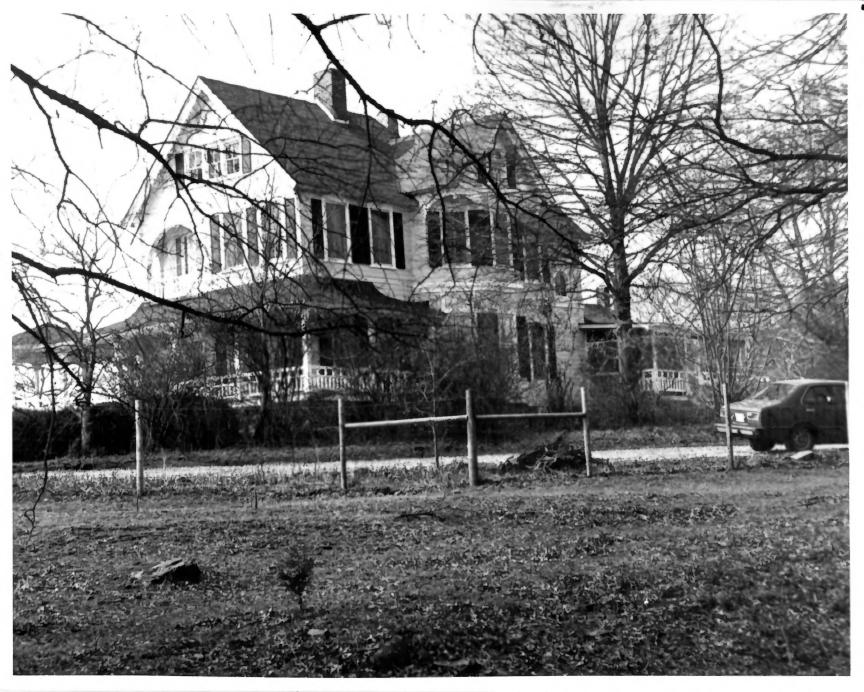

Arthur Barnwell House Greenville County, S.C. Mark A. Schader, 10 March 1980 S. C. Appalachian Council of Governments Facade (Southeast Elevation) FEB 1 7 1982 Photo No. 1 of 8

Arthur Barnwell House Greenville County, S.C. Mark A. Schader, 10 March 1980 S. C. Appalachian Council of Governments Facade and Northeast Elevation FEB 1 7 1982 Photo No. 2 of 8