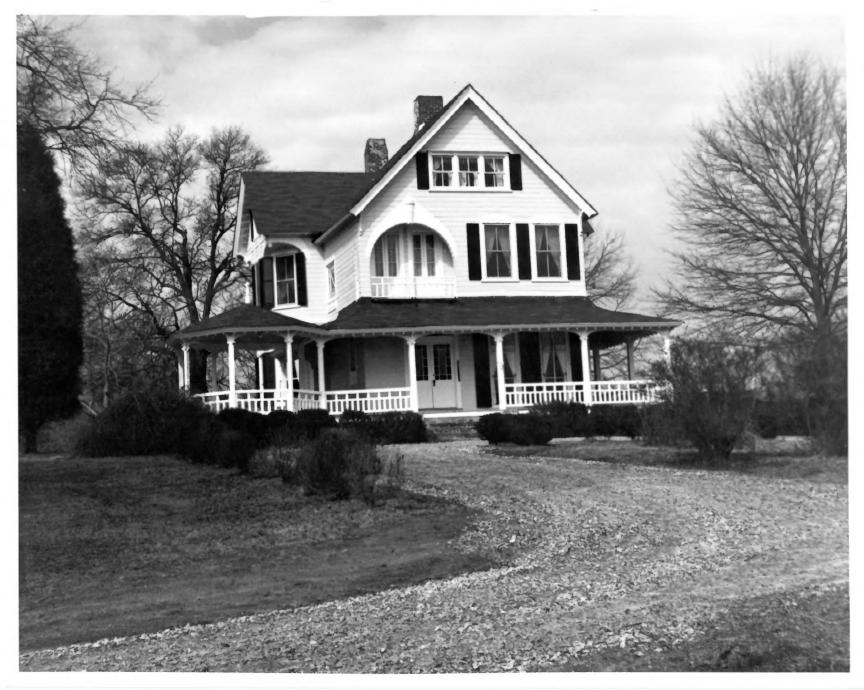

Arthur Barnwell House Greenville County, S.C. Mark A. Schader, 10 March 1980 S. C. Appalachian Council of Governments Facade (Southeast Elevation) FEB 1 7 1982 Photo No. 1 of 8

Arthur Barnwell House Greenville County, S.C. Mark A. Schader, 10 March 1980 S. C. Appalachian Council of Governments Facade and Northeast Elevation FEB 1 7 1982 Photo No. 2 of 8