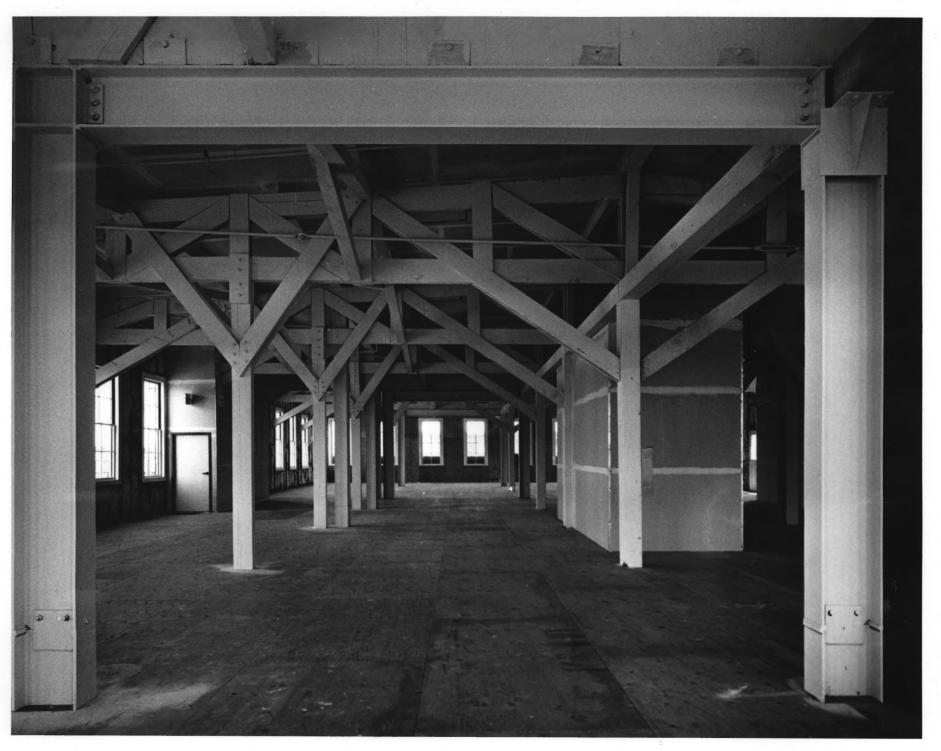

2185-99 Folsom Street & 3180 18th Street, City and County of San Francisco, CA

6. Pioneer Trunk Factory - C.A. Malm & Co.

VANO PHOTOGRAPHY

7 July 1986 Negative location: Vano Photography, 965 Mission, Suite 220, San Francisco, CA 94103 View: looking north, third-floor interior of larger building, showing roof trusses Photograph number 7 of 10 DEC 29 1986