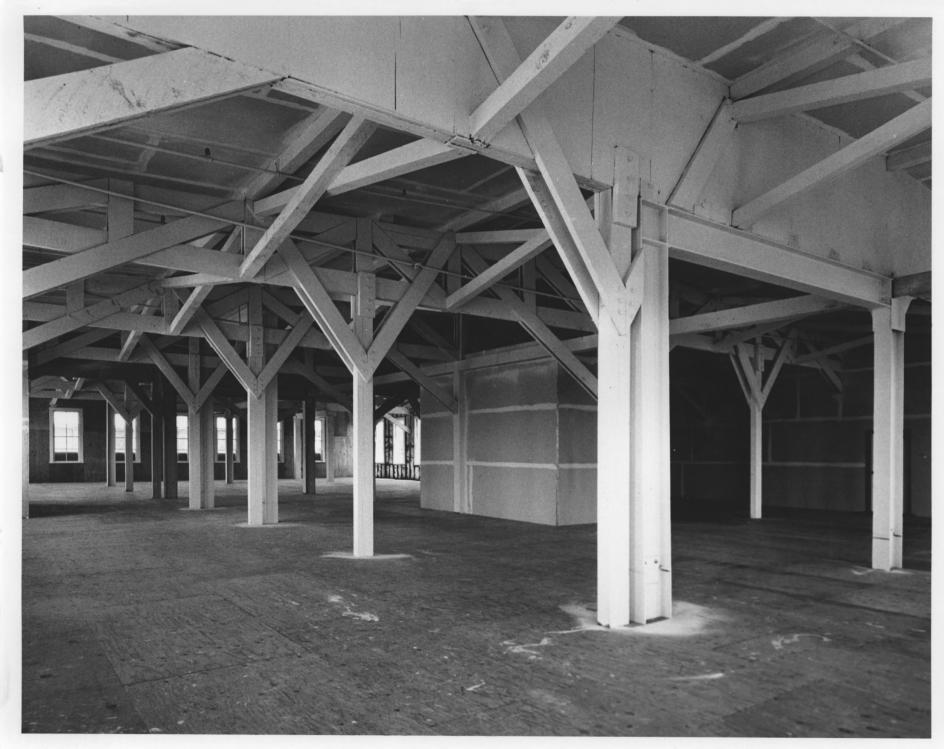

2185-99 Folsom Street & 3180 18th Street, City and County of San Francisco, CA

7. Pioneer Trunk Factory - C.A. Malm & Co.

VANO PHOTOGRAPHY

7 July 1986 Negative location: Vano Photography, 965 Mission, Suite 220, San Francisco, CA 94103 View: looking northeast, third-floor interior of larger building, showing roof trusses Photograph number 8 of 10 DFC 29 1986