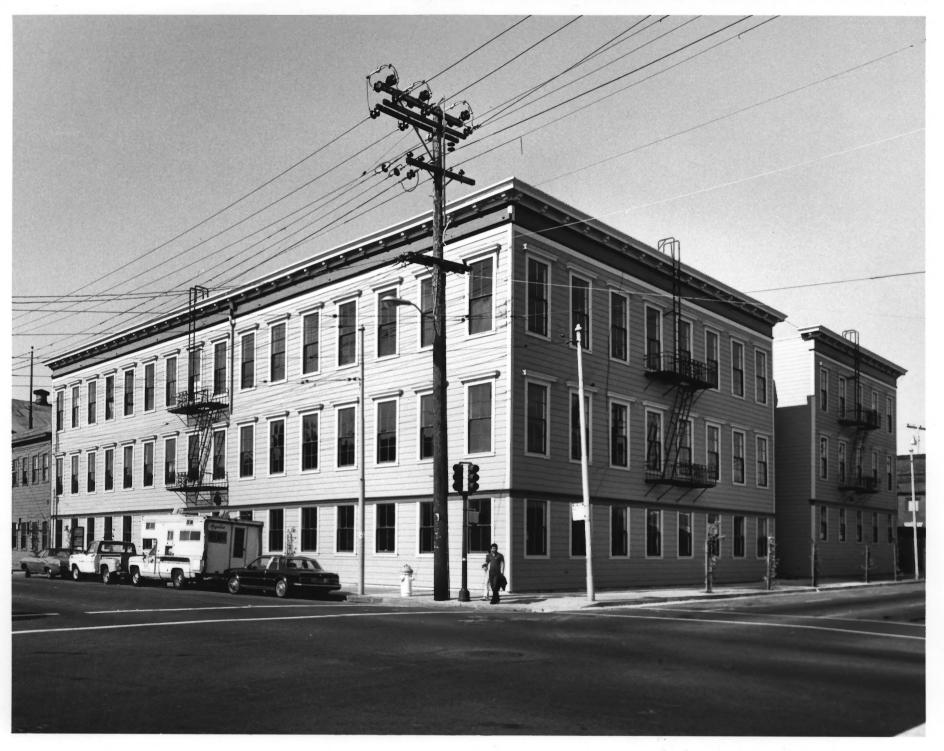

2185-99 Folsom Street & 3180 18th Street, City and County of San Francisco, CA VANO PHOTOGRAPHY 7 July 1986 Negative location: Vano Photography, 965 Mission, Suite 220, San Francisco, CA 94103 View: south and west elevations, looking northeast DEC 29 1986 Photograph number 1 of 10