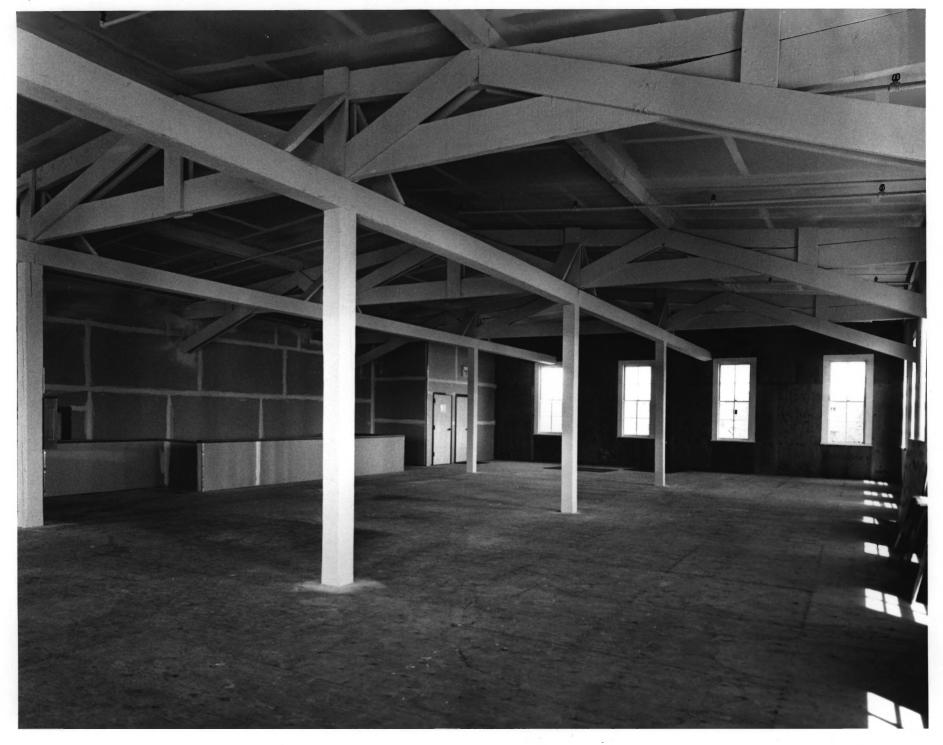

2185-99 Folsom Street & 3180 18th Street, City and County of San Francisco, CA

6. Pioneer Trunk Factory - C.A. Malm & Co.

VANO PHOTOGRAPHY

7 July 1986 Negative location: Vano Photography, 965 Mission, Suite 220, San Francisco, CA 94103 View: looking north, third-floor interior of larger building, showing roof trusses Photograph number 7 of 10 DEC 29 1986

2185-99 Folsom Street & 3180 18th Street, City and County of San Francisco, CA

7. Pioneer Trunk Factory - C.A. Malm & Co.

VANO PHOTOGRAPHY

7 July 1986 Negative location: Vano Photography, 965 Mission, Suite 220, San Francisco, CA 94103 View: looking northeast, third-floor interior of larger building, showing roof trusses Photograph number 8 of 10 DFC 29 1986

2185-99 Folsom Street & 3180 18th Street, City and County of San Francisco, CA

8. Pioneer Trunk Factory - C.A. Malm & Co.

VANO PHOTOGRAPHY

2185-99 Folsom Street & 3180 18th Street, City and County of San Francisco, CA VANO PHOTOGRAPHY 7 July 1986 Negative location: Vano Photography, 965 Mission, Suite 220, San Francisco, CA 94103 View: looking northwest, third-floor interior of smaller building, showing roof trusses Photograph number 9 of 10 DEC 2.9 1986