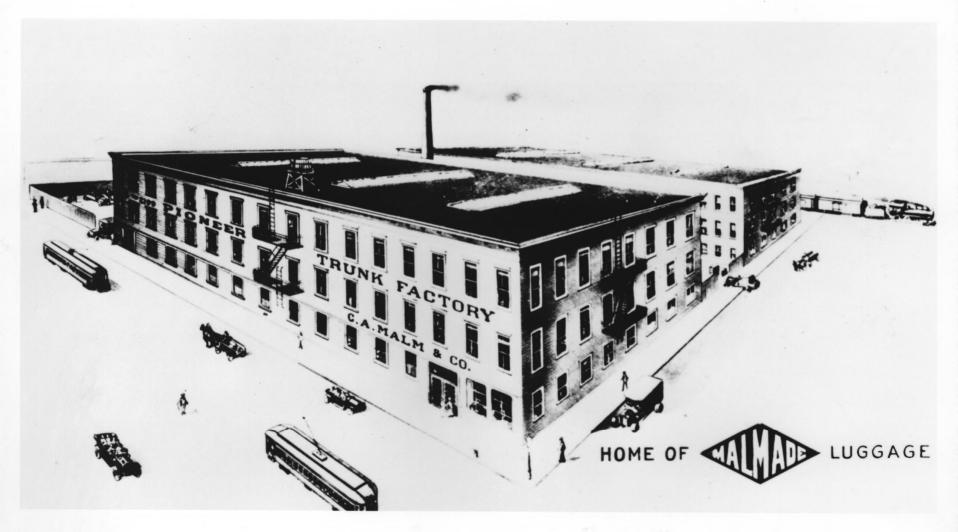

10. Pioneer Trunk Factory - C.A. Malm & Co. 2185-99 Folsom Street & 3180 18th Street, City and County of San Francisco, CA VANO PHOTOGRAPHY 7 July 1986 Negative location: Vano Photography, 965 Mission, Suite 220, San Francisco, CA 94103 View: illustration from a trade card, c. 1930; south and west elevations DEC 2.9 1986 Photograph number 10 or 10