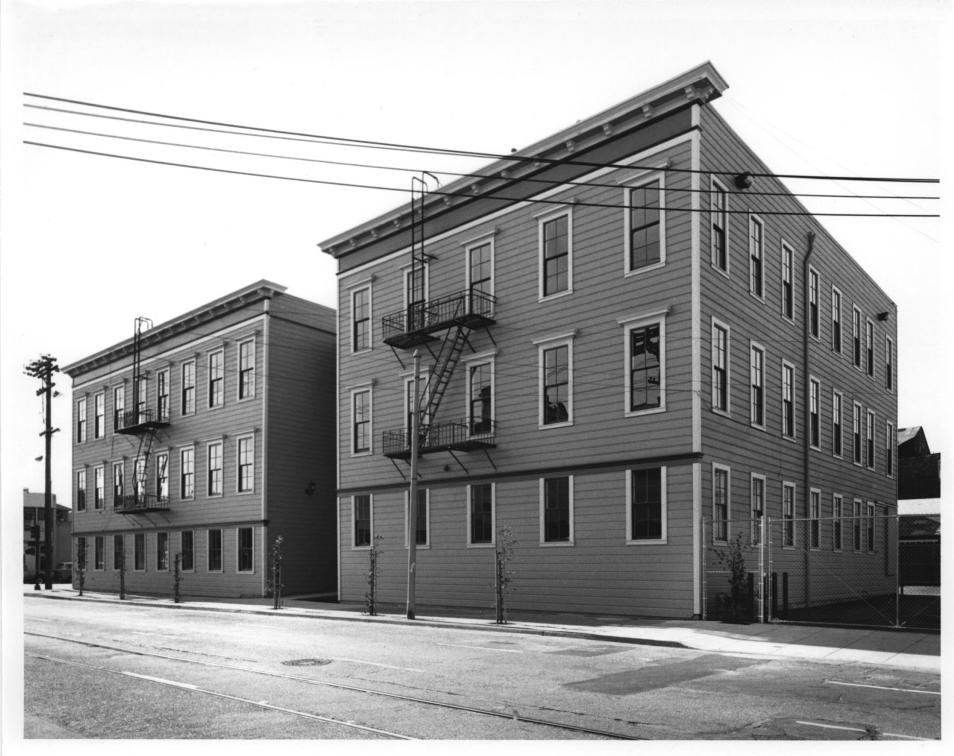

2185-99 Folsom Street & 3180 18th Street, City and County of San Francisco, CA VANO PHOTOGRAPHY 7 July 1986 Negative location: Vano Photography, 965 Mission, Suite 220, San Francisco, CA 94103 View: northeast (rear yard) elevations, showing new core addition, looking southwest

DFC 29 1996

5. Pioneer Trunk Factory - C.A. Malm & Co.

Photograph number 5 of 10

7 July 1986 Negative location: Vano Photography, 965 Mission, Suite 220, San Francisco, CA 94103 View: northeast (rear yard) elevations, showing new core addition, looking south Photograph number 6 of 10 DEC 29 1986