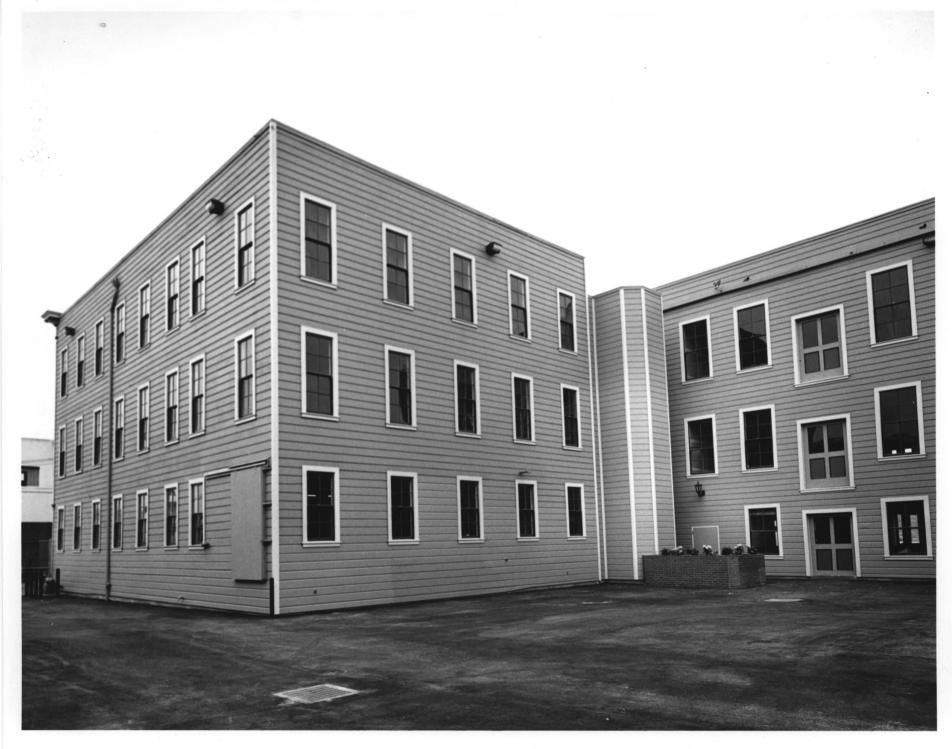

2185-99 Folsom Street & 3180 18th Street, City and County of San Francisco, CA VANO PHOTOGRAPHY 7 July 1986 Negative location: Vano Photography, 965 Mission, Suite 220, San Francisco, CA 94103 View: northeast (rear yard) elevations, showing new core addition, looking southwest

DFC 29 1996

5. Pioneer Trunk Factory - C.A. Malm & Co.

Photograph number 5 of 10

7 July 1986 Negative location: Vano Photography, 965 Mission, Suite 220, San Francisco, CA 94103 View: northeast (rear yard) elevations, showing new core addition, looking south Photograph number 6 of 10 DEC 29 1986