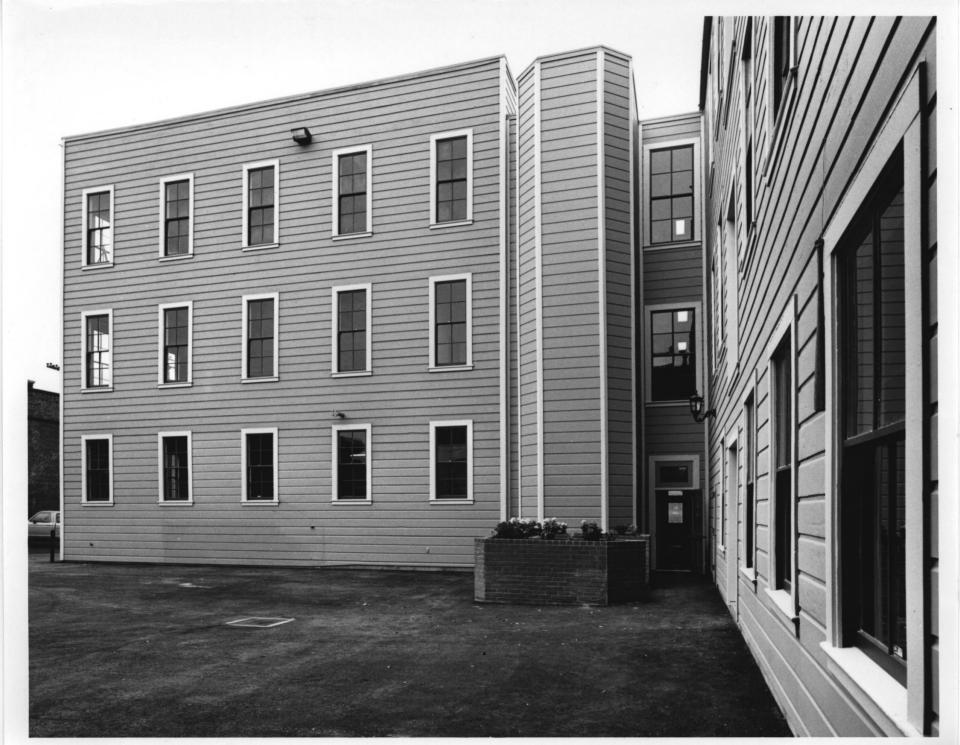

2185-99 Folsom Street & 3180 18th Street, City and County of San Francisco, CA VANO PHOTOGRAPHY 7 July 1986 Negative location: Vano Photography, 965 Mission, Suite 220, San Francisco, CA 94103 View: south elevation, new core addition, looking north Photograph number 4 of 10 DEC 29 1986