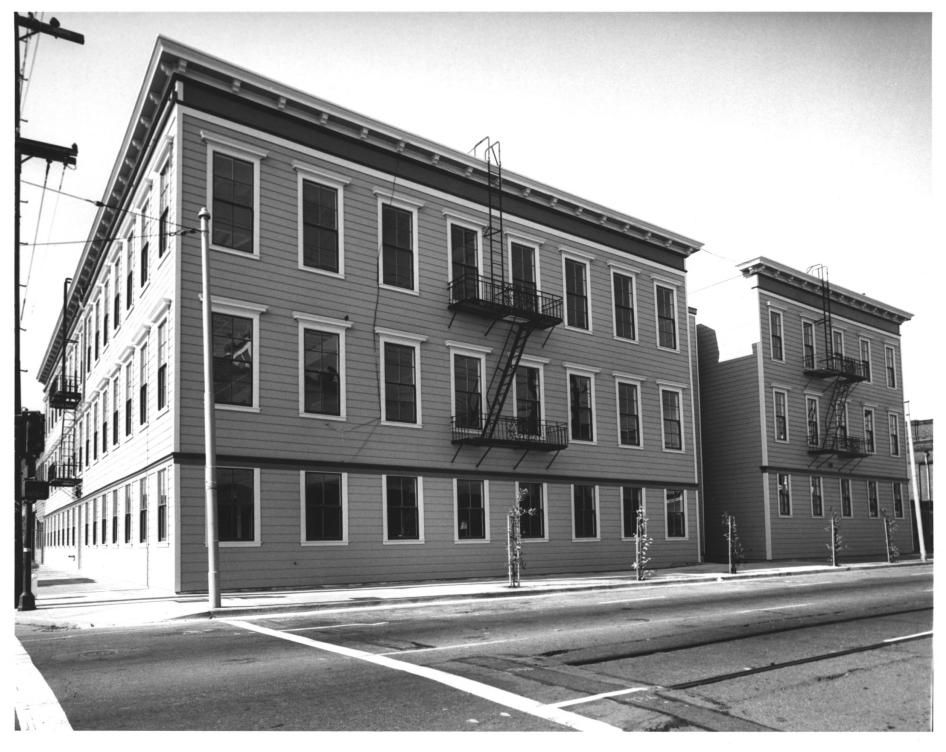

3. Pioneer Trunk Factory - C.A. Malm & Co. 2185-99 Folsom Street & 3180 18th Street, City and County of San Francisco, CA VANO PHOTOGRAPHY 7 JULY 1986 Negative location: Vano Photography, 965 Mission, Suite 220, San Francisco, CA 94103 View: south and east elevations, looking northwest Photograph number 3 of 10 DEC 29 1996