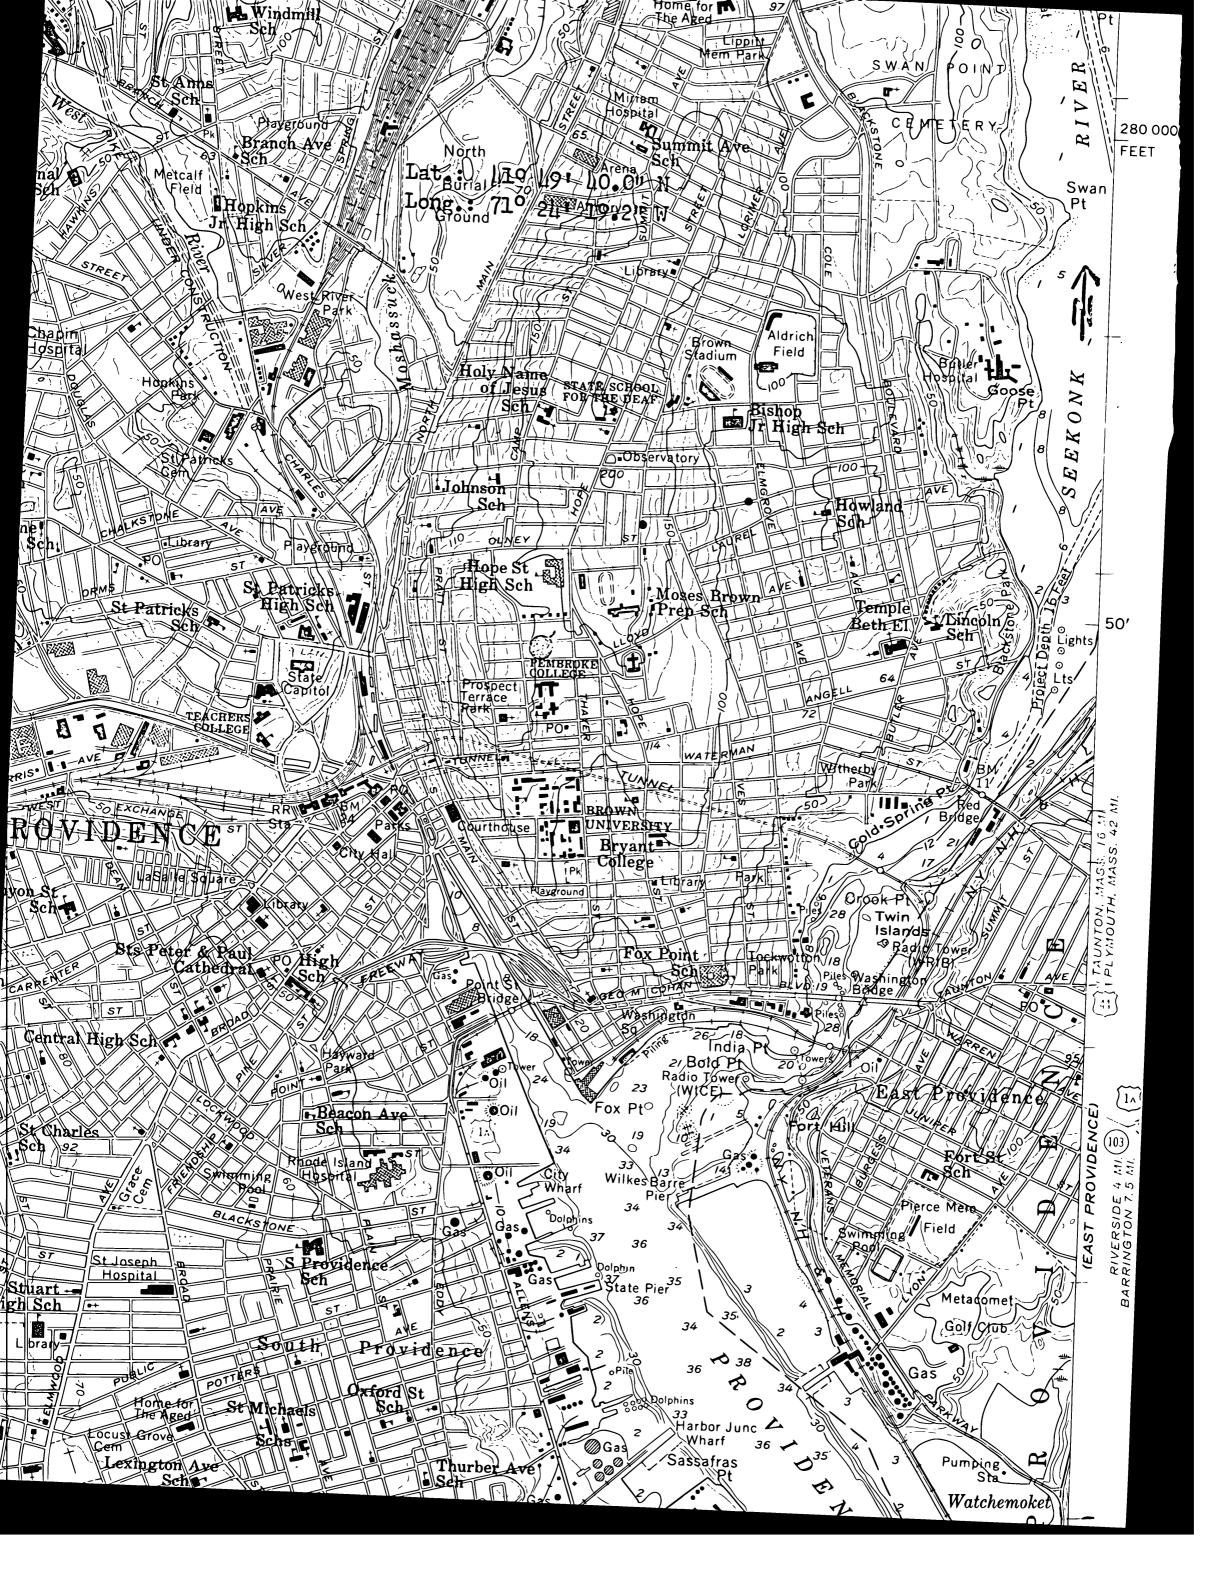

to pass her knowledge on—later heirs and their maintenance contractors could discover no visible heating system at all. They were then accustomed to central heating through conspicuous steam radiators and consequently installed such a system throughout the house. The workmen employed in doing this also did not perceive the older system and so left its elements largely intact, as it still is except for some comparatively recent dismantling and alteration of the stable area.

What Corliss designed for this house was a first-of-its-kind in centrally generated, radiant heating and an unique example of XIX Century inventiveness, direct from the mind of a man who was a monumental personality in the technological progress of that era.

William Slater Allen, Registered Professional Engineer.