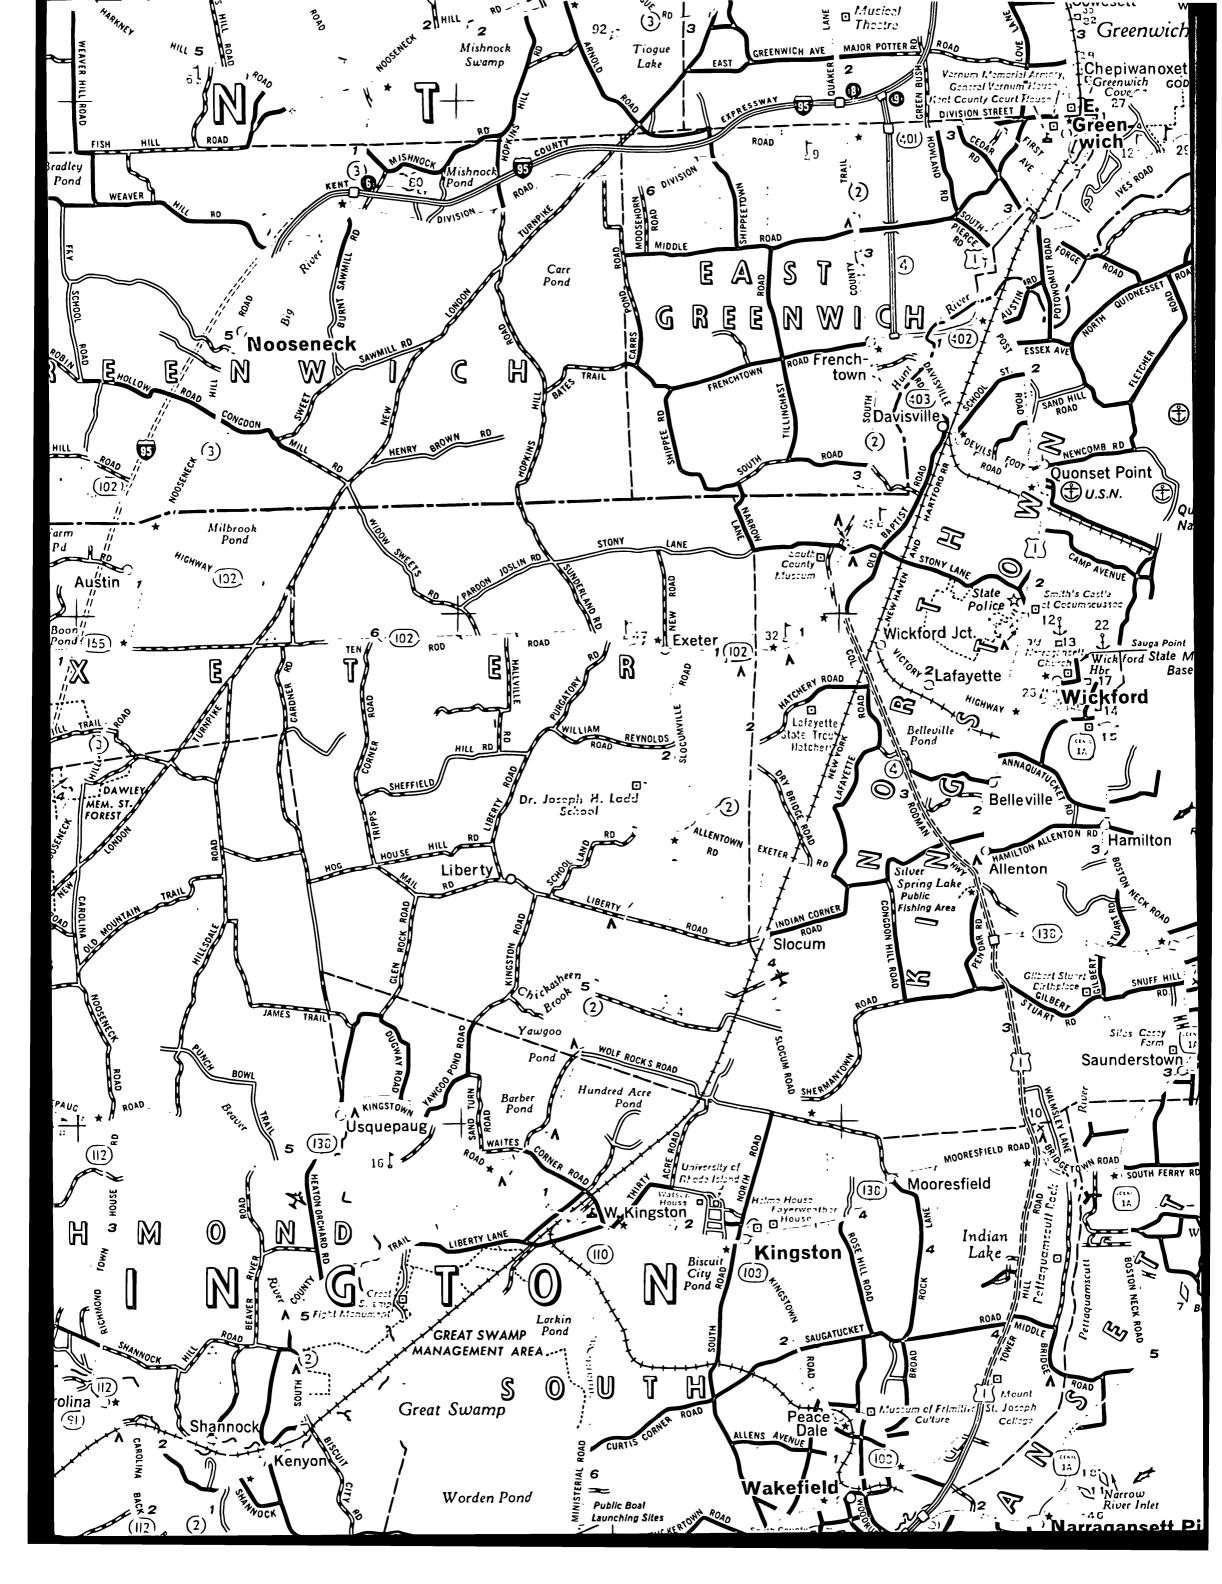

d to pass her knowledge on—later heirs and their maintenance contractors could discover no visible heating system at all. They were then accustomed to central heating through conspicuous steam radiators and consequently installed such a system throughout the house. The workmen employed in doing this also did not perceive the older system and so left its elements largely intact, as it still is except for some comparatively recent dismantling and alteration of the stable area.

What Corliss designed for this house was a first-of-its-kind in centrally generated, radiant heating and an unique example of XIX Century inventiveness, direct from the mind of a man who was a monumental personality in the technological progress of that era.

William Slater Allen, Registered Professional Engineer.