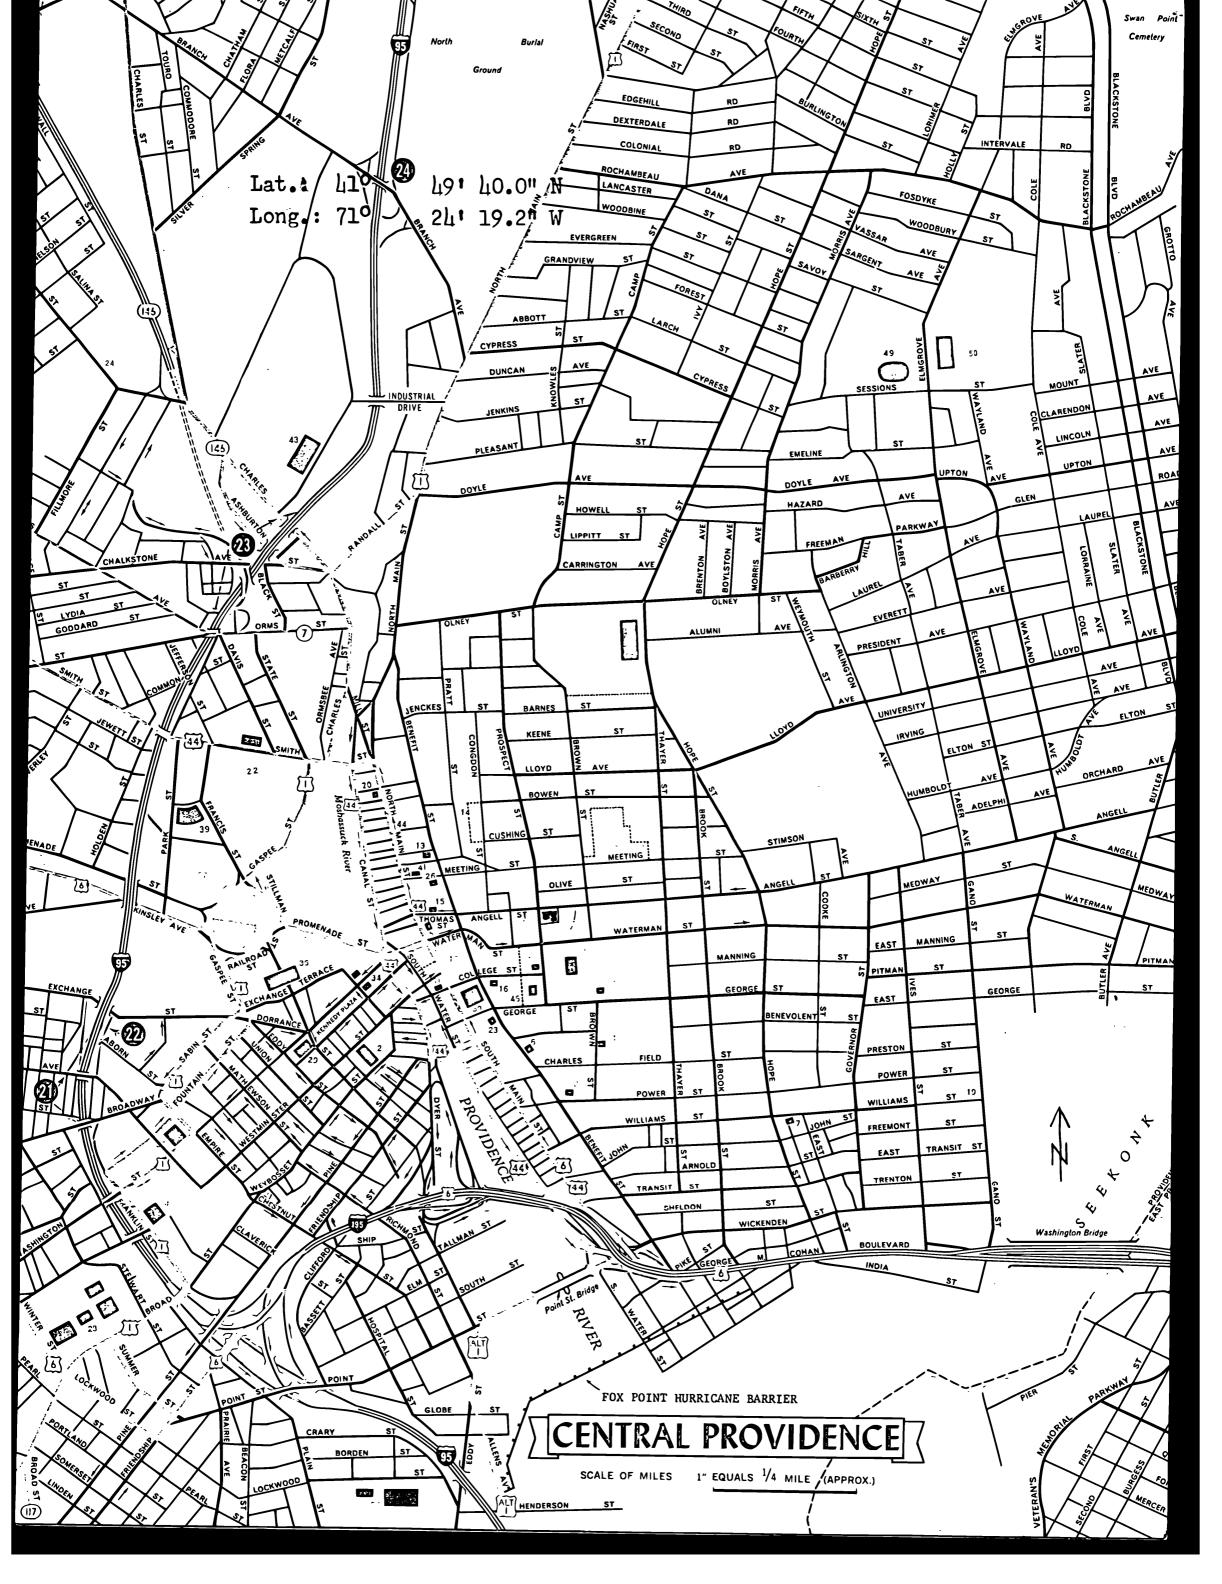

led to pass her knowledge on—later heirs and their maintenance contractors could discover no visible heating system at all. They were then accustomed to central heating through conspicuous steam radiators and consequently installed such a system throughout the house. The workmen employed in doing this also did not perceive the older system and so left its elements largely intact, as it still is except for some comparatively recent dismantling and alteration of the stable area.

What Corliss designed for this house was a first-of-its-kind in centrally generated, radiant heating and an unique example of XIX Century inventiveness, direct from the mind of a man who was a monumental personality in the technological progress of that era.

William Slater Allen, Registered Professional Engineer.