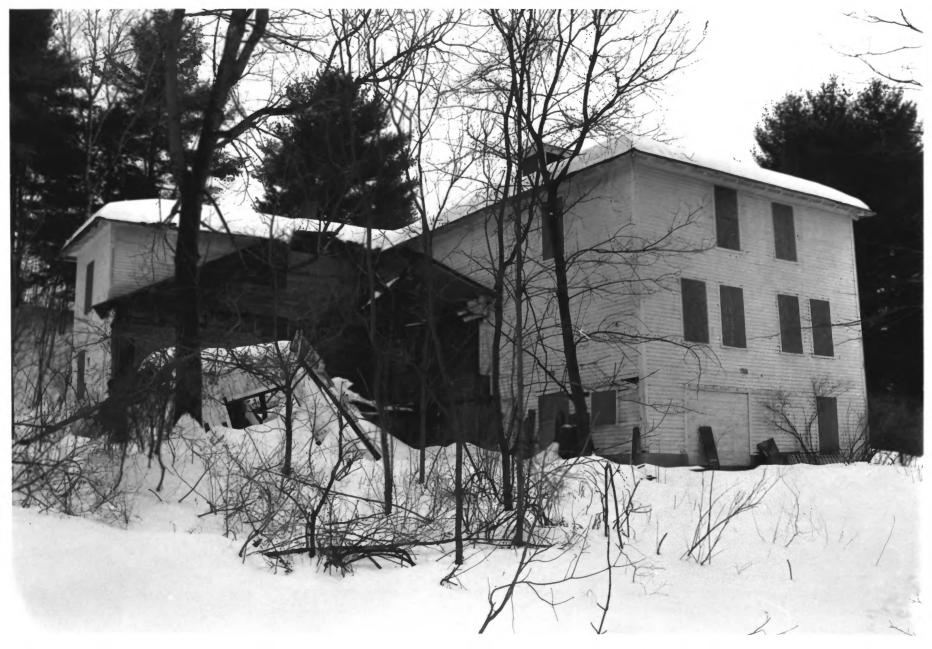

Juniper Hill Farm-Maxwell Evarts House Windsor, Vermont Credit: Deborah Noble Date: March, 1986 Negative Filed at Vermont Division for Historic Preservation Description: Carriage Barn rear View Looking Southeast Photograph #10