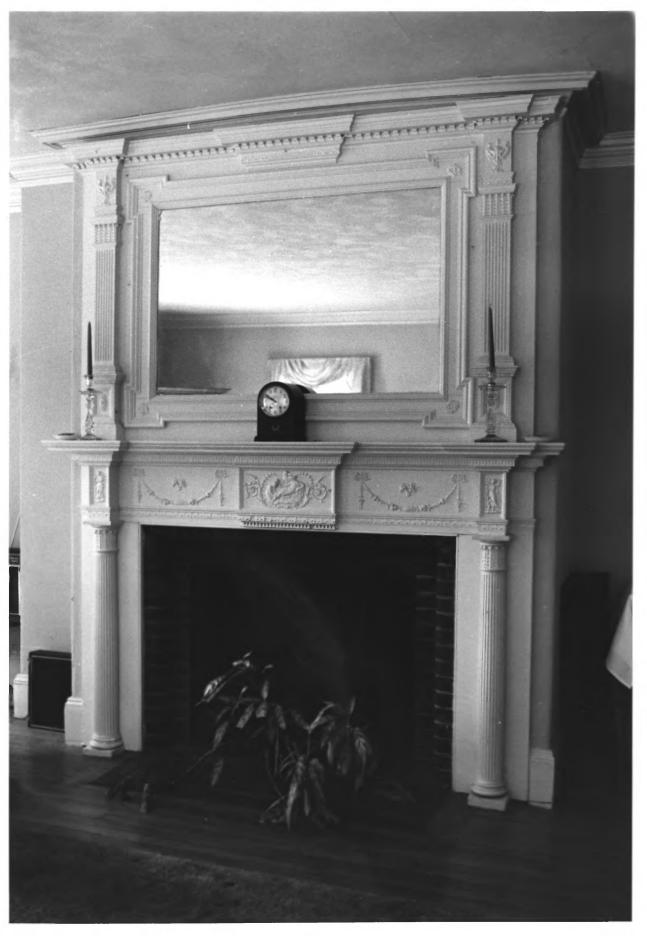

Juniper Hill Farm-Maxwell Evarts House Windsor, Vermont Credit: Deborah Noble Date: March, 1986 Negative Filed at Vermont Division for Historic Preservation Description: Dining room fireplace View Looking Southwest Photograph #7