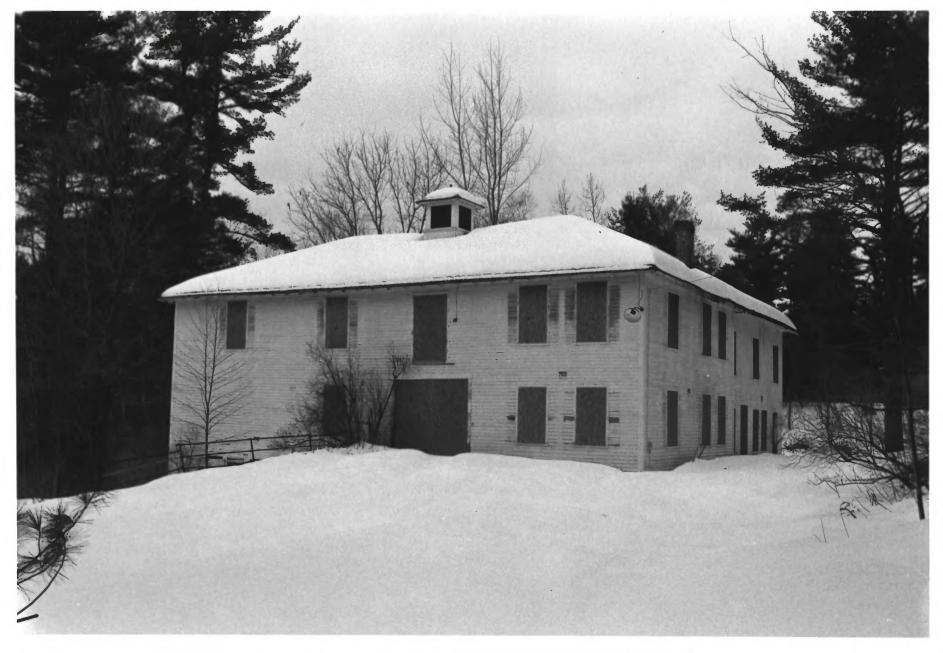

Juniper Hill Farm-Maxwell Evarts House Windsor, Vermont Credit: Deborah Noble Date: March. 1986 Negative Filed at Vermont Division for Historic Preservation Description: Carriage Barn #2 View Looking North Photograph #9