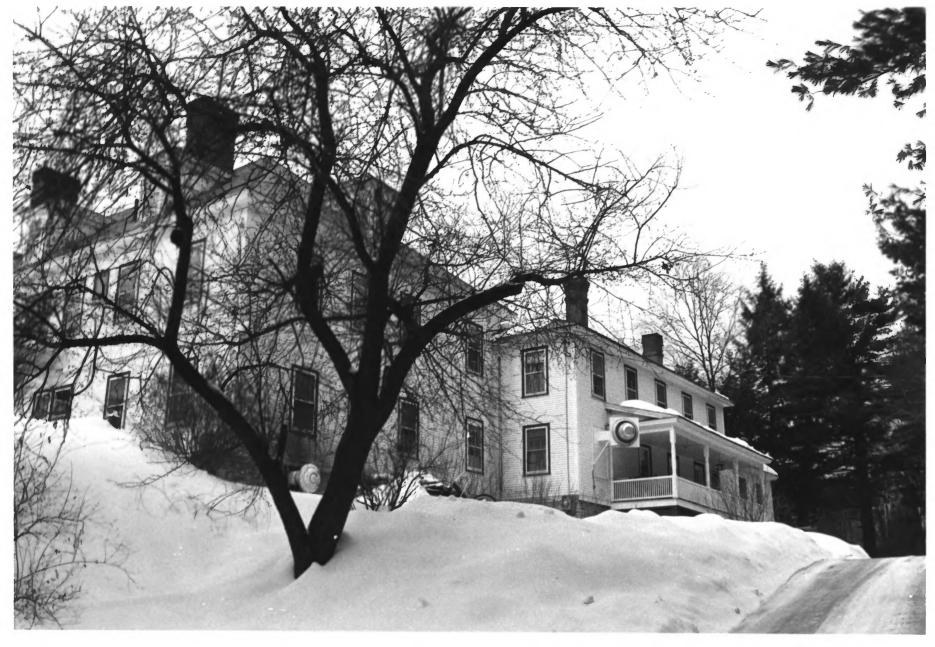

Juniper Hill Farm-Maxwell Evarts House Windsor, Vermont Credit: Deborah Noble Date: March. 1986 Negative Filed at Vermont Division for Historic Preservation Description: #1; View Looking North Photograph #1