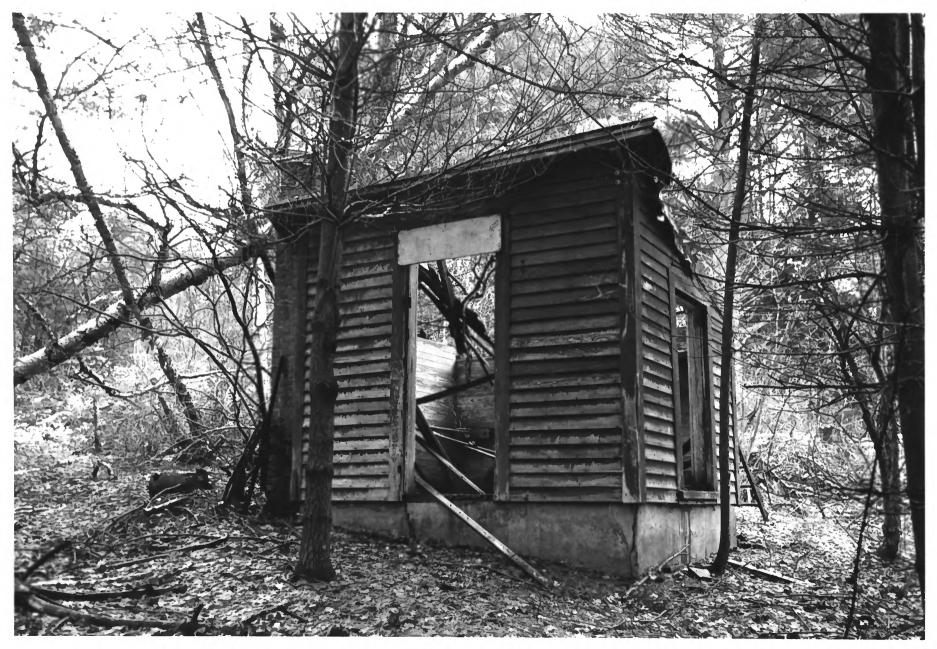

Juniper Hill Farm-Maxwell Evarts House Windsor, Vermont Credit: Deborah Noble Date: April, 1986 Negative Filed at Vermont Division for Historic Preservation Description: Milkhouse #3 View Looking Northeast Photograph #11