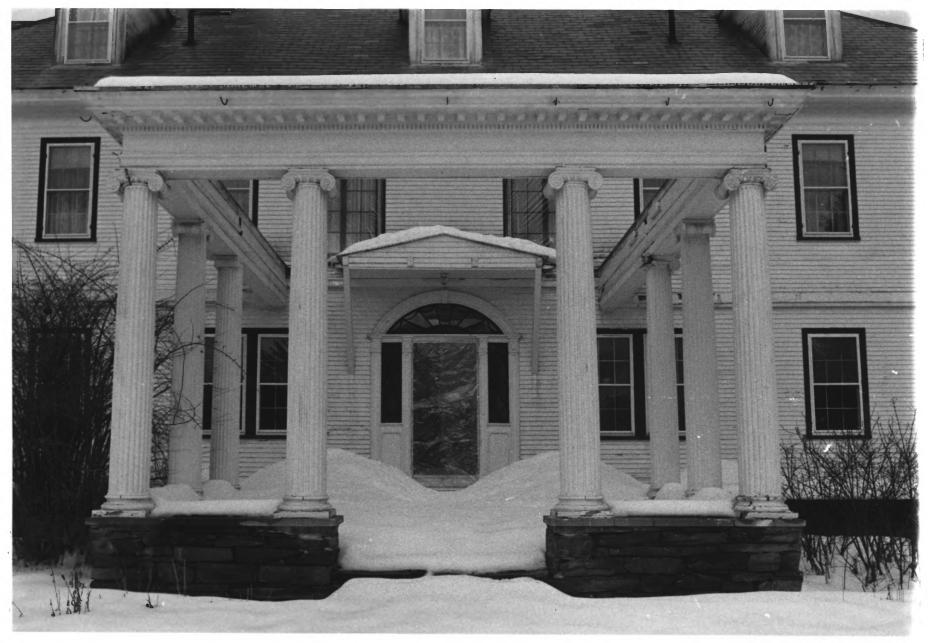

Juniper Hill Farm-Maxwell Evarts House Windsor, Vermont Credit: Deborah Noble Date: March, 1986 Negative Filed at Vermont Division for Historic Preservation Description: Detail of main entrance for house; View Looking North Photograph #2