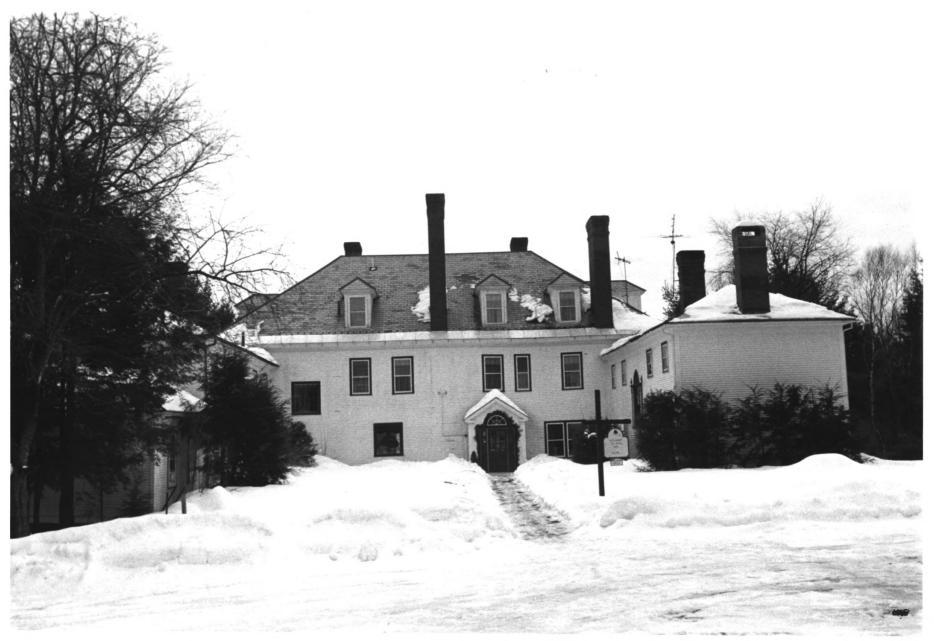

Juniper Hill Farm-Maxwell Evarts House Windsor, Vermont Credit: Deborah Noble Date: March, 1986 Negative Filed at Vermont Division for Historic Preservation Description: Rear of House #1, 1A, 1B, 1C: View Looking South Photograph #3