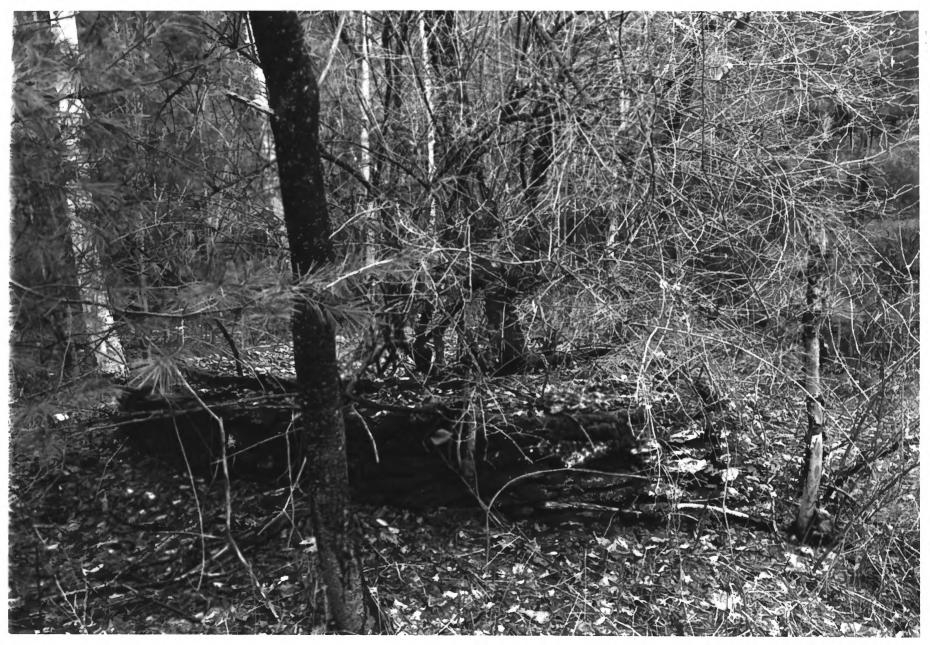

Juniper Hill Farm-Maxwell Evarts House Windsor, Vermont Credit: Deborah Noble date: April, 1986 Negative Filed at Vermont Division for Historic Preservation Description: Silo foundation #4 View Looking West Photograph #12