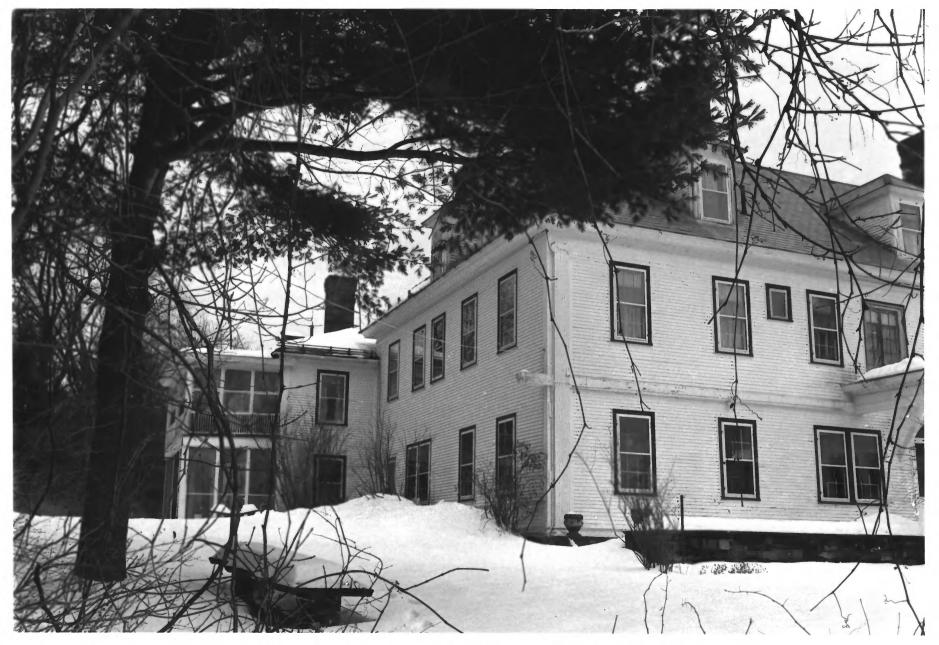

Juniper Hill Farm-Maxwell Evarts House Windsor, Vermont Credit: Deborah Noble Date: March, 1986 Negative Filed at Vermont Division for Historic Preservation Description: Southwest corner of house #1 & 1A; View Looking Northeast Photograph #4