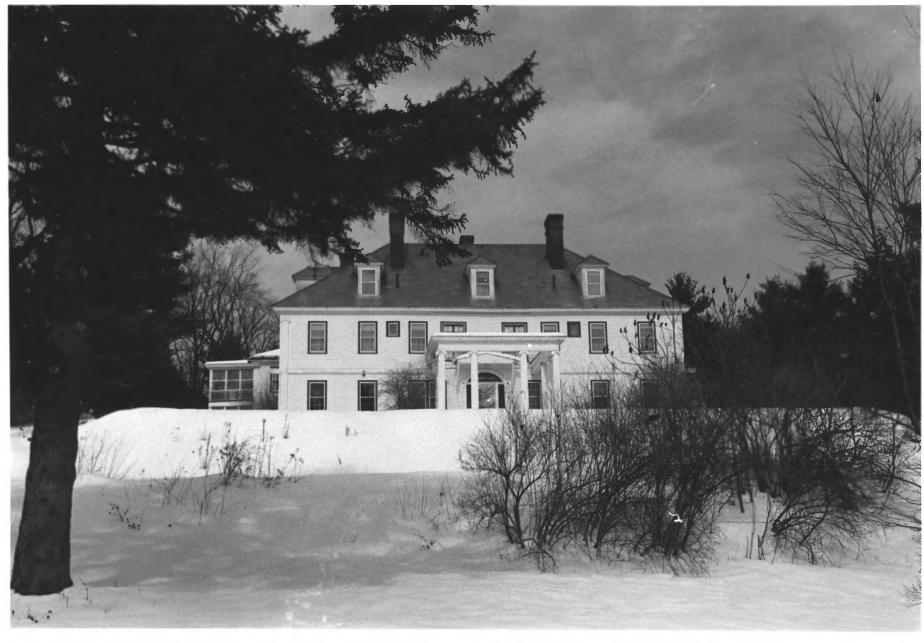

Juniper Hill Farm-Maxwell Evarts House Windsor, Vermont Credit: Deborah Noble Date: March. 1986 Negative Filed at Vermont Division for Historic Preservation Description: #1; View Looking North Photograph #1