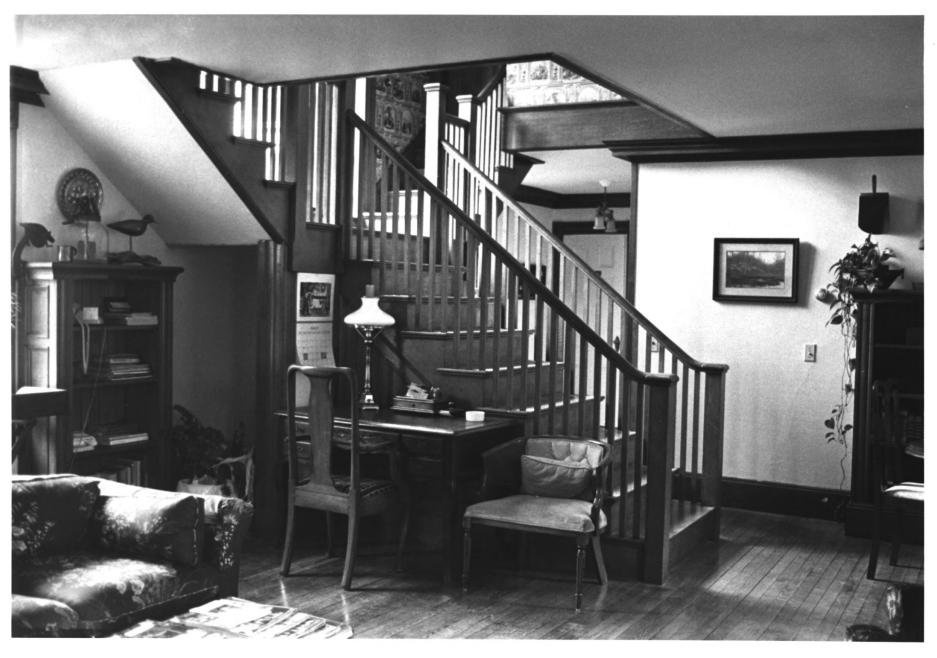

Juniper Hill Farm-Maxwell Evarts House Windsor, Vermont Credit: Deborah Noble Date: April, 1986 Negative Filed at Vermont Division for Historic Preservation Description: Library stairway View Looking Southeast Photograph #8