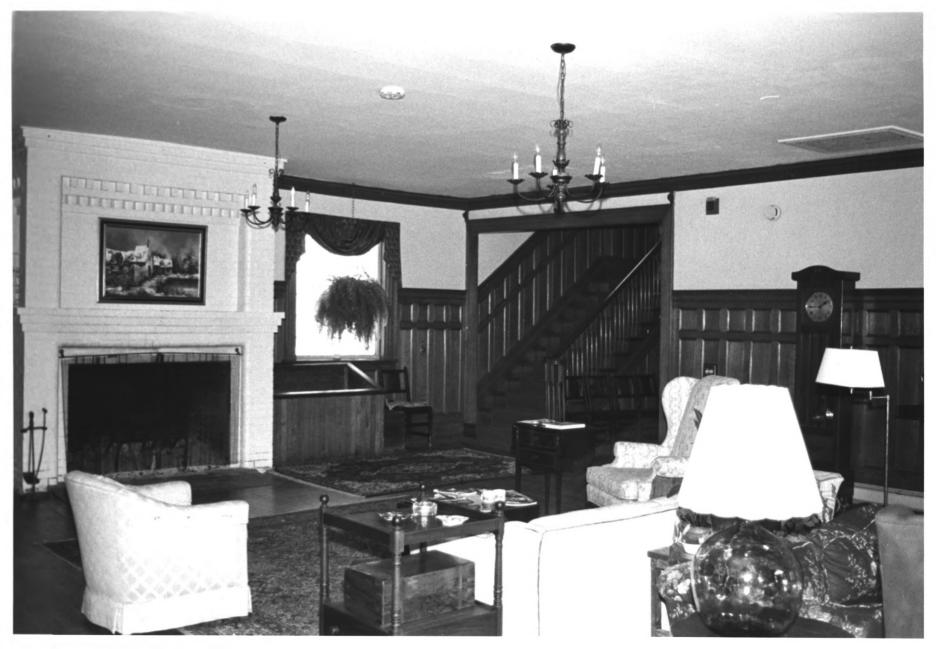

Juniper Hill Farm-Maxwell Evarts House Windsor, Vermont Credit: Deborah Noble Date: March. 1986 Negative Filed at Vermont Division for Historic Preservation Description: Hall of house View Looking Northeast Photograph #6