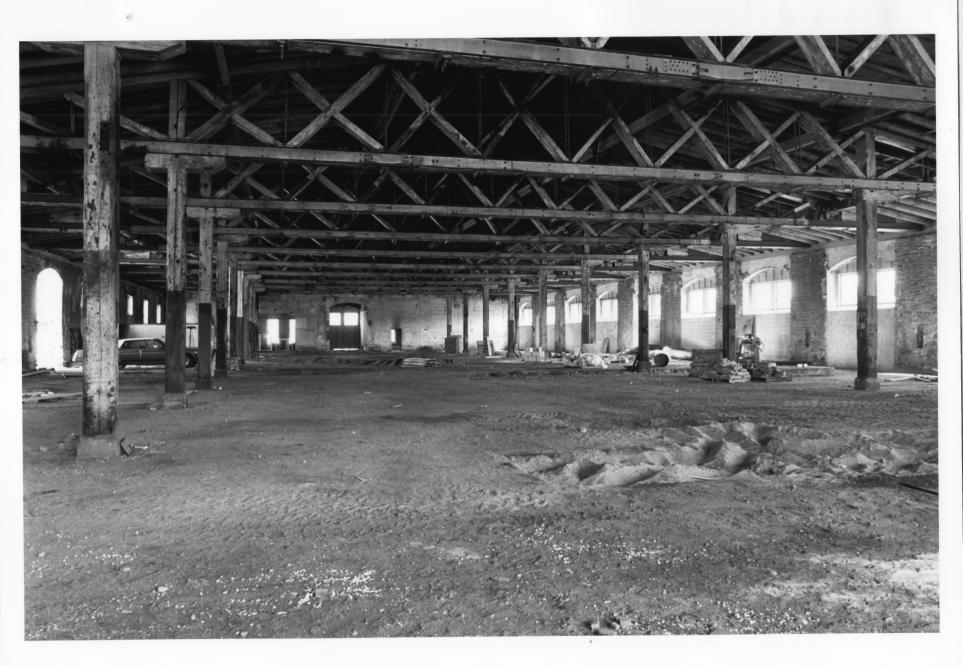

St. Paul, Minneapolis and Manitoba
Railway Company Shops
(Machine Shop)
St. Paul, Ramsey County, MN
William F. Dunwiddie
7/22/86
Negative: Miller Dunwiddie Associates
3601 W. 77th St., Suite 850
Minneapolis, MN 55435
Facing north showing the interior
of the main portion of the
building while under construction
Negative # 8532 - A/33A