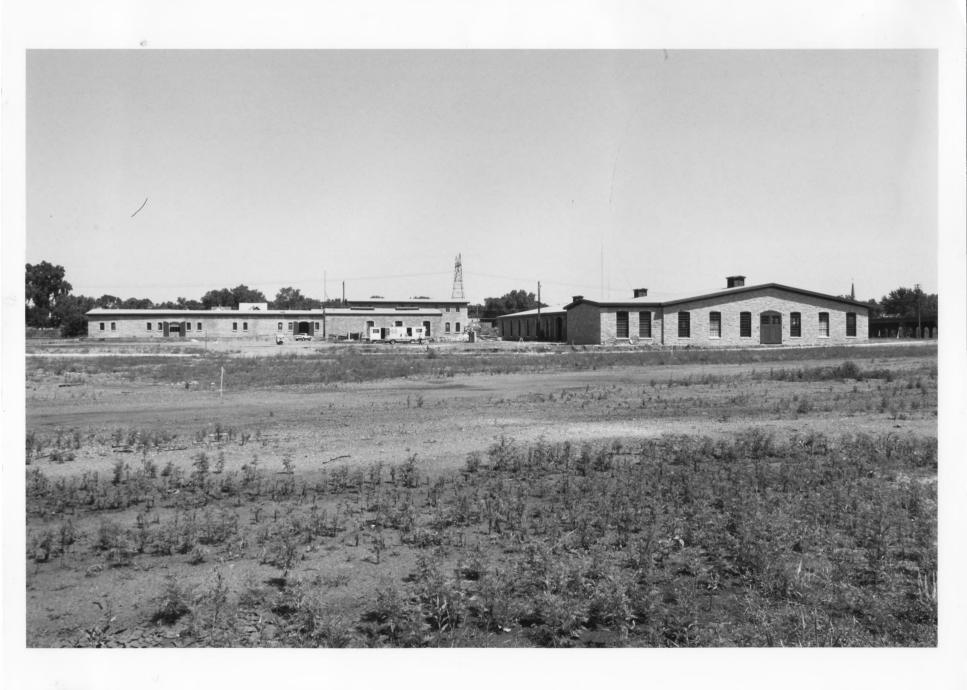

Facing south-west showing (from left to right) the east and a portion of the north elevations of the Pattern Shop and the east and north elevations of the Storehouse

Negative # 8532 - A/4A

St. Paul, Minneapolis and Manitoba
Railway Company Shops
(Storehouse)
St. Paul, Ramsey County, MN
William F. Dunwiddie
7/22/86
Negative: Miller Dunwiddie Associates
3601 W. 77th St., Suite 850
Minneapolis, MN 55435
Facing west showing the interior
of the first floor while under
construction
Negative # 8532 - B/4A

Facing north-east showing (from left to right) the west and sou' elevations of the Storehouse, th west and south elevations of the Pattern Shop, and a partial west elevation of the Machine Shop Negative # 8532 - A/14A