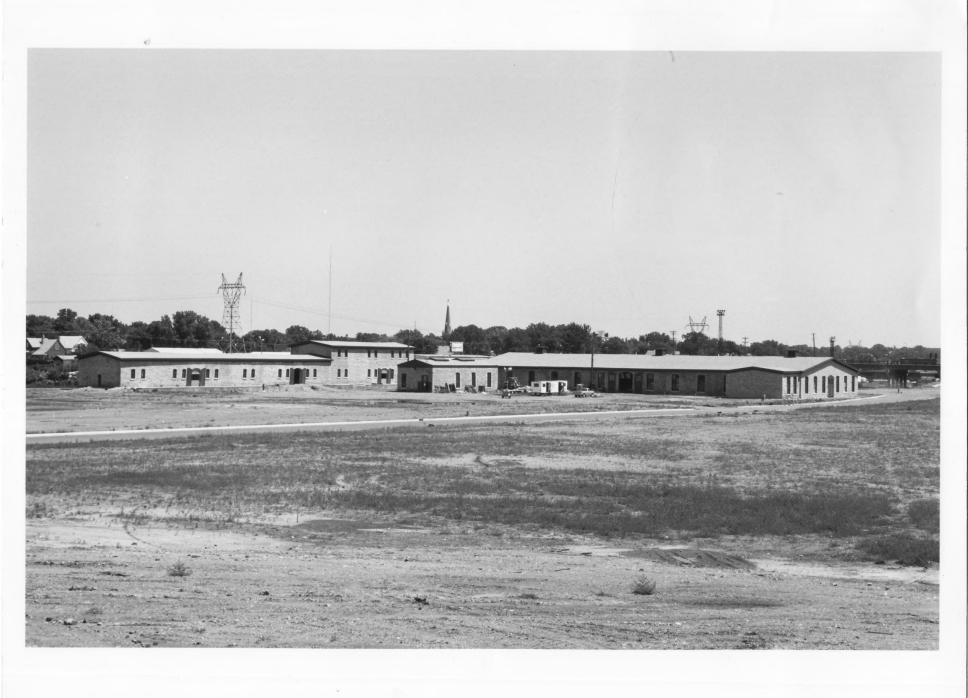

St. Paul, Minneapolis and Manitoba
Railway Company Shops
(Pattern Shop)
St. Paul, Ramsey County, MN
William F. Dunwiddie
7/22/86
Negative: Miller Dunwiddie Associates
3601 W. 77th St., Suite 850
Minneapolis, MN 55435
Facing north-east showing (from
left to right) a partial south

Facing north-east showing (from left to right) a partial south elevation of the Storehouse, the west and south elevations of the Pattern Shop and a partial west elevation of the Machine Shop

Negative # 8532 - A/9A