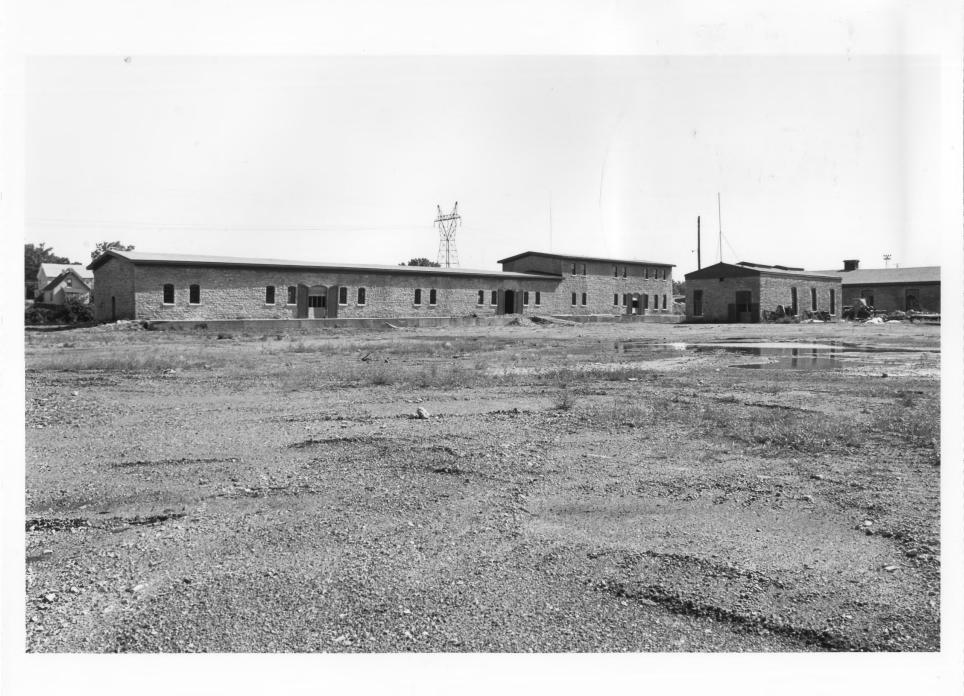

St. Paul, Minneapolis and Manitoba
Railway Company Shops
St. Paul, Ramsey County, MN
William F. Dunwiddie
7/22/86
Negative: Miller Dunwiddie Associates
3601 W. 77th St., Suite 850
Minneapolis, MN 55435
Facing south-west showing the east
and west elevations of (from left
to right) the Machine Shop, the
Pattern Shop and Storehouse
Negative # 8532 - A/3A

St. Paul, Minneapolis and Manitoba
Railway Company Shops
St. Paul, Ramsey County, MN
William F. Dunwiddie
7/22/86
Negative: Miller Dunwiddie Associates
3601 W. 77th St., Suite 850
Minneapolis, MN 55435
Facing north-east showing the west
and south elevations of (from
left to right) the Storehouse,
the Pattern Shop and the
Machine Shop.
Negative # 8532 - B/10A

L

St. Paul, Minneapolis and Manitoba
Railway Company Shops
St. Paul, Ramsey County, MN
William F. Dunwiddie
7/22/86
Negative: Miller Dunwiddie Associates
3601 W. 77th St., Suite 850
Minneapolis, MN 55435
Facing north-west showing the south
and east elevations of (from
left to right) the Pattern Shop,
the Storehouse and the partial
west elevation of the Machine Shop.
Negative # 8532 - B/32A

St. Paul, Minneapolis and Manitoba
Railway Company Shops
St. Paul, Ramsey County, MN
William F. Dunwiddie
7/22/86
Negative: Miller Dunwiddie Associates
3601 W. 77th St., Suite 850
Minneapolis, MN 55435
Facing north-east showing the west
and south elevations of (from
left to right) the Shorehouse,
the Pattern Shop and the
Machine Shop
Negative # 8532 - B/18A