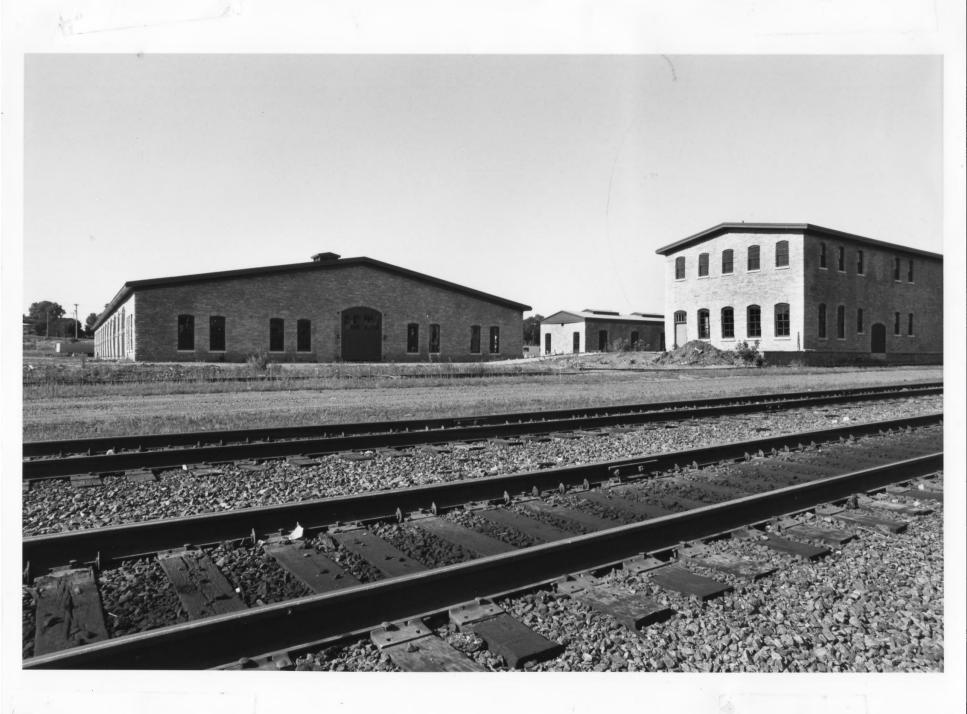

St. Paul, Minneapolis and Manitoba
Railway Company Shops
St. Paul, Ramsey County, MN
William F. Dunwiddie
7/22/86
Negative: Miller Dunwiddie Associates
3601 W. 77th St., Suite 850
Minneapolis, MN 55435
Facing south-west showing the east
and west elevations of (from left
to right) the Machine Shop, the
Pattern Shop and Storehouse
Negative # 8532 - A/3A