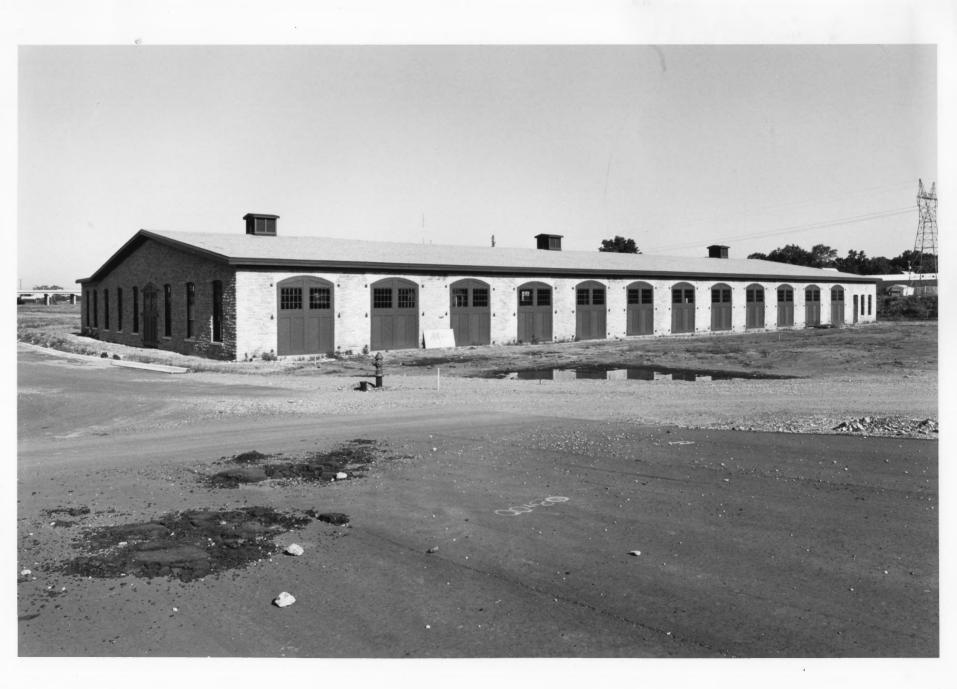

St. Paul, Minneapolis and Manitoba
Railway Company Shops
(Machine Shop)
St. Paul, Ramsey County, MN
William F. Dunwiddie
7/22/86
Negative: Miller Dunwiddie Associates
3601 W. 77th St., Suite 850
Minneapolis, MN 55435
Facing north-west showing the
south and east elevations
Negative # 8532 - A/1A