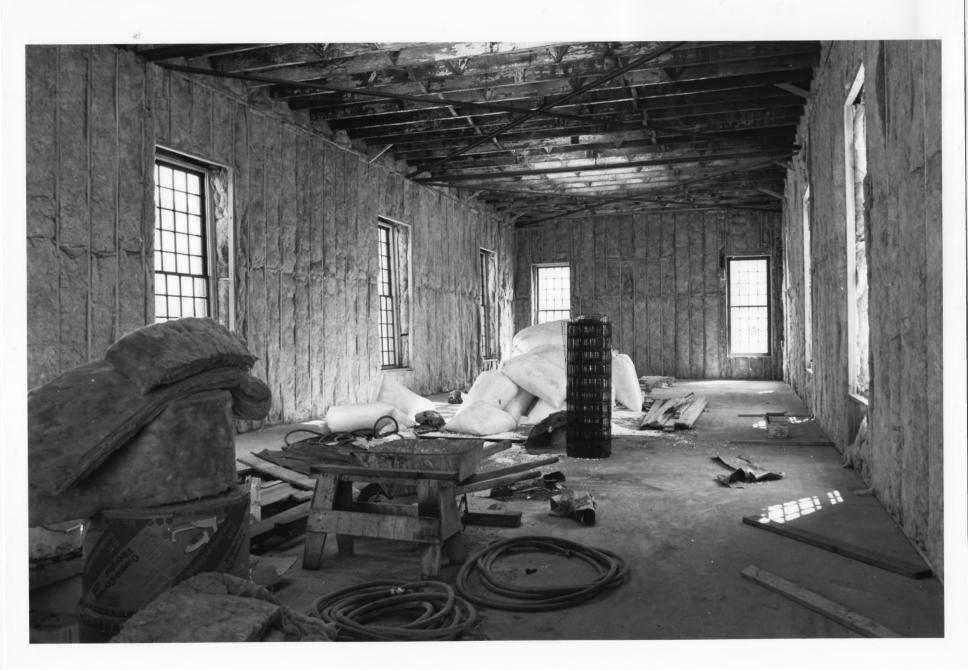

St. Paul, Minneapolis and Manitoba
Railway Company Shops
(Machine Shop)
St. Paul, Ramsey County, MN
William F. Dunwiddie
7/22/86
Negative: Miller Dunwiddie Associates
3601 W. 77th St., Suite 850
Minneapolis, MN 55435
Facing north showing the interior
of the main portion of the
building while under construction
Negative # 8532 - A/33A

St. Paul, Minneapolis and Manitoba
Railway Company Shops
(Pattern Shop)
St. Paul, Ramsey County, MN
William F. Dunwiddie
7/22/86
Negative: Miller Dunwiddie Associat
3601 W. 77th St., Suite 850
Minneapolis, MN 55435
Facing east showing the interior
while under construction
Negative # 8532 - A/36A

Facing south-west showing (from left to right) the east and a portion of the north elevations of the Pattern Shop and the east and north elevations of the Storehouse

Negative # 8532 - A/4A

St. Paul, Minneapolis and Manitoba
Railway Company Shops
(Storehouse)
St. Paul, Ramsey County, MN
William F. Dunwiddie
7/22/86
Negative: Miller Dunwiddie Associates
3601 W. 77th St., Suite 850
Minneapolis, MN 55435
Facing west showing the interior
of the first floor while under
construction
Negative # 8532 - B/4A

St. Paul, Minneapolis and Manitoba
Railway Company Shops
(Storehouse)
St. Paul, Ramsey County, MN
William F. Dunwiddie
7/22/86
Negative: Miller Dunwiddie Associates
3601 W. 77th St., Suite 850
Minneapolis, MN 55435
Facing east showing the interior
of the second floor while under
construction
Negative # 8532 - B/7A