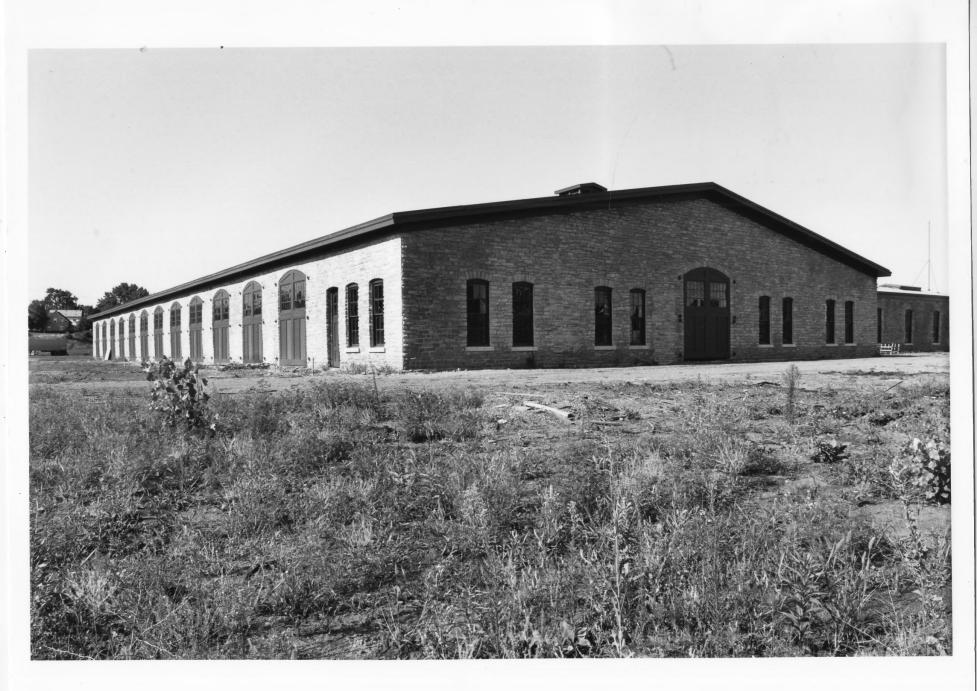

St. Paul, Minneapolis and Manitoba
Railway Company Shops
(Machine Shop)
St. Paul, Ramsey County, MN
William F. Dunwiddie
7/22/86
Negative: Miller Dunwiddie Associates
3601 W. 77th St., Suite 850
Minneapolis, MN 55435
Facing south-west showing the east
and north elevations
Negative # 8532 - A/2A