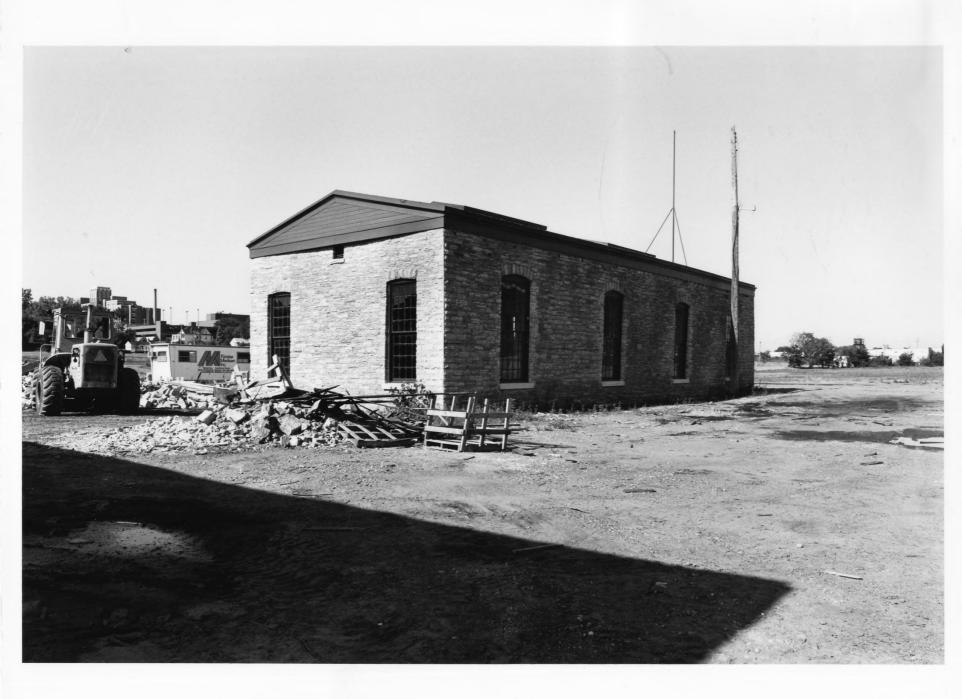

St. Paul, Minneapolis and Manitoba
Railway Company Shops
(Machine Shop)
St. Paul, Ramsey County, MN
William F. Dunwiddie
7/22/86
Negative: Miller Dunwiddie Associates
3601 W. 77th St., Suite 850
Minneapolis, MN 55435
Facing north-west showing the
south and east elevations
Negative # 8532 - A/1A