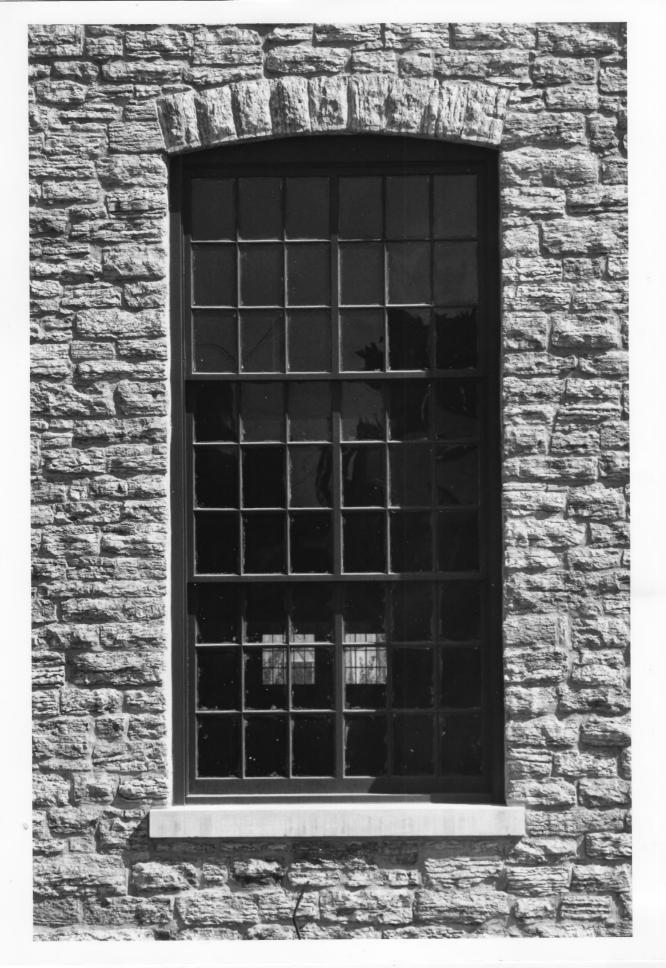

St. Paul, Minneapolis and Manitoba
Railway Company Shops
(Machine Shop)
St. Paul, Ramsey County, MN
William F. Dunwiddie
7/22/86
Negative: Miller Dunwiddie Associates
3601 W. 77th St., Suite 850
Minneapolis, MN 55435
Facing east showing detail of
reconstructed triple-hung
wood window and stone sill
Negative # 8532 - A/25A