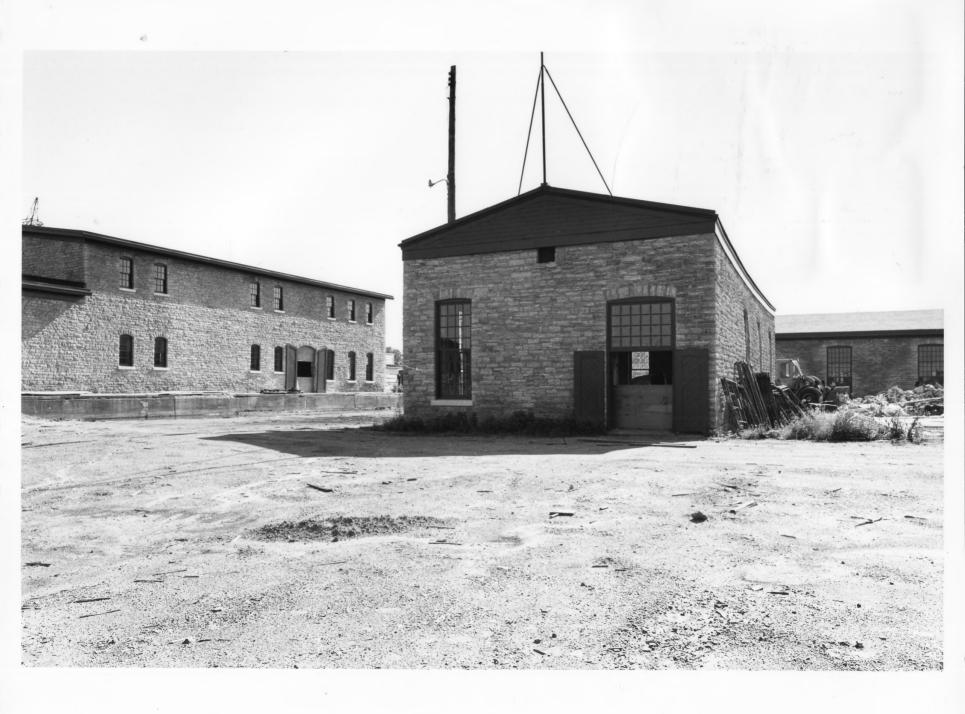

St. Paul, Minneapolis and Manitoba
Railway Company Shops
St. Paul, Ramsey County, MN
William F. Dunwiddie
7/22/86
Negative: Miller Dunwiddie Associates
3601 W. 77th St., Suite 850
Minneapolis, MN 55435
Facing south-west showing the east
and west elevations of (from left
to right) the Machine Shop, the
Pattern Shop and Storehouse
Negative # 8532 - A/3A