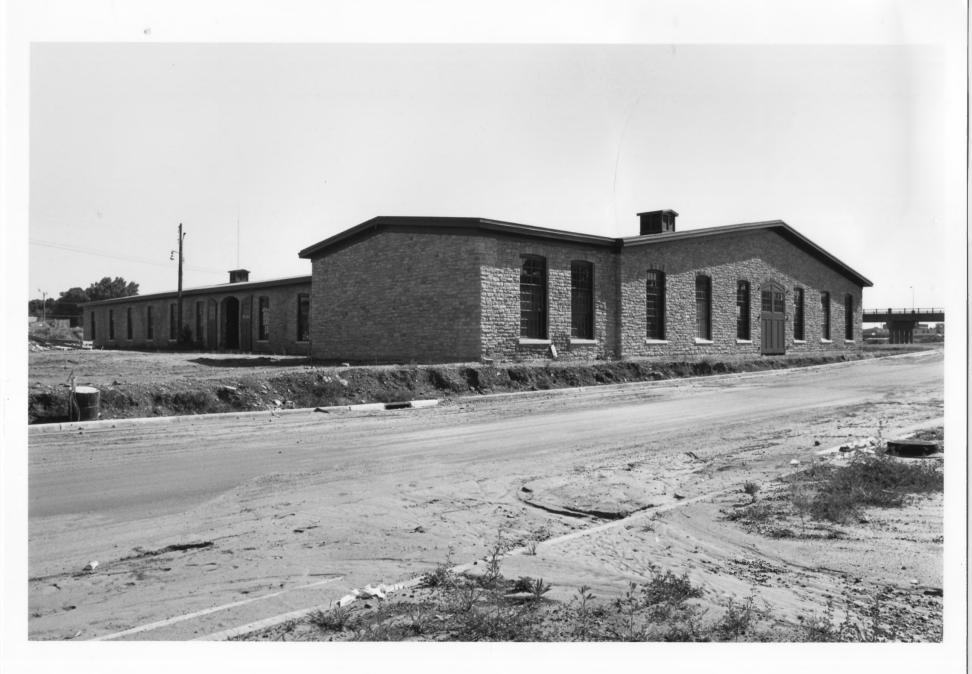

St. Paul, Minneapolis and Manitoba
Railway Company Shops
St. Paul, Ramsey County, MN
William F. Dunwiddie
7/22/86
Negative: Miller Dunwiddie Associates
3601 W. 77th St., Suite 850
Minneapolis, MN 55435
Facing south-west showing the east
and west elevations of (from left
to right) the Machine Shop, the
Pattern Shop and Storehouse
Negative # 8532 - A/3A