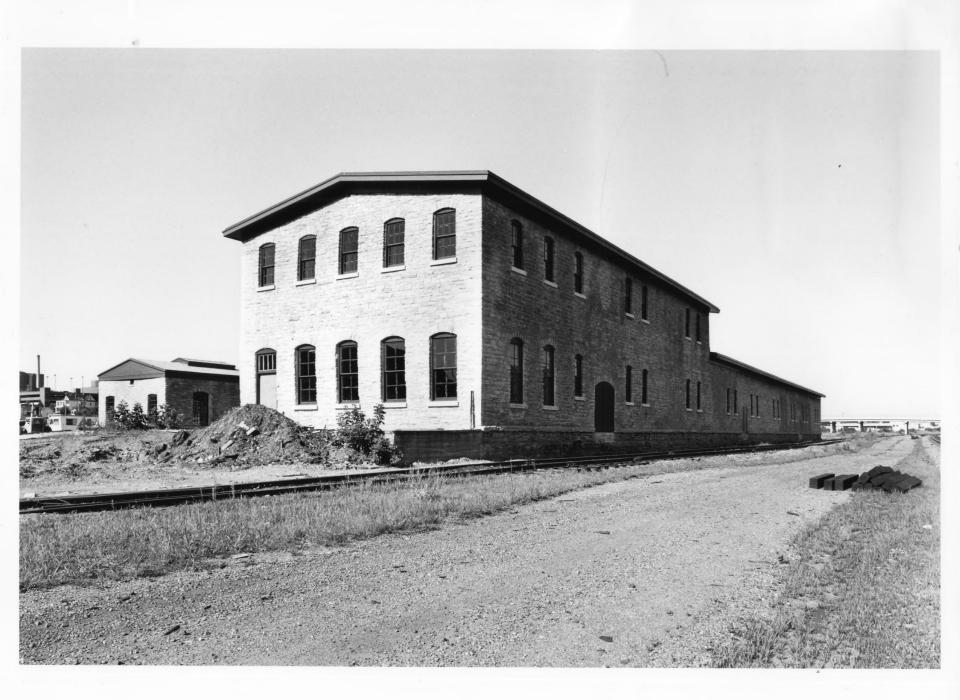

St. Paul, Minneapolis and Manitoba
Railway Company Shops
(Storehouse)
St. Paul, Ramsey County, MN
William F. Dunwiddie
7/22/86
Negative: Miller Dunwiddie Associates
3601 W. 77th St., Suite 850
Minneapolis, MN 55435
Facing south-east showing the north
and west elevations
Negative # 8532 - A/11A