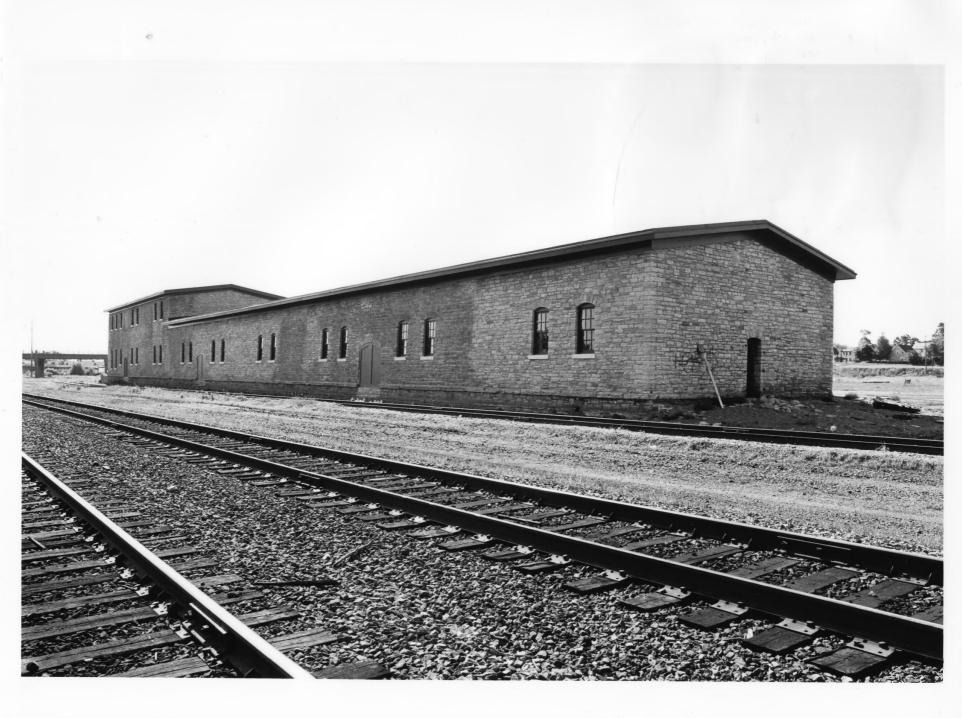

St. Paul, Minneapolis and Manitoba
Railway Company Shops
St. Paul, Ramsey County, MN
William F. Dunwiddie
7/22/86
Negative: Miller Dunwiddie Associates
3601 W. 77th St., Suite 850
Minneapolis, MN 55435
Facing south-west showing the east
and west elevations of (from left
to right) the Machine Shop, the
Pattern Shop and Storehouse
Negative # 8532 - A/3A