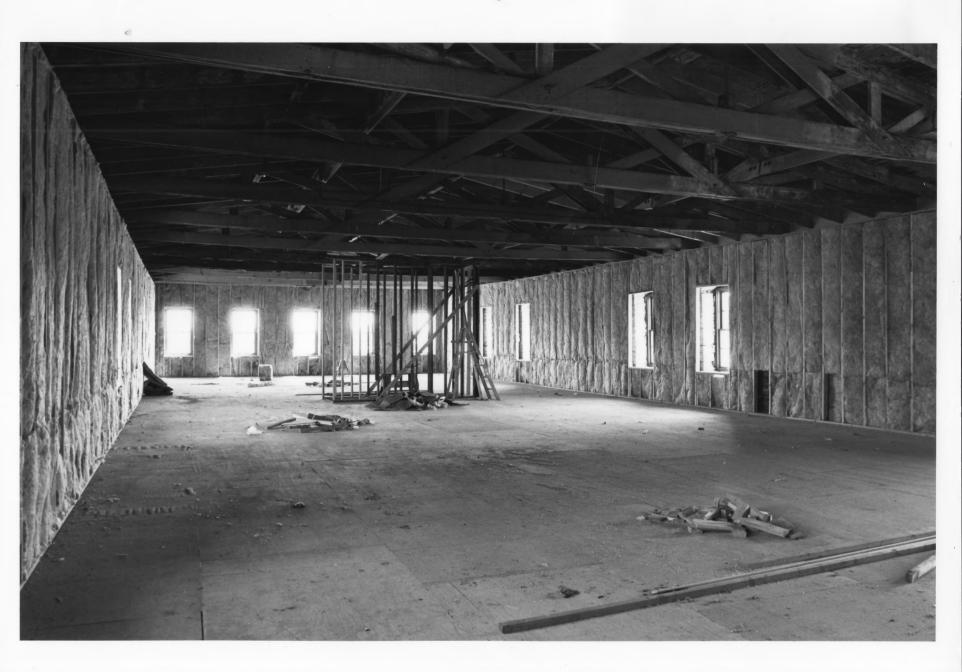

Facing south-west showing (from left to right) the east and a portion of the north elevations of the Pattern Shop and the east and north elevations of the Storehouse

Negative # 8532 - A/4A

St. Paul, Minneapolis and Manitoba
Railway Company Shops
(Storehouse)
St. Paul, Ramsey County, MN
William F. Dunwiddie
7/22/86
Negative: Miller Dunwiddie Associates
3601 W. 77th St., Suite 850
Minneapolis, MN 55435
Facing west showing the interior
of the first floor while under
construction
Negative # 8532 - B/4A