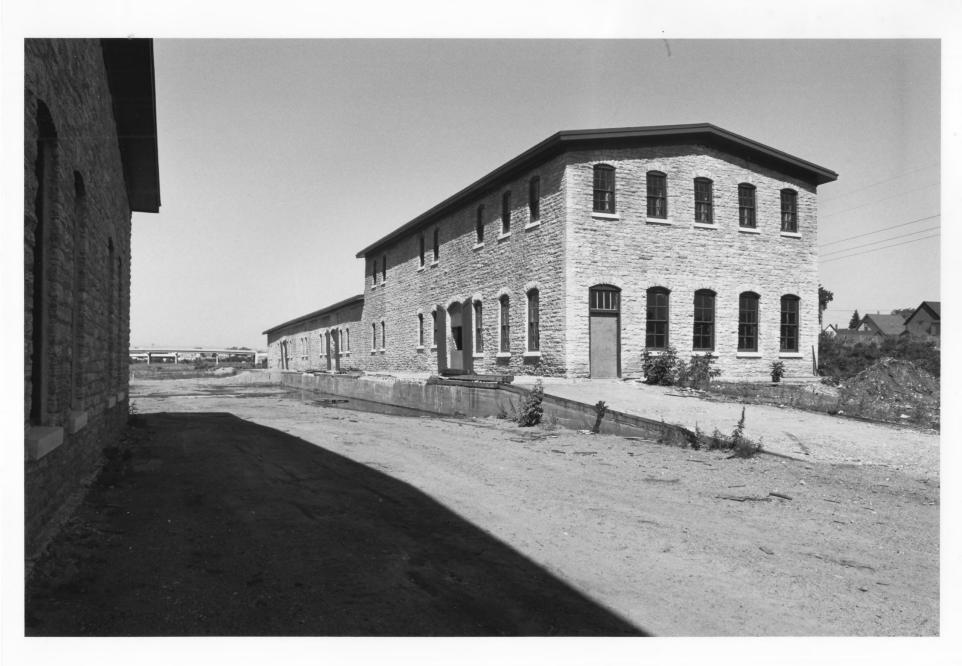

St. Paul, Minneapolis and Manitoba
Railway Company Shops
St. Paul, Ramsey County, MN
William F. Dunwiddie
7/22/86
Negative: Miller Dunwiddie Associates
3601 W. 77th St., Suite 850
Minneapolis, MN 55435
Facing south-west showing the east
and west elevations of (from left
to right) the Machine Shop, the
Pattern Shop and Storehouse
Negative # 8532 - A/3A

St. Paul, Minneapolis and Manitoba
Railway Company Shops
St. Paul, Ramsey County, MN
William F. Dunwiddie
7/22/86
Negative: Miller Dunwiddie Associates
3601 W. 77th St., Suite 850
Minneapolis, MN 55435
Facing north-east showing the west
and south elevations of (from
left to right) the Storehouse,
the Pattern Shop and the
Machine Shop.
Negative # 8532 - B/10A

L

St. Paul, Minneapolis and Manitoba
Railway Company Shops
St. Paul, Ramsey County, MN
William F. Dunwiddie
7/22/86
Negative: Miller Dunwiddie Associates
3601 W. 77th St., Suite 850
Minneapolis, MN 55435
Facing north-west showing the south
and east elevations of (from
left to right) the Pattern Shop,
the Storehouse and the partial
west elevation of the Machine Shop.
Negative # 8532 - B/32A

St. Paul, Minneapolis and Manitoba
Railway Company Shops
St. Paul, Ramsey County, MN
William F. Dunwiddie
7/22/86
Negative: Miller Dunwiddie Associates
3601 W. 77th St., Suite 850
Minneapolis, MN 55435
Facing north-east showing the west
and south elevations of (from
left to right) the Shorehouse,
the Pattern Shop and the
Machine Shop
Negative # 8532 - B/18A