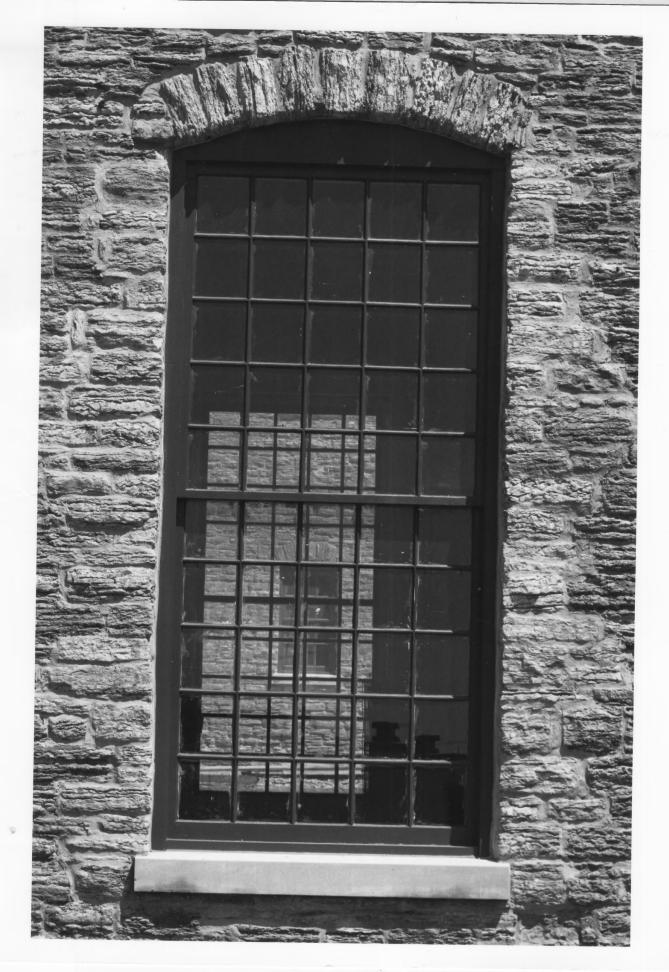

St. Paul, Minneapolis and Manitoba
Railway Company Shops
(Machine Shop)
St. Paul, Ramsey County, MN
William F. Dunwiddie
7/22/86
Negative: Miller Dunwiddie Associates
3601 W. 77th St., Suite 850
Minneapolis, MN 55435
Facing east showing detail of
reconstructed triple-hung
wood window and stone sill
Negative # 8532 - A/25A