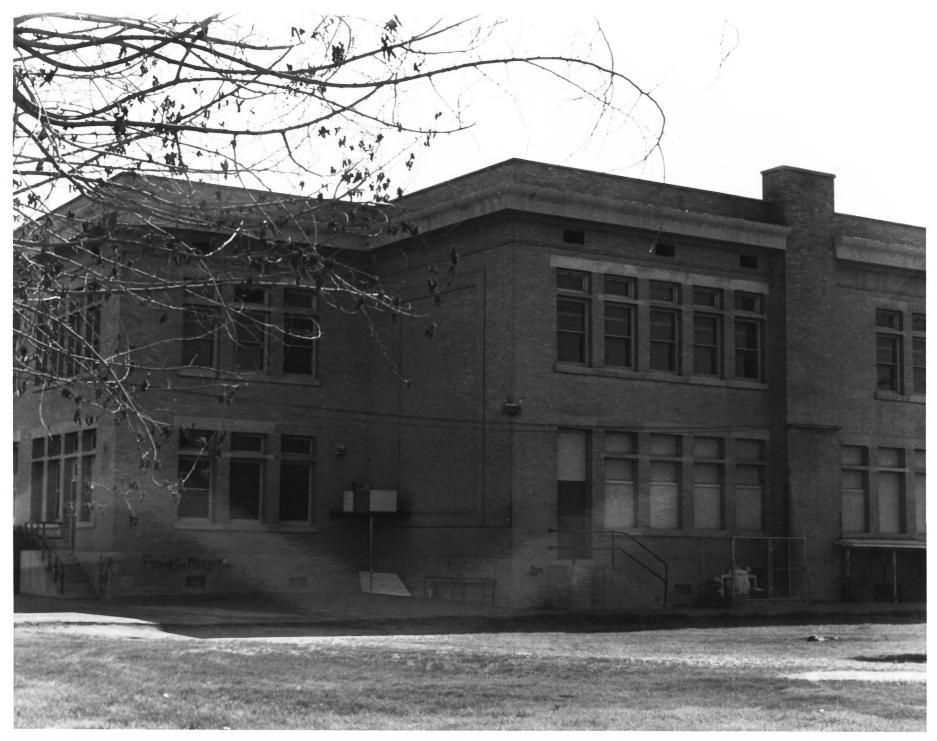

5 of 7

ADAMS SCHOOL

ADAMS SCHOOL ADAMS SCHOOL
PHOENIX/MARICOPA COUNTY/ARIZONA
OCT 2 5 1979 PHOTO BY: Diane Jones PHOTO DATE: September 1979 NEGATIVE FILED: ASPR VIEW: Looking north toward rear of Court Primary school building
NOV 2 9 1979 6 of 7