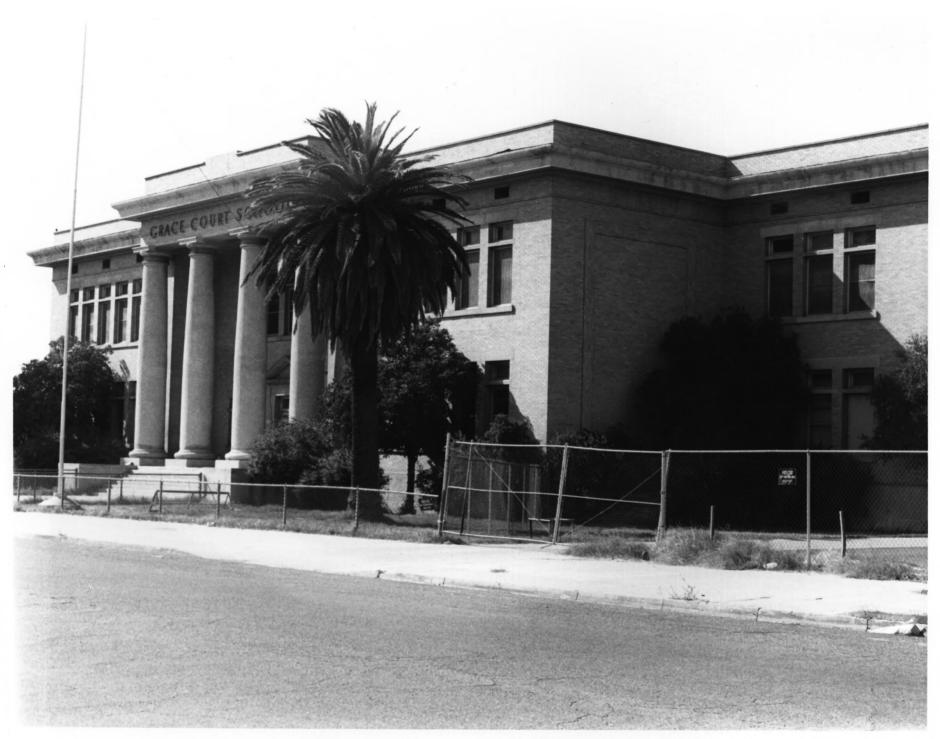

nrt 2 5 1979 ADAMS SCHOOL PHOENIX/MARICOPA COUNTY/ARIZONA PHOTO BY: Diane Jones PHOTO DATE: September 1979 NEGATIVE FILED: ASPB VIEW: Looking southwest toward month facade of main school building 3 of 7