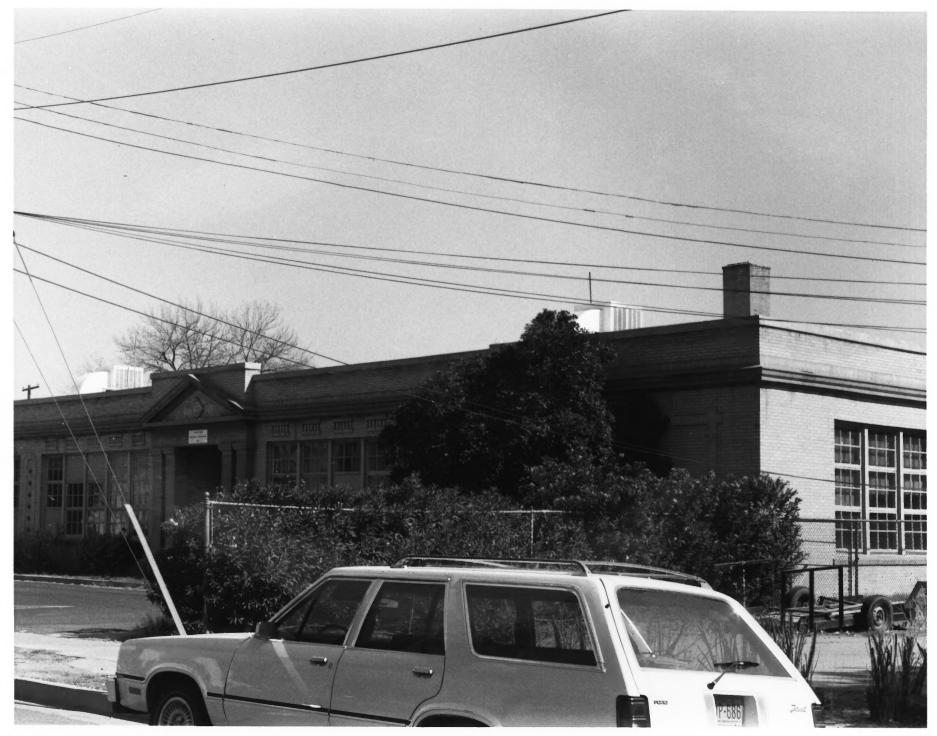

ADAMS SCHOOL PHOENIX/MARICOPA COUNTY/ARIZONA NOV 29 1979 PHOTO BY: Diane Jones PHOTO DATE: September 1979 NEGATIVE FILED: ASPB VIEW: Looking southeast toward corner of Manual Training Building

OCT 2 5 1979