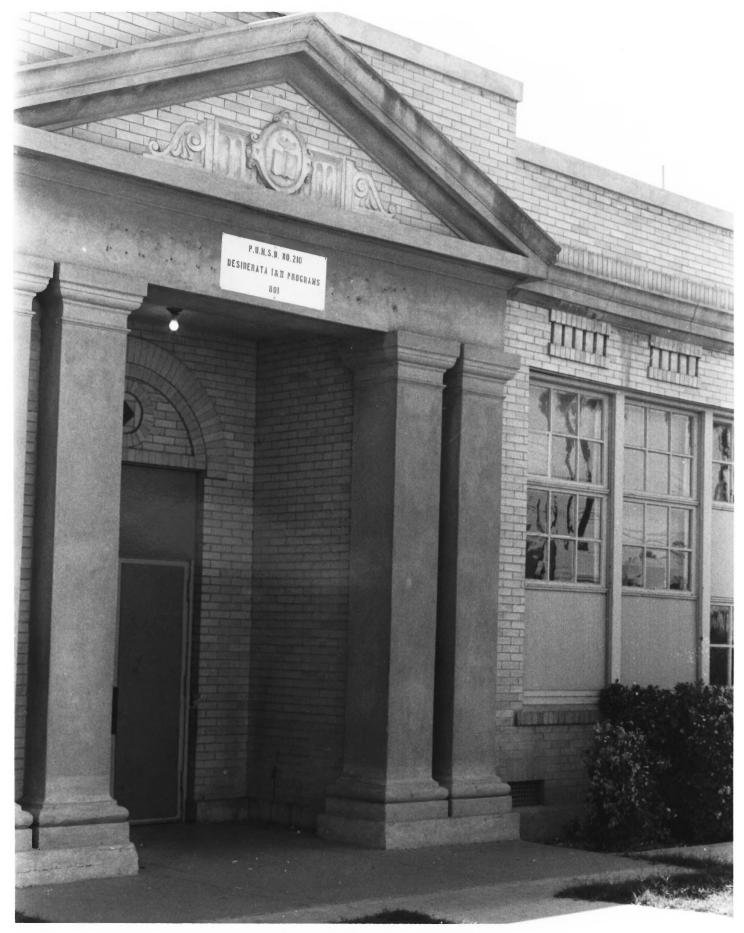

NOV 29 1979 4 of 7

```
PHOENIX/MARICOPA COUNTY/ARIZONAOCT 2 5 1979
PHOTO BY: Diane Jones
PHOTO DATE: September 1979
NEGATIVE FILED: ASPB
VIEW: Looking southwest toward entrance
detail of Court Primary school building
       DOE
NNV 29 1979
```