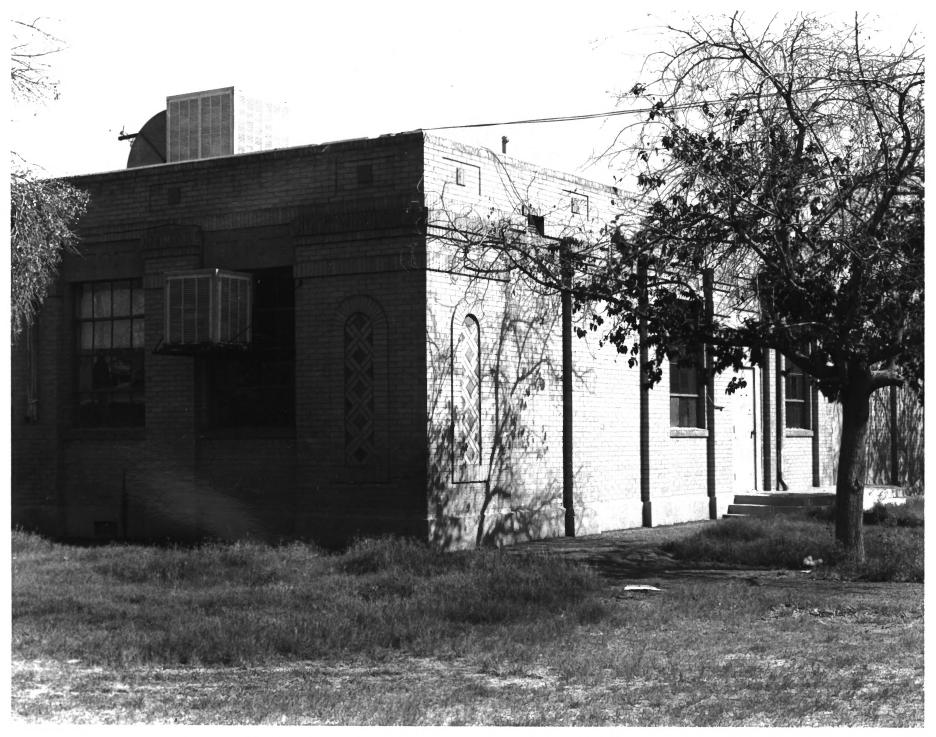

ADAMS SCHOOL PHOENIX/MARICOPA COUNTY/ARIZONA NOV 29 1979 PHOTO BY: Diane Jones PHOTO DATE: September 1979 NEGATIVE FILED: ASPB VIEW: Looking southeast toward corner of Manual Training Building

OCT 2 5 1979