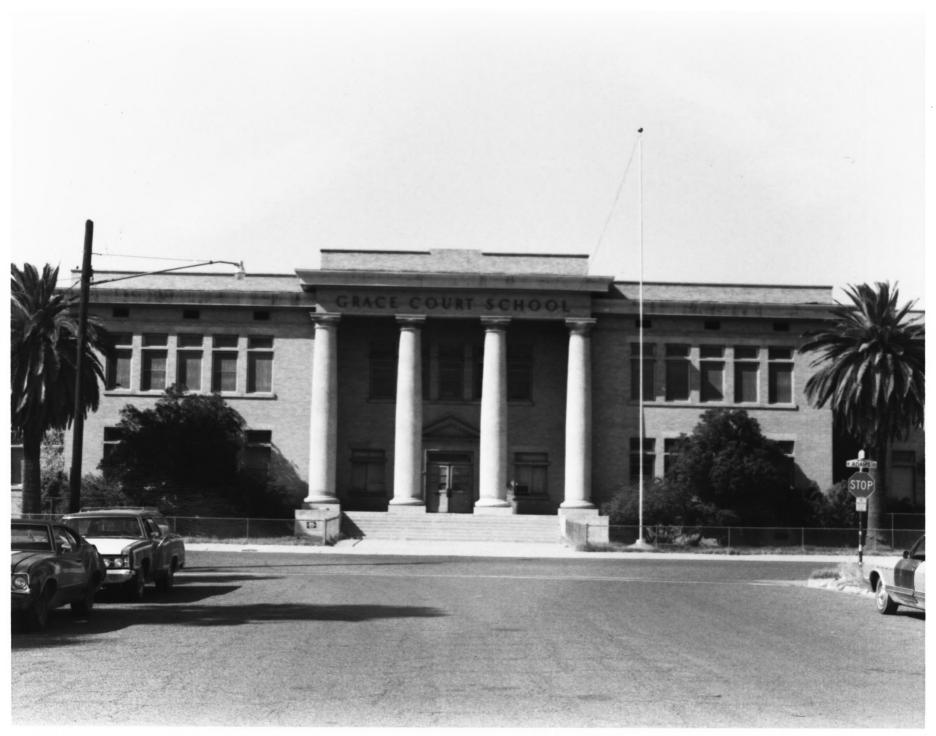

OCT 2 5 1979 ADAMS SCHOOL PHOENIX/MARICOPA COUNTY/ARIZONA PHOTO BY: Diane Jones PHOTO DATE: September 1979 **NEGATIVE FILED: ASPB** VIEW: Looking north toward front facade of main school building 1 of 7 NOV 29 1979