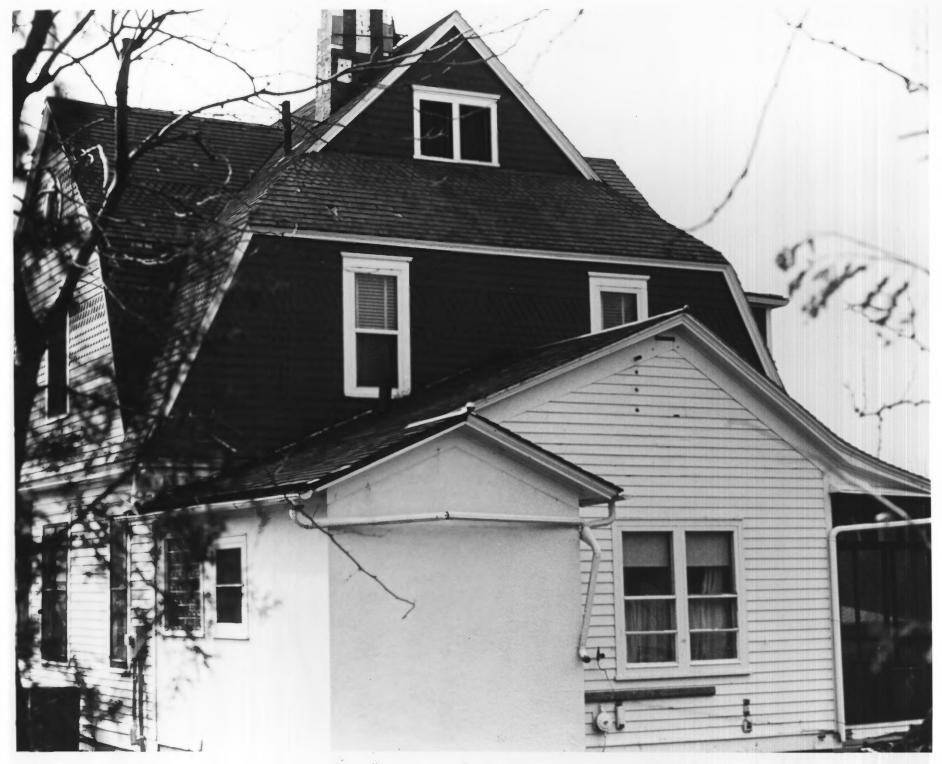

- Brink-Wagner House Pierre, SD Scott Gerloff Hughes County April 1977 Historical Preservation Center Camera Facing Southwest Photo #5 🖠 💪
  - JAN 6 1978

APR 2.6 1978

Brink-Wagner House Pierre, SD Scott Gerloff Hughes County April 1977 Historical Preservation Center Camera Facing Northwest Photo #6