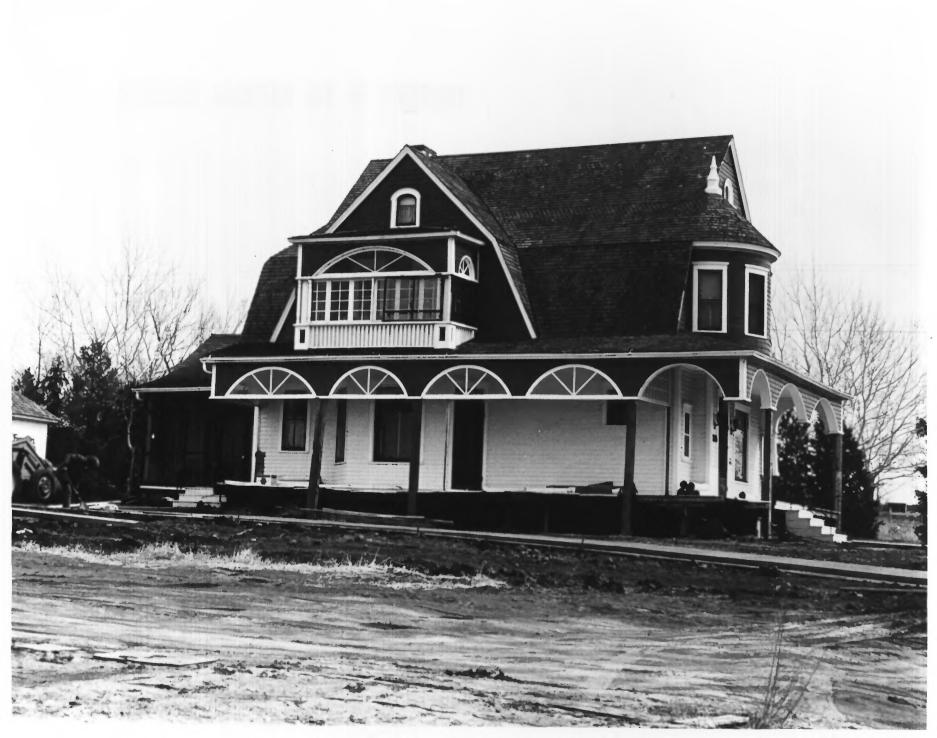

- Brink-Wagner House Pierre, SD Scott Gerloff Hughes County April 1977 Historical Preservation Center Camera Facing Southwest Photo #5 🖠 💪
  - JAN 6 1978

APR 2.6 1978

Brink-Wagner House Pierre, SD Scott Gerloff Hughes County April 1977 Historical Preservation Center Camera Facing Northwest Photo #6