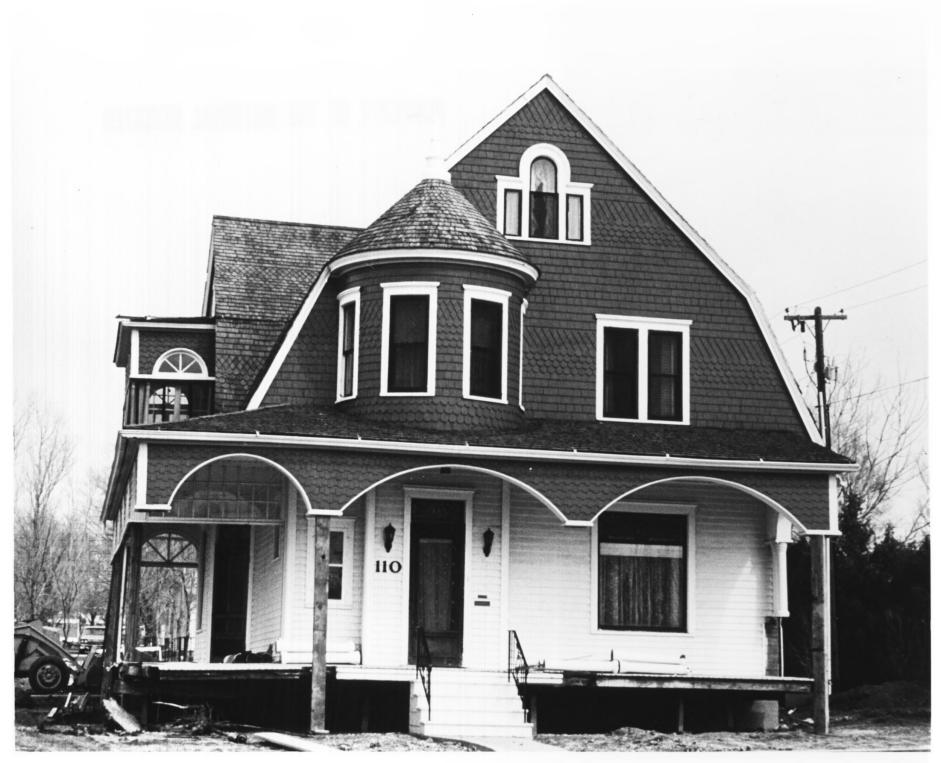

Brink-Wagner House Scott Gerloff Hughes County April 1977 Historical Preservation Center Camera Facing Southeast JAN 6 1978 Photo #346

Brink-Wagner House Pierre, SD APR 26 1978 County Scott Geroff Hushes April 1977 Historical Preservation Center Camera Facing South JAN 6 1978 Photo #4 8 6