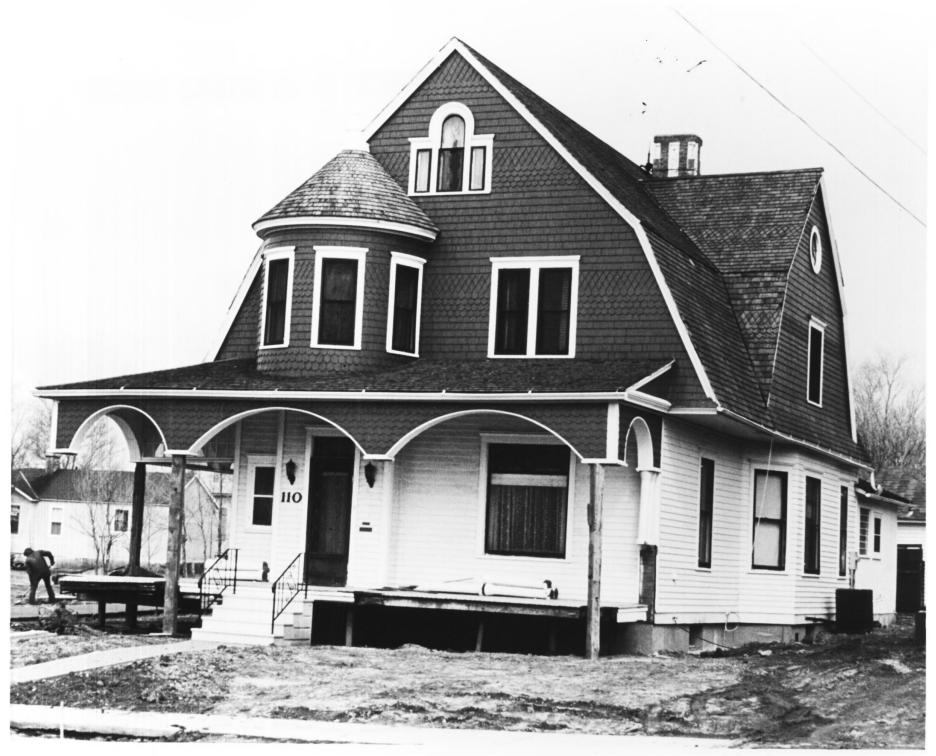

Brink-Wagner House Pierre, South Dakota Hushes County Scott Gerloff April 1977 Historical Preservation Center Camera Facing Northeast JAN 6 1978 Photo #1.6

Brink-Wagner House Pierre, SD Scott Gerloff Hughes APR 26 1978 April 1977 County Historical Preservation Center Camera Facing North JAN 0 1978 Photo #2 a 6