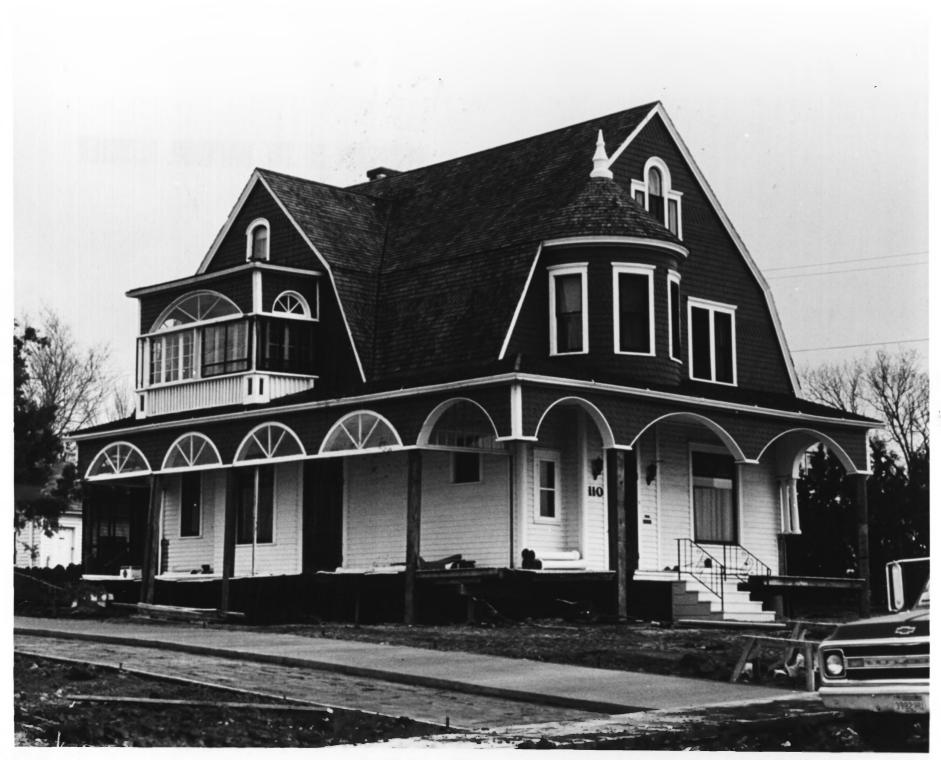

- Brink-Wagner House Pierre, SD Scott Gerloff Hughes County April 1977 Historical Preservation Center Camera Facing Southwest Photo #5 🖠 💪
  - JAN 6 1978

APR 2.6 1978

Brink-Wagner House Pierre, SD Scott Gerloff Hughes County April 1977 Historical Preservation Center Camera Facing Northwest Photo #6