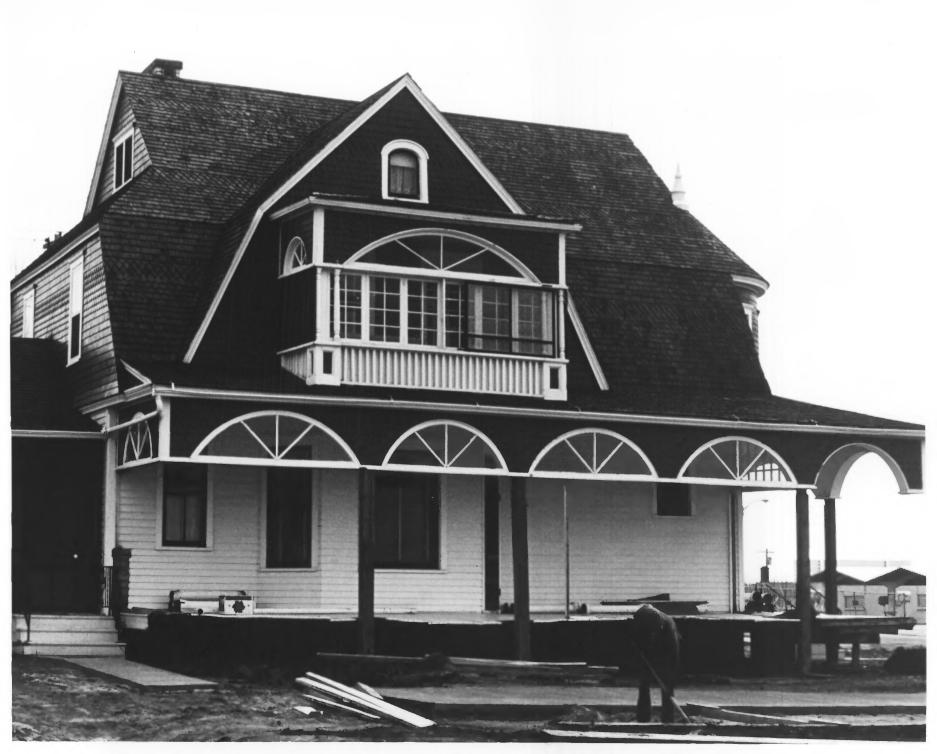

Brink-Wagner House Pierre, South Dakota Hushes County Scott Gerloff April 1977 Historical Preservation Center Camera Facing Northeast JAN 6 1978 Photo #1.6

Brink-Wagner House Pierre, SD Scott Gerloff Hughes APR 26 1978 April 1977 County Historical Preservation Center Camera Facing North JAN 0 1978 Photo #2 a 6