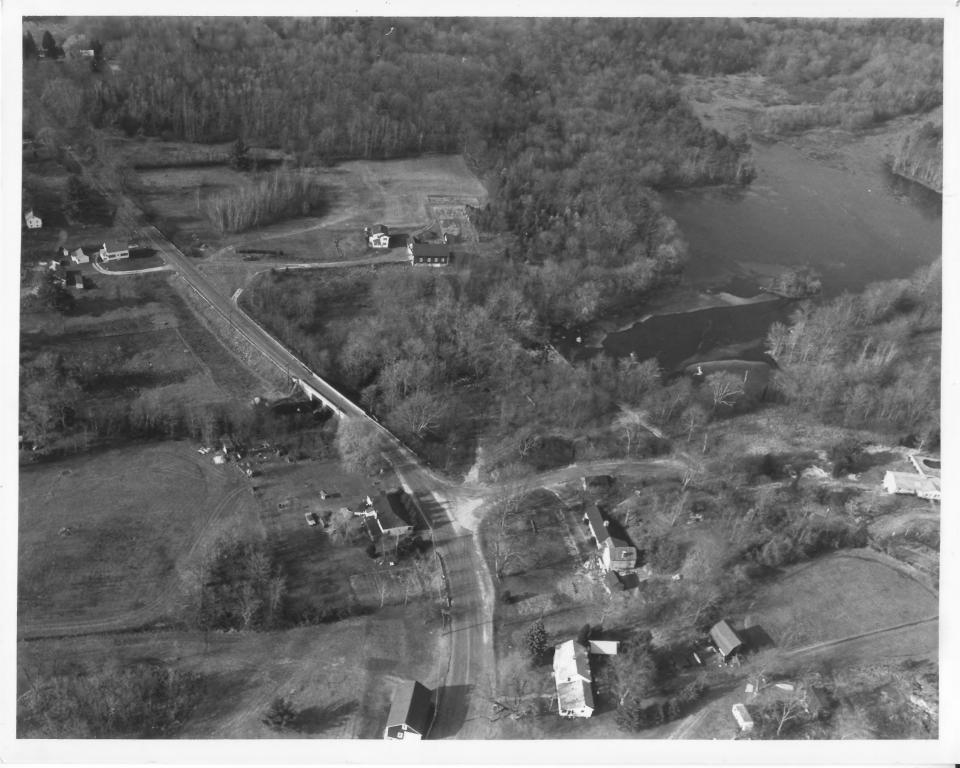

Photographer: John Senulis

Date: 1976

Negative filed at: Rhode Island Historcial Pareservation

Commission

150 Benefit Street

Providence, Rhode Island

View: Aerial view of the district; Old Danielson Pike running west, from bottom center to upper left.