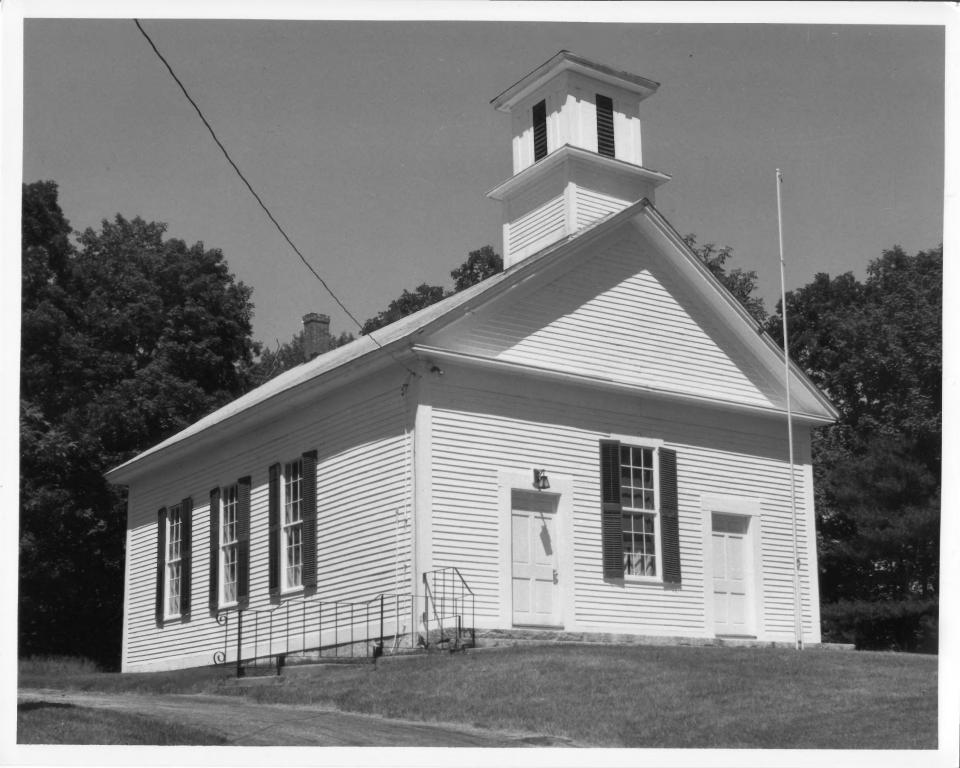

View: South Foster Union Chapel/Hopkins Mills Union Church

Photographer: Ancelin Lynch

Date: 1981

Negative at: Rhode Island Historical Preservation Commission

150 Benefit Street

Providence, Rhode Island

View: Henry Davis Store.