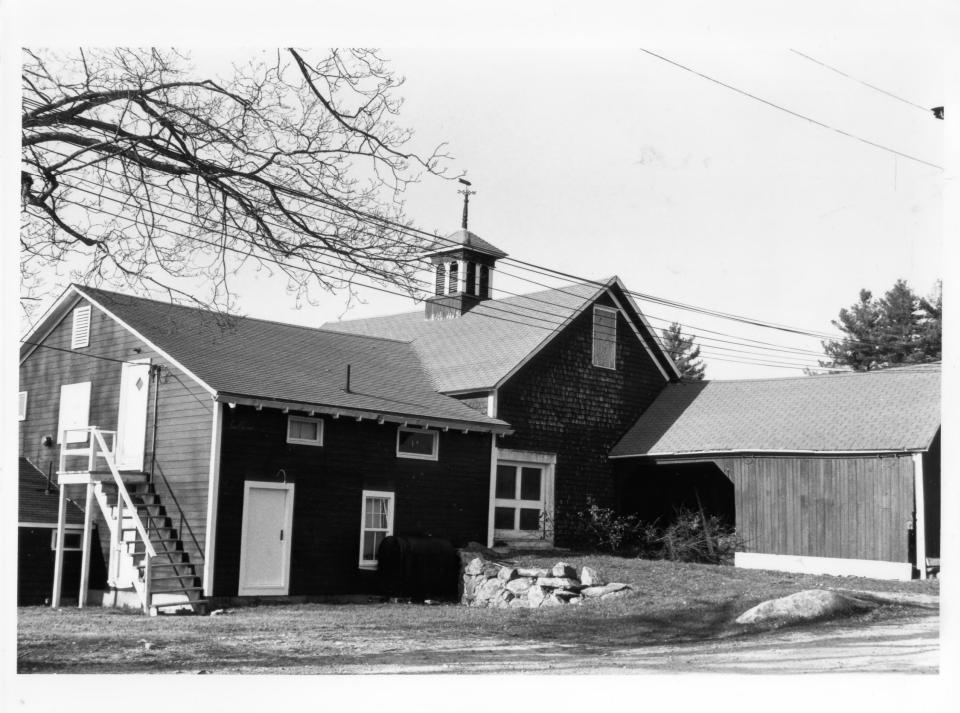

View: Tucker Barn.

Photographer: Ancelin Lynch

Date: 1981

Negative at: Rhode Island Historical Preservation Commission

150 Benefit Street

Providence, Rhode Island

View: Hopkins Farm.

Photographer: Ancelin Lynch