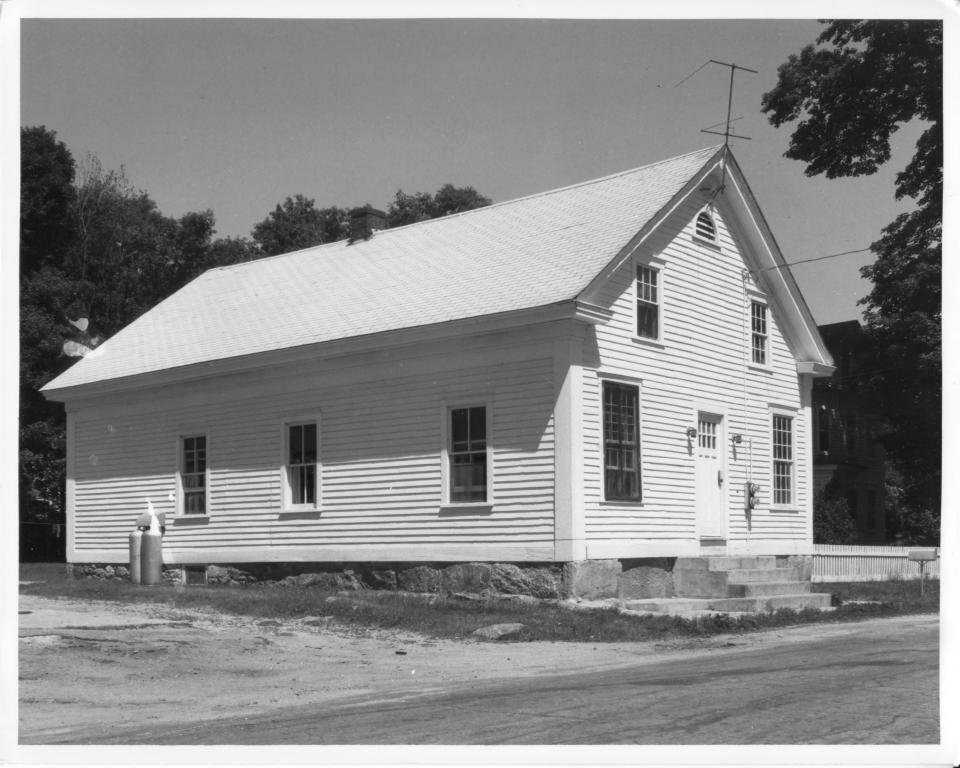

View: South Foster Union Chapel/Hopkins Mills Union Church

Photographer: Ancelin Lynch

Date: 1981

Negative at: Rhode Island Historical Preservation Commission

150 Benefit Street

Providence, Rhode Island

View: Henry Davis Store.