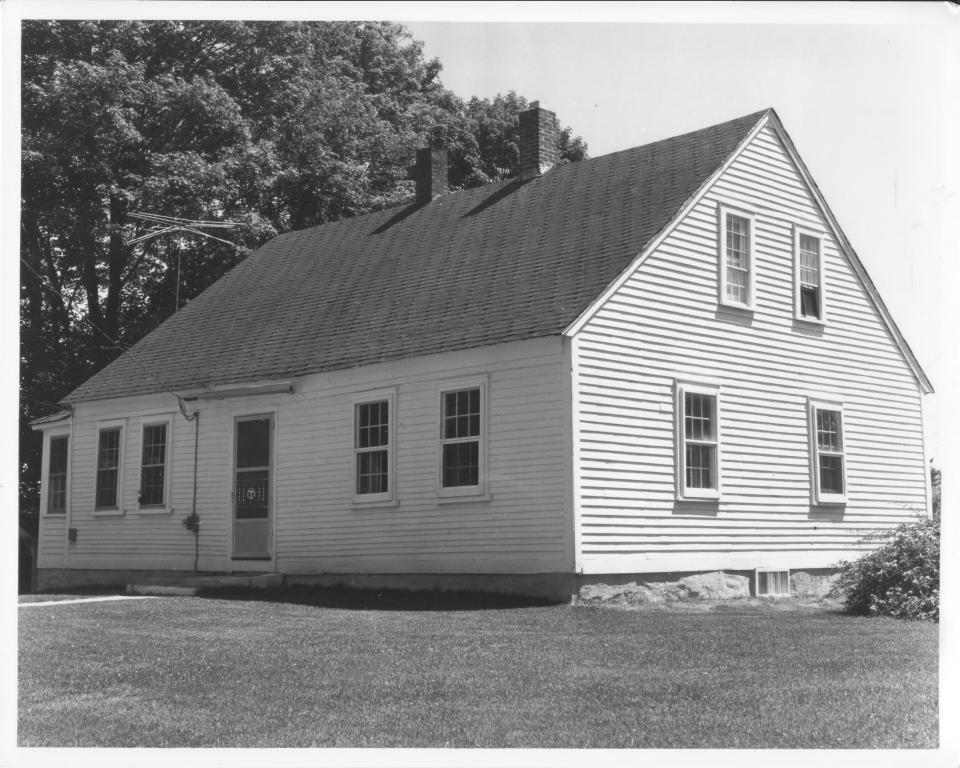

Date: 1981

Negative filed: Rhode Island Historical Preservation Commission

150 Benefit Street

Providence, Rhode Island

View: Nathaniel Stone House.

Photographer: Ancelin Lynch

Date: 1981

Negative at: Rhode Island Historical Preservation Commission

150 Benefit Street

Providence, Rhode Island

View: Henry Davis House

Photographer: Ancelin Lynch

Date: 1981

Negative at: Rhode Island Historical Preservation Commission

150 Benefit Street

Providence, Rhode Island