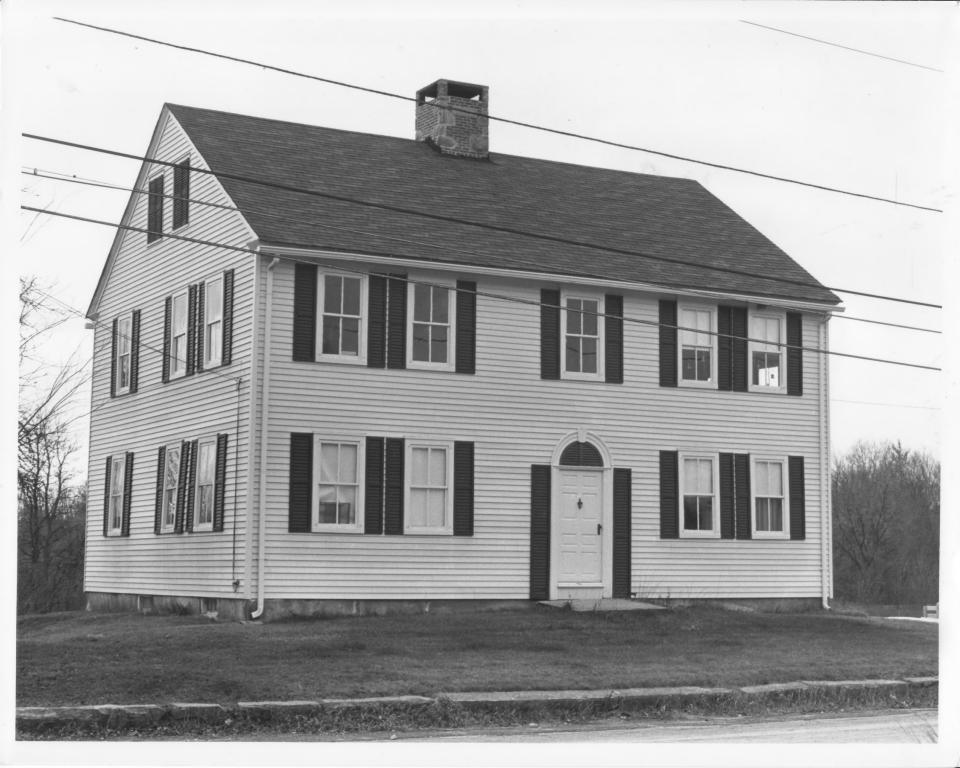

Date: 1981

Negative filed: Rhode Island Historical Preservation Commission

150 Benefit Street

Providence, Rhode Island

View: Nathaniel Stone House.

Photographer: Ancelin Lynch

Date: 1981

Negative at: Rhode Island Historical Preservation Commission

150 Benefit Street

Providence, Rhode Island

View: Henry Davis House

Photographer: Ancelin Lynch

Date: 1981

Negative at: Rhode Island Historical Preservation Commission

150 Benefit Street

Providence, Rhode Island