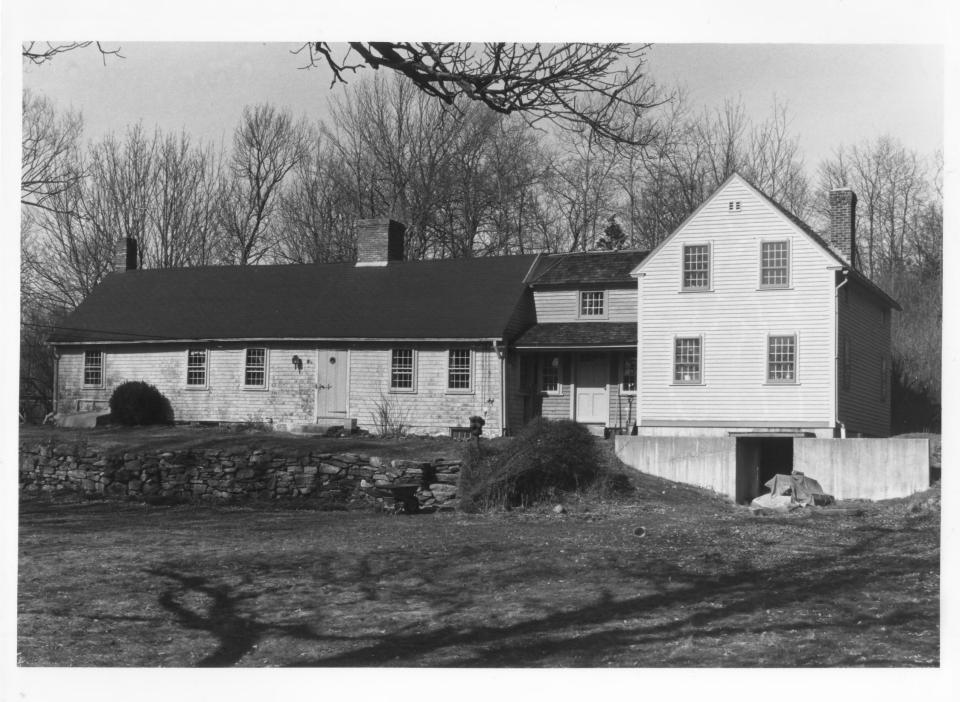

Photgrapher: Ancelin Lynch

Date: 1981

Negative filed at: Rhode Island Historical Preservation

Commission

150 Benefit Street

Providence, Rhode Island

View: Ezekial Hopkins-William Potter House.

Photographer: Ancelin Lynch

Date: 1981

Negative filed: Rhode Island Historical Preservation Commission

150 Benefit Street

Providence, Rhode Island

View: Nathaniel Stone House.

Photographer: Ancelin Lynch

Date: 1981

Negative at: Rhode Island Historical Preservation Commission