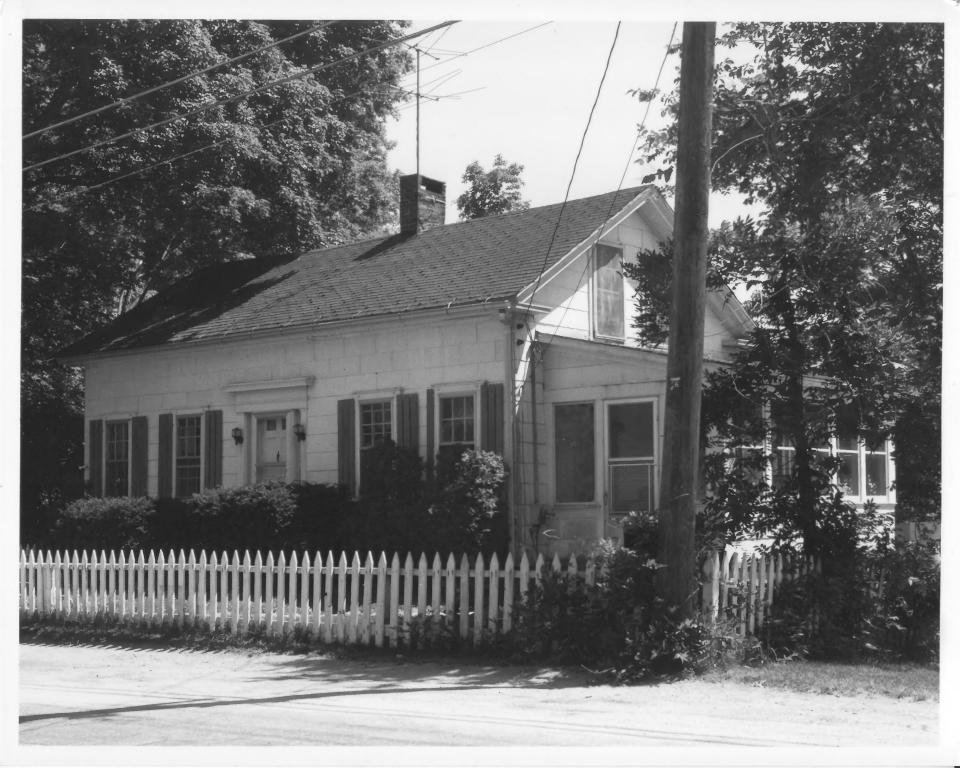

150 Benefit Street

Providence, Rhode Island

View: Cyrus Arnold House.

Photographer: Ancelin Lynch

Date: 1981

Negative at: Rhode Island Historical Preservation Commission

150 Benefit Street

Providence, Rhode Island