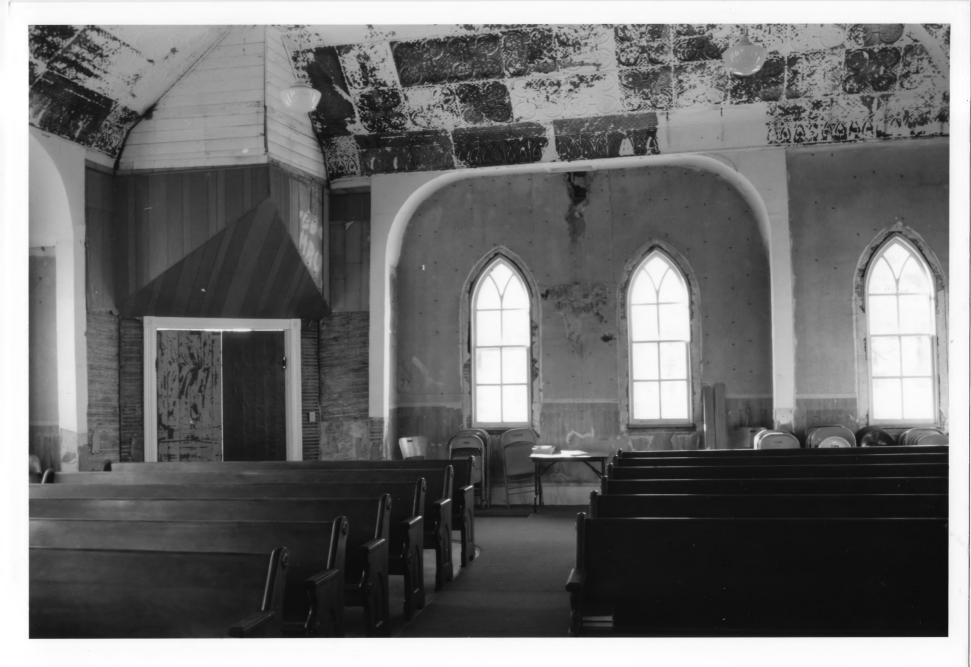

LOOKING NORTH WEST

TRONDHJEM NORWEGIAN LUTHERAN CHURCH RICE CO., MN 013810 - 44

013810-4A

```
TRONDHJEM NORWEGIAN LUTHERAN CHURCH
8501 GARFIELD AUE, WEBSTER ! WHEAHLAND TWPS
RICE CO, MN
DAVID C ANDERSON
OCT. 2000
MN HISTORICAL SOCIETY, 345 KEIlogg BLUDW, ST PAUL, MN 55102
INTERIOR, MAIN ENTRANCE
LOOKING WEST
```