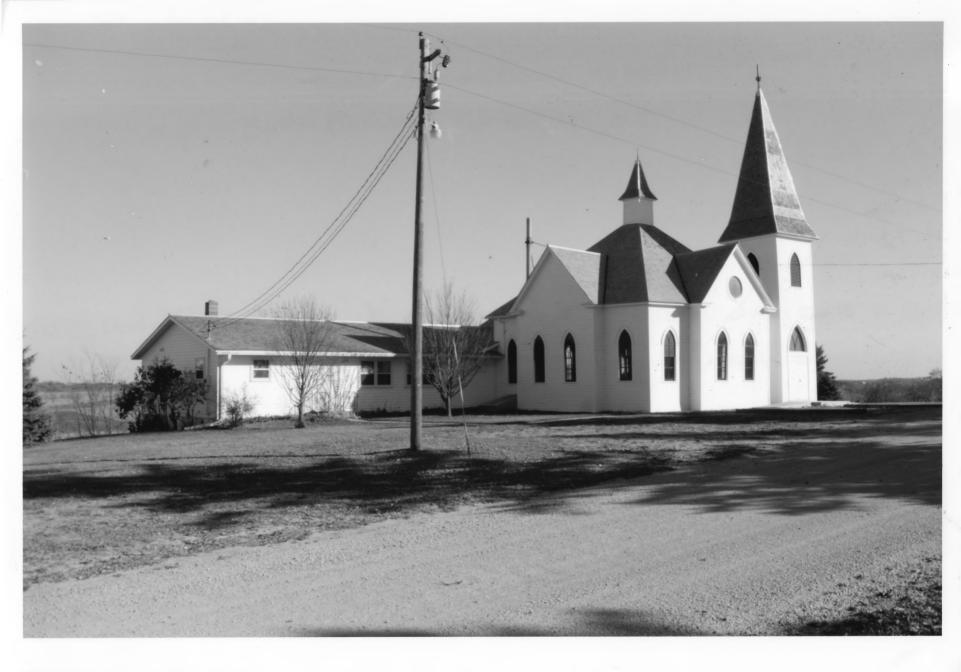

LOOKING SOUTH EAST

TRONDHJEM NOR WEGIAN LUTHERAN CHURCH RICE CO., MN 013810, 9A

013810- 9A

TROND HJEM NORWEGIAN LUTHERAN CHURCH 8501 GARFIELD AVE, WEBSTERS WHEATLAND TWPS RICE CO., MN

DAVID C. ANDERSON

OCT 2000

MN HISTORICAL SOCIETY, 345 KENDIGG BLUG W., ST PAUL, MN 55102 CHURCH LOOKING SOUTH

TRONDHSEM NORWEGIAN LUTHERAN CHURCH RICE CO., MN 013810 - 124

013810-12A

```
TEONDHJEM NORWEGIAN LUTHERAN CHURCH
8501 GARFIELD AVE, WEBSTER & WHEATLAND TWPS
RKC CO., MN
DAVID C. ANDERSON
OCT 2000
MN HISTORICAL SOCIETY, 345 KEILOJS BLUD W., ST DAUG MN 55102
CEMETERY
```