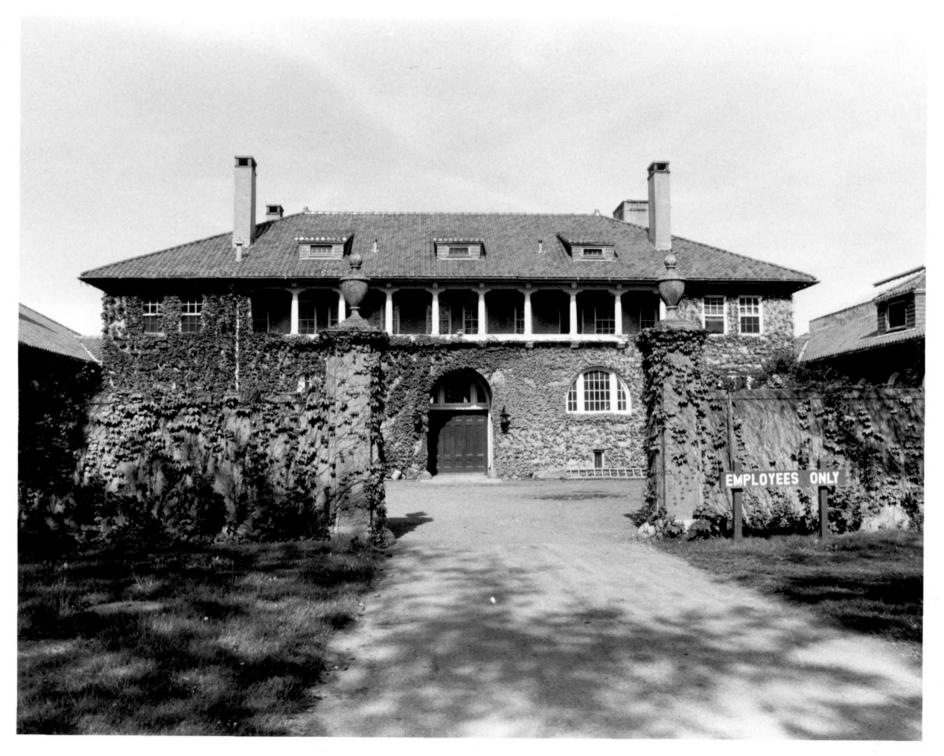

Eolia - The Harkness Estate

Support complex, view east

6

Waterford, Connecticut

Mary McCahon Photo, 6/85

Negative filed with Conn.

(Harkness State Park/Camp Harkness)

Eolia - The Harkness Estate