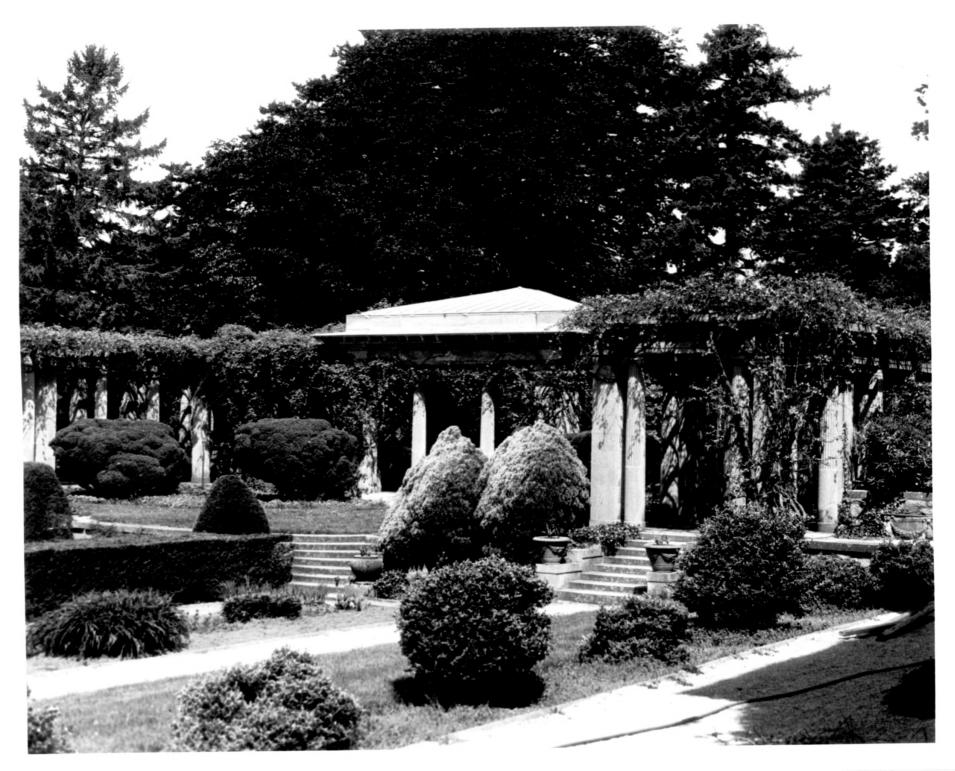

Folia - The Harkness Estate

Negative filed with Conn. Hist. Comm., Hartford

Pergola, west garden, view north

(Harkness State Park/Camp Harkness)
Waterford, Connecticut
Mary McCahon Photo, 6/85

Negative filed with Conn. Hist. Comm., Hartford