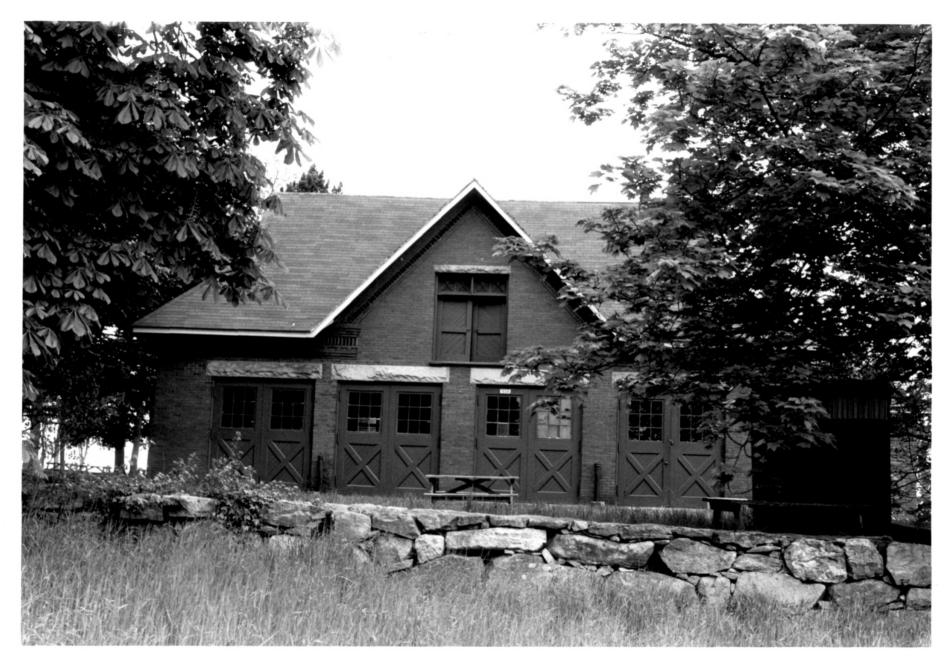

## Waterford, Connecticut Mary McCahon Photo, 6/85

(Harkness State Park/Camp Harkness)

Negative filed with Conn. Hist. Comm., Hartford

Brick barn, view south

Eolia - The Harkness Estate

+8

Waterford, Connecticut