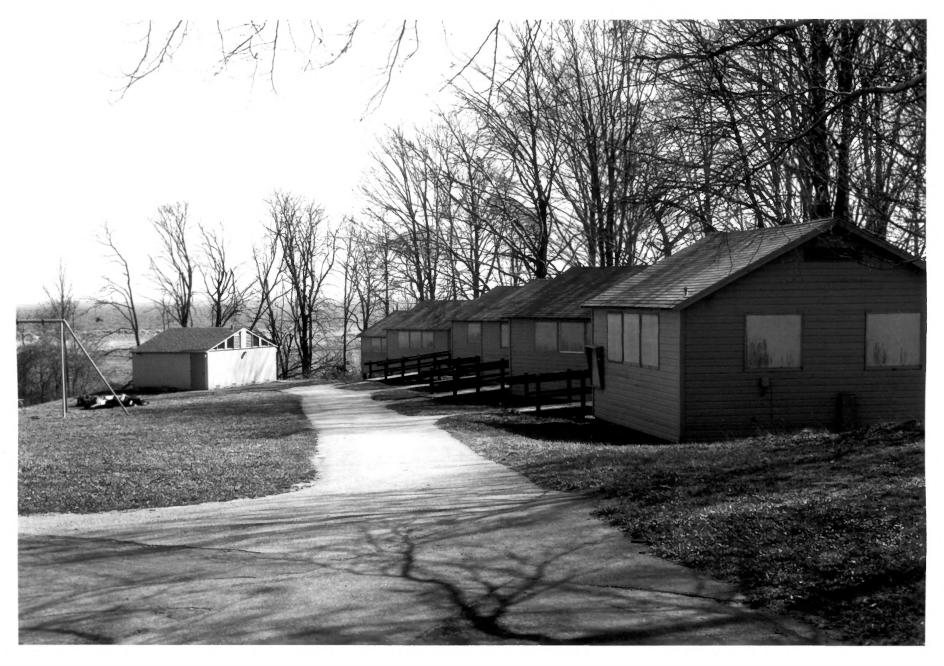

```
Eolia - The Harkness Estate
(Harkness State Park/Camp Harkness)
Waterford, Connecticut
HRC Photo, 3/86
Negative filed with Conn.
    Hist. Comm., Hartford
Typical camper cabins and shower
building, view south
```