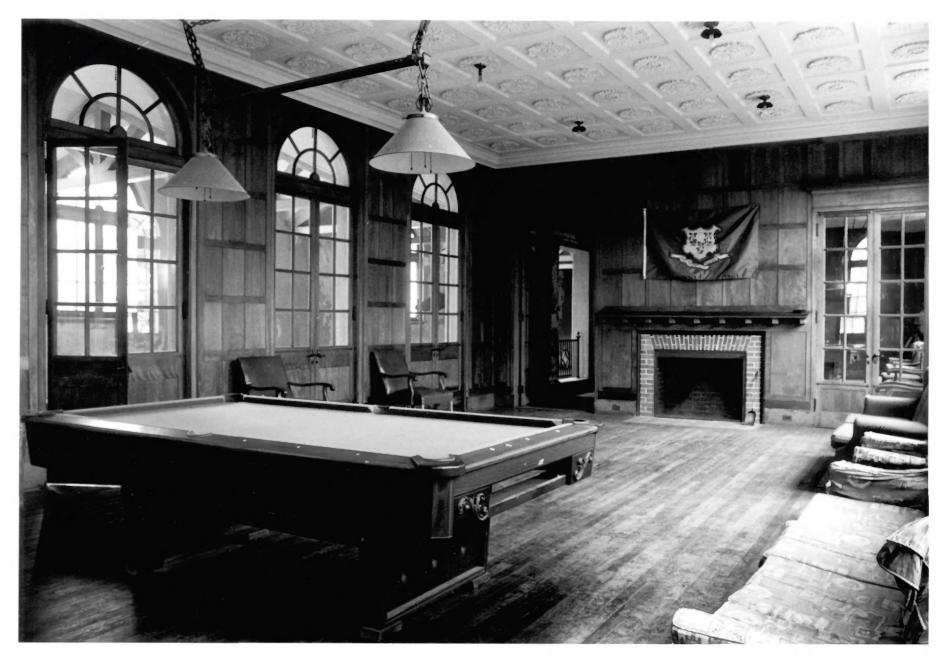

Harkness Estate



Hist. Comm., Hartford North elevation, mansion,

view south

Mary McCahon Photo, 6/85 Negative filed with Conn.



Negative filed with Conn. Hist. Comm., Hartford

Mary McCahon Photo, 6/85

Entrance hall, view north



Mary McCahon Photo, 6/85
Negative filed with Conn.
Hist. Comm., Hartford

(Harkness State Park/Camp Harkness)

Eolia - The Harkness Estate

Music room, view south

4



(Harkness State Park/Camp Harkness)
Waterford, Connecticut
Mary McCahon Photo, 6/85

Folia - The Harkness Estate

Negative filed with Conn. Hist. Comm., Hartford

Pergola, west garden, view north



(Harkness State Park/Camp Harkness)
Waterford, Connecticut
Mary McCahon Photo, 6/85

Negative filed with Conn. Hist. Comm., Hartford

Eolia - The Harkness Estate

Support complex, view east

6



Waterford, Connecticut

Mary McCahon Photo, 6/85

Negative filed with Conn.

(Harkness State Park/Camp Harkness)

Eolia - The Harkness Estate

Billiard room, support complex, view northeast

Hist. Comm., Hartford



## Waterford, Connecticut Mary McCahon Photo, 6/85

(Harkness State Park/Camp Harkness)

Negative filed with Conn. Hist. Comm., Hartford

Brick barn, view south

Eolia - The Harkness Estate

+8



Waterford, Connecticut

Mary McCahon Photo, 6/85

Negative filed with Conn.

(Harkness State Park/Camp Harkness)

Folia - The Harkness Estate

Greenhouses, view northeast #9

Hist. Comm., Hartford



```
(Harkness State Park/Camp Harkness)
Waterford. Connecticut
Mary McCahon Photo, 6/85
Negative filed with Conn.
    Hist. Comm., Hartford
```

Eolia - The Harkness Estate

Farmhouse,