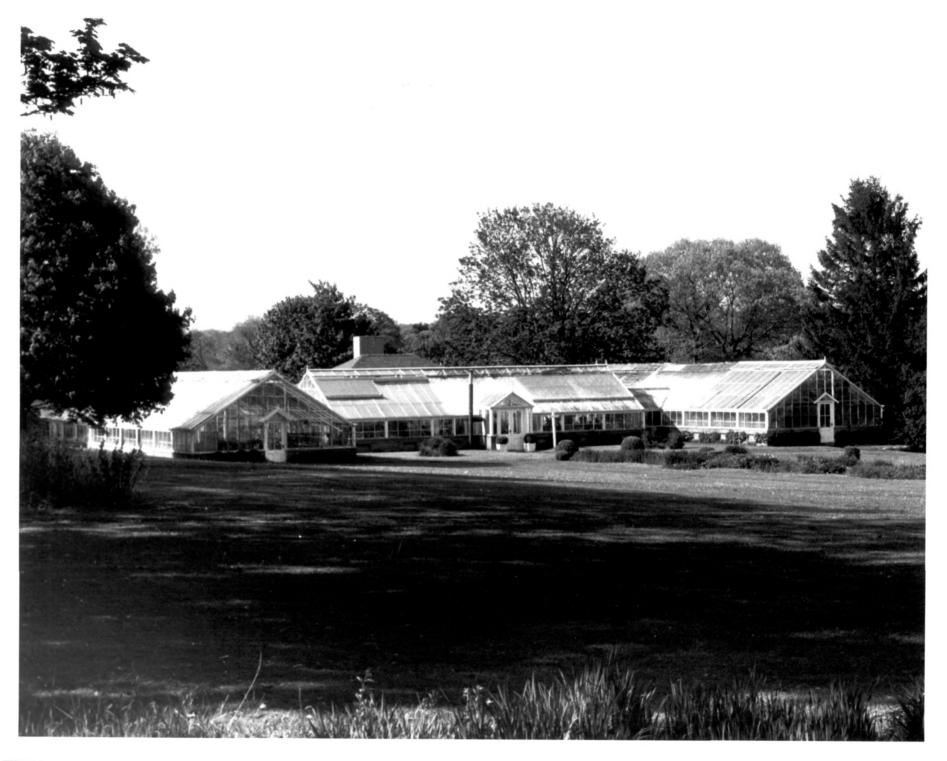

Mary McCahon Photo, 6/85

Negative filed with Conn.

(Harkness State Park/Camp Harkness)

Folia - The Harkness Estate

Greenhouses, view northeast #9

Hist. Comm., Hartford

```
(Harkness State Park/Camp Harkness)
Waterford. Connecticut
Mary McCahon Photo, 6/85
Negative filed with Conn.
    Hist. Comm., Hartford
```