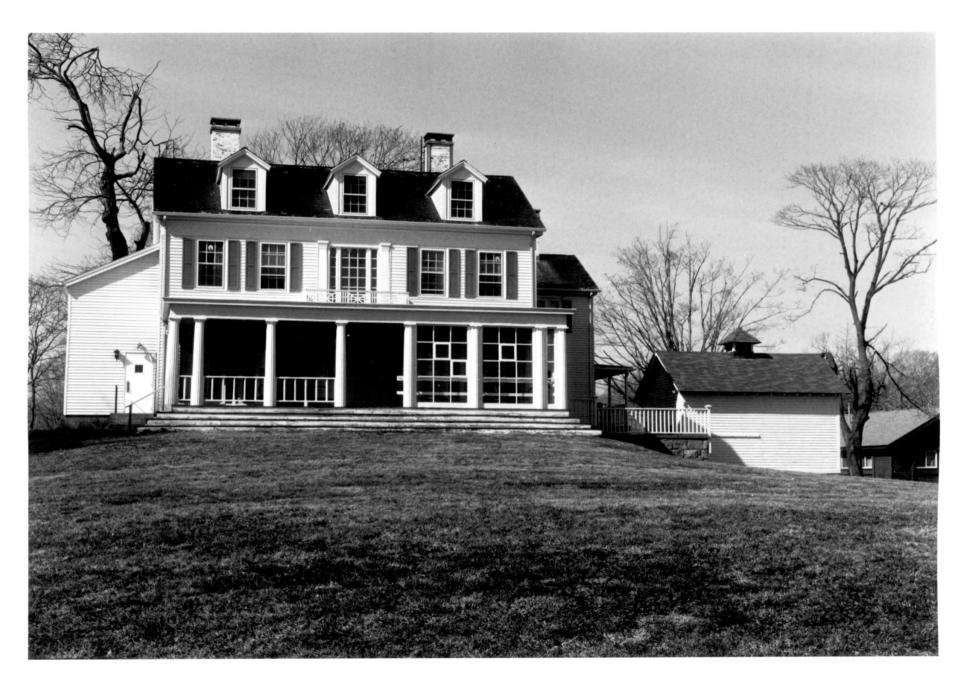

Negative filed with Conn. Hist. Comm., Hartford

HRC Photo, 3/86

Rogers House, view north

(Harkness State Park/Camp Harkness) Waterford, Connecticut

Negative filed with Conn. Hist. Comm., Hartford

HRC Photo, 3/86