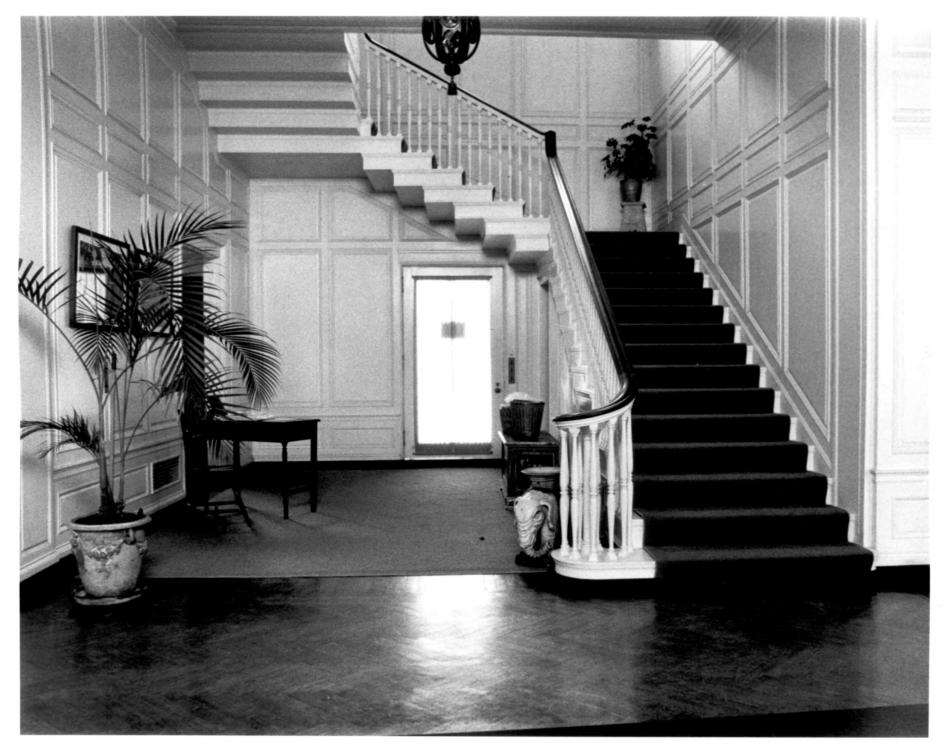

Hist. Comm., Hartford North elevation, mansion,

view south

Mary McCahon Photo, 6/85 Negative filed with Conn.

Negative filed with Conn. Hist. Comm., Hartford

Mary McCahon Photo, 6/85

Entrance hall, view north