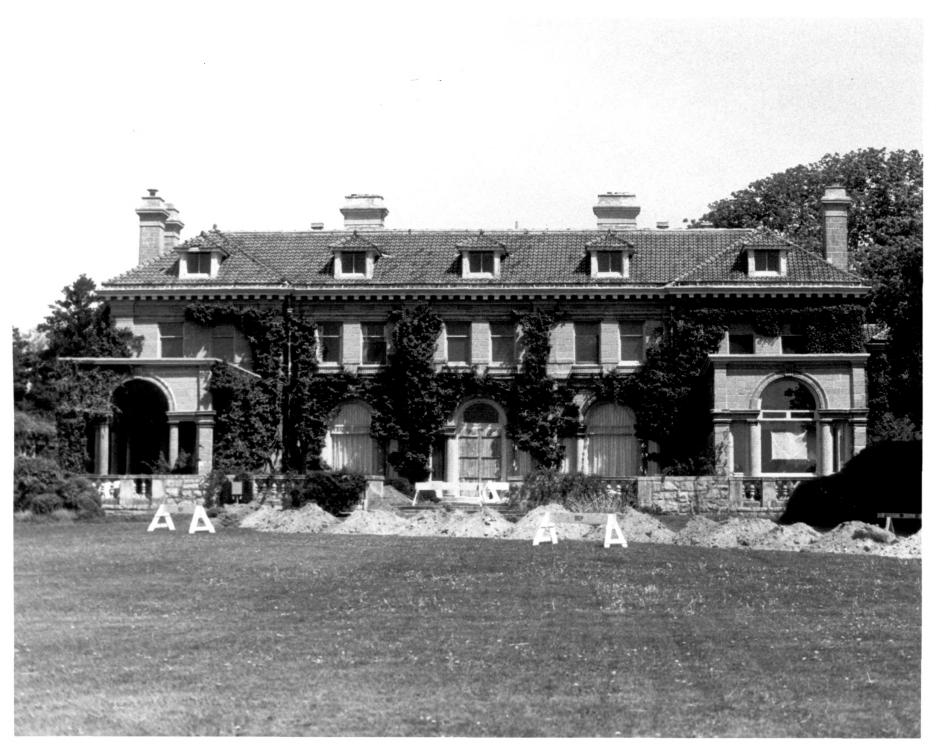

Waterford, Connecticut

Mary McCahon Photo, 6/85

Negative filed with Conn.

(Harkness State Park/Camp Harkness)

South (seaside) elevation, mansion, view north

Hist. Comm., Hartford

Eolia - The Harkness Estate