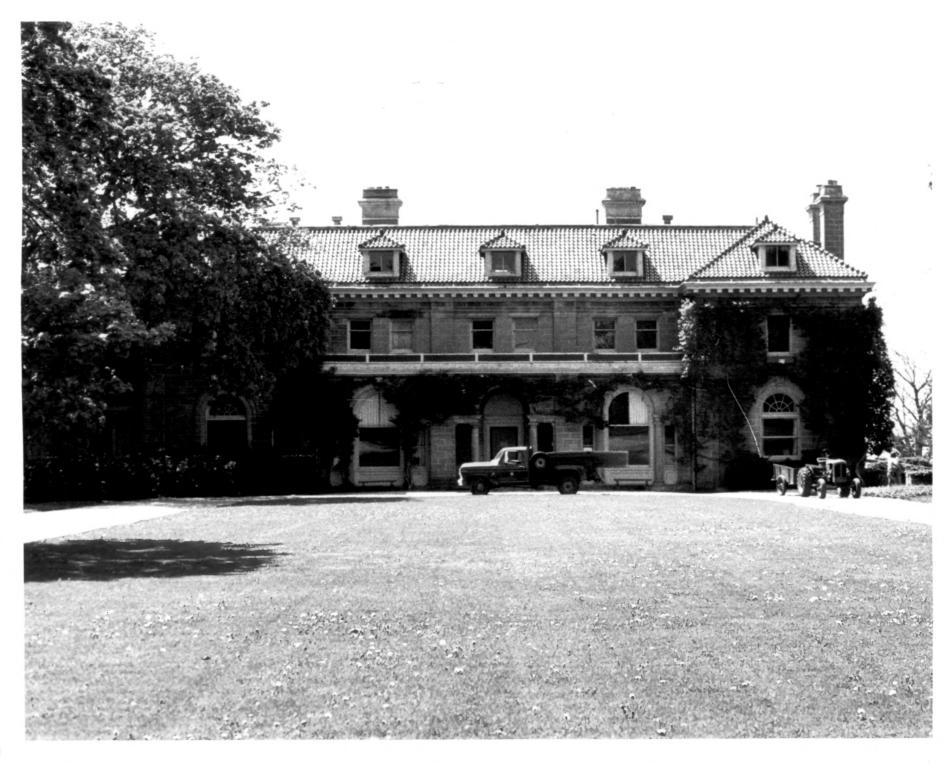

Hist. Comm., Hartford North elevation, mansion,

view south

Mary McCahon Photo, 6/85 Negative filed with Conn.

Negative filed with Conn. Hist. Comm., Hartford

Mary McCahon Photo, 6/85

Entrance hall, view north