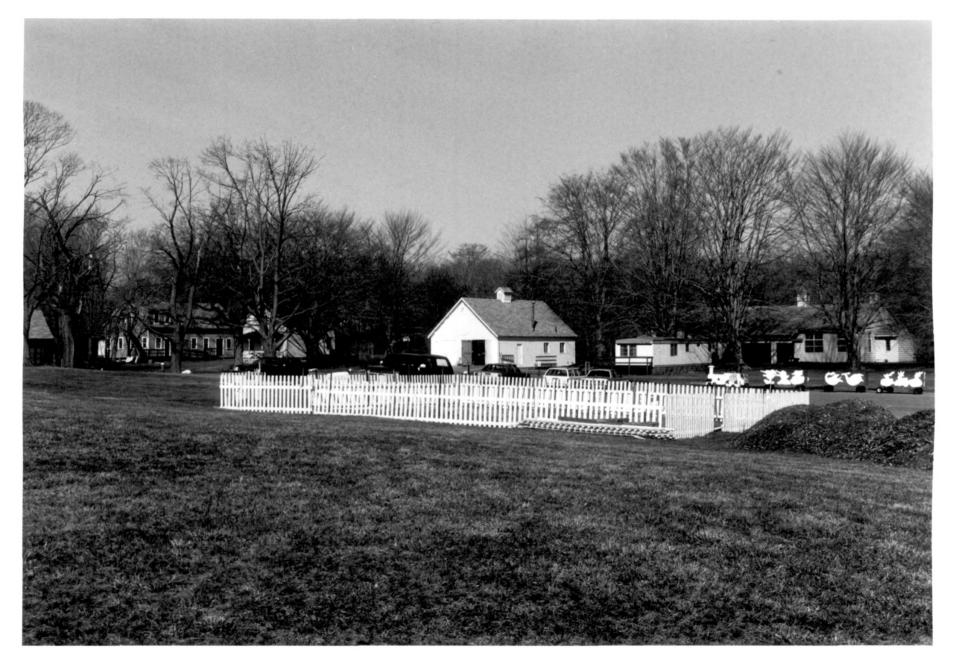

Eolia - The Harkness Estate

Farmhouse, view southwest # 10

HRC Photo, 3/86
Negative filed with Conn.
Hist. Comm., Hartford

View of Rogers house, cabins, and camp complex from mansion lawn, view northeast # 11