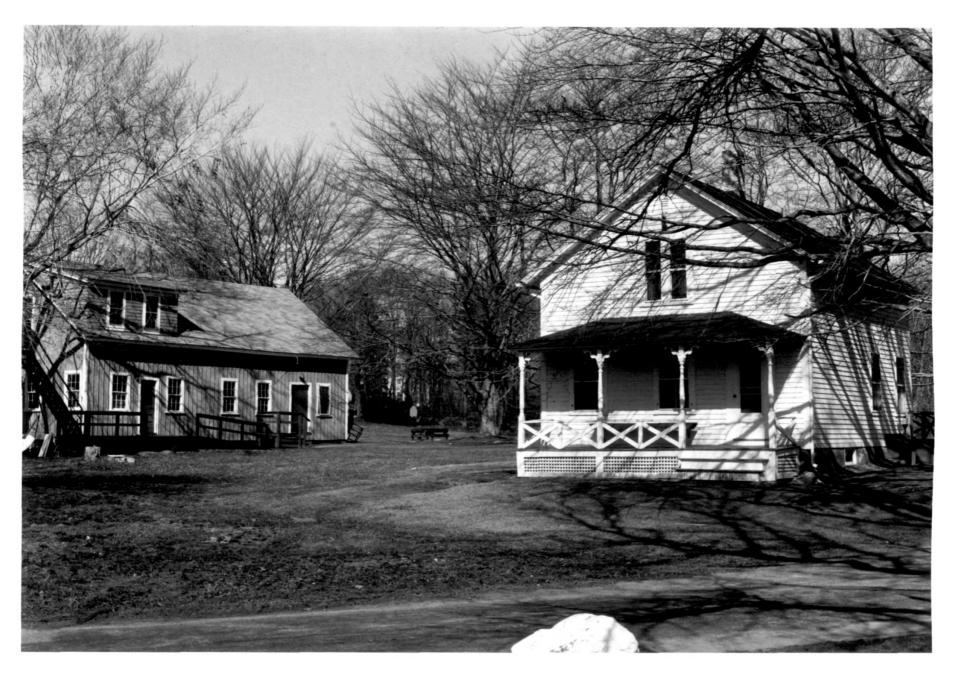

Negative filed with Conn. Hist. Comm., Hartford

HRC Photo, 3/86

Rogers House, view north

(Harkness State Park/Camp Harkness) Waterford, Connecticut

Negative filed with Conn. Hist. Comm., Hartford

HRC Photo, 3/86