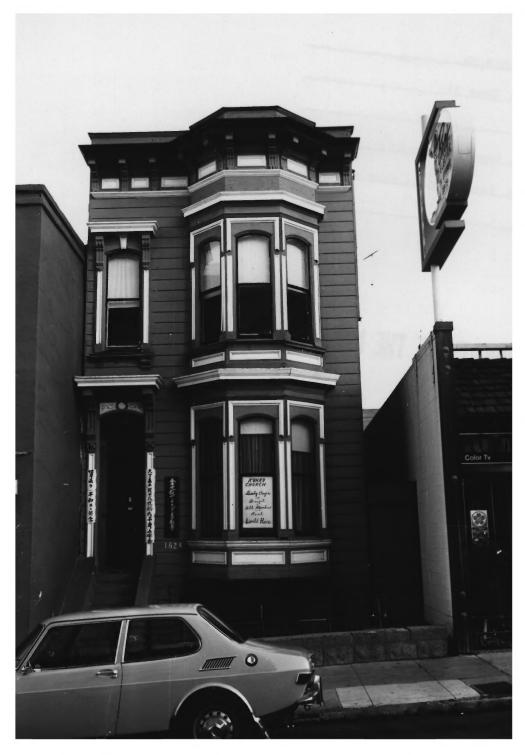

|   | UNITED STATES DEPARTMENT OF THE INTERIOR<br>NATIONAL PARK SERVICE                               | California<br>County<br>San Francisco<br>For NPS USE ONLY |          |
|---|-------------------------------------------------------------------------------------------------|-----------------------------------------------------------|----------|
|   | NATIONAL REGISTER OF HISTORIC PLACES                                                            |                                                           |          |
|   | PROPERTY PHOTOGRAPH FORM                                                                        |                                                           |          |
| S | (Type all entries - attach to or enclose with photograph)                                       | ENTRY NUMBER                                              | DATE     |
| z | 1. NAME                                                                                         | MAR 8 19/3                                                | <u> </u> |
| 0 | COMMON: 1624 Post Street, Western Addition Project Area                                         | Тwo                                                       |          |
| ⊢ | 2. LOCATION Prochard                                                                            |                                                           |          |
| υ | STREET AND NUMBER:                                                                              |                                                           |          |
|   | 1624 Post Streeto MAR 5 1973<br>CITY OR TOWN:<br>San Francisco NATIONAL                         |                                                           |          |
| R |                                                                                                 |                                                           |          |
| F | STATE:                                                                                          |                                                           | CODE     |
| S | California San Fran                                                                             | cisco                                                     | 075      |
| Z | 3. PHOTO REFERENCE                                                                              |                                                           |          |
| - | PHOTO CREDIT: James Crawford                                                                    |                                                           |          |
|   | DATE OF PHOTO: 1972                                                                             |                                                           |          |
| ш | NEGATIVE FILED AT: San Francisco Redevelopment Agency                                           |                                                           |          |
| ш |                                                                                                 |                                                           |          |
| S | 4. IDENTIFICATION<br>DESCRIBE VIEW, DIRECTION, ETC.                                             |                                                           |          |
|   |                                                                                                 |                                                           |          |
|   | View from the south side of Post Street looking north front or street side of 1624 Post Street. | showing the                                               |          |