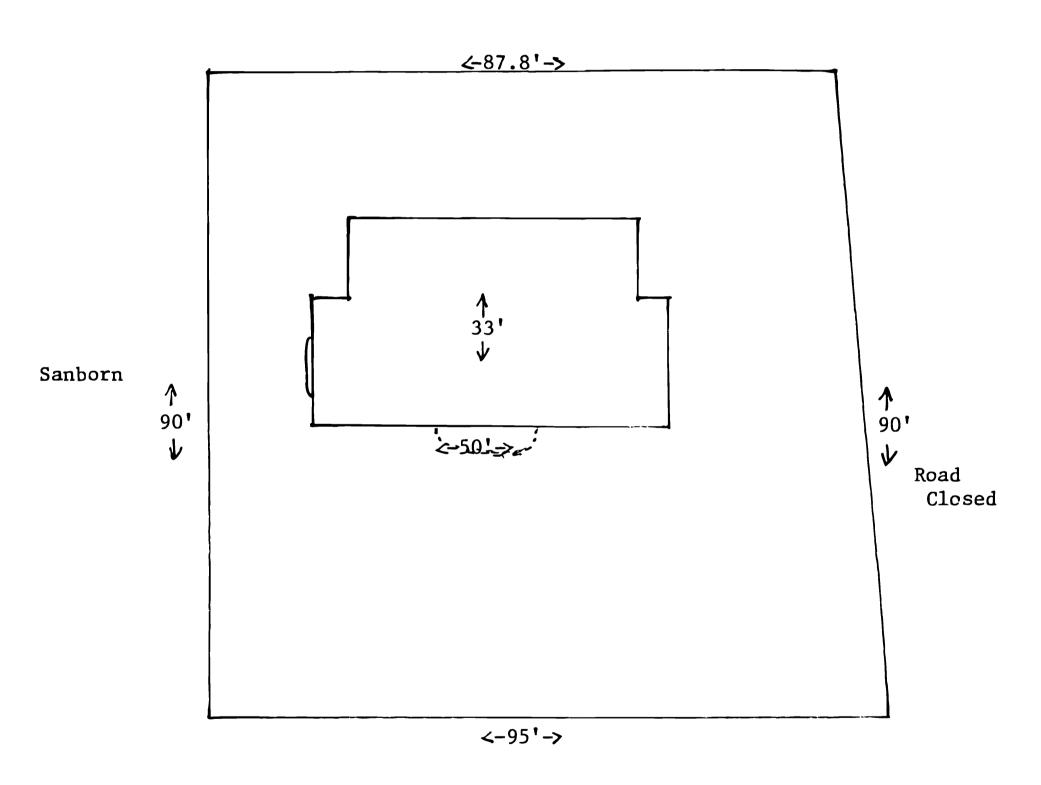

The building is on the original site, land donated by Frank L. Gerrish—an heir of Enoch Gerrish. It is bounded on the west by King Street; north and east by Sanborn Farm (originally Frank L. Gerrish) south by the road (closed to gates and bars) which ran from King Street to a brickyard siding at the rail road. Across the street is the Boscawen Congregational Church parsonage and Community Park owned by the church.

#### BOSCAWEN PUBLIC LIBRARY

Sanborn

King Street, Route 3

 $\mathcal{N}$ 

Scale 20 Feet to an inch.