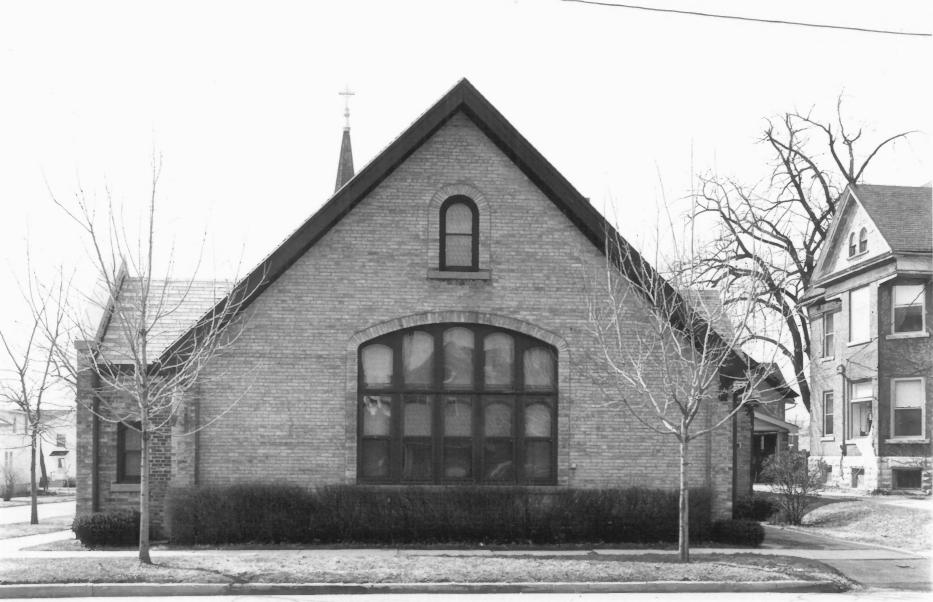

St. Paul's Episcopal Church, 413 S. 2nd St., Watertown, Jefferson Co., WI. Apr. 1979. Photo by Pat Mueller. Neg. at WI Hist. Soc.. Guild Hall. E. facade from E. Photo #4 of 4. 11 SEP 1979