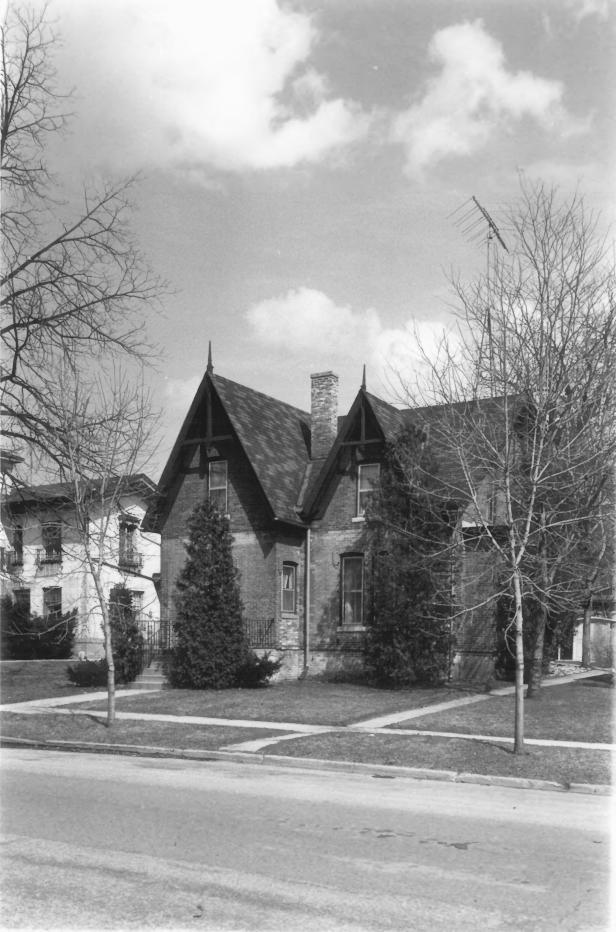

St. Paul's Episcopal Church, 413 S. 2nd St., Watertown, Jefferson Co., WI, Apr. 1979. Photo by Pat Mueller. Neg. at WI Hist. Soc. Church front from W. , Photo #1 of 4NOV 7 1979 11 SEP 1979

St. Paul's Episcopal Church, 413 S. 2nd St., Watertown, Jefferson Co., WI. Apr. 1979. Photo by Pat Mueller Neg. at WI Hist. Soc. Rectory, W. facade from WSW. Photo #2 of 4.