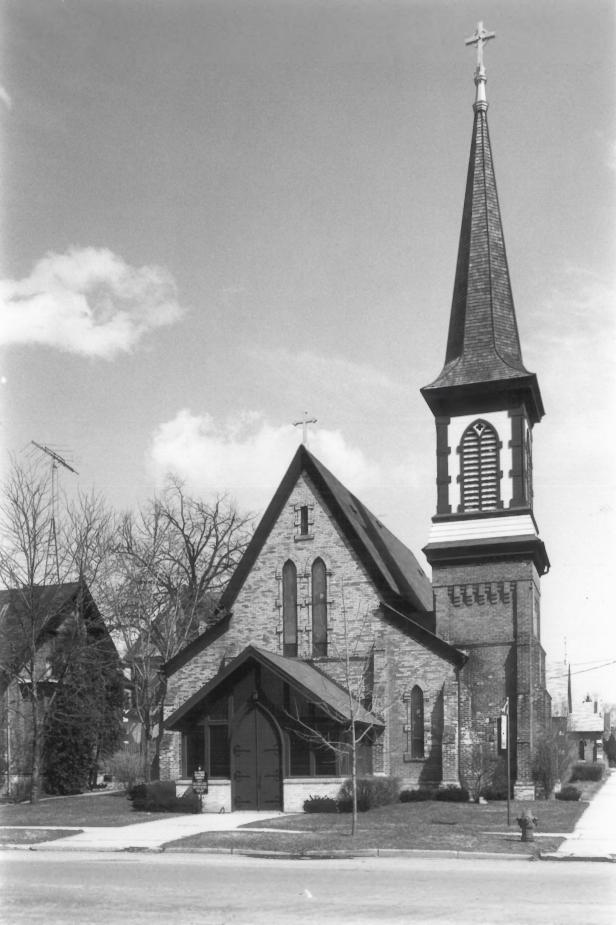

St. Paul's Episcopal Church, 413 S. 2nd St., Watertown, Jefferson Co., WI, Apr. 1979. Photo by Pat Mueller. Neg. at WI Hist. Soc. Church front from W. , Photo #1 of 4NOV 7 1979 11 SEP 1979

St. Paul's Episcopal Church, 413 S. 2nd St., Watertown, Jefferson Co., WI. Apr. 1979. Photo by Pat Mueller Neg. at WI Hist. Soc. Rectory, W. facade from WSW. Photo #2 of 4.