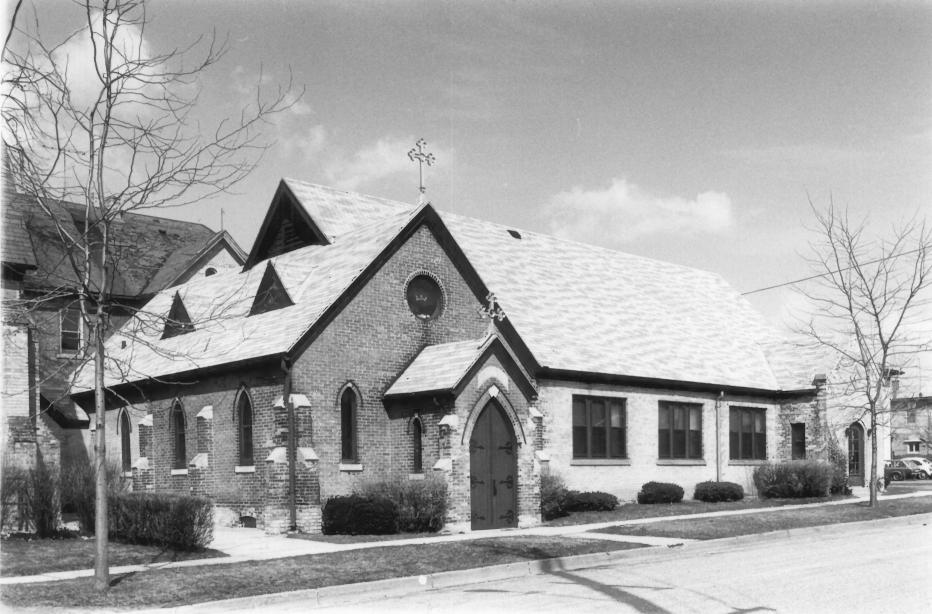

11 SEP 1979

St. Paul's Episcopal Church, 413 S. 2nd St., Watertown, Jefferson Co., WI. Apr. 1979. Photo by Pat Mueller. Neg. at WI Hist. Soc. Chapel and Guild Hall from W. Photo #3 of 4. 1 1 SEP 1979 NOV 7 1979