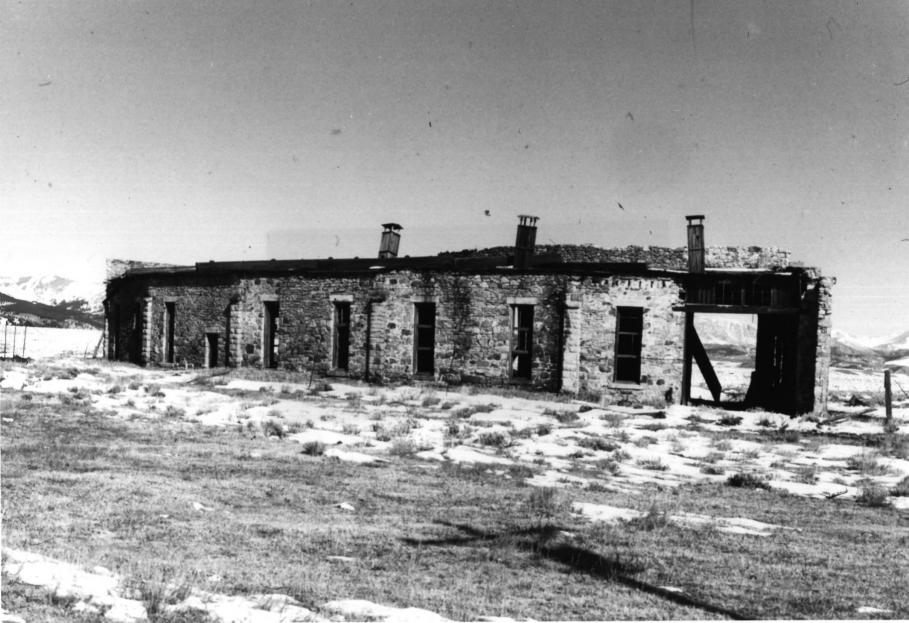

F-42673

COME ROUNDHOUSE

Photo No.: . 5 of 6

Property Name: Como Roundhouse, Railroad Depot and Hotel Complex Location: Como, Colorado Photographer/Date: Rebecca Herbst/May 1981 Negative: Colorado Preservation Office View/Camera Direction: view of roundhouse looking southwest Photo No.: 6 of 6