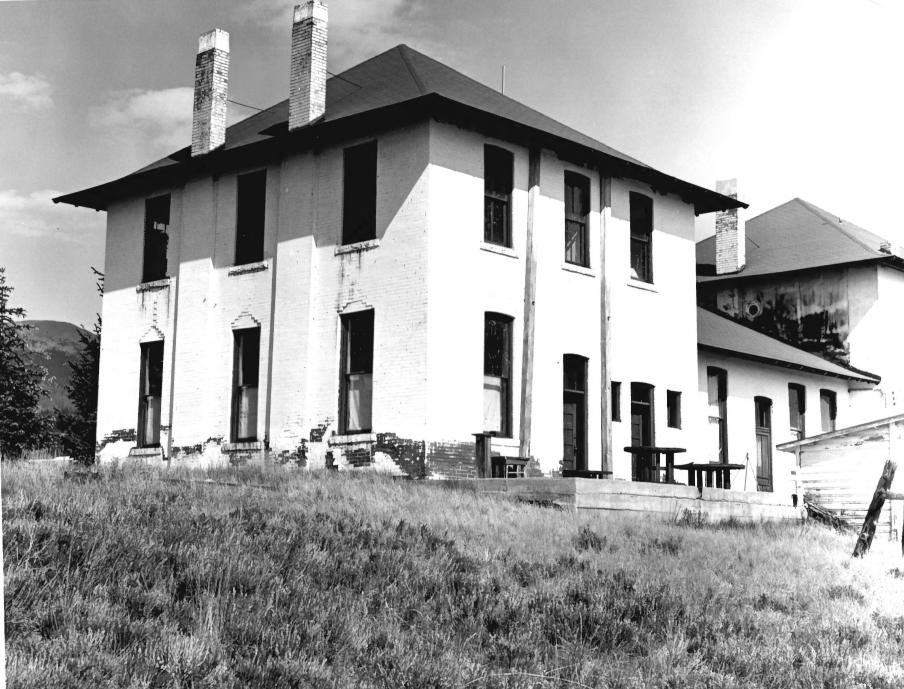

F-42673

COME ROUNDHOUSE

Photo No.: . 5 of 6

Property Name: Como Roundhouse, Railroad Depot and Hotel Complex Location: Como, Colorado Photographer/Date: Rebecca Herbst/May 1981 Negative: Colorado Preservation Office View/Camera Direction: view of roundhouse looking southwest Photo No.: 6 of 6