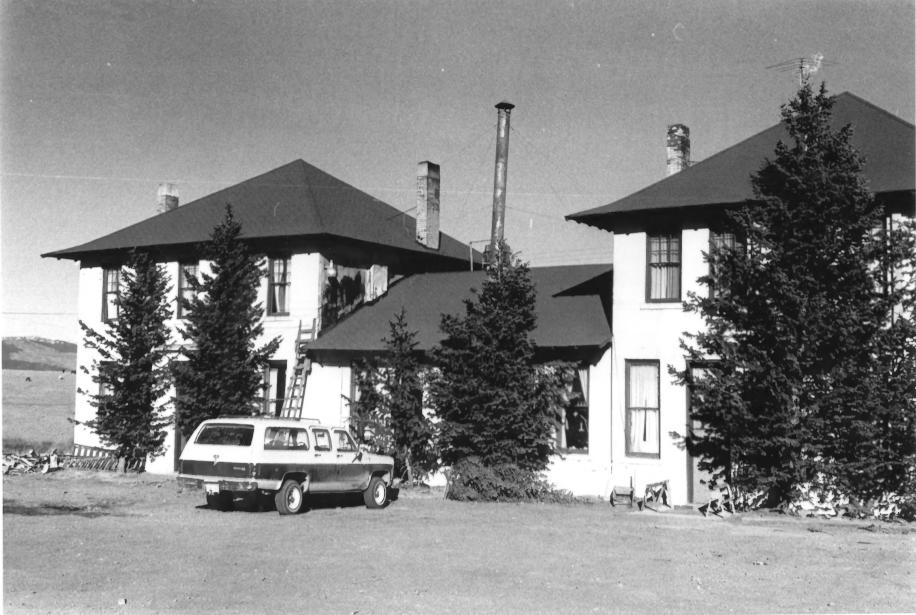

Photo No.: 1 of 6

47/01/0004

| Location:   |               | Hotel Complex<br>Lorado                    |
|-------------|---------------|--------------------------------------------|
| Photographe | er/Date:      | Rebecca Herbst/May 1981                    |
| Negative:   | Colorado      | Preservation Office                        |
|             |               | on: view of rear of hotel,<br>looking west |
| Photo No.:  | <u>2 of 6</u> |                                            |
| 11000       | 2 01 0        |                                            |