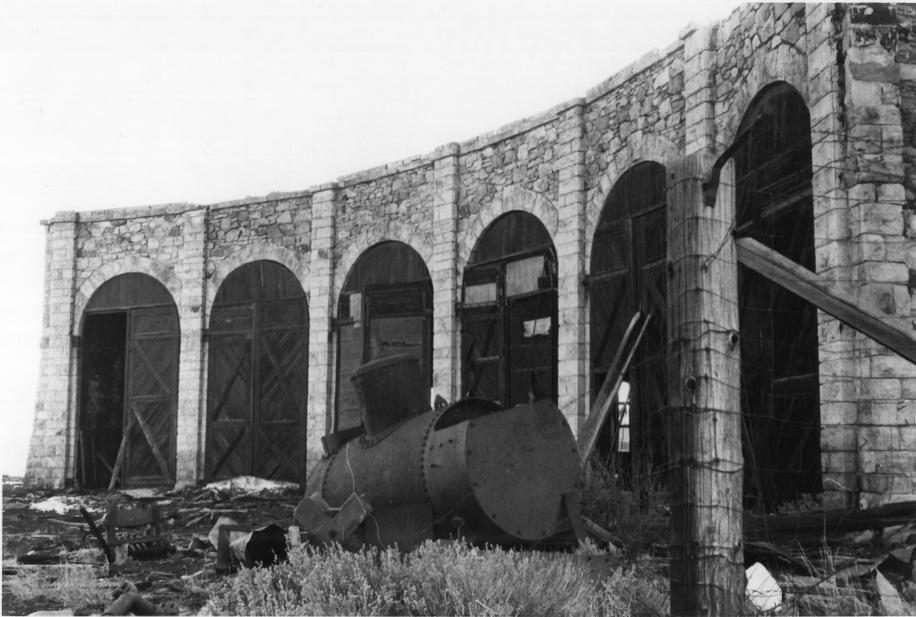

Photo No. 3 of 6

| ocation:  | and Ho<br>Como, Color | <u>tel Complex</u><br>ado                                                                                      |
|-----------|-----------------------|----------------------------------------------------------------------------------------------------------------|
|           |                       | becca Herbst/May 1981                                                                                          |
| legative: | Colorado Pr           | eservation Office                                                                                              |
| iew/Camer | a Direction:          | view of roundhouse,                                                                                            |
|           |                       | looking north                                                                                                  |
| hoto No.  | 4 of 6                |                                                                                                                |
|           | and the a state of    | the second s |

F-42673

COME ROUNDHOUSE

Photo No.: . 5 of 6

Property Name: Como Roundhouse, Railroad Depot and Hotel Complex Location: Como, Colorado Photographer/Date: Rebecca Herbst/May 1981 Negative: Colorado Preservation Office View/Camera Direction: view of roundhouse looking southwest Photo No.: 6 of 6