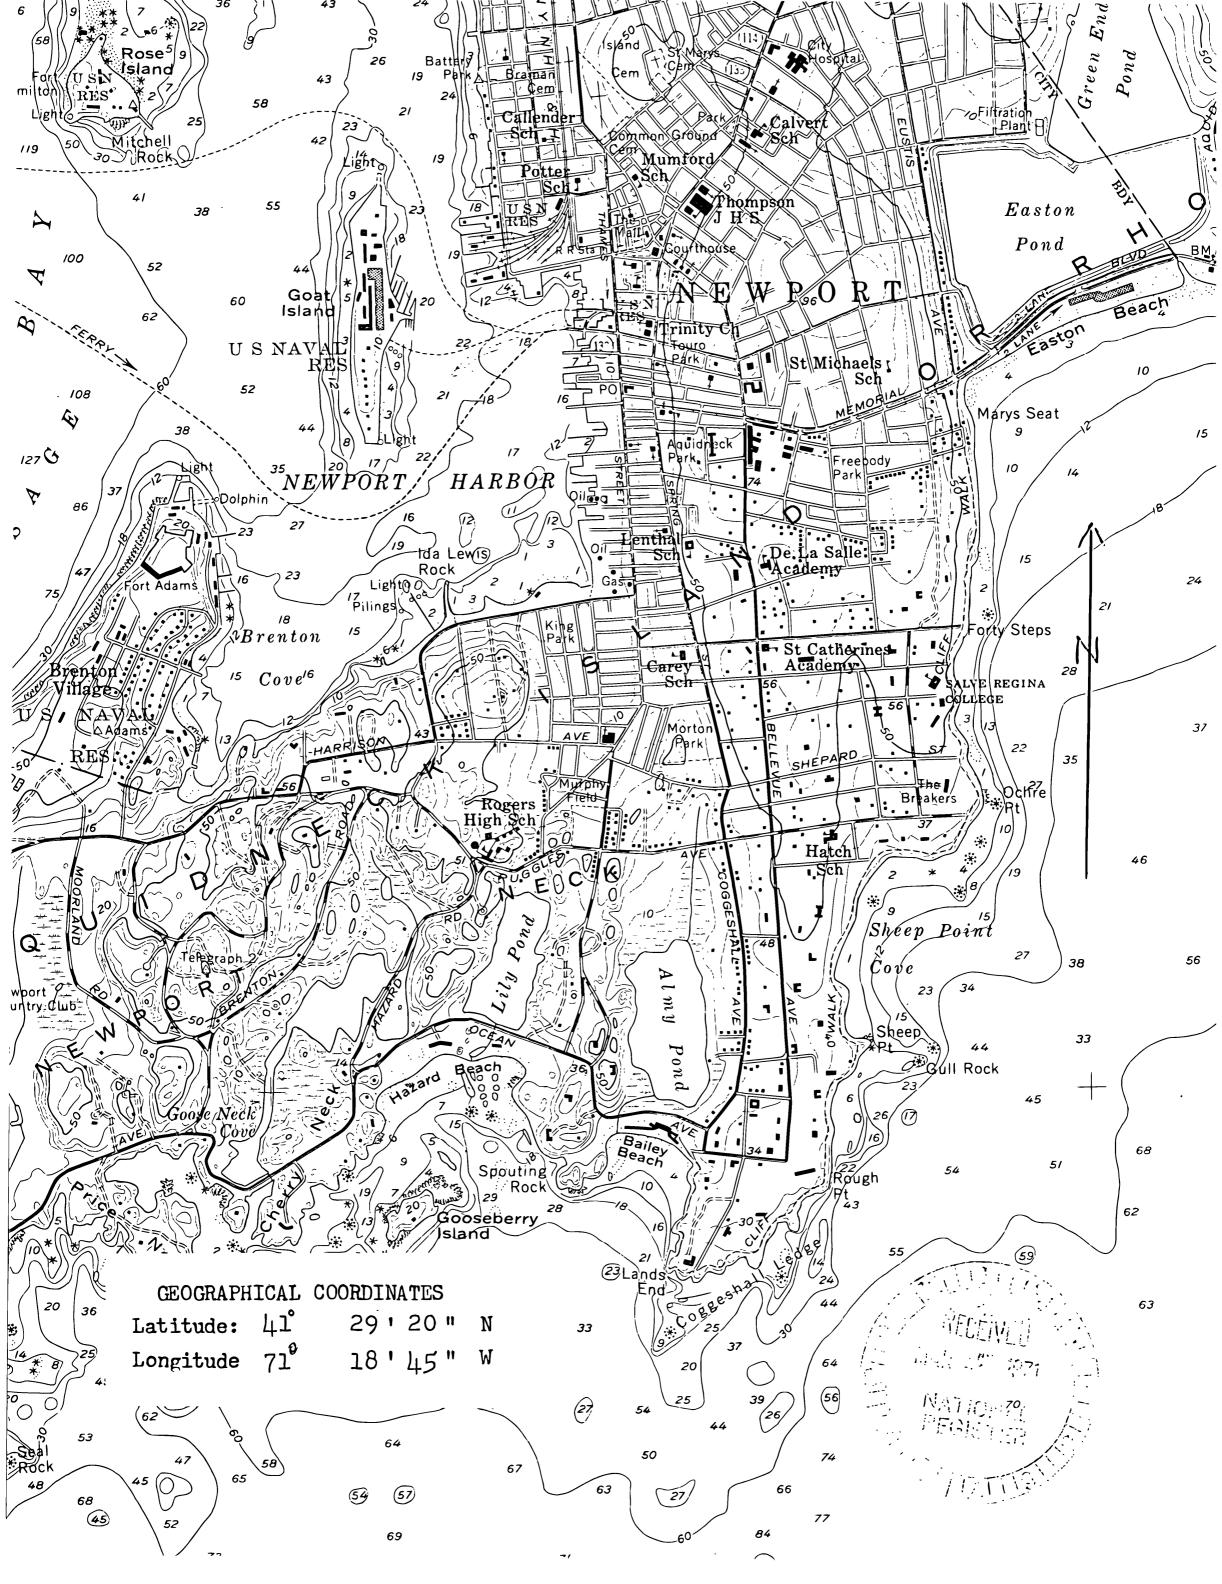

|    | Date                                                                                                                                                                                                                                                                                                                                                                        | Date February 18, 1971 |                       |                                                   |          |              |          | Date                                                                                                                                                      |                             | MIK                                  | 6 1 13 <sub>1</sub>  | / <b>i</b>      | 4      |

Date

Date



Form 10-301 (July 1969)

S

Z

## UNITED STATES DEPARTMENT OF THE INTERIOR NATIONAL PARK SERVICE

## NATIONAL REGISTER OF HISTORIC PLACES PROPERTY MAP FORM

(Type all entries - attach to or enclose with map)

| Rhode Island    |        |
|-----------------|--------|
| COUNTY          |        |
| Newport         |        |
| FOR NPS USE ONL | Y      |
| ENTRY NUMBER    | DATE   |
| 11.5,44,00 K3   | 5/6/71 |

| <u></u>                                                  | 11.5,44.00 13