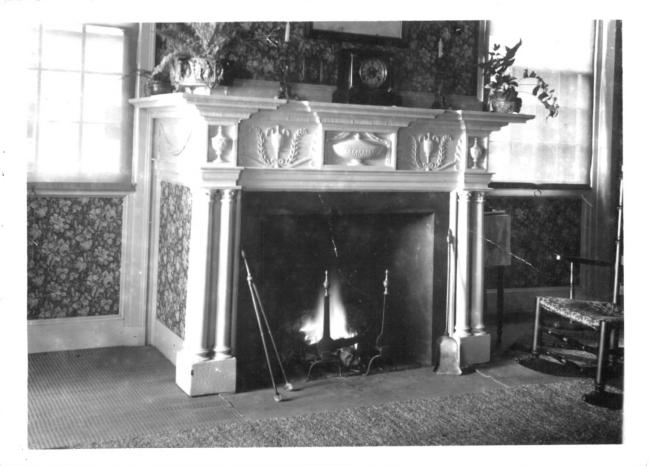

## PROPERTY PHOTOGRAPH FORM

(Type all entries - attach to or enclose with photograph)

Mantel in south parlor, done by Samuel Silliman.

is the best available.

 $\alpha$ 

Z

SEE

| STATE           |      |
|-----------------|------|
| Connecticut     |      |
| COUNTY          |      |
| Middlesex       |      |
| FOR NPS USE ONL | .Y   |
| ENTRY NUMBER    | DATE |
|                 |      |