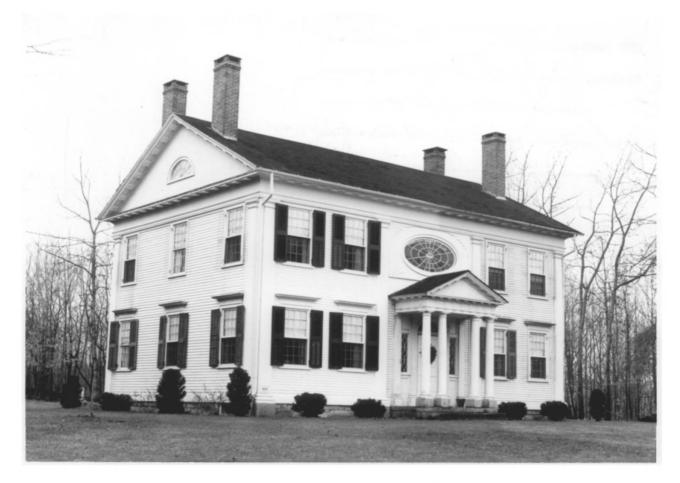

| (Type all entries - attach to or encio | ose with photograph, | NAV 9,7,1972                                       |   |
|----------------------------------------|----------------------|----------------------------------------------------|---|
| IAME                                   |                      | // <del>// // // // // // // // // // // // </del> |   |
| соммом: Dr. Pratt House                |                      | RECEIVED S                                         |   |
| AND/OR HISTORIC:                       |                      | MERCIVED 131                                       |   |
| CCATION                                |                      | APR 20 1972                                        |   |
| STREET AND NUMBER:                     |                      | [ ]                                                |   |
| Pratt Street                           |                      | NATIONAL A                                         |   |
| CITY OR TOWN:                          |                      | REGISTER S                                         |   |
| Chester                                |                      |                                                    |   |
| STATE:                                 | CODE COUNTY:         | TITICL                                             | C |
| Connecticut                            | 09 Midd              | llesex                                             | 0 |
| PHOTO REFERENCE                        |                      |                                                    |   |
| рното сверит: Susan Babbitt            |                      |                                                    |   |
| DATE OF PHOTO: Winter, 1972            | •                    |                                                    |   |
| NEGATIVE FILED AT:                     |                      |                                                    |   |
| Connecticut Historical Commissi        | on. 54 Pratt Stre    | eet, Hartford, Conn.                               |   |
| DENTIFICATION                          |                      |                                                    |   |
| DESCRIBE VIEW, DIRECTION, ETC.         |                      |                                                    |   |
| Front and south side of house,         | taken from south     | neast facing northwest.                            |   |
|                                        |                      |                                                    |   |
|                                        |                      |                                                    |   |