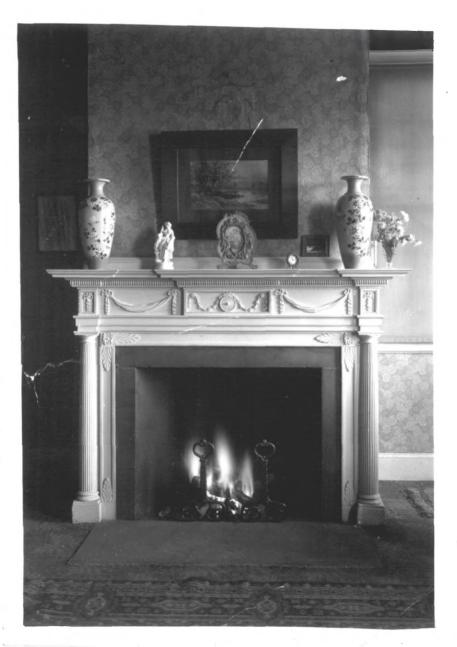

|      |                                                                                             | •    |         | NOV 4   | 362         |               |
|------|---------------------------------------------------------------------------------------------|------|---------|---------|-------------|---------------|
| 1. P | NAME                                                                                        |      |         |         | 200         |               |
|      | соммом: Dr. Pratt House                                                                     |      |         | /cs/    | RECEIVED    | · .           |
|      | AND/OR HISTORIC:                                                                            |      |         | N       | HEPEINER X  | 0             |
| 2.   | LOCATION                                                                                    |      |         | W AP    | H 20 1972   | 4             |
|      | STREET AND NUMBER:                                                                          |      | ,       | A.      | 1072        | hward<br>(Man |
|      | Pratt Street                                                                                |      |         | (0) P   | ATIONA!     | 9             |
|      | CITY OR TOWN:                                                                               |      |         | J. VE   | GIST        | 7             |
|      | Chester                                                                                     |      |         | (a)     |             | <i>'</i>      |
|      | STATE:                                                                                      | CODE | COUNTY: | 7       | 13/11/      | CODE          |
|      | Connecticut                                                                                 | 09   | Middl   | .esex   |             | 007           |
| 3. f | PHOTO REFERENCE                                                                             |      |         |         |             |               |
|      | рното credit: unknown                                                                       |      |         |         |             |               |
|      | date of photo: unknown                                                                      |      |         |         |             |               |
|      | NEGATIVE FILED AT:                                                                          |      |         |         |             |               |
|      | unknown                                                                                     |      |         |         |             |               |
| 4.   | IDENTIFICATION                                                                              |      |         |         | ~           |               |
|      | DESCRIBE VIEW, DIRECTION, ETC.                                                              |      |         |         |             |               |
|      | Mantel in north parlor, done by Fe The attached photograph, supplied is the best available. |      |         | owners, | though dame | aged,         |