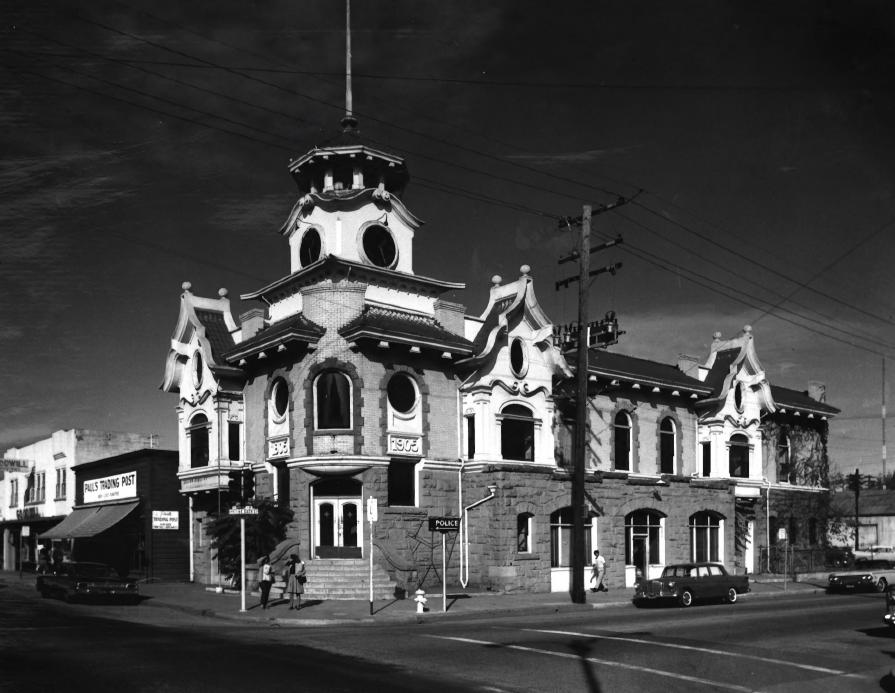

## **NAME**

HISTORIC

(Old City Hall) AND/OR COMMON

**LOCATION** CITY, TOWN

**NEGATIVE FILED AT** 

6th and Monterey Highway

VICINITY OF

COUNTY Santa Clara

## **IDENTIFICATION**

DESCRIBE VIEW, DIRECTION, ETC. IF DISTRICT, GIVE BUILDING NAME & STREET

Full view facing Northwest - Gilroy Old City Hall

STATE California