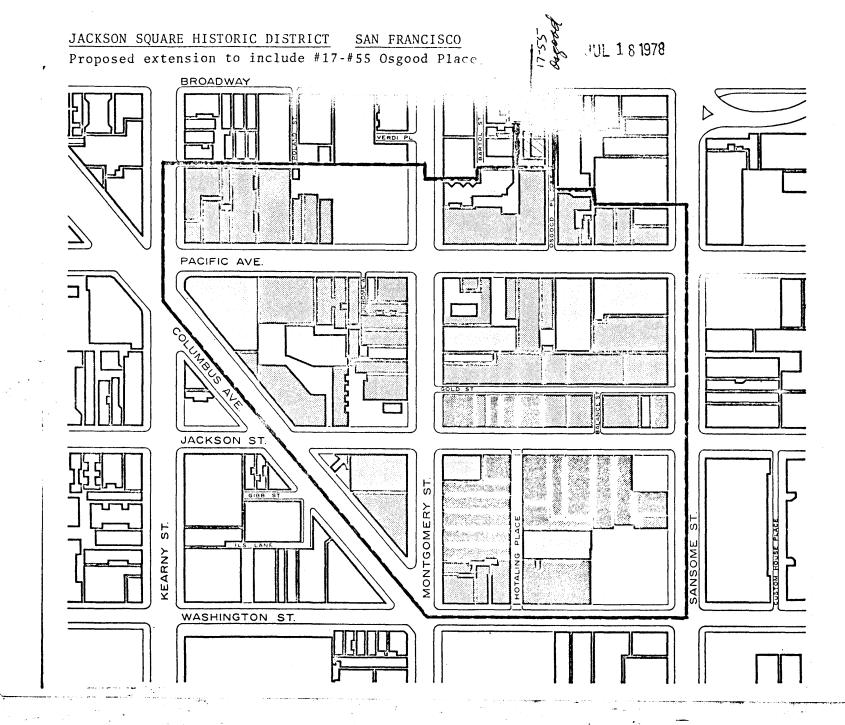

DESCRIBE THE PRESENT AND ORIGINAL (IF KNOWN) PHYSICAL APPEARANCE

The three-building group occupies the center of the west side of Osgood Place, a one block long street connecting Broadway and Pacific Avenue. This is a very narrow street, and the buildings are sited immediately adjacent to the sidewalk. The effect on the pedestrian is of a very tight urban space, obviously part of the old city. The street has a slight downgrade toward Pacific Avenue, so the building facades all have a slanting basement storey. Inside the units are small and simple. The living quarters of working class people, they most likely included a kitchen, living room and bedroom. Most of the apertments measured about 462 square feet.