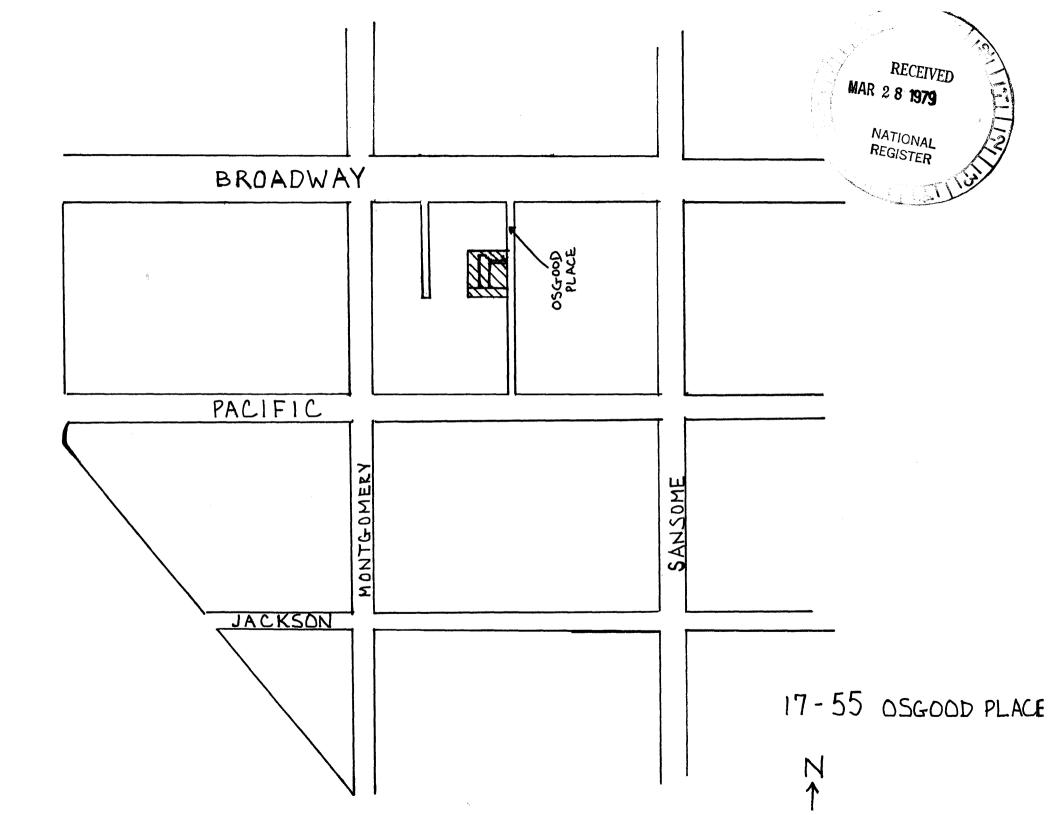

DESCRIBE THE PRESENT AND ORIGINAL (IF KNOWN) PHYSICAL APPEARANCE

The three-building group occupies the center of the west side of Osgood Place, a one block long street connecting Broadway and Pacific Avenue. This is a very narrow street, and the buildings are sited immediately adjacent to the sidewalk. The effect on the pedestrian is of a very tight urban space, obviously part of the old city. The street has a slight downgrade toward Pacific Avenue, so the building facades all have a slanting basement storey. Inside the units are small and simple. The living quarters of working class people, they most likely included a kitchen, living room and bedroom. Most of the apertments measured about 462 square feet.

17 Osgood Place: The building has a two-storey street facade, with red brick at the basement level and steel grey painted stucco covering the first and second storey. It appears that the entire building was once red brick, and that the stucco is a relatively new addition. The facade is very simple: three arched openings contain windows and a door on the ground level, and three windows with deeper arched openings are above them on the second storey. The windows themselves are set several inches behind the wall plane and painted white, and their sills project from the wall plane. A shallow projecting cornice strip is the only other interruption to this very simple facade. The door is of painted wood, with a single diamond window. The windows are double hung, four over four panes, and appear to be very dld. It is more difficult to date the exterior door, although it is probably relatively new. .

The central building in the group is 25-47 Osgood Place. This threestorey structure has a carefully designed symmetrical brick street

UNITED STATES DEPARTMENT OF THE INTERIOR NATIONAL PARK SERVICE

The street facade of 55 Osgood Place is also three storeys, with a red brick basement level and three upper floors covered in yellow painted stucco. Broken portions of stucco indicate that the entire facade was originally brick. The basement has an arched wooden double door at two steps below street level, made of diagonally set boards, with a diamond-shaped window in each door. A deep row of curved brickwork adorns the top of this door opening, and a basement grilled window receives a similar brick lintel treatment. There are two double hung windows with arched wall openings on the ground floor and each of the two upper storeys. The entry door, to the right of the ground floor windows, is set back from the facade and is reached through an arched opening which is decorated with a keystone and a cornice in relief. This relief ornament is stuccoed and painted like most of the facade, and it can be assumed that brickwork will be found beneath. Four masonry steps lead to the door, and in the landing the UNITED STATES DEPARTMENT OF THE INTERIOR NATIONAL PARK SERVICE