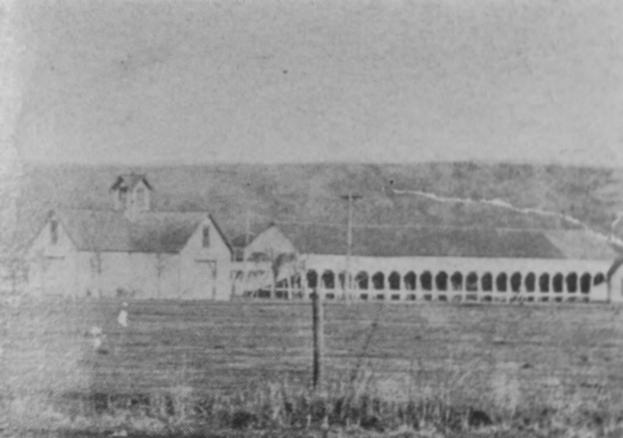

```
Floral Hall
Shelby County Fairgrounds
Harlan, Shelby County, Iowa
Photo No. 5
By:
       Standard Atlas of Shelby County
       Chicago: George A. Ogle & Co.,
       1911.
Date:
       pre-1911
View:
       to northeast. Hall to left,
       stadium to right rear.
```