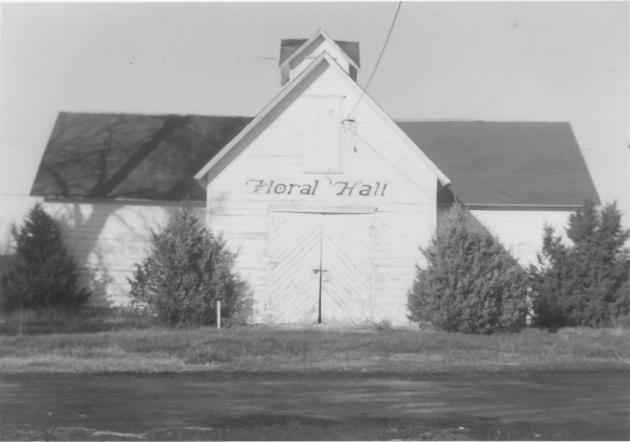

Floral Hall Shelby County Fairgrounds Harlan, Shelby County, Iowa Photo No. 1 By: Robert W. Sorenson Date: 21 November 1984 View: South Side

Floral Hall Shelby County Fairgrounds Harlan, Shelby County, Iowa Photo No. 2 By: Robert W. Sorenson Date: 21 November 1984 View: East side