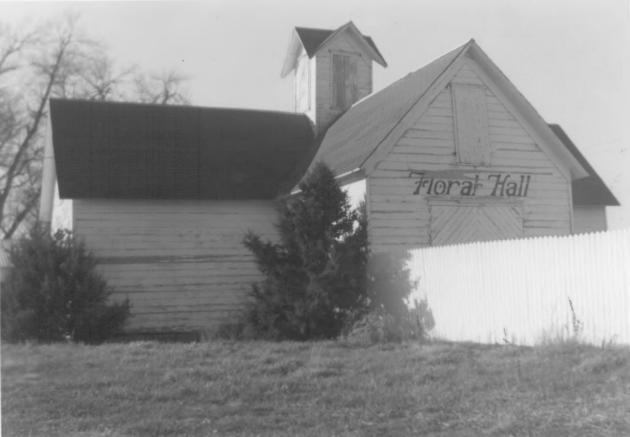

Floral Hall Shelby County Fairgrounds Harlan, Shelby County, Iowa Photo No. 1 By: Robert W. Sorenson Date: 21 November 1984 View: South Side

Floral Hall Shelby County Fairgrounds Harlan, Shelby County, Iowa Photo No. 2 By: Robert W. Sorenson Date: 21 November 1984 View: East side