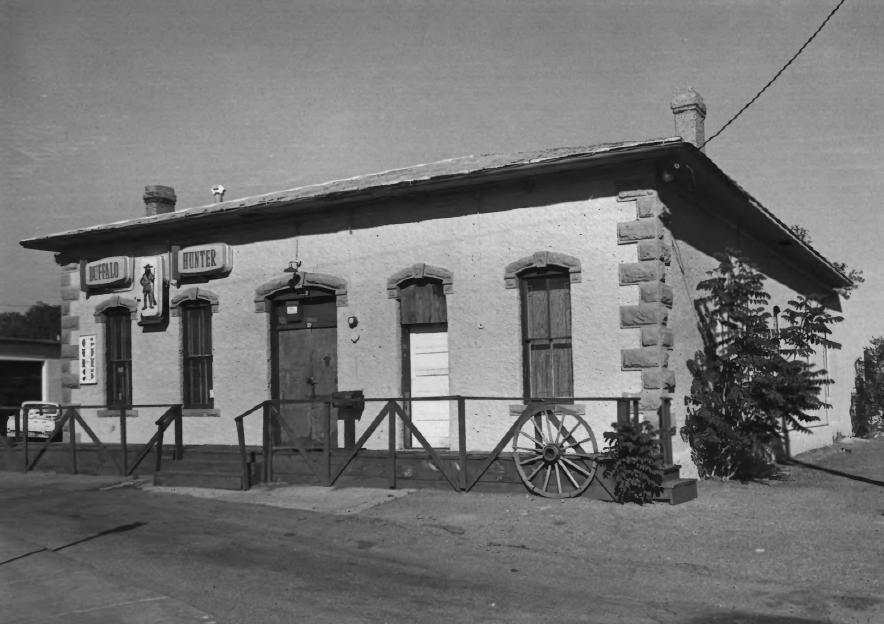

State Planning Office Santa Fe, N. M. View of structure looking southwest Photo. #2. SNOV 1 4 1977