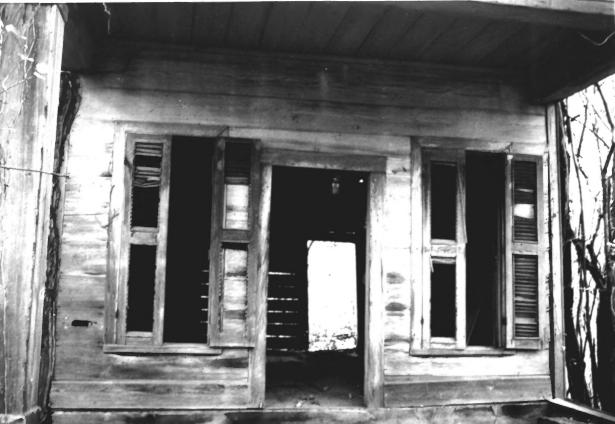

Doctor's Office (Plantersville MRN #3) Plantersville, Alabama, Dallas County Mertins. 1980

Alabama Historical Commission

Detail of facade Photo number: 2 Although photograph was taken 6 years ago, it reflects the current condition of the property and was verified in the summer of 1986 by SHPO staff Tom Dolan.