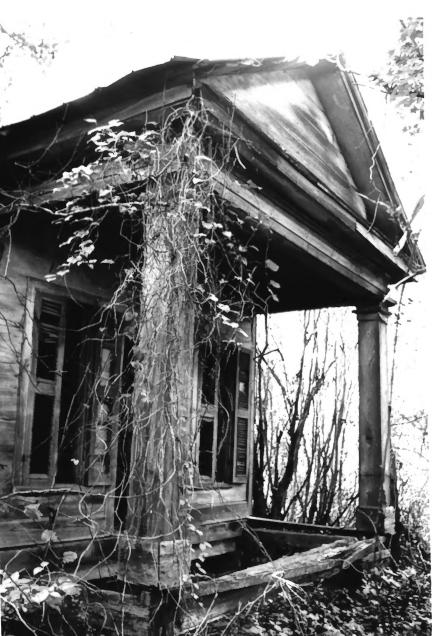

Doctor's Office (Plantersville MRN #3) Plantersville, Alabama, Dallas County

Mertins, 1980 Alabama Historical Commission

Facade

Photo number: 1

Although photograph was taken 6 years ago, it reflects the current condition of the property and was verified in the summer of 1986 by SHPO staff Tom Dolan.