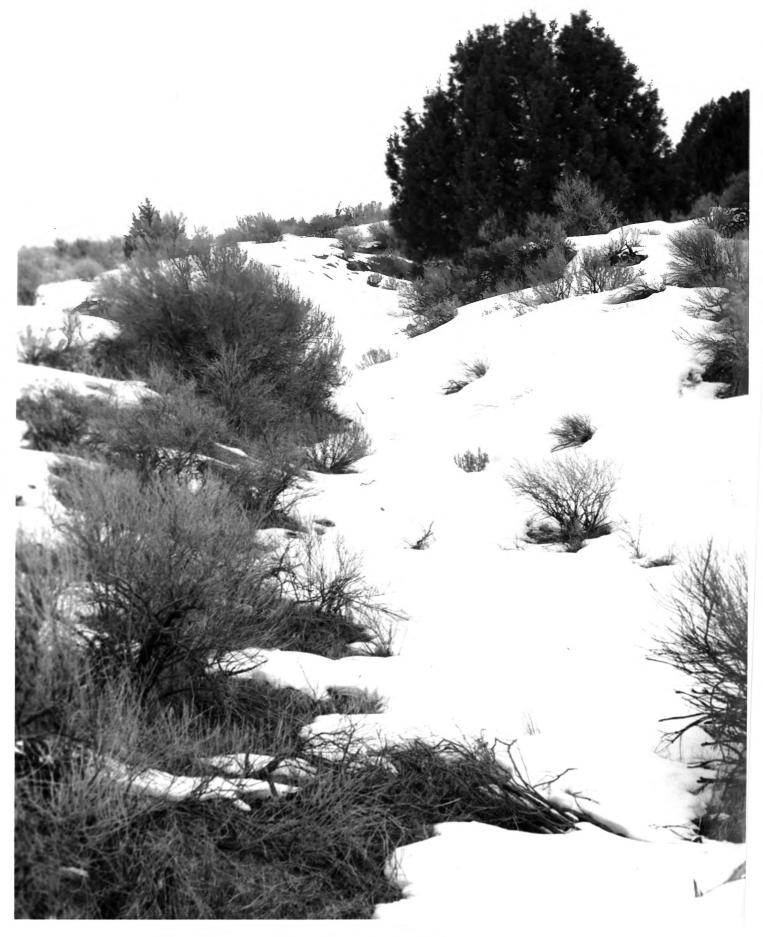

|                  | Oregon TRAIL                                                                                                                                                                                                           |                   |                |
|------------------|------------------------------------------------------------------------------------------------------------------------------------------------------------------------------------------------------------------------|-------------------|----------------|
|                  |                                                                                                                                                                                                                        |                   |                |
| Loc              | ower I days                                                                                                                                                                                                            |                   |                |
| _0               | to south enst                                                                                                                                                                                                          |                   |                |
| v <del>1</del> 7 | UNITED STATES DEPARTMEN<br>NATIONAL PARK                                                                                                                                                                               |                   | state<br>Idaho |
|                  | NATIONAL REGISTER OF                                                                                                                                                                                                   | COUNTY<br>Power   |                |
|                  | PROPERTY PHOTOGR                                                                                                                                                                                                       | FOR NPS USE ONLY  |                |
| Ś                | (Type all entries - attach to or e                                                                                                                                                                                     | ENTRY NUMBER DATE |                |
| z 1. 1           | IAME                                                                                                                                                                                                                   |                   | 61161          |
| o                | COMMON: Oregon Trail                                                                                                                                                                                                   |                   |                |
| _                | AND/OR HISTORIC:                                                                                                                                                                                                       |                   | NECENIED S     |
| - 2.             | OCATION                                                                                                                                                                                                                |                   | AT SINCE AT    |
| 5                | West of American Falls                                                                                                                                                                                                 |                   |                |
| L<br>L           | CITY OR TOWN:                                                                                                                                                                                                          |                   | REGISTER       |
| -                | state:<br>Idaho                                                                                                                                                                                                        | CODE COUNTY:      | Power 771 077  |
| <u>s</u>         | PHOTO REFERENCE                                                                                                                                                                                                        |                   |                |
| z 2              | PHOTO CREDIT: Idaho State Historical Society<br>DATE OF PHOTO: 1973<br>NEGATIVE FILED AT:<br>Idaho State Historical Society<br>DENTIFICATION                                                                           |                   |                |
| ш                |                                                                                                                                                                                                                        |                   |                |
| ш<br>[4.         |                                                                                                                                                                                                                        |                   |                |
| s E              | DESCRIBE VIEW, DIRECTION, ETC.<br>View to the south east: The ravine in the center of the picture is<br>the track of the Oregon and California Trails, where emigrant wagons<br>cut down several feet into the ground. |                   |                |
|                  |                                                                                                                                                                                                                        |                   |                |