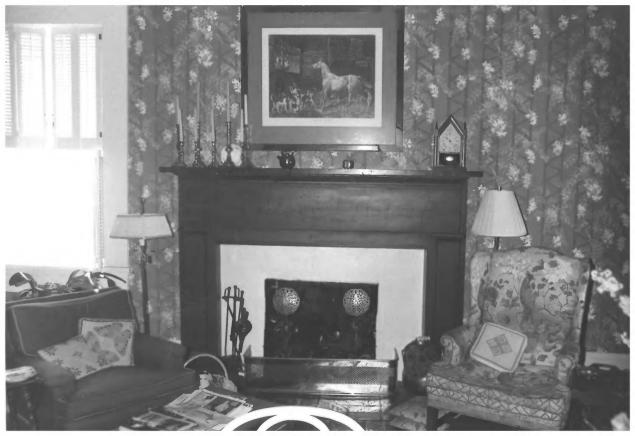

Boxwood Old Salem Pike Vicinity of Murfreesboro, Rutherford County Tennessee Photo by: Robin Keyport July 1984 Date: Negative: Hubert and Sarah McCullough Old Salem Pike Murfreesboro, TN 37130 Interior detail, mantel # 8 of 8