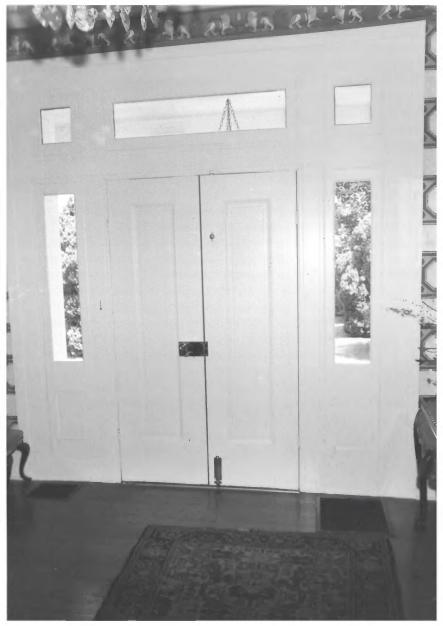

Boxwood Old Salem Pike Vicinity of Murfreesboro, Rutherford County **Tennessee** Photo by: Robin Keyport July 1984 Date: Negative: Hubert and Sarah McCullough Old Salem Pike Murfreesboro, TN 37130 Interior detail, entry