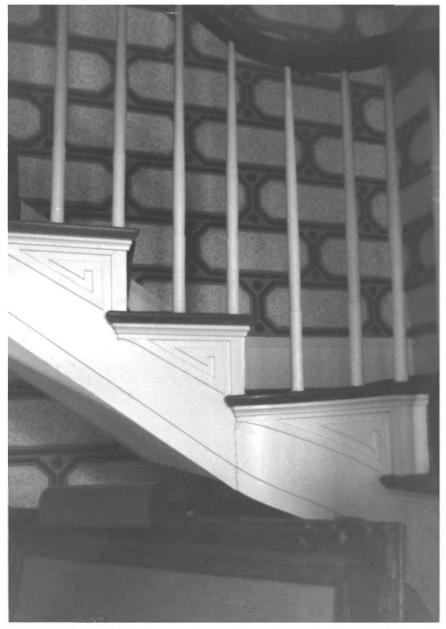

Boxwood Old Salem Pike Vicinity of Murfreesboro, Rutherford County Tennessee Robin Keyport Photo by: July 1984 Date: Negative: Hubert and Sarah McCullough Old Salem Pike 37130 Murfreesboro. TN Interior detail, staircase # 7 of 8