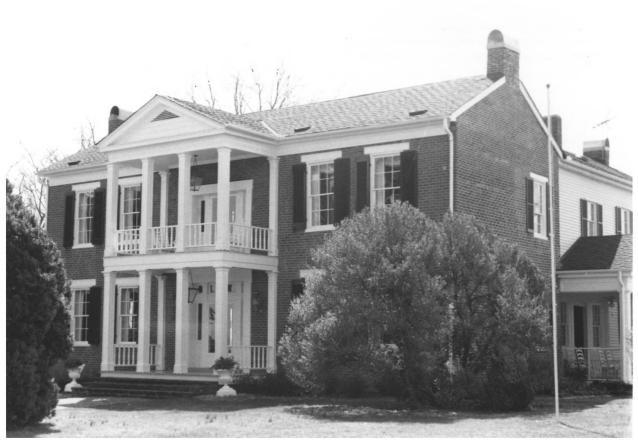

```
Boxwood
Old Salem Pike
Vicinity of Murfreesboro, Rutherford County
  Tennessee
           Robin Keyport
Photo by:
           July 1984
Date:
           Hubert and Sarah McCullough
Negative:
           Old Salem Pike (TN Hy 99)
           Murfreesboro, TN 37130
North elevation (front), facing southeast
```