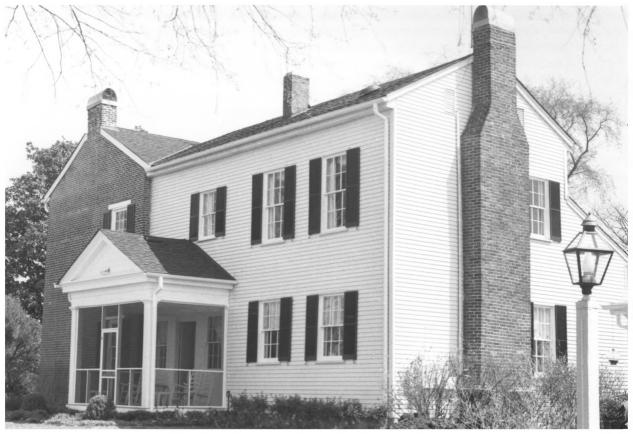

Boxwood Old Salem Pike Vicinity of Murfreesboro, Rutherford County Tennessee ' Photo by: Robin Keyport Date: July 1984 Negative: Hubert and Sarah McCullough Old Salem Pike (TN Hy 99) Murfreesboro, TN 37130 South and west elevations, facing northeast