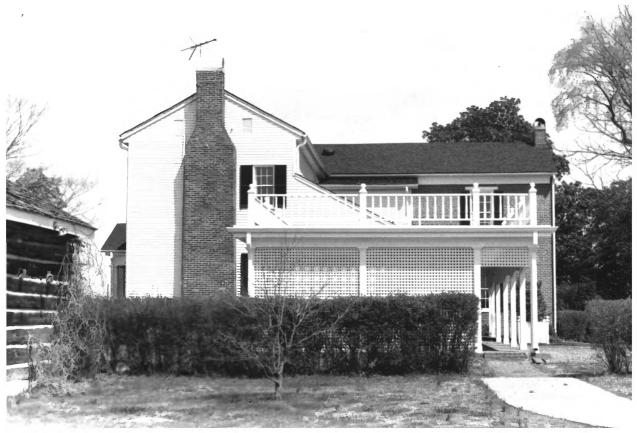

```
Boxwood
Old Salem Pike
Vicinity of Murfreesboro, Rutherford County
  Tennessee
Photo by: Robin Keyport
           July 1984
Date:
Negative: Hubert and Sarah McCullough
           Old Salem Pike (TN Hy 99)
           Murfreesboro, TN 37130
East elevation, facing west
# 2 of 8
```