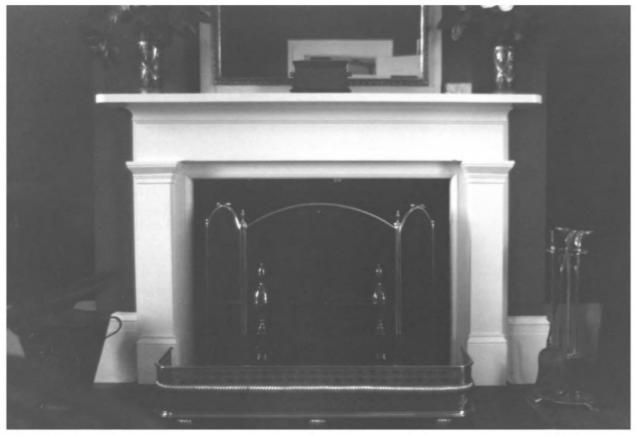

```
Boxwood
Old Salem Pike
Vicinity of Murfreesboro, Rutherford County
  Tennessee
Photo by: Robin Keyport
     July 1984
Date:
Negative: Hubert and Sarah McCullough
           Old Salem Pike (TN Hy 99)
           Murfreesboro, TN 37130
Interior detail, mantel
# 5 of 8
```