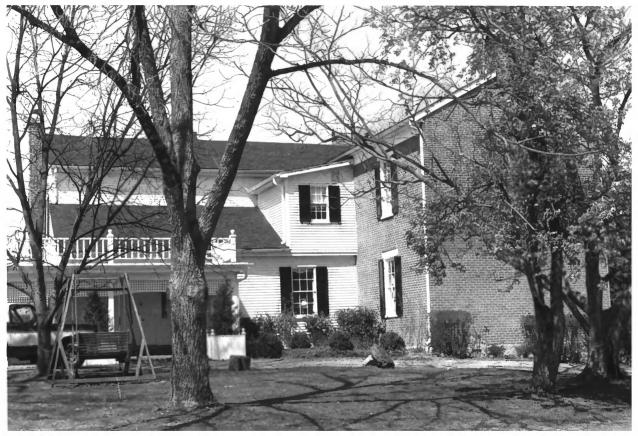

Boxwood Old Salem Pike Vicinity of Murfreesboro, Rutherford County **Tennessee** Photo by: Robin Keyport July 1984 Date: Hubert and Sarah McCullough Negative: Old Salem Pike (TN Hy 99) Murfreesboro, TN 37130 South elevation, facing north