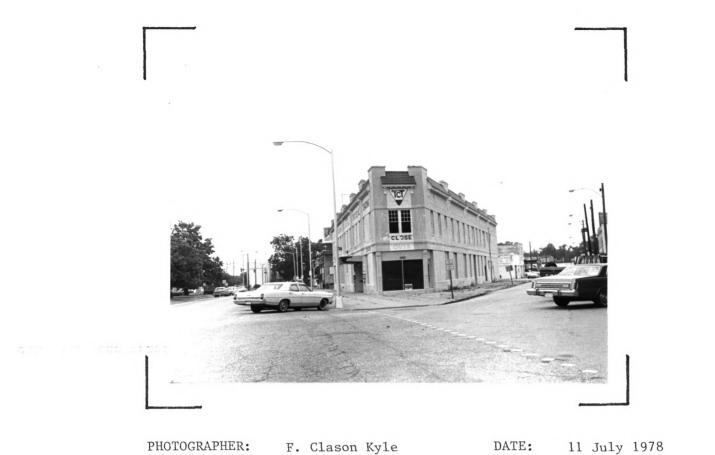

|                      | GEORGIA ARCHITECTURAL AND HISTORIC PROPERT                                                                                                                                                                                                                                                                                                                                                                                                                                                                                                                                                                                                                                                                                                                                         |                                                                                                                                                                                                                                                                                                                                                                                                                                                                                                                                                                                                     | 0. <u>WRM 19</u>                                                                                                                                                                                                 |  |  |  |
|----------------------|------------------------------------------------------------------------------------------------------------------------------------------------------------------------------------------------------------------------------------------------------------------------------------------------------------------------------------------------------------------------------------------------------------------------------------------------------------------------------------------------------------------------------------------------------------------------------------------------------------------------------------------------------------------------------------------------------------------------------------------------------------------------------------|-----------------------------------------------------------------------------------------------------------------------------------------------------------------------------------------------------------------------------------------------------------------------------------------------------------------------------------------------------------------------------------------------------------------------------------------------------------------------------------------------------------------------------------------------------------------------------------------------------|------------------------------------------------------------------------------------------------------------------------------------------------------------------------------------------------------------------|--|--|--|
|                      | PROPERTY NAME: Triangle Trading Center                                                                                                                                                                                                                                                                                                                                                                                                                                                                                                                                                                                                                                                                                                                                             | HISTORIC NAME: The Triangle Building                                                                                                                                                                                                                                                                                                                                                                                                                                                                                                                                                                | ng                                                                                                                                                                                                               |  |  |  |
| I. IDENTIFICATION    | STREET ADDRESS: 1330 Broadway                                                                                                                                                                                                                                                                                                                                                                                                                                                                                                                                                                                                                                                                                                                                                      | CITY: Columbus COUNTY: Musco                                                                                                                                                                                                                                                                                                                                                                                                                                                                                                                                                                        | ogee                                                                                                                                                                                                             |  |  |  |
|                      | PRESENT OWNER: James F. Day                                                                                                                                                                                                                                                                                                                                                                                                                                                                                                                                                                                                                                                                                                                                                        | MAILING ADDRESS: 5733 Green Island                                                                                                                                                                                                                                                                                                                                                                                                                                                                                                                                                                  | Drive                                                                                                                                                                                                            |  |  |  |
|                      | CITY: Columbus                                                                                                                                                                                                                                                                                                                                                                                                                                                                                                                                                                                                                                                                                                                                                                     | STATE: Georgia ZIP CODE: 3190                                                                                                                                                                                                                                                                                                                                                                                                                                                                                                                                                                       | )4                                                                                                                                                                                                               |  |  |  |
|                      | CURRENT USE: vacant                                                                                                                                                                                                                                                                                                                                                                                                                                                                                                                                                                                                                                                                                                                                                                | ACREAGE: less than one acre                                                                                                                                                                                                                                                                                                                                                                                                                                                                                                                                                                         |                                                                                                                                                                                                                  |  |  |  |
|                      | U.S.G.S. QUADRANGLE: Columbus GA-AL                                                                                                                                                                                                                                                                                                                                                                                                                                                                                                                                                                                                                                                                                                                                                | U.T.M. REFERENCE: 16-688610-3594285                                                                                                                                                                                                                                                                                                                                                                                                                                                                                                                                                                 | 5                                                                                                                                                                                                                |  |  |  |
|                      | V.B.D. OR TAX MAP NUMBER: 4/2/4                                                                                                                                                                                                                                                                                                                                                                                                                                                                                                                                                                                                                                                                                                                                                    | · · · · · · · · · · · · · · · · · · ·                                                                                                                                                                                                                                                                                                                                                                                                                                                                                                                                                               |                                                                                                                                                                                                                  |  |  |  |
| II. HISTORY II. DESC | ARCHITECTURAL DESCRIPTION AND PRESENT COND<br>tall, triangular floor plan, flat roof; I-1<br>brick, composition roof; details include c<br>the first floor which replaced original gla<br>at the apex, string courses of stuccoed br<br>plete entablature, parapet treatment has ma<br>several points by stuccoed shafts which ris<br>the building into sections; situated on a t<br>by c1900-1950 commercial buildings, no 12<br>ORIGINAL OWNER: R. W. and W. E. Page<br>ARCHITECT/BUILDER:<br>DATE OF CONSTRUCTION: 1920<br>HISTORICAL NARRATIVE (FROM ORIGINS TO PRES<br>cost of about \$60,000. In city directories<br>"J. T. Whatley, wholesale grocer" is found<br>housing offices of the Columbus Electric ar<br>Local offices of the Georgia Power Company<br>late 1960's. | beam construction with exterior walls<br>1940 large frosted glass block wind<br>ass showcases, cast iron structural s<br>ick between 1st and 2nd floor which f<br>ansard-like tile roof with modillions<br>se above the roofline and serve to vector<br>triangular plot of land, this building<br>andscaping.<br>ORIGINAL USE: store-office-fraterna<br>HISTORIC ACREAGE:<br>DATE(S) OF ALTERATIONS: street level<br>reworked c.<br>ENT): This building was constructed to<br>s printed just after the building's c<br>at this address. By 1927, the build<br>nd Power Co., and the South Georgia F | s stucco over<br>low expanses in<br>supports<br>forms a com-<br>s, broken at<br>isually divide<br>ig is surrounded<br>al hall<br>entrances<br>1940.<br>in 1920.at a<br>completion,<br>ling was<br>Power Company. |  |  |  |
| GNLF                 | N.R. AREA(S) OF SIGNIFICANCE: Architecture LEVEL OF SIGNIFICANCE: Local<br>STATEMENT OF SIGNIFICANCE (ARCHITECTURAL AND HISTORICAL): <u>Architecture</u> : The only<br>"flat-iron" building in Columbus, this structure uses the mansard-type tile roof reminiscent<br>of Spanish Architecture. A modern building for the 1920's in Columbus, it uses cast iron<br>supports of the Victorian period to support the second floor at the apex of the triangle.<br>The building is typical of the 1920's building boom when all space was taken advantage of and<br>structures were designed to fit available lot area.                                                                                                                                                               |                                                                                                                                                                                                                                                                                                                                                                                                                                                                                                                                                                                                     |                                                                                                                                                                                                                  |  |  |  |
| V. SOURCES           | FORM PREPARED BY: a) Nancy Alexander<br>Roger Harris<br>ADDRESS: b) Janice Biggers<br>a) P.O. Box 1908, Cols., Gá. 31904 b) 700<br>REPRESENTATION IN EXISTING SURVEYS:<br>SOURCES OF INFORMATION: Columbus City Dire<br>Woodall, Walter J. <u>The Industrial Index</u> .                                                                                                                                                                                                                                                                                                                                                                                                                                                                                                           | ectories (1920-1970).                                                                                                                                                                                                                                                                                                                                                                                                                                                                                                                                                                               | Foundation<br>4-324-4221<br>4-322-0756                                                                                                                                                                           |  |  |  |

ROLL NO. 8 FRAME NO.10-A NEGATIVES FILED: Historic Columbus Foundation 700 Broadway DIRECTION PHOTOGRAPHER FACING: North Columbus, Georgia 31901

USE SPACE BELOW FOR CONTINUATION FROM FRONT, SKETCH PLANS OR MAPS, ADDITIONAL COMMENTS, ETC.