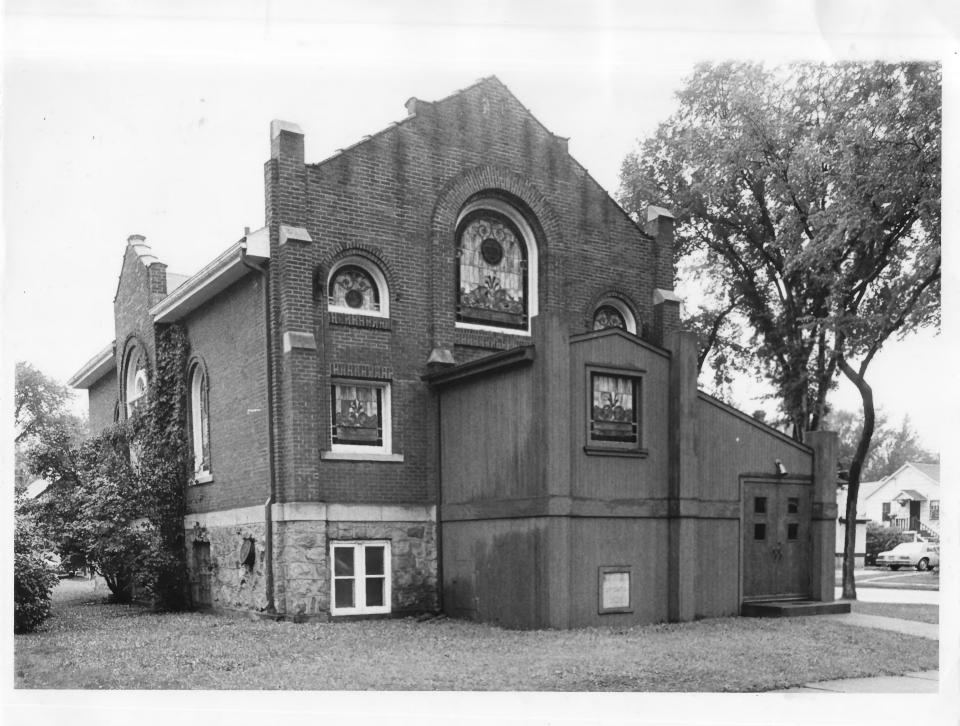

B'nai Abraham Synagogue
Virginia, MN; St. Louis County
Charles Nelson
1979

JUL 9 1980
Minnesota Historical Society, 690
Cedar Street, St. Paul, MN 55101
Perspective view from northeast
03230/16a

AUG 1 8 1980

NOTICE: This material may be protected by copyright law (Title 17 U. S. Code)

FROM THE COLLECTIONS OF THE MINNESOTA HISTORICAL SOCIETY THIS PHOTOGRAPH IS FOR REFERENCE US ONLY. IT MAY NOT BE REPRODUCED OR SOLD WITHOUT WRITTEN PERMISSION