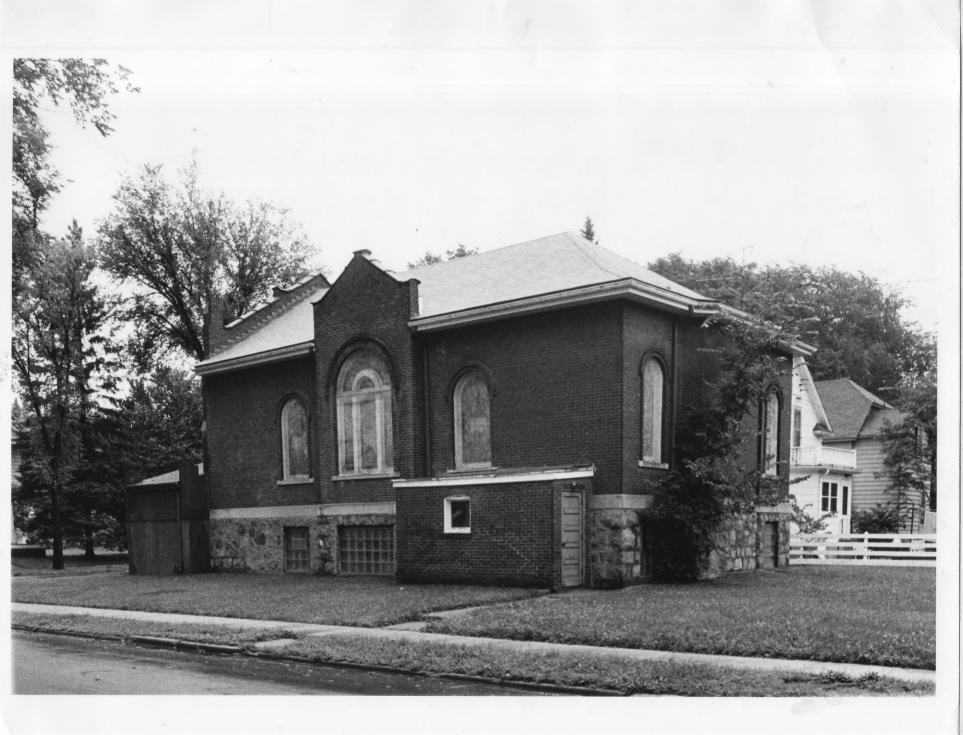

03230

16a

B'nai Abraham Synagogue
Virginia, MN; St. Louis County
Charles Nelson
1979
Minnesota Historical Society, 690
Cedar Street, St. Paul, MN 55101
Perspective view from southwest
03230/18a

AUG | 8 1980

NOTICE: This material may be protected by copyright law (Title 17 U. S. Code)

FROM THE COLLECTIONS OF THE MINNESOTA HISTORICAL SOCIETY THIS PHOTOGRAPH IS FOR REFERENCE US ONLY. IT MAY NOT BE REPRODUCED OR SOLD WITHOUT WRITTEN PERMISSION.