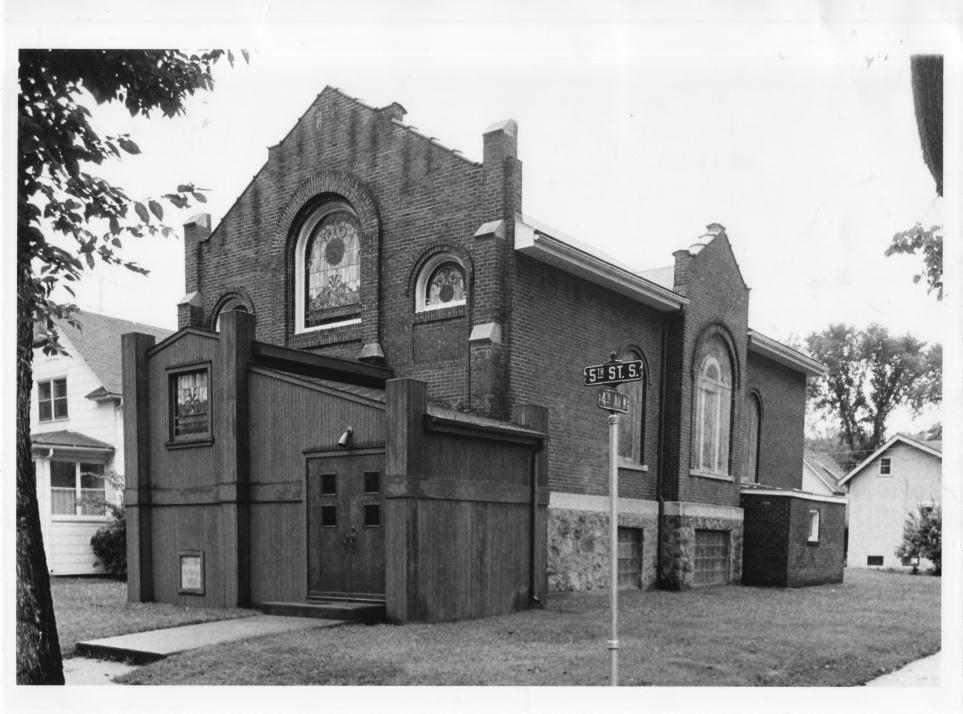

B'nai Abraham Synagogue
Virginia, MN; St. Louis County
Charles Nelson
1979
Minnesota Historical Society, 690
Cedar Street, St. Paul, MN 55101
Perspective view of front from
northwest
03230/17a

AUG | 8 1980

NOTICE: This material may be protected by copyright law (Title 17 U.S. Code)

FROM THE COLLECTIONS OF THE MINNESOTA HISTORICAL SOCIETY
THIS PHOTOGRAPH IS FOR REFERENCE US ONLY. IT MAY NOT BE REPRODUCED OR SOLD WITHOUT WRITTEN PERMISSION.