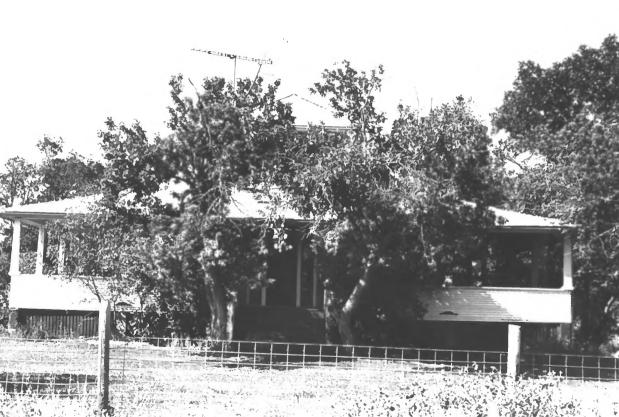

Foster Ranch House Coal Springs, SD Elisa Novick August 1985 SD State Historical Preservation Center

House, front facade, looking north

Photograph 1 of 4

Side View of House Foster Ranch House Coal Springs, SD Elisa Novick August 1985 SD State Historical Preservation Center House, side facade, looking east