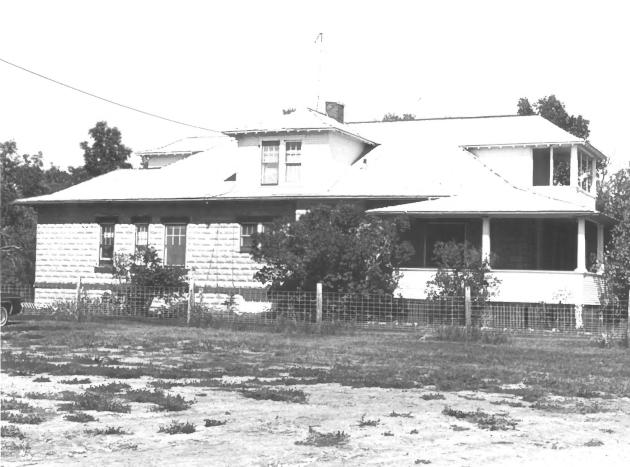

Foster Ranch House Coal Springs, SD Elisa Novick August 1985 SD State Historical Preservation Center

House, front facade, looking north

Photograph 1 of 4

Side View of House Foster Ranch House Coal Springs, SD Elisa Novick August 1985 SD State Historical Preservation Center House, side facade, looking east

Photograph 2 of 4

Foster Ranch House Coal Springs. SD Elisa Novick August 1985 SD State Historical Preservation Center House, front door detail looking north Photograph 3 of 4

Foster Ranch House Coal Springs, SD Elisa Novick August 1985 SD State Historical Preservation Center House, exterior west facade detail, looking east Photograph 4 of 4