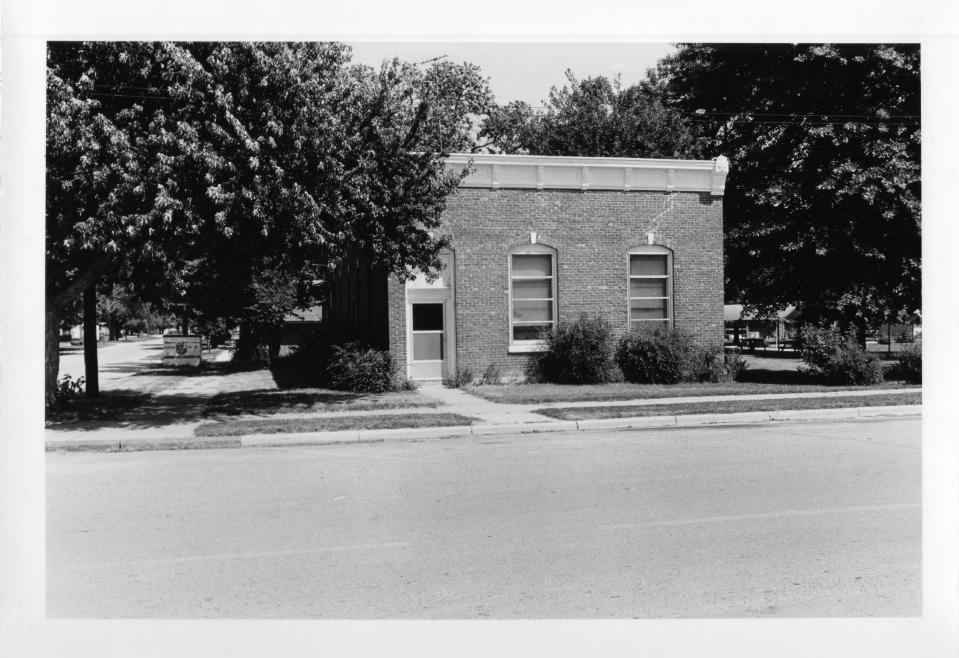

Photo #2 of 4

Fairmont Creamery Company Building (FM04-12) Fairmont, Fillmore County, Nebraska

Janet Jeffries Spencer photograph August 1983 8308/1:32 Nebraska State Historical Society

West and north facades.