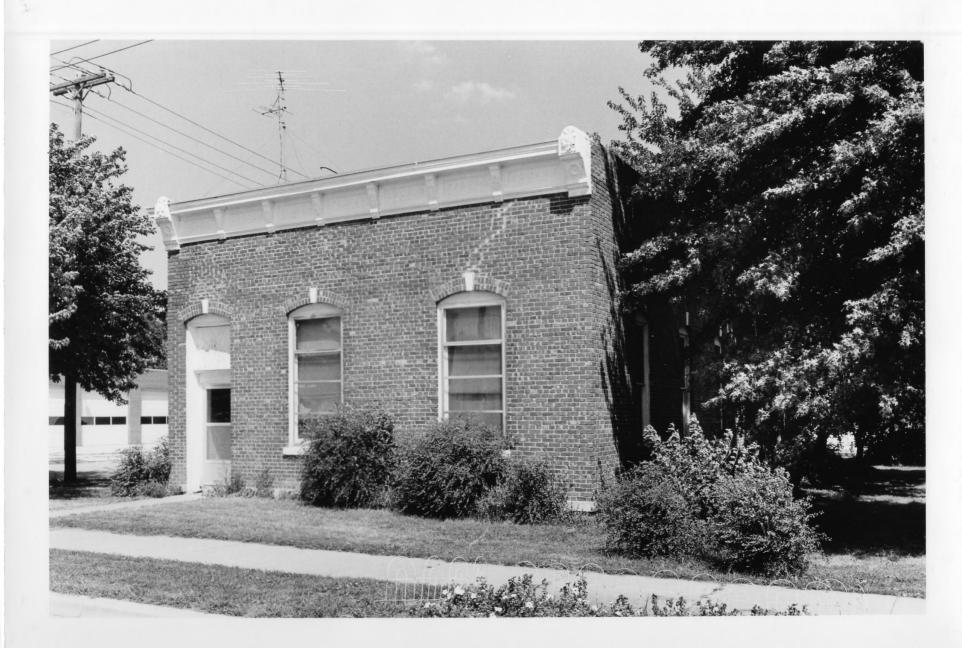

Photo #1 of 4

Fairmont Creamery Company Building (FMO4-12) Fairmont, Fillmore County, Nebraska

Janet Jeffries Spencer photograph August 1983 8308/1:34 Nebraska State Historical Society

West and south facades.