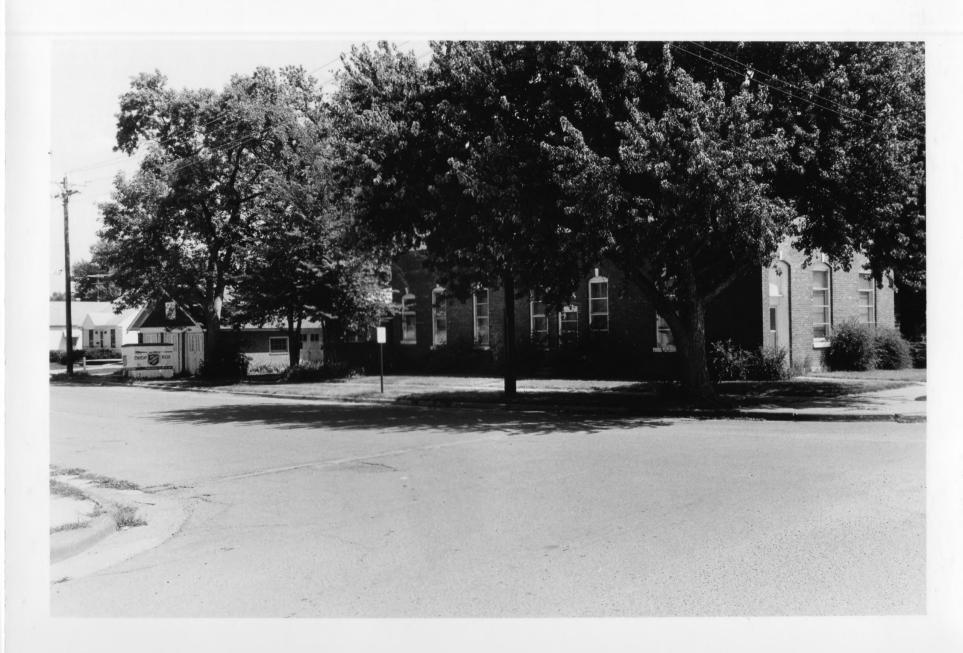

Photo #3 of 4

Fairmont Creamery Company Building (FM04-12) Fairmont, Fillmore County, Nebraska

Janet Jeffries Spencer photograph
August 1983
8308/1:36 Nebraska State Historical Society

North and west facades. Garage building at rear.