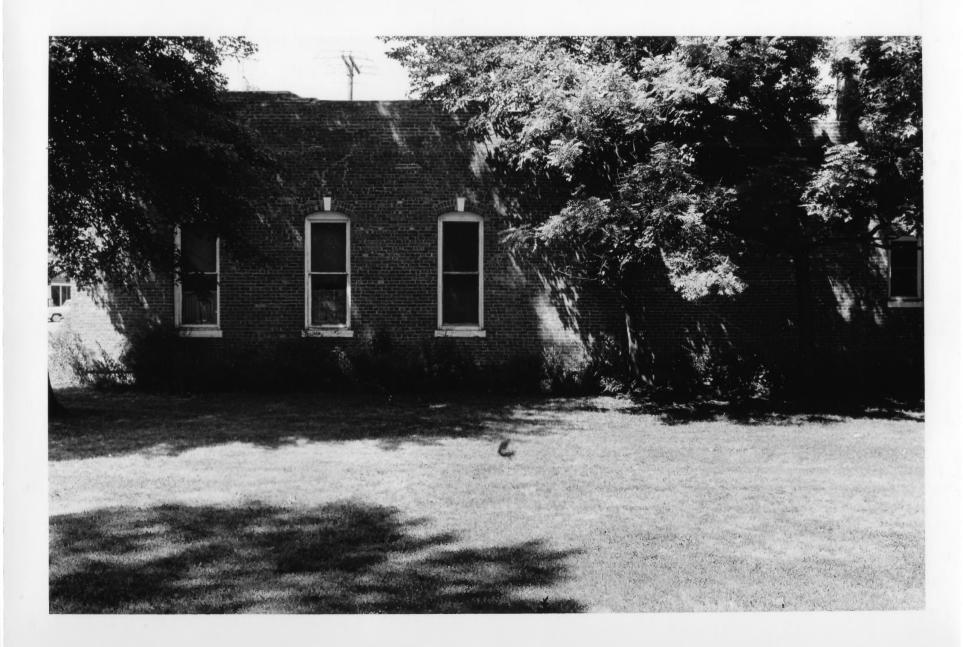

Photo #4 of 4

Fairmont Creamery Company Building (FM04-12) Fairmont, Fillmore County, Nebraska

Janet Jeffries Spencer photograph August 1983 8308/1:35 Nebraska State Historical Society

South facade.