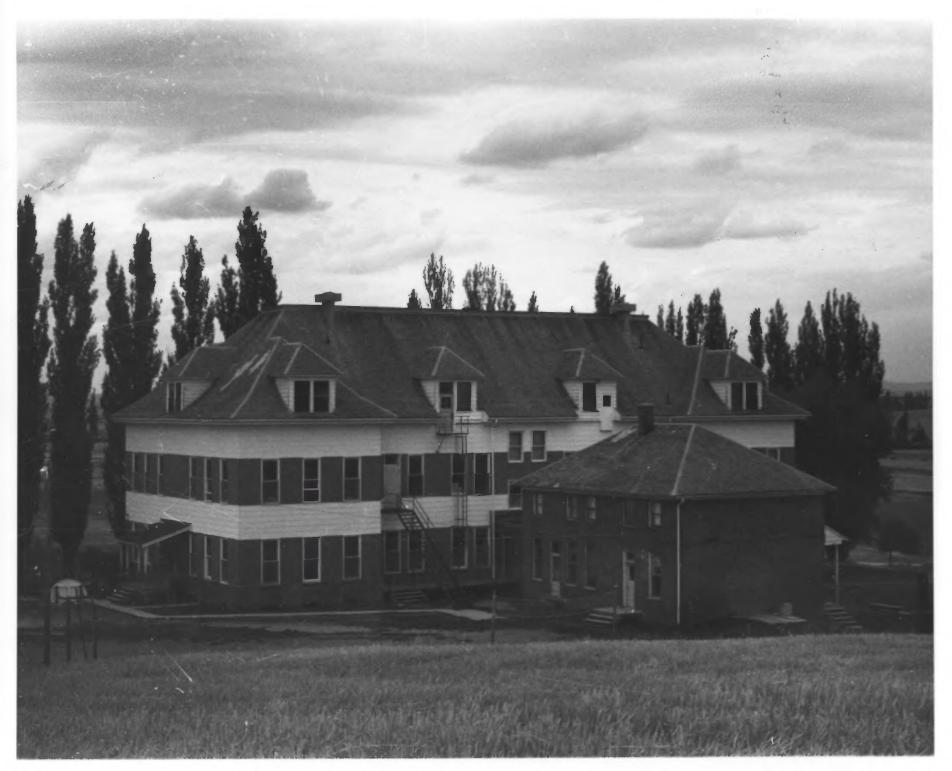

4 IDENTIFICATION

DÉSCRIBE VIEW, DIRECTION, ETC. IF DISTRICT, GIVE BUILDING NAME & STREET

PHOTO NO.

Looking west toward school

Form No. 10-301a (Rev. 10-74)