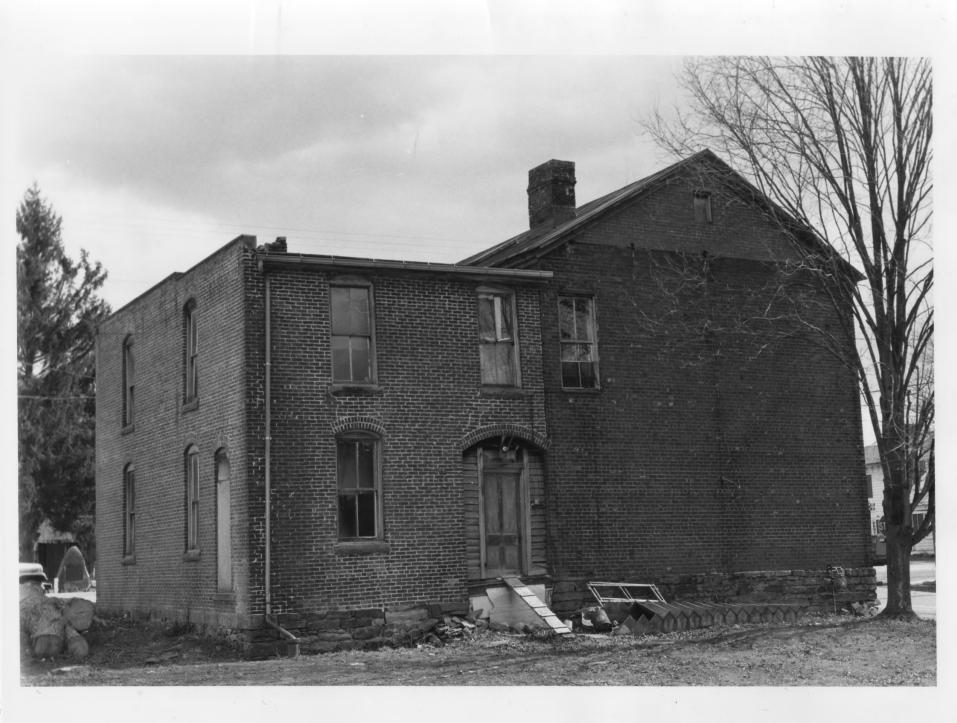

4 IDENTIFICATION

DESCRIBE VIEW DIRECTION ETC IF DISTRICT, GIVE BUILDING NAME & STREET

North and west (rear) elevations. Looking southeast.

PHOTO NO.

2

#1082

PROPIRTY OF THE NATIONAL REGISTER

生ると