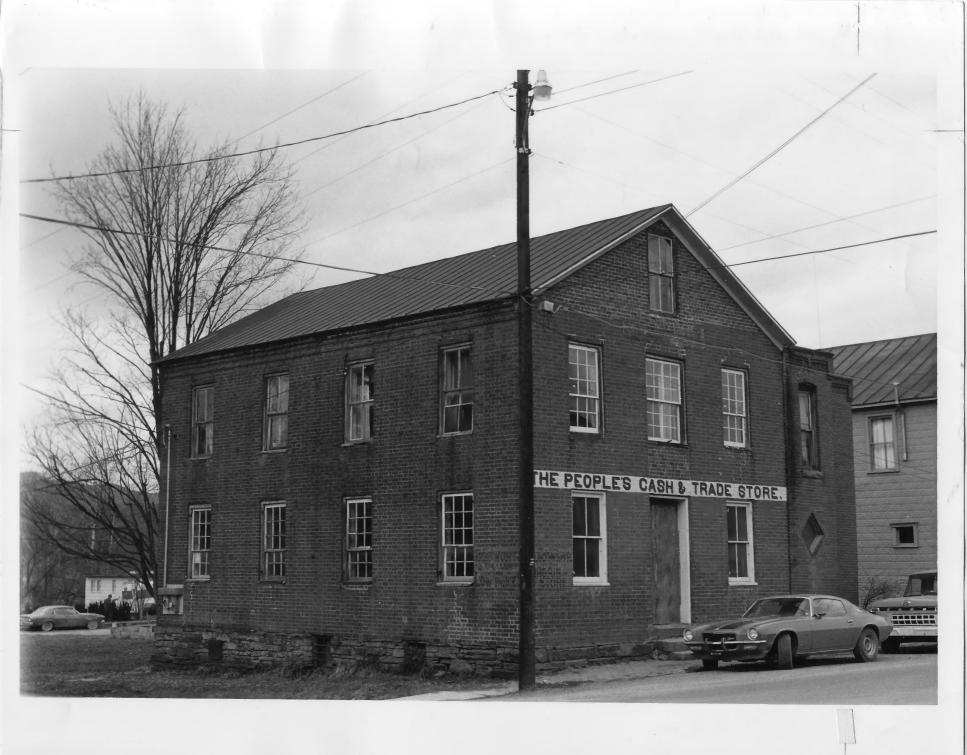

4 IDENTIFICATION

DESCRIBE VIEW, DIRECTION, ETC. IF DISTRICT, GIVE BUILDING NAME & STREET

South and east (front) elevations. Looking northwest.

(OIVW)

РНОТО НО.

#282

9

PROPERTY OF THE NATIONAL REGISTER