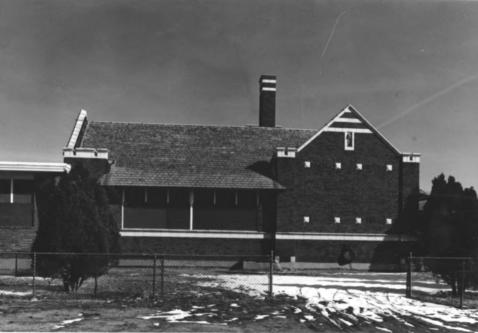

Name: Madison Grade School Address. 45 E. Greenwood, Butte, MT Photographer: Mark Fiege Date: Feb. 21, 1987 View to northwest of east facade Negatives located in SHPO, Helena, M. Photo No.: 4

Scherba School in Butte TR