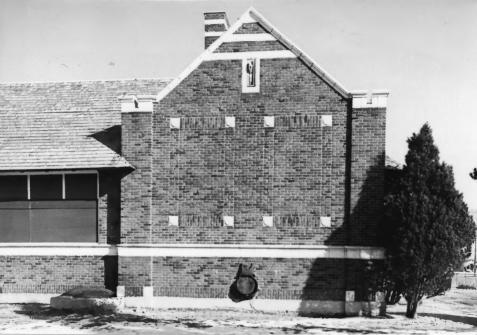

Name: Madison Grade School Address: 45 E. Greenwood, Butte, MT Photographer: Mark Fiege Date: Feb. 21, 1987 View to east of west facade Negatives located in SHPO, Helena, MT

Schools in Butte TR

Photo No.: 3