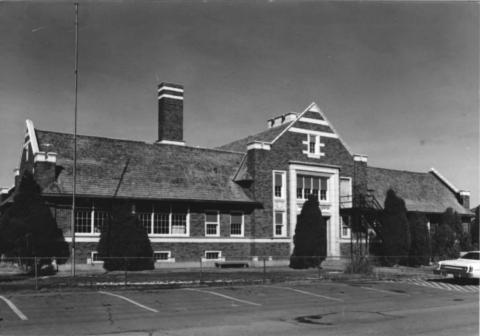

Name: Madilson Grade School Address: 45 E. Greenwood, Butte, MT View to north Photographer: Mark Fiege Date of Photo: 2-21-87 Negatives located in SHPO, Helena, MT

Suburba Scheds in Butte TR

Photo No.: 1