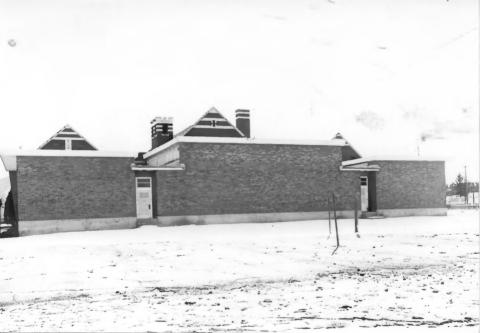

Name: Madison Grade School Address: 45 E. Greenwood, Butte, MT Photographer: Mark Fiege Date: Feb. 21, 1987 View to south of rear addition Negatives located in SHPO, Helena, MT Photo No.: 6 Suburba Schools in Butte TR