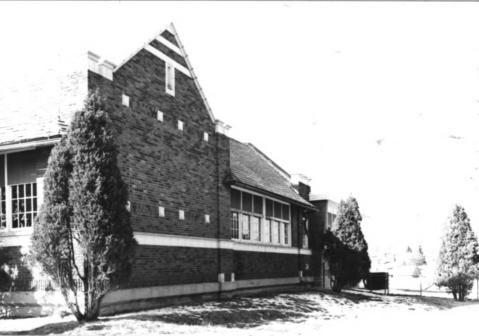

Name: Madison Grade School Address: 45 E. Greenwood, Butté, MT Photographer: Mark Fiege Date: Feb. 21, 1987 View to east of west facade Negatives located in SHPO, Helena, M. Photo No.: 7 Suburban Schools in Buth TR