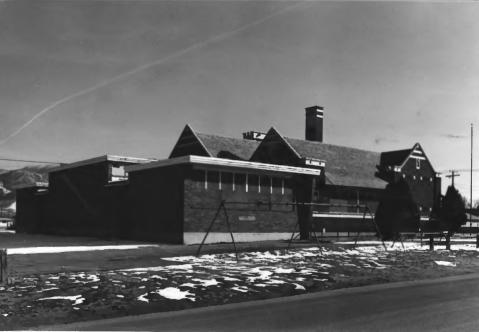

Name: Madilson Grade School Address: 45 E. Greenwood, Butte, MT View to north Photographer: Mark Fiege Date of Photo: 2-21-87 Negatives located in SHPO, Helena, MT

Suburba Scheds in Butte TR

Photo No.: 1