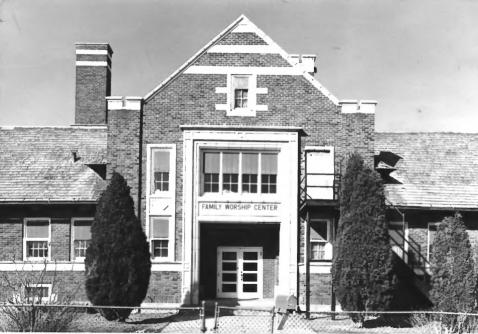

Name: Madison Grade School Address: 45 E. Greenwood, Butte, MT Photographer: Mark Fiege Date: Feb. 21, 1987 View to north of main entrance Negatives located in SHPO, Helena, MT Photo No.: 2 Scherban Schools in Butte TR