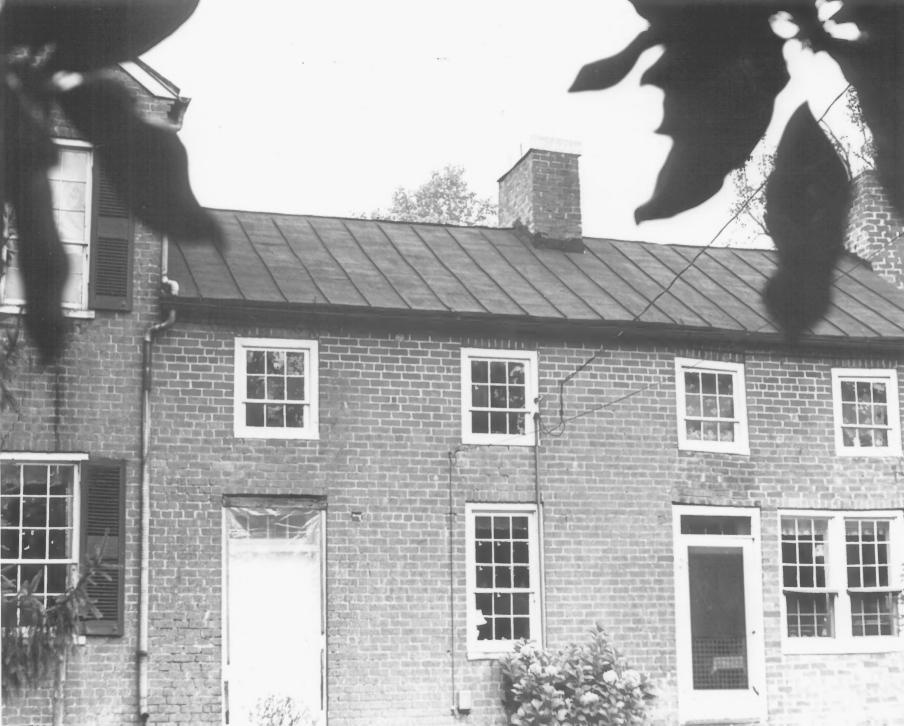

/OR HISTORIC | NUMERIC CODE (Assigned by NPS)  |
| Edwards-Fowler House |                 | MAY 2 9 1975                    |
| 2. LOCATION          |                 |                                 |
| STATE                | COUNTY          | TOWN                            |
| Tennessee            | Anders on       | Lake City                       |
| Dutch Valley Road    |                 |                                 |
| 3. PHOTO REFERENCE   |                 |                                 |
| PHOTO CREDIT         | DATE            | NEGATIVE FILED AT               |
| Jon Coddington       | October, 1973   | Tennessee Historical Commission |
| 4. IDENTIFICATION    |                 |                                 |

Front or east elevation

DESCRIBE VIEW, DIRECTION, ETC.



FORM 10-301 A (6/72)

## UNITED STATES DEPARTMENT OF THE INTERIOR NATIONAL PARK SERVICE

#### NATIONAL REGISTER OF HISTORIC PLACES

PROPERTY PHOTOGRAPH FORM

(Type all entries - attach to or enclose with photograph)

| 1. NAME                        |                 |                                 |
|--------------------------------|-----------------|---------------------------------|
| Edwards-Fowler House           | AND/OR HISTORIC | NUMERIC CODE (Assigned by NPS)  |
| 2. LOCATION                    |                 |                                 |
| STATE                          | COUNTY          | TOWN                            |
| Tennessee                      | Anderson        | Lake City                       |
| Dutch Valley Road              |                 |