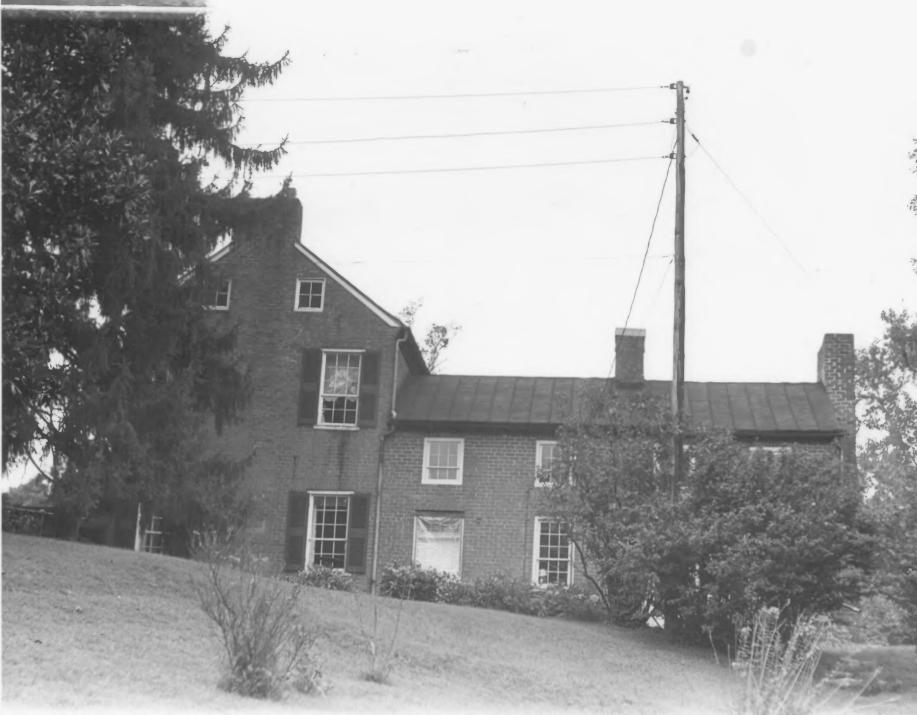

FORM 10-301 A (6/72)

### UNITED STATES DEPARTMENT OF THE INTERIOR NATIONAL PARK SERVICE

#### NATIONAL REGISTER OF HISTORIC PLACES

#### PROPERTY PHOTOGRAPH FORM

(Type all entries - attach to or enclose with photograph)

| 1. NAME              |                 |                                 |
|----------------------|-----------------|---------------------------------|
| COMMON               | AND/OR HISTORIC | NUMERIC CODE (Assigned by NPS)  |
| Edwards-Fowler House |                 | MAY 2 9 1975                    |
| 2. LOCATION          |                 |                                 |
| STATE                | COUNTY          | TOWN                            |
| Tennessee            | Anderson        | Lake City                       |
| Dutch Valley Road    |