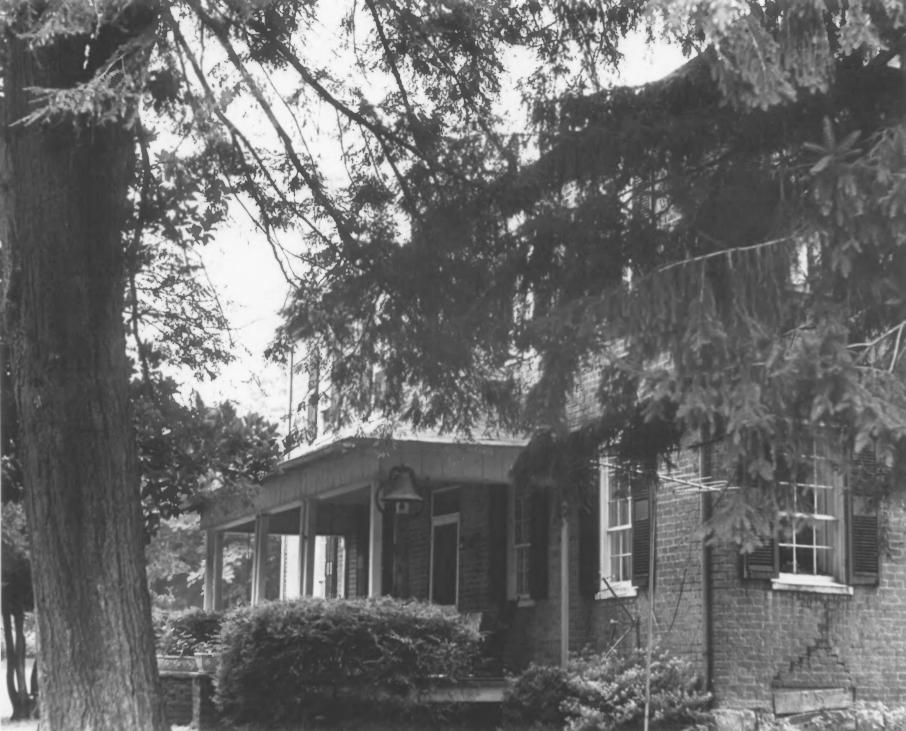

| AND/OR HISTORIC | NUMERIC CODE (Assigned by NPS)  |
| Edwards-Fowler House |                 | MAY 2 9 1975                    |
| 2. LOCATION          |                 |                                 |
| STATE                | COUNTY          | TOWN                            |
| Tennessee            | Anderson        | Lake City                       |
| Dutch Valley Road    |                 |                                 |
| 3. PHOTO REFERENCE   |                 |                                 |
| PHOTO CREDIT         | DATE            | NEGATIVE FILED AT               |
| Jon Coddington       | October, 1973   | Tennessee Historical Commission |
| 4 IDENTIFICATION     |                 |                                 |

North elevation

DESCRIBE VIEW, DIRECTION, ETC.



FORM 10-301 A (6/72)

# UNITED STATES DEPARTMENT OF THE INTERIOR NATIONAL PARK SERVICE

# NATIONAL REGISTER OF HISTORIC PLACES PROPERTY PHOTOGRAPH FORM

(Type all entries - attach to or enclose with photograph)

| 1. NAME              |                 |                                 |
|----------------------|-----------------|---------------------------------|
| COMMON .             | AND/OR HISTORIC | NUMERIC CODE (Assigned by NPS)  |
| Edwards-Fowler House |                 | MAY 2 9 1975                    |
| 2. LOCATION          |                 |                                 |
| STATE                | COUNTY          | TOWN                            |
| Tennessee            | Anders on       | Lake City                       |
| Dutch Valley Road    |                 |