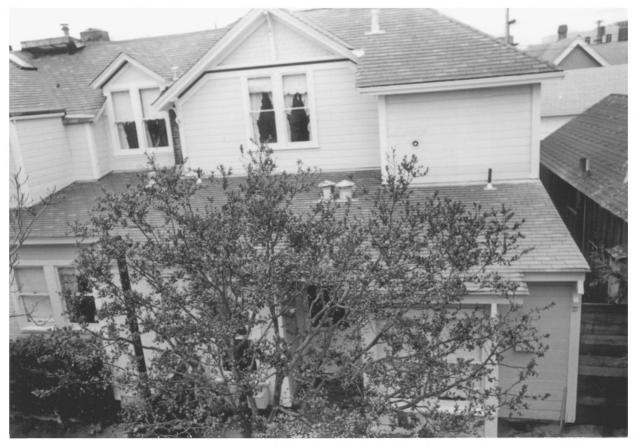

OCT 6 1980 Gosby House Inn Pacific Grove, CA Monterey County Bill Patterson, 1980 Gosby House Inn, Pacific Grove West elevation looking east. down on roof of 1979 addition.

1980 OCT 6 Gosby House Inn Pacific Grove, CA Monterey County Bill Patterson, 1980 Gosby House Inn, Pacific Grove Inn addition, (detached) looking southwest from adjoining lot at rear of Inn.