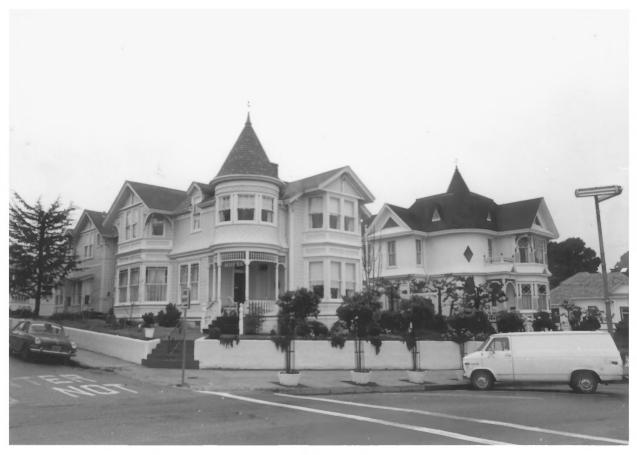

## Gosby House Inn Pacific Grove, CA Monderey County Bill Patterson, 1980 Gosby House Inn, Pacific Grove West elevation, (front) looking southeast from Lighthouse Ave.

DEC 2 Gosby House Inn Monderey County Pacific Grove, CA 1980 Bill Patterson, 1980 Gosby House Inn, Pacific Grove West elevation w/addition, looking northnortheast from rear yard of Inn 8. of 11