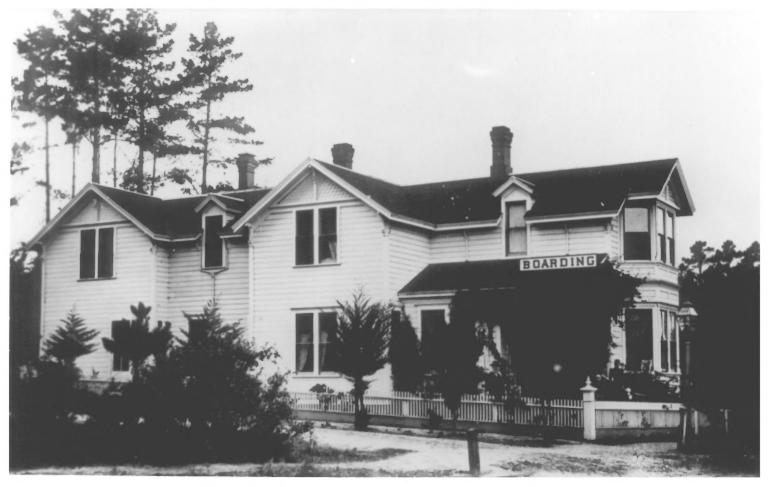

The Gosby House Inn Pacific Grove, CA monterey County C.K. Tuttle (?), 1888 OCT 6 1980 Pat Hathaway, Pacific Grove East facing elevation looking southwest from the corner of 18th St. & Lighthouse Ave.

DEC 2 1980 The Gosby House Inn Pacific Grove, CA monslerey County C.K. Tuttle (?). 1910 OCT 6 1980 Pat Hathaway. Pacific Grove - Facade & east facing elevation looking south west from the corner of 18th St. & Lighthouse Ave.