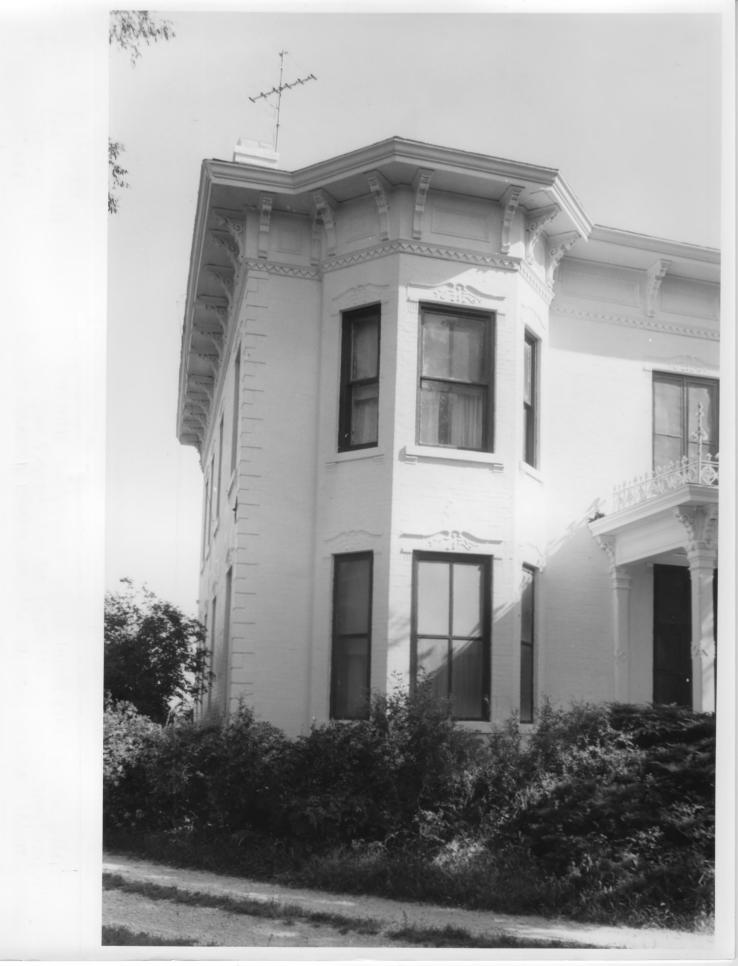

| orm No. 10-301a<br>Pev. 10-7 •) |                                                                                                                                                 | Boscobel                                                       |                                           |
|---------------------------------|-------------------------------------------------------------------------------------------------------------------------------------------------|----------------------------------------------------------------|-------------------------------------------|
| UNITED ST                       | ATES DEPARTMENT OF THE INTERIOR<br>NATIONAL PARK SERVICE                                                                                        | FOR NPS USE ONLY                                               |                                           |
|                                 | REGISTER OF HISTORIC PLACE                                                                                                                      | RECEIVED JAN 3 0 1976                                          |                                           |
| PROPI                           | ERTY PHOTOGRAPH FORM                                                                                                                            | JUN 1 7 1976                                                   |                                           |
| S                               | EE INSTRUCTIONS IN HOW TO COMPLETE N<br>TYPE ALL ENTRIES ENCLOSE                                                                                | ATIONAL REGISTER FORMS                                         |                                           |
| 1 NAME                          |                                                                                                                                                 | WITT HOTOGRAPH                                                 |                                           |
| HISTORIC                        | Boscobel                                                                                                                                        |                                                                |                                           |
| AND/OR COMMON                   |                                                                                                                                                 |                                                                |                                           |
| 2 LOCATIO                       | )N                                                                                                                                              |                                                                |                                           |
| CITY, TOWN                      | Nebraska City                                                                                                                                   | COUNTY STATE<br>Otoe County Nebraska                           |                                           |
|                                 | EFERENCE                                                                                                                                        |                                                                | 1. 1.                                     |
| PHOTO CREDIT                    | D. Murphy<br>Nebraska State Historical Society                                                                                                  | DATE OF PHOTO<br>September 1975                                |                                           |
| NEGATIVE FILED AT               | Nebraska State Historical Society<br>Photo #7508/2:33                                                                                           | September 1975                                                 |                                           |
| 4 IDENTIFI                      | CATION                                                                                                                                          |                                                                | A. S. |
| Detail view                     | RECTION ETC IF DISTRICT GIVE BUILDING NAME & STREET<br>of south facade at west corner. View<br>ailing of the cornice, porch, quoining<br>sills. | PHOTO NO<br>shows the bay window #3<br>, brickwork, and window |                                           |