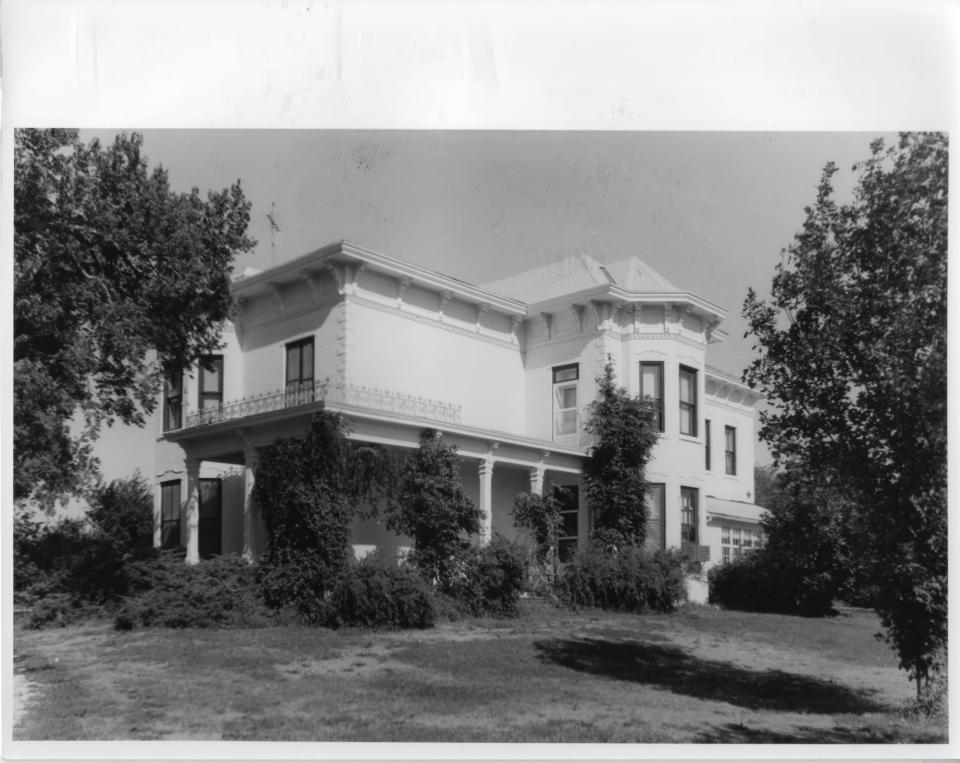

|               |                                                                                         |                                                                          | ATIONAL REGISTER FO                        |                    |
|---------------|-----------------------------------------------------------------------------------------|--------------------------------------------------------------------------|--------------------------------------------|--------------------|
| HISTORIC      | Boscobel                                                                                |                                                                          |                                            |                    |
| AND/OR COMM   |                                                                                         |                                                                          | <u> </u>                                   |                    |
| LOCATI        | ON                                                                                      |                                                                          |                                            |                    |
| CITY, TOWN    | Nebraska City                                                                           | _X_VICINITY OF                                                           | COUNTY<br>Otoe County                      | Nebraska           |
| PHOTO CREDIT  | REFERENCE<br>D. Murphy<br>Nebraska State Hi<br>AT Nebraska State Hi<br>Photo #7508/2:36 | istorical Society<br>istorical Society                                   | DATE OF PHOTO<br>Septe                     | ember 1975         |
| DESCRIBE VIEW | FICATION<br>DIRECTION ETC IF DISTRICT GI<br>Lew of the main from                        | ve Building NAME & STREET<br>nt facades, looking<br>ne porch (to the lef | toward the north-wes<br>t in photo) on the | PHŌTO NO.<br>st. ¦ |