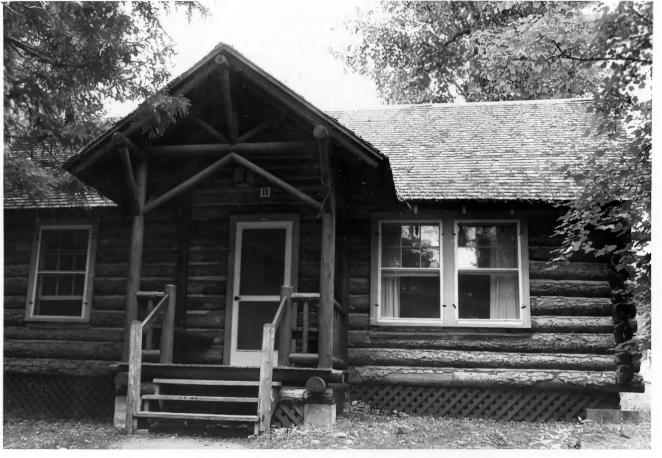

NAME: GUEST CABIN (#731) - LAKE MCDONALD LODGE HISTORIC DISTRICT

LOCATION: NEAR WEST GLACIER, MONTANA

PHOTOGRAPHER: LANCE WILLIAMS

DATE: JULY 1975

NEGATIVE: NATIONAL PARK SERVICE

ROCKY MOUNTAIN REGIONAL OFFICE

VIEW: FRONT

PHOTO NUMBER: 5 %

NOV 7 1977

MAY 22 1978 Flathers County

NAME: GENERAL STORE (#904) - LAKE

MCDONALD LODGE HISTORIC DISTRICT

LOCATION: NEAR WEST GLACIER, MONTANA

PHOTOGRAPHER: LANCE WILLIAMS