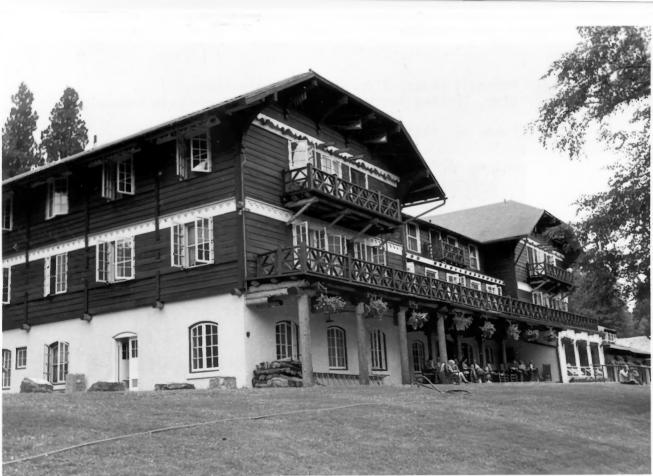

NAME: LAKE MCDONALD LODGE (#740) - LAKE
MCDONALD LODGE HISTORIC DISTRICT
LOCATION: NEAR WEST GLACIER, MONTANA
PHOTOGRAPHER: LANCE WILLIAMS
DATE: JULY 1975
NEGATIVE: NATIONAL PARK SERVICE
ROCKY MOUNTAIN REGIONAL OFFICE
VIEW: REAR, LOOKING SOUTHWEST
PHOTO NUMBER: 2 7 6

NOV 7 1977

MAY 2 2 1978