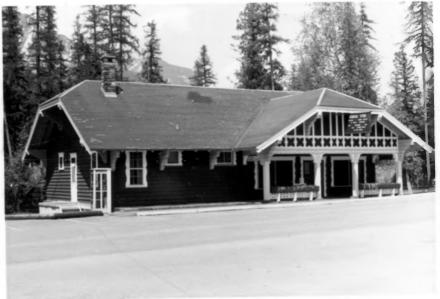

VIEW: FRONT

PHOTO NUMBER: 5 %

NOV 7 1977

MAY 22 1978 Flathers County

NAME: GENERAL STORE (#904) - LAKE

MCDONALD LODGE HISTORIC DISTRICT

LOCATION: NEAR WEST GLACIER, MONTANA

PHOTOGRAPHER: LANCE WILLIAMS

DATE: JULY 1975

NEGATIVE: NATIONAL PARK SERVICE

ROCKY MOUNTAIN REGIONAL OFFICE

VIEW: FRONT, LOOKING NORTH

PHOTO NUMBER: 6

Flathers County

MAY 2 2 1978

NOV 7 1977