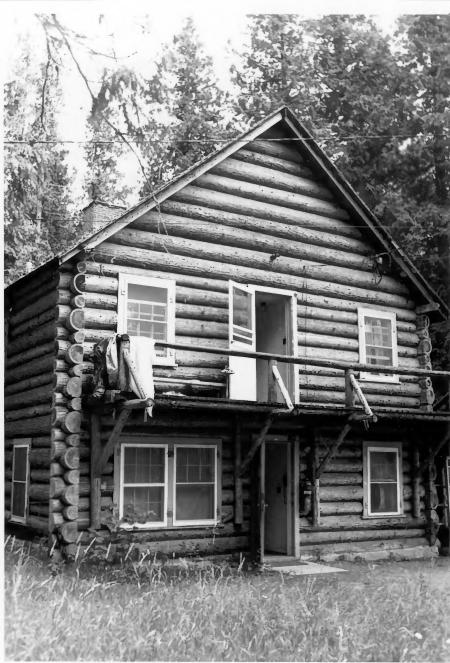

NAME: GUEST CABIN (#731) - LAKE MCDONALD LODGE HISTORIC DISTRICT

LOCATION: NEAR WEST GLACIER, MONTANA

PHOTOGRAPHER: LANCE WILLIAMS

DATE: JULY 1975

NEGATIVE: NATIONAL PARK SERVICE

ROCKY MOUNTAIN REGIONAL OFFICE

VIEW: FRONT

PHOTO NUMBER: 5 %

NOV 7 1977

MAY 22 1978 Flathers County

NAME: GENERAL STORE (#904) - LAKE

MCDONALD LODGE HISTORIC DISTRICT

LOCATION: NEAR WEST GLACIER, MONTANA

PHOTOGRAPHER: LANCE WILLIAMS