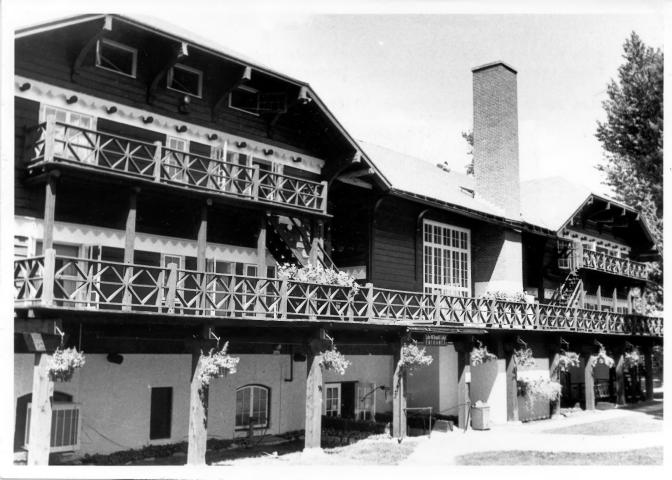

NAME: LAKE MCDONALD LODGE (#740) - LAKE MCDONALD LODGE HISTORIC DISTRICT LOCATION: NEAR WEST GLACIER, MONTANA PHOTOGRAPHER: LANCE WILLIAMS DATE: JULY 1975 NEGATIVE: NATIONAL PARK SERVICE ROCKY MOUNTAIN REGIONAL OFFICE VIEW: FRONT, LOOKING NORTHEAST PHOTO NUMBER: 1 86 NOV 7 1977 MAY 22 1978 FLATHERD County