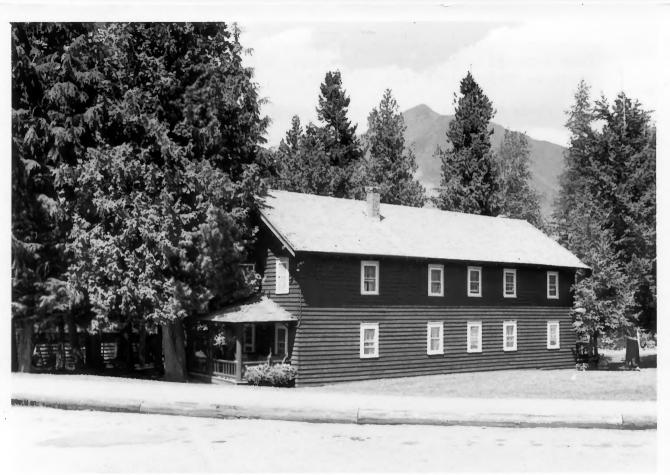

## Flathers County

PRODUCTV OF THE MATIONAL PERIOTER

PRUPERIT OF THE WALLOWIE MENDE

NAME: SNYDER HALL (#738) - LAKE MCDONALD LODGE HISTORIC DISTRICT

LOCATION: NEAR WEST GLACIER, MONTANA

PHOTOGRAPHER: LANCE WILLIAMS

DATE: JULY 1975

NEGATIVE: NATIONAL PARK SERVICE ROCKY MOUNTAIN REGIONAL OFFICE

VIEW: FRONT, LOOKING NORTHEAST

PHOTO NUMBER: 3 6

Flathers County

NAME: GARDEN COURT (#735) - LAKE MCDONALD LODGE HISTORIC DISTRICT